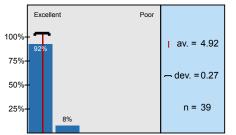

| Excellent | <mark></mark> | Poor |
|-----------|---------------|------|
| Excellent |               | Poor |

| n=38 | av.=4.79 | md=5.00 | dev.=0.41 |
|------|----------|---------|-----------|
| n=38 | av.=4.79 | md=5.00 | dev.=0.47 |
| n=38 | av.=4.82 | md=5.00 | dev.=0.51 |
| n=38 | av.=4.82 | md=5.00 | dev.=0.46 |
| n=38 | av.=4.89 | md=5.00 | dev.=0.31 |
| n=36 | av.=4.83 | md=5.00 | dev.=0.38 |
| n=39 | av.=4.92 | md=5.00 | dev.=0.27 |
| n=36 | av.=4.81 | md=5.00 | dev.=0.47 |