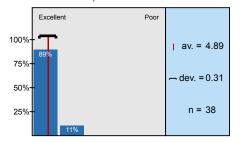

| Excellent | <mark></mark> | Poor |
|-----------|---------------|------|
| Excellent |               | Poor |

| n=38 | av.=4.79 | md=5.00 | dev.=0.41 |
|------|----------|---------|-----------|
| n=38 | av.=4.79 | md=5.00 | dev.=0.47 |
| n=38 | av.=4.82 | md=5.00 | dev.=0.51 |
| n=38 | av.=4.82 | md=5.00 | dev.=0.46 |
| n=38 | av.=4.89 | md=5.00 | dev.=0.31 |
| n=36 | av.=4.83 | md=5.00 | dev.=0.38 |
| n=39 | av.=4.92 | md=5.00 | dev.=0.27 |
| n=36 | av.=4.81 | md=5.00 | dev.=0.47 |