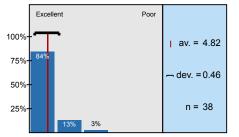

#### 1. Active Shooter Training - Evaluation

- <sup>1.1)</sup> Class objectives (clear, covered in content)
- 1.2) Outlines, handouts, syllabus (clear, and relevant to content)
- 1.3) Class content (provided new or upgraded information, clinically useful)
- Audiovisual aids (overheads, tapes, slides, clear, and relevant to content) 1.4)
- Knowledge of subject (able to answer questions, elaborates on content) 1.5)
- Delivery of information (clear, organized, enthusiastic, and maintains students attention) 1.6)
- Professional attitude (facilitates student participation, deals with student's opinions respectfully) 1.7)
- 1.8) Overall evaluation of the program

| Excellent | <mark></mark> | Poor |
|-----------|---------------|------|
| Excellent |               | Poor |

| n=38 | av.=4.79 | md=5.00 | dev.=0.41 |
|------|----------|---------|-----------|
| n=38 | av.=4.79 | md=5.00 | dev.=0.47 |
| n=38 | av.=4.82 | md=5.00 | dev.=0.51 |
| n=38 | av.=4.82 | md=5.00 | dev.=0.46 |
| n=38 | av.=4.89 | md=5.00 | dev.=0.31 |
| n=36 | av.=4.83 | md=5.00 | dev.=0.38 |
| n=39 | av.=4.92 | md=5.00 | dev.=0.27 |
| n=36 | av.=4.81 | md=5.00 | dev.=0.47 |