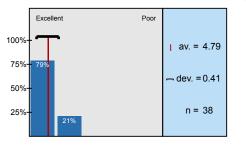

#### 1. Active Shooter Training - Evaluation

- <sup>1.1)</sup> Class objectives (clear, covered in content)
- 1.2) Outlines, handouts, syllabus (clear, and relevant to content)
- 1.3) Class content (provided new or upgraded information, clinically useful)
- Audiovisual aids (overheads, tapes, slides, clear, and relevant to content) 1.4)
- Knowledge of subject (able to answer questions, elaborates on content) 1.5)
- Delivery of information (clear, organized, enthusiastic, and maintains students attention) 1.6)
- Professional attitude (facilitates student participation, deals with student's opinions respectfully) 1.7)
- 1.8) Overall evaluation of the program

| Excellent | <mark></mark> | Poor |
|-----------|---------------|------|
| Excellent |               | Poor |

| n=38 | av.=4.79 | md=5.00 | dev.=0.41 |
|------|----------|---------|-----------|
| n=38 | av.=4.79 | md=5.00 | dev.=0.47 |
| n=38 | av.=4.82 | md=5.00 | dev.=0.51 |
| n=38 | av.=4.82 | md=5.00 | dev.=0.46 |
| n=38 | av.=4.89 | md=5.00 | dev.=0.31 |
| n=36 | av.=4.83 | md=5.00 | dev.=0.38 |
| n=39 | av.=4.92 | md=5.00 | dev.=0.27 |
| n=36 | av.=4.81 | md=5.00 | dev.=0.47 |