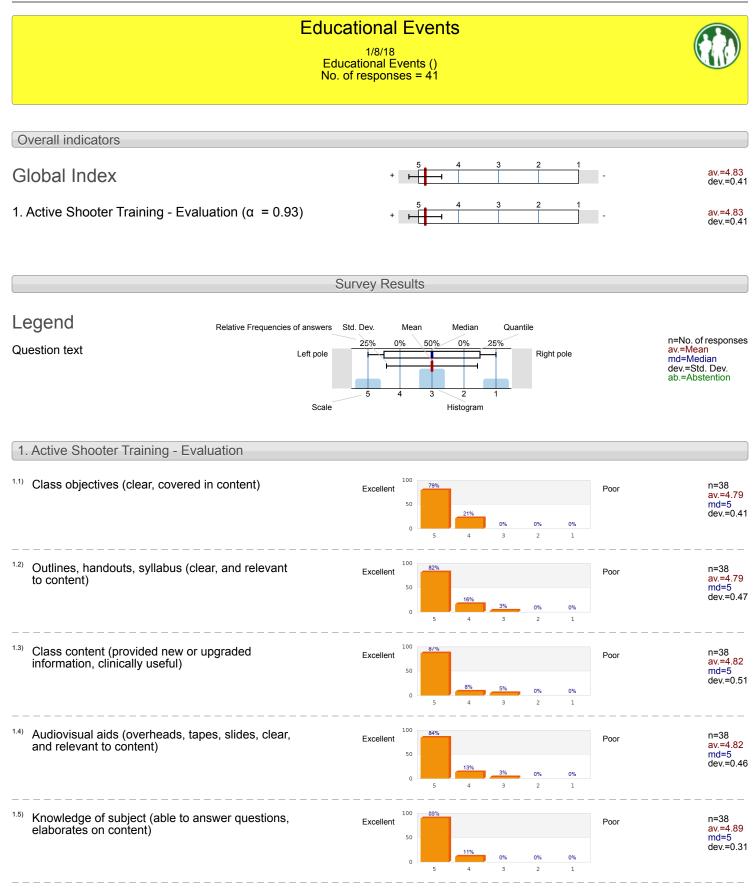

#### Class objectives (clear, covered in content)

Audiovisual aids (overheads, tapes, slides, clear, and relevant to content)

Professional attitude (facilitates student participation, deals with student's opinions respectfully)

#### 1. Active Shooter Training - Evaluation

- <sup>1.1)</sup> Class objectives (clear, covered in content)
- 1.2) Outlines, handouts, syllabus (clear, and relevant to content)
- 1.3) Class content (provided new or upgraded information, clinically useful)
- Audiovisual aids (overheads, tapes, slides, clear, and relevant to content) 1.4)
- Knowledge of subject (able to answer questions, elaborates on content) 1.5)
- Delivery of information (clear, organized, enthusiastic, and maintains students attention) 1.6)
- Professional attitude (facilitates student participation, deals with student's opinions respectfully) 1.7)
- 1.8) Overall evaluation of the program

| Excellent | <mark></mark> | Poor |
|-----------|---------------|------|
| Excellent |               | Poor |

| n=38 | av.=4.79 | md=5.00 | dev.=0.41 |
|------|----------|---------|-----------|
| n=38 | av.=4.79 | md=5.00 | dev.=0.47 |
| n=38 | av.=4.82 | md=5.00 | dev.=0.51 |
| n=38 | av.=4.82 | md=5.00 | dev.=0.46 |
| n=38 | av.=4.89 | md=5.00 | dev.=0.31 |
| n=36 | av.=4.83 | md=5.00 | dev.=0.38 |
| n=39 | av.=4.92 | md=5.00 | dev.=0.27 |
| n=36 | av.=4.81 | md=5.00 | dev.=0.47 |