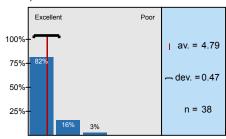

| Excellent | <mark></mark> | Poor |
|-----------|---------------|------|
| Excellent |               | Poor |

| n=38 | av.=4.79 | md=5.00 | dev.=0.41 |
|------|----------|---------|-----------|
| n=38 | av.=4.79 | md=5.00 | dev.=0.47 |
| n=38 | av.=4.82 | md=5.00 | dev.=0.51 |
| n=38 | av.=4.82 | md=5.00 | dev.=0.46 |
| n=38 | av.=4.89 | md=5.00 | dev.=0.31 |
| n=36 | av.=4.83 | md=5.00 | dev.=0.38 |
| n=39 | av.=4.92 | md=5.00 | dev.=0.27 |
| n=36 | av.=4.81 | md=5.00 | dev.=0.47 |