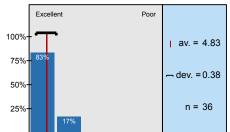

| Excellent | <mark></mark> | Poor |
|-----------|---------------|------|
| Excellent |               | Poor |

| n=38 | av.=4.79 | md=5.00 | dev.=0.41 |
|------|----------|---------|-----------|
| n=38 | av.=4.79 | md=5.00 | dev.=0.47 |
| n=38 | av.=4.82 | md=5.00 | dev.=0.51 |
| n=38 | av.=4.82 | md=5.00 | dev.=0.46 |
| n=38 | av.=4.89 | md=5.00 | dev.=0.31 |
| n=36 | av.=4.83 | md=5.00 | dev.=0.38 |
| n=39 | av.=4.92 | md=5.00 | dev.=0.27 |
| n=36 | av.=4.81 | md=5.00 | dev.=0.47 |