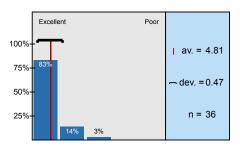

| Excellent | <mark></mark> | Poor |
|-----------|---------------|------|
| Excellent |               | Poor |

| n=38 | av.=4.79 | md=5.00 | dev.=0.41 |
|------|----------|---------|-----------|
| n=38 | av.=4.79 | md=5.00 | dev.=0.47 |
| n=38 | av.=4.82 | md=5.00 | dev.=0.51 |
| n=38 | av.=4.82 | md=5.00 | dev.=0.46 |
| n=38 | av.=4.89 | md=5.00 | dev.=0.31 |
| n=36 | av.=4.83 | md=5.00 | dev.=0.38 |
| n=39 | av.=4.92 | md=5.00 | dev.=0.27 |
| n=36 | av.=4.81 | md=5.00 | dev.=0.47 |