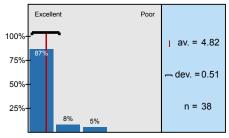

| Excellent | <mark></mark> | Poor |
|-----------|---------------|------|
| Excellent |               | Poor |

| n=38 | av.=4.79 | md=5.00 | dev.=0.41 |
|------|----------|---------|-----------|
| n=38 | av.=4.79 | md=5.00 | dev.=0.47 |
| n=38 | av.=4.82 | md=5.00 | dev.=0.51 |
| n=38 | av.=4.82 | md=5.00 | dev.=0.46 |
| n=38 | av.=4.89 | md=5.00 | dev.=0.31 |
| n=36 | av.=4.83 | md=5.00 | dev.=0.38 |
| n=39 | av.=4.92 | md=5.00 | dev.=0.27 |
| n=36 | av.=4.81 | md=5.00 | dev.=0.47 |