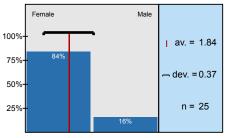

The remainder of the reports include: Line Profiles Comments Detailed Analysis

Your Class Climate Administrator

| <sup>13</sup> Are you currently working as a Registered Nurse? <sup>13</sup> Are you currently working as a Registered Nurse? <sup>14</sup> Have you begun working towards a higher degree in nursing or related field? <sup>14</sup> Have you completed any advanced training in a specialty area? <sup>16</sup> Do you possess a higher degree in nursing or healthcare related field? <sup>16</sup> Do you possess a higher degree in nursing or healthcare related field? <sup>16</sup> Do you possess a higher degree in nursing or healthcare related field? <sup>16</sup> Do you possess a higher degree in nursing or healthcare related field? <sup>16</sup> Do you possess a higher degree in nursing or healthcare related field? <sup>16</sup> Do you possess a higher degree in nursing or healthcare related field? <sup>16</sup> Do you possess a higher degree in nursing or healthcare related field? <sup>16</sup> Do you possess a higher degree in nursing or healthcare related field? <sup>16</sup> Do you possess a higher degree in nursing or healthcare related field? <sup>16</sup> Do you possess a higher degree in nursing or healthcare related field?                                                                                                                                                                                                                                                                                                                                                                                                                                                                                                                                                                                                                                                                                                                                                                                                                                                                                                                                                                                                                          |                                                                                                                     |                        |            |      |                                         |
|----------------------------------------------------------------------------------------------------------------------------------------------------------------------------------------------------------------------------------------------------------------------------------------------------------------------------------------------------------------------------------------------------------------------------------------------------------------------------------------------------------------------------------------------------------------------------------------------------------------------------------------------------------------------------------------------------------------------------------------------------------------------------------------------------------------------------------------------------------------------------------------------------------------------------------------------------------------------------------------------------------------------------------------------------------------------------------------------------------------------------------------------------------------------------------------------------------------------------------------------------------------------------------------------------------------------------------------------------------------------------------------------------------------------------------------------------------------------------------------------------------------------------------------------------------------------------------------------------------------------------------------------------------------------------------------------------------------------------------------------------------------------------------------------------------------------------------------------------------------------------------------------------------------------------------------------------------------------------------------------------------------------------------------------------------------------------------------------------------------------------------------------------------------------------------------------------------------|---------------------------------------------------------------------------------------------------------------------|------------------------|------------|------|-----------------------------------------|
| Legend<br>Question text<br>The definition for t |                                                                                                                     |                        |            |      |                                         |
| Question text       Image pole                                                                                                                                                                                                                                                                                                                                                                                                                                                                                                                                                                                                                                                                                                                                                                                                                                     |                                                                                                                     | Survey Results         |            |      |                                         |
| Question text       Image pole                                                                                                                                                                                                                                                                                                                                                                                                                                                                                                                                                                                                                                                                                                                                                                                                                                     |                                                                                                                     |                        |            |      |                                         |
| Question text       Let pole       Provide an use of the section of the secti                                                                                                                                  |                                                                                                                     |                        | / /        |      | n=No of responses                       |
| 1. Background Information         1:3       Gender       Female       100 - 100 - 100 - 100 - 100 - 100 - 100 - 100 - 100 - 100 - 100 - 100 - 100 - 100 - 100 - 100 - 100 - 100 - 100 - 100 - 100 - 100 - 100 - 100 - 100 - 100 - 100 - 100 - 100 - 100 - 100 - 100 - 100 - 100 - 100 - 100 - 100 - 100 - 100 - 100 - 100 - 100 - 100 - 100 - 100 - 100 - 100 - 100 - 100 - 100 - 100 - 100 - 100 - 100 - 100 - 100 - 100 - 100 - 100 - 100 - 100 - 100 - 100 - 100 - 100 - 100 - 100 - 100 - 100 - 100 - 100 - 100 - 100 - 100 - 100 - 100 - 100 - 100 - 100 - 100 - 100 - 100 - 100 - 100 - 100 - 100 - 100 - 100 - 100 - 100 - 100 - 100 - 100 - 100 - 100 - 100 - 100 - 100 - 100 - 100 - 100 - 100 - 100 - 100 - 100 - 100 - 100 - 100 - 100 - 100 - 100 - 100 - 100 - 100 - 100 - 100 - 100 - 100 - 100 - 100 - 100 - 100 - 100 - 100 - 100 - 100 - 100 - 100 - 100 - 100 - 100 - 100 - 100 - 100 - 100 - 100 - 100 - 100 - 100 - 100 - 100 - 100 - 100 - 100 - 100 - 100 - 100 - 100 - 100 - 100 - 100 - 100 - 100 - 100 - 100 - 100 - 100 - 100 - 100 - 100 - 100 - 100 - 100 - 100 - 100 - 100 - 100 - 100 - 100 - 100 - 100 - 100 - 100 - 100 - 100 - 100 - 100 - 100 - 100 - 100 - 100 - 100 - 100 - 100 - 100 - 100 - 100 - 100 - 100 - 100 - 100 - 100 - 100 - 100 - 100 - 100 - 100 - 100 - 100 - 100 - 100 - 100 - 100 - 100 - 100 - 100 - 100 - 100 - 100 - 100 - 100 - 100 - 100 - 100 - 100 - 100 - 100 - 100 - 100 - 100 - 100 - 100 - 100 - 100 - 100 - 100 - 100 - 100 - 100 - 100 - 100 - 100 - 100 - 100 - 100 - 100 - 100 - 100 - 100 - 100 - 100 - 100 - 100 - 100 - 100 - 100 - 100 - 100 - 100 - 100 - 100 - 100 - 100 - 100 - 100 - 100 - 100 - 100 - 100 - 100 - 100 - 100 - 100 - 100 - 100 - 100 - 100 - 100 - 100 - 100 - 100 - 100 - 100 - 100 - 100 - 100 - 100 - 100 - 100 - 100 - 100 - 100 - 100 - 100 - 100 - 100 - 100 - 100 - 100 - 100 - 100 - 100 - 100 - 100 - 100 - 100 - 100 - 100 - 100 - 100 - 100 - 100 - 100 - 100 - 100 - 100 - 100 - 100 - 100 - 100 - 100 - 100 - 100 - 100 - 100 - 10                                                                                                                                                                     | Question text                                                                                                       | Left pole              | Right pole |      | av.=Mean<br>md=Median<br>dev.=Std. Dev. |
| 1.2) Gender       Female       100                                                                                                                                                                                                                                                                                                                                                                                                                                                                                                                                                                                                                                                                                                                                                                                                                                                                                                                                                                                                                                                                                                                                                                                                                                                                                                                                                                                                                                                                                                                                                                                                                                                                                                                                                                                                                                                                                                                                                                                                                                                                                                                                                                             |                                                                                                                     | Scale                  | Histogram  |      |                                         |
| Gender       Female       Image: Second seco                                                                                                                                  | 1. Background Information                                                                                           |                        |            |      |                                         |
| <ul> <li><sup>109</sup> Are you currently working as a Registered Nurse?</li> <li><sup>140</sup> Have you begun working towards a higher degree in nursing or related field?</li> <li><sup>141</sup> Have you completed any advanced training in a specialty area?</li> <li><sup>150</sup> Have you completed any advanced training in a specialty area?</li> <li><sup>160</sup> Do you possess a higher degree in nursing or healthcare related field?</li> <li><sup>170</sup> If "Yes" check all that apply</li> <li><sup>170</sup> If "Yes" check all that apply</li> </ul>                                                                                                                                                                                                                                                                                                                                                                                                                                                                                                                                                                                                                                                                                                                                                                                                                                                                                                                                                                                                                                                                                                                                                                                                                                                                                                                                                                                                                                                                                                                                                                                                                                 | <sup>1.2)</sup> Gender                                                                                              | Female                 | 16%        | Male | av.=1.84                                |
| <ul> <li>Have you begun working towards a higher degree in nursing or related field?</li> <li>Yes</li> <li>Have you completed any advanced training in a specialty area?</li> <li>No</li> <li>No</li></ul>                                                                                                                                                                                                                                                                                                                                                                                                                                                                                                                                                                             | <sup>1.3)</sup> Are you currently working as a Registered Nurse?                                                    | Yes                    |            | No   | av.=2<br>md=2                           |
| <ul> <li><sup>1.6</sup> Have you completed any advanced training in a specialty area?</li> <li><sup>1.6</sup> Do you possess a higher degree in nursing or healthcare related field?</li> <li><sup>1.6</sup> Types" check all that apply</li> <li><sup>1.7</sup> If "Yes" check all that apply</li> <li><sup>1.7</sup> BSN</li></ul>                                                                                                                                                                                                                                                                                                                                                                                                                                                                                                                                                                                                                                                                                                                                                                                                                                                                                                                                                                                                                                                                                                                                                                                                                                                                                                                                                                                                                                                                                                                                                                                                                                                                                                                                                                                                                                                                           | <ul> <li><sup>1.4)</sup> Have you begun working towards a higher degree<br/>in nursing or related field?</li> </ul> | Yes                    |            | No   | av.=1.52                                |
| <ul> <li><sup>1.0</sup> Do you possess a higher degree in hursing or healthcare related field?</li> <li><sup>1.7</sup> If "Yes" check all that apply</li> <li><sup>1.7</sup> If "Yes" check all that apply</li> <li><sup>1.7</sup> BSN</li></ul>                                                                                                                                                                                                                                                                                                                                                                                                                                                                                                                                                                                                                                                                                                                                                                                                                                                                                                                                                                                                                                                                                                                                                                                                                                                                                                                                                                                                                                                                                                                                                                                                                                                                                                                                                                                                                                                                                                                                                               | <sup>1.5)</sup> Have you completed any advanced training in a specialty area?                                       | Yes                    |            | No   | av.=1.52                                |
| BSN 16% n=25<br>MSN 0%<br>Doctorate 0%                                                                                                                                                                                                                                                                                                                                                                                                                                                                                                                                                                                                                                                                                                                                                                                                                                                                                                                                                                                                                                                                                                                                                                                                                                                                                                                                                                                                                                                                                                                                                                                                                                                                                                                                                                                                                                                                                                                                                                                                                                                                                                                                                                         | <sup>1.6)</sup> Do you possess a higher degree in nursing or<br>healthcare related field?                           | Yes                    |            | No   | av.=1.2                                 |
| BSN 16% n=25<br>MSN 0%<br>Doctorate 0%                                                                                                                                                                                                                                                                                                                                                                                                                                                                                                                                                                                                                                                                                                                                                                                                                                                                                                                                                                                                                                                                                                                                                                                                                                                                                                                                                                                                                                                                                                                                                                                                                                                                                                                                                                                                                                                                                                                                                                                                                                                                                                                                                                         | <sup>1.7)</sup> If "Yes" check all that apply                                                                       |                        |            |      |                                         |
| Doctorate 0%                                                                                                                                                                                                                                                                                                                                                                                                                                                                                                                                                                                                                                                                                                                                                                                                                                                                                                                                                                                                                                                                                                                                                                                                                                                                                                                                                                                                                                                                                                                                                                                                                                                                                                                                                                                                                                                                                                                                                                                                                                                                                                                                                                                                   |                                                                                                                     | BSN                    |            | 16%  | n=25                                    |
|                                                                                                                                                                                                                                                                                                                                                                                                                                                                                                                                                                                                                                                                                                                                                                                                                                                                                                                                                                                                                                                                                                                                                                                                                                                                                                                                                                                                                                                                                                                                                                                                                                                                                                                                                                                                                                                                                                                                                                                                                                                                                                                                                                                                                |                                                                                                                     | MSN                    |            | 0%   |                                         |
| Other (Indicate below) 14%                                                                                                                                                                                                                                                                                                                                                                                                                                                                                                                                                                                                                                                                                                                                                                                                                                                                                                                                                                                                                                                                                                                                                                                                                                                                                                                                                                                                                                                                                                                                                                                                                                                                                                                                                                                                                                                                                                                                                                                                                                                                                                                                                                                     |                                                                                                                     |                        |            | 0%   |                                         |
|                                                                                                                                                                                                                                                                                                                                                                                                                                                                                                                                                                                                                                                                                                                                                                                                                                                                                                                                                                                                                                                                                                                                                                                                                                                                                                                                                                                                                                                                                                                                                                                                                                                                                                                                                                                                                                                                                                                                                                                                                                                                                                                                                                                                                |                                                                                                                     | Other (Indicate below) |            | 4%   |                                         |