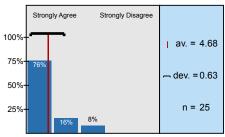

| <ul> <li><sup>2.3)</sup> Communicate and collaborate effectively and<br/>appropriately with others in the practice of<br/>nursing.</li> </ul>             | Strongly Agree   | 64%      | 32%                   | 4%   | 0%      | 0%           | Strongly Disagree | n=25<br>av.=4.6<br>md=5<br>dev.=0.58  |
|-----------------------------------------------------------------------------------------------------------------------------------------------------------|------------------|----------|-----------------------|------|---------|--------------|-------------------|---------------------------------------|
| <ul> <li><sup>2.4)</sup> Practice nursing within safe, legal, and ethical standards.</li> </ul>                                                           | Strongly Agree   | 76%      | 16%                   | 8%   | 0%      | 0%           | Strongly Disagree | n=25<br>av.=4.68<br>md=5<br>dev.=0.63 |
| <ul> <li><sup>2.5)</sup> Use critical thinking, including recognition of<br/>assessment data, to plan, deliver, and evaluate<br/>patient care.</li> </ul> | Strongly Agree   | 5<br>68% | 4                     | 3 4% | 2<br>0% | 1<br>0%<br>1 | Strongly Disagree | n=25<br>av.=4.64<br>md=5<br>dev.=0.57 |
| <ul> <li><sup>2.6)</sup> Apply the nursing process in caring for patients with simple to complex health problems.</li> </ul>                              | Strongly Agree   | 54.2%    | 41.7%                 | 4.2% | 2       | 0%           | Strongly Disagree | n=24<br>av.=4.5<br>md=5<br>dev.=0.59  |
| <sup>2.7)</sup> Interact therapeutically with patients and their significant others.                                                                      | Strongly Agree   | 62.5%    | 33.3%                 | 4.2% | 2       | 0%           | Strongly Disagree | n=24<br>av.=4.58<br>md=5<br>dev.=0.58 |
| <sup>2.8)</sup> Utilize patient education to promote self care in collaboration with the healthcare team.                                                 | Strongly Agree 5 | 72%      | 24%                   | 4%   | 0%      | 0%           | Strongly Disagree | n=25<br>av.=4.68<br>md=5<br>dev.=0.56 |
| <sup>2.9)</sup> Apply my knowledge, skill, and sociocultural<br>sensitivity to promote and maintain optimal health.                                       | Strongly Agree   | 80%      | <u>16%</u><br>-1<br>4 | 4%   | 0%      | 0%           | Strongly Disagree | n=25<br>av.=4.76<br>md=5<br>dev.=0.52 |

#### 2. Program Effectiveness:

| 2.1) | Practice in a professional and accountable manner.                                                            | Strongly Agree | - <b>-</b> |  | Strongly<br>Disagree | n=25 | av.=4.56 | md=5.00 | dev.=0.65 |
|------|---------------------------------------------------------------------------------------------------------------|----------------|------------|--|----------------------|------|----------|---------|-----------|
| 2.2) | Have respect for the values and beliefs of others.                                                            | Strongly Agree |            |  | Strongly<br>Disagree | n=25 | av.=4.68 | md=5.00 | dev.=0.56 |
| 2.3) | Communicate and collaborate effectively and appropriately with others in the practice of nursing.             | Strongly Agree |            |  | Strongly<br>Disagree | n=25 | av.=4.60 | md=5.00 | dev.=0.58 |
| 2.4) | Practice nursing within safe, legal, and ethical standards.                                                   | Strongly Agree |            |  | Strongly<br>Disagree | n=25 | av.=4.68 | md=5.00 | dev.=0.63 |
| 2.5) | Use critical thinking, including recognition of assessment data, to plan, deliver, and evaluate patient care. | Strongly Agree |            |  | Strongly<br>Disagree | n=25 | av.=4.64 | md=5.00 | dev.=0.57 |
| 2.6) | Apply the nursing process in caring for patients with simple to complex health problems.                      | Strongly Agree |            |  | Strongly<br>Disagree | n=24 | av.=4.50 | md=5.00 | dev.=0.59 |
| 2.7) | Interact therapeutically with patients and their significant others.                                          | Strongly Agree | + +        |  | Strongly<br>Disagree | n=24 | av.=4.58 | md=5.00 | dev.=0.58 |
| 2.8) | Utilize patient education to promote self care in collaboration with the healthcare team.                     | Strongly Agree | +          |  | Strongly<br>Disagree | n=25 | av.=4.68 | md=5.00 | dev.=0.56 |
| 2.9) | Apply my knowledge, skill, and sociocultural<br>sensitivity to promote and maintain optimal<br>health.        | Strongly Agree |            |  | Strongly<br>Disagree | n=25 | av.=4.76 | md=5.00 | dev.=0.52 |