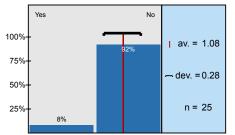

| <sup>1.9)</sup> Where are you currently working? (check all that                         | apply)                    |                          |                   |                   |                                       |
|------------------------------------------------------------------------------------------|---------------------------|--------------------------|-------------------|-------------------|---------------------------------------|
|                                                                                          | Academic institution      | 0                        |                   | 4%                | n=25                                  |
|                                                                                          | Home health               |                          |                   | 0%                |                                       |
|                                                                                          | Nursing entrepreneur      |                          |                   | 0%                |                                       |
|                                                                                          | Acute care                |                          |                   | 76%               |                                       |
|                                                                                          | Public health             |                          |                   | 0%                |                                       |
|                                                                                          | Rehabilitation            |                          |                   | 0%                |                                       |
|                                                                                          | Ambulatory care/Clinic    | 0                        |                   | 4%                |                                       |
| Oth                                                                                      | ner: Please specify below |                          |                   | 16%               |                                       |
| Please provide us with information regarding your su                                     | pervisor (This inforn     |                          |                   | employer survey)  |                                       |
| <sup>1.15)</sup> Do you have membership in a professional healthcare organization?       | Yes                       | 28%                      |                   | No                | n=25<br>av.=1.28<br>md=1<br>dev.=0.46 |
| <sup>1.16)</sup> Have you participated in any quality improvment committees or projects? | Yes                       | 8%                       | 92%               | No                | n=25<br>av.=1.08<br>md=1<br>dev.=0.28 |
| <sup>1.17)</sup> Do you hold leadship role in your place of employ                       | /ment? Check all the      | at apply)                |                   |                   |                                       |
|                                                                                          | Director                  |                          |                   | 0%                | n=25                                  |
|                                                                                          | Educator                  |                          |                   | 0%                |                                       |
|                                                                                          | Charge nurse              | 0                        |                   | 4%                |                                       |
|                                                                                          | Assistant director        |                          |                   | 0%                |                                       |
|                                                                                          | CNS/NP                    |                          |                   | 0%                |                                       |
|                                                                                          | Relief charge nurse       | 0                        |                   | 4%                |                                       |
|                                                                                          | Supervisor                | 0                        |                   | 4%                |                                       |
|                                                                                          | Preceptor                 |                          |                   | 8%                |                                       |
|                                                                                          | Team leader role          | 0                        |                   | 4%                |                                       |
|                                                                                          | Manager                   |                          |                   | 0%                |                                       |
|                                                                                          | Other: (Specify below)    | $\bigcup$                |                   | 4%                |                                       |
| 2. Program Effectiveness:                                                                |                           |                          |                   |                   |                                       |
| As a result of my educational experience at this colle                                   | ge, <u>l:</u>             |                          |                   |                   |                                       |
| <sup>2.1)</sup> Practice in a professional and accountable manner.                       | Strongly Agree            | 64% 28%                  | 8% 0% 0%<br>3 2 1 | Strongly Disagree | n=25<br>av.=4.56<br>md=5<br>dev.=0.65 |
| <sup>2.2)</sup> Have respect for the values and beliefs of others.                       | Strongly Agree            | 100<br>50<br>0<br>5<br>4 | 4% 0% 0%<br>3 2 1 | Strongly Disagree | n=25<br>av.=4.68<br>md=5<br>dev.=0.56 |
|                                                                                          |                           |                          |                   |                   |                                       |