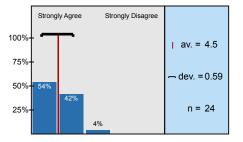

| <ul> <li><sup>2.3)</sup> Communicate and collaborate effectively and<br/>appropriately with others in the practice of<br/>nursing.</li> </ul>             | Strongly Agree   | 64%      | 32%                   | 4%   | 0%      | 0%           | Strongly Disagree | n=25<br>av.=4.6<br>md=5<br>dev.=0.58  |
|-----------------------------------------------------------------------------------------------------------------------------------------------------------|------------------|----------|-----------------------|------|---------|--------------|-------------------|---------------------------------------|
| <ul> <li><sup>2.4)</sup> Practice nursing within safe, legal, and ethical standards.</li> </ul>                                                           | Strongly Agree   | 76%      | 16%                   | 8%   | 0%      | 0%           | Strongly Disagree | n=25<br>av.=4.68<br>md=5<br>dev.=0.63 |
| <ul> <li><sup>2.5)</sup> Use critical thinking, including recognition of<br/>assessment data, to plan, deliver, and evaluate<br/>patient care.</li> </ul> | Strongly Agree   | 5<br>68% | 4                     | 3 4% | 2<br>0% | 1<br>0%<br>1 | Strongly Disagree | n=25<br>av.=4.64<br>md=5<br>dev.=0.57 |
| <ul> <li><sup>2.6)</sup> Apply the nursing process in caring for patients with simple to complex health problems.</li> </ul>                              | Strongly Agree   | 54.2%    | 41.7%                 | 4.2% | 2       | 0%           | Strongly Disagree | n=24<br>av.=4.5<br>md=5<br>dev.=0.59  |
| <sup>2.7)</sup> Interact therapeutically with patients and their significant others.                                                                      | Strongly Agree   | 62.5%    | 33.3%                 | 4.2% | 2       | 0%           | Strongly Disagree | n=24<br>av.=4.58<br>md=5<br>dev.=0.58 |
| <sup>2.8)</sup> Utilize patient education to promote self care in collaboration with the healthcare team.                                                 | Strongly Agree 5 | 72%      | 24%                   | 4%   | 0%      | 0%           | Strongly Disagree | n=25<br>av.=4.68<br>md=5<br>dev.=0.56 |
| <sup>2.9)</sup> Apply my knowledge, skill, and sociocultural<br>sensitivity to promote and maintain optimal health.                                       | Strongly Agree   | 80%      | <u>16%</u><br>-1<br>4 | 4%   | 0%      | 0%           | Strongly Disagree | n=25<br>av.=4.76<br>md=5<br>dev.=0.52 |