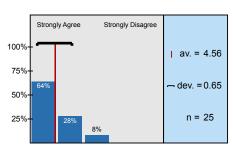

| <sup>1.9)</sup> Where are you currently working? (check all that                         | apply)                    |                          |                   |                   |                                       |
|------------------------------------------------------------------------------------------|---------------------------|--------------------------|-------------------|-------------------|---------------------------------------|
|                                                                                          | Academic institution      | 0                        |                   | 4%                | n=25                                  |
|                                                                                          | Home health               |                          |                   | 0%                |                                       |
|                                                                                          | Nursing entrepreneur      |                          |                   | 0%                |                                       |
|                                                                                          | Acute care                |                          |                   | 76%               |                                       |
|                                                                                          | Public health             |                          |                   | 0%                |                                       |
|                                                                                          | Rehabilitation            |                          |                   | 0%                |                                       |
|                                                                                          | Ambulatory care/Clinic    | 0                        |                   | 4%                |                                       |
| Oth                                                                                      | ner: Please specify below |                          |                   | 16%               |                                       |
| Please provide us with information regarding your su                                     | pervisor (This inforn     |                          |                   | employer survey)  |                                       |
| <sup>1.15)</sup> Do you have membership in a professional healthcare organization?       | Yes                       | 28%                      |                   | No                | n=25<br>av.=1.28<br>md=1<br>dev.=0.46 |
| <sup>1.16)</sup> Have you participated in any quality improvment committees or projects? | Yes                       | 8%                       | 92%               | No                | n=25<br>av.=1.08<br>md=1<br>dev.=0.28 |
| <sup>1.17)</sup> Do you hold leadship role in your place of employ                       | /ment? Check all the      | at apply)                |                   |                   |                                       |
|                                                                                          | Director                  |                          |                   | 0%                | n=25                                  |
|                                                                                          | Educator                  |                          |                   | 0%                |                                       |
|                                                                                          | Charge nurse              | 0                        |                   | 4%                |                                       |
|                                                                                          | Assistant director        |                          |                   | 0%                |                                       |
|                                                                                          | CNS/NP                    |                          |                   | 0%                |                                       |
|                                                                                          | Relief charge nurse       | 0                        |                   | 4%                |                                       |
|                                                                                          | Supervisor                | 0                        |                   | 4%                |                                       |
|                                                                                          | Preceptor                 |                          |                   | 8%                |                                       |
|                                                                                          | Team leader role          | 0                        |                   | 4%                |                                       |
|                                                                                          | Manager                   |                          |                   | 0%                |                                       |
|                                                                                          | Other: (Specify below)    | $\bigcup$                |                   | 4%                |                                       |
| 2. Program Effectiveness:                                                                |                           |                          |                   |                   |                                       |
| As a result of my educational experience at this colle                                   | ge, <u>l:</u>             |                          |                   |                   |                                       |
| <sup>2.1)</sup> Practice in a professional and accountable manner.                       | Strongly Agree            | 64% 28%                  | 8% 0% 0%<br>3 2 1 | Strongly Disagree | n=25<br>av.=4.56<br>md=5<br>dev.=0.65 |
| <sup>2.2)</sup> Have respect for the values and beliefs of others.                       | Strongly Agree            | 100<br>50<br>0<br>5<br>4 | 4% 0% 0%<br>3 2 1 | Strongly Disagree | n=25<br>av.=4.68<br>md=5<br>dev.=0.56 |
|                                                                                          |                           |                          |                   |                   |                                       |

#### 2. Program Effectiveness:

| 2.1) | Practice in a professional and accountable manner.                                                            | Strongly Agree | - <b>-</b> |  | Strongly<br>Disagree | n=25 | av.=4.56 | md=5.00 | dev.=0.65 |
|------|---------------------------------------------------------------------------------------------------------------|----------------|------------|--|----------------------|------|----------|---------|-----------|
| 2.2) | Have respect for the values and beliefs of others.                                                            | Strongly Agree |            |  | Strongly<br>Disagree | n=25 | av.=4.68 | md=5.00 | dev.=0.56 |
| 2.3) | Communicate and collaborate effectively and appropriately with others in the practice of nursing.             | Strongly Agree |            |  | Strongly<br>Disagree | n=25 | av.=4.60 | md=5.00 | dev.=0.58 |
| 2.4) | Practice nursing within safe, legal, and ethical standards.                                                   | Strongly Agree |            |  | Strongly<br>Disagree | n=25 | av.=4.68 | md=5.00 | dev.=0.63 |
| 2.5) | Use critical thinking, including recognition of assessment data, to plan, deliver, and evaluate patient care. | Strongly Agree |            |  | Strongly<br>Disagree | n=25 | av.=4.64 | md=5.00 | dev.=0.57 |
| 2.6) | Apply the nursing process in caring for patients with simple to complex health problems.                      | Strongly Agree |            |  | Strongly<br>Disagree | n=24 | av.=4.50 | md=5.00 | dev.=0.59 |
| 2.7) | Interact therapeutically with patients and their significant others.                                          | Strongly Agree | + +        |  | Strongly<br>Disagree | n=24 | av.=4.58 | md=5.00 | dev.=0.58 |
| 2.8) | Utilize patient education to promote self care in collaboration with the healthcare team.                     | Strongly Agree | +          |  | Strongly<br>Disagree | n=25 | av.=4.68 | md=5.00 | dev.=0.56 |
| 2.9) | Apply my knowledge, skill, and sociocultural<br>sensitivity to promote and maintain optimal<br>health.        | Strongly Agree |            |  | Strongly<br>Disagree | n=25 | av.=4.76 | md=5.00 | dev.=0.52 |