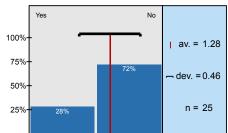

| <sup>1.9)</sup> Where are you currently working? (check all that                         | apply)                    |                          |                   |                   |                                       |
|------------------------------------------------------------------------------------------|---------------------------|--------------------------|-------------------|-------------------|---------------------------------------|
|                                                                                          | Academic institution      | 0                        |                   | 4%                | n=25                                  |
|                                                                                          | Home health               |                          |                   | 0%                |                                       |
|                                                                                          | Nursing entrepreneur      |                          |                   | 0%                |                                       |
|                                                                                          | Acute care                |                          |                   | 76%               |                                       |
|                                                                                          | Public health             |                          |                   | 0%                |                                       |
|                                                                                          | Rehabilitation            |                          |                   | 0%                |                                       |
|                                                                                          | Ambulatory care/Clinic    | 0                        |                   | 4%                |                                       |
| Oth                                                                                      | ner: Please specify below |                          |                   | 16%               |                                       |
| Please provide us with information regarding your su                                     | pervisor (This inforn     |                          |                   | employer survey)  |                                       |
| <sup>1.15)</sup> Do you have membership in a professional healthcare organization?       | Yes                       | 28%                      |                   | No                | n=25<br>av.=1.28<br>md=1<br>dev.=0.46 |
| <sup>1.16)</sup> Have you participated in any quality improvment committees or projects? | Yes                       | 8%                       | 92%               | No                | n=25<br>av.=1.08<br>md=1<br>dev.=0.28 |
| <sup>1.17)</sup> Do you hold leadship role in your place of employ                       | /ment? Check all the      | at apply)                |                   |                   |                                       |
|                                                                                          | Director                  |                          |                   | 0%                | n=25                                  |
|                                                                                          | Educator                  |                          |                   | 0%                |                                       |
|                                                                                          | Charge nurse              | 0                        |                   | 4%                |                                       |
|                                                                                          | Assistant director        |                          |                   | 0%                |                                       |
|                                                                                          | CNS/NP                    |                          |                   | 0%                |                                       |
|                                                                                          | Relief charge nurse       | 0                        |                   | 4%                |                                       |
|                                                                                          | Supervisor                | 0                        |                   | 4%                |                                       |
|                                                                                          | Preceptor                 |                          |                   | 8%                |                                       |
|                                                                                          | Team leader role          | 0                        |                   | 4%                |                                       |
|                                                                                          | Manager                   |                          |                   | 0%                |                                       |
|                                                                                          | Other: (Specify below)    | $\bigcup$                |                   | 4%                |                                       |
| 2. Program Effectiveness:                                                                |                           |                          |                   |                   |                                       |
| As a result of my educational experience at this colle                                   | ge, <u>l:</u>             |                          |                   |                   |                                       |
| <sup>2.1)</sup> Practice in a professional and accountable manner.                       | Strongly Agree            | 64% 28%                  | 8% 0% 0%<br>3 2 1 | Strongly Disagree | n=25<br>av.=4.56<br>md=5<br>dev.=0.65 |
| <sup>2.2)</sup> Have respect for the values and beliefs of others.                       | Strongly Agree            | 100<br>50<br>0<br>5<br>4 | 4% 0% 0%<br>3 2 1 | Strongly Disagree | n=25<br>av.=4.68<br>md=5<br>dev.=0.56 |
|                                                                                          |                           |                          |                   |                   |                                       |