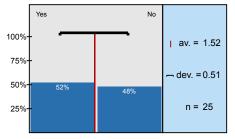

The remainder of the reports include: Line Profiles Comments Detailed Analysis

Your Class Climate Administrator

| <sup>13</sup> Are you currently working as a Registered Nurse? <sup>13</sup> Are you currently working as a Registered Nurse? <sup>14</sup> Have you begun working towards a higher degree in nursing or related field? <sup>14</sup> Have you completed any advanced training in a specialty area? <sup>16</sup> Do you possess a higher degree in nursing or healthcare related field? <sup>16</sup> Do you possess a higher degree in nursing or healthcare related field? <sup>16</sup> Do you possess a higher degree in nursing or healthcare related field? <sup>16</sup> Do you possess a higher degree in nursing or healthcare related field? <sup>16</sup> Do you possess a higher degree in nursing or healthcare related field? <sup>16</sup> Do you possess a higher degree in nursing or healthcare related field? <sup>16</sup> Do you possess a higher degree in nursing or healthcare related field? <sup>16</sup> Do you possess a higher degree in nursing or healthcare related field? <sup>16</sup> Do you possess a higher degree in nursing or healthcare related field? <sup>16</sup> Do you possess a higher degree in nursing or healthcare related field?                                                                                                                                                                                                                                                                                                                                                                                                                                                                                                                                                                                                                                                                                                                                                                                                                                                                                                                                                                                                                          |                                                                                                                     |                        |            |      |                                         |
|----------------------------------------------------------------------------------------------------------------------------------------------------------------------------------------------------------------------------------------------------------------------------------------------------------------------------------------------------------------------------------------------------------------------------------------------------------------------------------------------------------------------------------------------------------------------------------------------------------------------------------------------------------------------------------------------------------------------------------------------------------------------------------------------------------------------------------------------------------------------------------------------------------------------------------------------------------------------------------------------------------------------------------------------------------------------------------------------------------------------------------------------------------------------------------------------------------------------------------------------------------------------------------------------------------------------------------------------------------------------------------------------------------------------------------------------------------------------------------------------------------------------------------------------------------------------------------------------------------------------------------------------------------------------------------------------------------------------------------------------------------------------------------------------------------------------------------------------------------------------------------------------------------------------------------------------------------------------------------------------------------------------------------------------------------------------------------------------------------------------------------------------------------------------------------------------------------------|---------------------------------------------------------------------------------------------------------------------|------------------------|------------|------|-----------------------------------------|
| Legend<br>Question text<br>The definition for t |                                                                                                                     |                        |            |      |                                         |
| Question text       Image pole                                                                                                                                                                                                                                                                                                                                                                                                                                                                                                                                                                                                                                                                                                                                                                                                                                     |                                                                                                                     | Survey Results         |            |      |                                         |
| Question text       Image pole                                                                                                                                                                                                                                                                                                                                                                                                                                                                                                                                                                                                                                                                                                                                                                                                                                     |                                                                                                                     |                        |            |      |                                         |
| Question text       Let pole       Provide an use of the section of the secti                                                                                                                                  |                                                                                                                     |                        | / /        |      | n=No of responses                       |
| 1. Background Information         1:3       Gender       Female       100 - 100 - 100 - 100 - 100 - 100 - 100 - 100 - 100 - 100 - 100 - 100 - 100 - 100 - 100 - 100 - 100 - 100 - 100 - 100 - 100 - 100 - 100 - 100 - 100 - 100 - 100 - 100 - 100 - 100 - 100 - 100 - 100 - 100 - 100 - 100 - 100 - 100 - 100 - 100 - 100 - 100 - 100 - 100 - 100 - 100 - 100 - 100 - 100 - 100 - 100 - 100 - 100 - 100 - 100 - 100 - 100 - 100 - 100 - 100 - 100 - 100 - 100 - 100 - 100 - 100 - 100 - 100 - 100 - 100 - 100 - 100 - 100 - 100 - 100 - 100 - 100 - 100 - 100 - 100 - 100 - 100 - 100 - 100 - 100 - 100 - 100 - 100 - 100 - 100 - 100 - 100 - 100 - 100 - 100 - 100 - 100 - 100 - 100 - 100 - 100 - 100 - 100 - 100 - 100 - 100 - 100 - 100 - 100 - 100 - 100 - 100 - 100 - 100 - 100 - 100 - 100 - 100 - 100 - 100 - 100 - 100 - 100 - 100 - 100 - 100 - 100 - 100 - 100 - 100 - 100 - 100 - 100 - 100 - 100 - 100 - 100 - 100 - 100 - 100 - 100 - 100 - 100 - 100 - 100 - 100 - 100 - 100 - 100 - 100 - 100 - 100 - 100 - 100 - 100 - 100 - 100 - 100 - 100 - 100 - 100 - 100 - 100 - 100 - 100 - 100 - 100 - 100 - 100 - 100 - 100 - 100 - 100 - 100 - 100 - 100 - 100 - 100 - 100 - 100 - 100 - 100 - 100 - 100 - 100 - 100 - 100 - 100 - 100 - 100 - 100 - 100 - 100 - 100 - 100 - 100 - 100 - 100 - 100 - 100 - 100 - 100 - 100 - 100 - 100 - 100 - 100 - 100 - 100 - 100 - 100 - 100 - 100 - 100 - 100 - 100 - 100 - 100 - 100 - 100 - 100 - 100 - 100 - 100 - 100 - 100 - 100 - 100 - 100 - 100 - 100 - 100 - 100 - 100 - 100 - 100 - 100 - 100 - 100 - 100 - 100 - 100 - 100 - 100 - 100 - 100 - 100 - 100 - 100 - 100 - 100 - 100 - 100 - 100 - 100 - 100 - 100 - 100 - 100 - 100 - 100 - 100 - 100 - 100 - 100 - 100 - 100 - 100 - 100 - 100 - 100 - 100 - 100 - 100 - 100 - 100 - 100 - 100 - 100 - 100 - 100 - 100 - 100 - 100 - 100 - 100 - 100 - 100 - 100 - 100 - 100 - 100 - 100 - 100 - 100 - 100 - 100 - 100 - 100 - 100 - 100 - 100 - 100 - 100 - 100 - 100 - 100 - 100 - 100 - 100 - 100 - 100 - 100 - 100 - 100 - 10                                                                                                                                                                     | Question text                                                                                                       | Left pole              | Right pole |      | av.=Mean<br>md=Median<br>dev.=Std. Dev. |
| 1.2) Gender       Female       100                                                                                                                                                                                                                                                                                                                                                                                                                                                                                                                                                                                                                                                                                                                                                                                                                                                                                                                                                                                                                                                                                                                                                                                                                                                                                                                                                                                                                                                                                                                                                                                                                                                                                                                                                                                                                                                                                                                                                                                                                                                                                                                                                                             |                                                                                                                     | Scale                  | Histogram  |      |                                         |
| Gender       Female       Image: Second seco                                                                                                                                  | 1. Background Information                                                                                           |                        |            |      |                                         |
| <ul> <li><sup>109</sup> Are you currently working as a Registered Nurse?</li> <li><sup>140</sup> Have you begun working towards a higher degree in nursing or related field?</li> <li><sup>141</sup> Have you completed any advanced training in a specialty area?</li> <li><sup>150</sup> Have you completed any advanced training in a specialty area?</li> <li><sup>160</sup> Do you possess a higher degree in nursing or healthcare related field?</li> <li><sup>170</sup> If "Yes" check all that apply</li> <li><sup>170</sup> If "Yes" check all that apply</li> </ul>                                                                                                                                                                                                                                                                                                                                                                                                                                                                                                                                                                                                                                                                                                                                                                                                                                                                                                                                                                                                                                                                                                                                                                                                                                                                                                                                                                                                                                                                                                                                                                                                                                 | <sup>1.2)</sup> Gender                                                                                              | Female                 | 16%        | Male | av.=1.84                                |
| <ul> <li>Have you begun working towards a higher degree in nursing or related field?</li> <li>Yes</li> <li>Have you completed any advanced training in a specialty area?</li> <li>No</li> <li>No</li></ul>                                                                                                                                                                                                                                                                                                                                                                                                                                                                                                                                                                             | <sup>1.3)</sup> Are you currently working as a Registered Nurse?                                                    | Yes                    |            | No   | av.=2<br>md=2                           |
| <ul> <li><sup>1.6</sup> Have you completed any advanced training in a specialty area?</li> <li><sup>1.6</sup> Do you possess a higher degree in nursing or healthcare related field?</li> <li><sup>1.6</sup> Types" check all that apply</li> <li><sup>1.7</sup> If "Yes" check all that apply</li> <li><sup>1.7</sup> BSN</li></ul>                                                                                                                                                                                                                                                                                                                                                                                                                                                                                                                                                                                                                                                                                                                                                                                                                                                                                                                                                                                                                                                                                                                                                                                                                                                                                                                                                                                                                                                                                                                                                                                                                                                                                                                                                                                                                                                                           | <ul> <li><sup>1.4)</sup> Have you begun working towards a higher degree<br/>in nursing or related field?</li> </ul> | Yes                    |            | No   | av.=1.52                                |
| <ul> <li><sup>1.0</sup> Do you possess a higher degree in hursing or healthcare related field?</li> <li><sup>1.7</sup> If "Yes" check all that apply</li> <li><sup>1.7</sup> If "Yes" check all that apply</li> <li><sup>1.7</sup> BSN</li></ul>                                                                                                                                                                                                                                                                                                                                                                                                                                                                                                                                                                                                                                                                                                                                                                                                                                                                                                                                                                                                                                                                                                                                                                                                                                                                                                                                                                                                                                                                                                                                                                                                                                                                                                                                                                                                                                                                                                                                                               | <sup>1.5)</sup> Have you completed any advanced training in a specialty area?                                       | Yes                    |            | No   | av.=1.52                                |
| BSN 16% n=25<br>MSN 0%<br>Doctorate 0%                                                                                                                                                                                                                                                                                                                                                                                                                                                                                                                                                                                                                                                                                                                                                                                                                                                                                                                                                                                                                                                                                                                                                                                                                                                                                                                                                                                                                                                                                                                                                                                                                                                                                                                                                                                                                                                                                                                                                                                                                                                                                                                                                                         | <sup>1.6)</sup> Do you possess a higher degree in nursing or<br>healthcare related field?                           | Yes                    |            | No   | av.=1.2                                 |
| BSN 16% n=25<br>MSN 0%<br>Doctorate 0%                                                                                                                                                                                                                                                                                                                                                                                                                                                                                                                                                                                                                                                                                                                                                                                                                                                                                                                                                                                                                                                                                                                                                                                                                                                                                                                                                                                                                                                                                                                                                                                                                                                                                                                                                                                                                                                                                                                                                                                                                                                                                                                                                                         | <sup>1.7)</sup> If "Yes" check all that apply                                                                       |                        |            |      |                                         |
| Doctorate 0%                                                                                                                                                                                                                                                                                                                                                                                                                                                                                                                                                                                                                                                                                                                                                                                                                                                                                                                                                                                                                                                                                                                                                                                                                                                                                                                                                                                                                                                                                                                                                                                                                                                                                                                                                                                                                                                                                                                                                                                                                                                                                                                                                                                                   |                                                                                                                     | BSN                    |            | 16%  | n=25                                    |
|                                                                                                                                                                                                                                                                                                                                                                                                                                                                                                                                                                                                                                                                                                                                                                                                                                                                                                                                                                                                                                                                                                                                                                                                                                                                                                                                                                                                                                                                                                                                                                                                                                                                                                                                                                                                                                                                                                                                                                                                                                                                                                                                                                                                                |                                                                                                                     | MSN                    |            | 0%   |                                         |
| Other (Indicate below) 14%                                                                                                                                                                                                                                                                                                                                                                                                                                                                                                                                                                                                                                                                                                                                                                                                                                                                                                                                                                                                                                                                                                                                                                                                                                                                                                                                                                                                                                                                                                                                                                                                                                                                                                                                                                                                                                                                                                                                                                                                                                                                                                                                                                                     |                                                                                                                     |                        |            | 0%   |                                         |
|                                                                                                                                                                                                                                                                                                                                                                                                                                                                                                                                                                                                                                                                                                                                                                                                                                                                                                                                                                                                                                                                                                                                                                                                                                                                                                                                                                                                                                                                                                                                                                                                                                                                                                                                                                                                                                                                                                                                                                                                                                                                                                                                                                                                                |                                                                                                                     | Other (Indicate below) |            | 4%   |                                         |