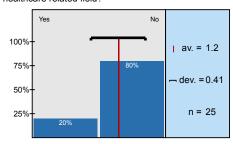

The remainder of the reports include: Line Profiles Comments Detailed Analysis

Your Class Climate Administrator

| <sup>13</sup> Are you currently working as a Registered Nurse? <sup>13</sup> Are you currently working as a Registered Nurse? <sup>14</sup> Have you begun working towards a higher degree in nursing or related field? <sup>14</sup> Have you completed any advanced training in a specialty area? <sup>16</sup> Do you possess a higher degree in nursing or healthcare related field? <sup>16</sup> Do you possess a higher degree in nursing or healthcare related field? <sup>16</sup> Do you possess a higher degree in nursing or healthcare related field? <sup>16</sup> Do you possess a higher degree in nursing or healthcare related field? <sup>16</sup> Do you possess a higher degree in nursing or healthcare related field? <sup>16</sup> Do you possess a higher degree in nursing or healthcare related field? <sup>16</sup> Do you possess a higher degree in nursing or healthcare related field? <sup>16</sup> Do you possess a higher degree in nursing or healthcare related field? <sup>16</sup> Do you possess a higher degree in nursing or healthcare related field? <sup>16</sup> Do you possess a higher degree in nursing or healthcare related field?                                                                                                                                                                                                                                                                                                                                                                                                                                                                                                                                                                                                                                                                                                                                                                                                                                                                                                                                                                                                                          |                                                                                                                     |                        |            |      |                                         |
|----------------------------------------------------------------------------------------------------------------------------------------------------------------------------------------------------------------------------------------------------------------------------------------------------------------------------------------------------------------------------------------------------------------------------------------------------------------------------------------------------------------------------------------------------------------------------------------------------------------------------------------------------------------------------------------------------------------------------------------------------------------------------------------------------------------------------------------------------------------------------------------------------------------------------------------------------------------------------------------------------------------------------------------------------------------------------------------------------------------------------------------------------------------------------------------------------------------------------------------------------------------------------------------------------------------------------------------------------------------------------------------------------------------------------------------------------------------------------------------------------------------------------------------------------------------------------------------------------------------------------------------------------------------------------------------------------------------------------------------------------------------------------------------------------------------------------------------------------------------------------------------------------------------------------------------------------------------------------------------------------------------------------------------------------------------------------------------------------------------------------------------------------------------------------------------------------------------|---------------------------------------------------------------------------------------------------------------------|------------------------|------------|------|-----------------------------------------|
| Legend<br>Question text<br>The definition for t |                                                                                                                     |                        |            |      |                                         |
| Question text       Image pole                                                                                                                                                                                                                                                                                                                                                                                                                                                                                                                                                                                                                                                                                                                                                                                                                                     |                                                                                                                     | Survey Results         |            |      |                                         |
| Question text       Image pole                                                                                                                                                                                                                                                                                                                                                                                                                                                                                                                                                                                                                                                                                                                                                                                                                                     |                                                                                                                     |                        |            |      |                                         |
| Question text       Let pole       Provide an use of the section of the secti                                                                                                                                  |                                                                                                                     |                        | / /        |      | n=No of responses                       |
| 1. Background Information         1:3       Gender       Female       100 - 100 - 100 - 100 - 100 - 100 - 100 - 100 - 100 - 100 - 100 - 100 - 100 - 100 - 100 - 100 - 100 - 100 - 100 - 100 - 100 - 100 - 100 - 100 - 100 - 100 - 100 - 100 - 100 - 100 - 100 - 100 - 100 - 100 - 100 - 100 - 100 - 100 - 100 - 100 - 100 - 100 - 100 - 100 - 100 - 100 - 100 - 100 - 100 - 100 - 100 - 100 - 100 - 100 - 100 - 100 - 100 - 100 - 100 - 100 - 100 - 100 - 100 - 100 - 100 - 100 - 100 - 100 - 100 - 100 - 100 - 100 - 100 - 100 - 100 - 100 - 100 - 100 - 100 - 100 - 100 - 100 - 100 - 100 - 100 - 100 - 100 - 100 - 100 - 100 - 100 - 100 - 100 - 100 - 100 - 100 - 100 - 100 - 100 - 100 - 100 - 100 - 100 - 100 - 100 - 100 - 100 - 100 - 100 - 100 - 100 - 100 - 100 - 100 - 100 - 100 - 100 - 100 - 100 - 100 - 100 - 100 - 100 - 100 - 100 - 100 - 100 - 100 - 100 - 100 - 100 - 100 - 100 - 100 - 100 - 100 - 100 - 100 - 100 - 100 - 100 - 100 - 100 - 100 - 100 - 100 - 100 - 100 - 100 - 100 - 100 - 100 - 100 - 100 - 100 - 100 - 100 - 100 - 100 - 100 - 100 - 100 - 100 - 100 - 100 - 100 - 100 - 100 - 100 - 100 - 100 - 100 - 100 - 100 - 100 - 100 - 100 - 100 - 100 - 100 - 100 - 100 - 100 - 100 - 100 - 100 - 100 - 100 - 100 - 100 - 100 - 100 - 100 - 100 - 100 - 100 - 100 - 100 - 100 - 100 - 100 - 100 - 100 - 100 - 100 - 100 - 100 - 100 - 100 - 100 - 100 - 100 - 100 - 100 - 100 - 100 - 100 - 100 - 100 - 100 - 100 - 100 - 100 - 100 - 100 - 100 - 100 - 100 - 100 - 100 - 100 - 100 - 100 - 100 - 100 - 100 - 100 - 100 - 100 - 100 - 100 - 100 - 100 - 100 - 100 - 100 - 100 - 100 - 100 - 100 - 100 - 100 - 100 - 100 - 100 - 100 - 100 - 100 - 100 - 100 - 100 - 100 - 100 - 100 - 100 - 100 - 100 - 100 - 100 - 100 - 100 - 100 - 100 - 100 - 100 - 100 - 100 - 100 - 100 - 100 - 100 - 100 - 100 - 100 - 100 - 100 - 100 - 100 - 100 - 100 - 100 - 100 - 100 - 100 - 100 - 100 - 100 - 100 - 100 - 100 - 100 - 100 - 100 - 100 - 100 - 100 - 100 - 100 - 100 - 100 - 100 - 100 - 100 - 100 - 100 - 10                                                                                                                                                                     | Question text                                                                                                       | Left pole              | Right pole |      | av.=Mean<br>md=Median<br>dev.=Std. Dev. |
| 1.2) Gender       Female       100                                                                                                                                                                                                                                                                                                                                                                                                                                                                                                                                                                                                                                                                                                                                                                                                                                                                                                                                                                                                                                                                                                                                                                                                                                                                                                                                                                                                                                                                                                                                                                                                                                                                                                                                                                                                                                                                                                                                                                                                                                                                                                                                                                             |                                                                                                                     | Scale                  | Histogram  |      |                                         |
| Gender       Female       Image: Second seco                                                                                                                                  | 1. Background Information                                                                                           |                        |            |      |                                         |
| <ul> <li><sup>109</sup> Are you currently working as a Registered Nurse?</li> <li><sup>140</sup> Have you begun working towards a higher degree in nursing or related field?</li> <li><sup>141</sup> Have you completed any advanced training in a specialty area?</li> <li><sup>150</sup> Have you completed any advanced training in a specialty area?</li> <li><sup>160</sup> Do you possess a higher degree in nursing or healthcare related field?</li> <li><sup>170</sup> If "Yes" check all that apply</li> <li><sup>170</sup> If "Yes" check all that apply</li> </ul>                                                                                                                                                                                                                                                                                                                                                                                                                                                                                                                                                                                                                                                                                                                                                                                                                                                                                                                                                                                                                                                                                                                                                                                                                                                                                                                                                                                                                                                                                                                                                                                                                                 | <sup>1.2)</sup> Gender                                                                                              | Female                 | 16%        | Male | av.=1.84                                |
| <ul> <li>Have you begun working towards a higher degree in nursing or related field?</li> <li>Yes</li> <li>Have you completed any advanced training in a specialty area?</li> <li>No</li> <li>No</li></ul>                                                                                                                                                                                                                                                                                                                                                                                                                                                                                                                                                                             | <sup>1.3)</sup> Are you currently working as a Registered Nurse?                                                    | Yes                    |            | No   | av.=2<br>md=2                           |
| <ul> <li><sup>1.6</sup> Have you completed any advanced training in a specialty area?</li> <li><sup>1.6</sup> Do you possess a higher degree in nursing or healthcare related field?</li> <li><sup>1.6</sup> Types" check all that apply</li> <li><sup>1.7</sup> If "Yes" check all that apply</li> <li><sup>1.7</sup> BSN</li></ul>                                                                                                                                                                                                                                                                                                                                                                                                                                                                                                                                                                                                                                                                                                                                                                                                                                                                                                                                                                                                                                                                                                                                                                                                                                                                                                                                                                                                                                                                                                                                                                                                                                                                                                                                                                                                                                                                           | <ul> <li><sup>1.4)</sup> Have you begun working towards a higher degree<br/>in nursing or related field?</li> </ul> | Yes                    |            | No   | av.=1.52                                |
| <ul> <li><sup>1.0</sup> Do you possess a higher degree in hursing or healthcare related field?</li> <li><sup>1.7</sup> If "Yes" check all that apply</li> <li><sup>1.7</sup> If "Yes" check all that apply</li> <li><sup>1.7</sup> BSN</li></ul>                                                                                                                                                                                                                                                                                                                                                                                                                                                                                                                                                                                                                                                                                                                                                                                                                                                                                                                                                                                                                                                                                                                                                                                                                                                                                                                                                                                                                                                                                                                                                                                                                                                                                                                                                                                                                                                                                                                                                               | <sup>1.5)</sup> Have you completed any advanced training in a specialty area?                                       | Yes                    |            | No   | av.=1.52                                |
| BSN 16% n=25<br>MSN 0%<br>Doctorate 0%                                                                                                                                                                                                                                                                                                                                                                                                                                                                                                                                                                                                                                                                                                                                                                                                                                                                                                                                                                                                                                                                                                                                                                                                                                                                                                                                                                                                                                                                                                                                                                                                                                                                                                                                                                                                                                                                                                                                                                                                                                                                                                                                                                         | <sup>1.6)</sup> Do you possess a higher degree in nursing or<br>healthcare related field?                           | Yes                    |            | No   | av.=1.2                                 |
| BSN 16% n=25<br>MSN 0%<br>Doctorate 0%                                                                                                                                                                                                                                                                                                                                                                                                                                                                                                                                                                                                                                                                                                                                                                                                                                                                                                                                                                                                                                                                                                                                                                                                                                                                                                                                                                                                                                                                                                                                                                                                                                                                                                                                                                                                                                                                                                                                                                                                                                                                                                                                                                         | <sup>1.7)</sup> If "Yes" check all that apply                                                                       |                        |            |      |                                         |
| Doctorate 0%                                                                                                                                                                                                                                                                                                                                                                                                                                                                                                                                                                                                                                                                                                                                                                                                                                                                                                                                                                                                                                                                                                                                                                                                                                                                                                                                                                                                                                                                                                                                                                                                                                                                                                                                                                                                                                                                                                                                                                                                                                                                                                                                                                                                   |                                                                                                                     | BSN                    |            | 16%  | n=25                                    |
|                                                                                                                                                                                                                                                                                                                                                                                                                                                                                                                                                                                                                                                                                                                                                                                                                                                                                                                                                                                                                                                                                                                                                                                                                                                                                                                                                                                                                                                                                                                                                                                                                                                                                                                                                                                                                                                                                                                                                                                                                                                                                                                                                                                                                |                                                                                                                     | MSN                    |            | 0%   |                                         |
| Other (Indicate below) 14%                                                                                                                                                                                                                                                                                                                                                                                                                                                                                                                                                                                                                                                                                                                                                                                                                                                                                                                                                                                                                                                                                                                                                                                                                                                                                                                                                                                                                                                                                                                                                                                                                                                                                                                                                                                                                                                                                                                                                                                                                                                                                                                                                                                     |                                                                                                                     |                        |            | 0%   |                                         |
|                                                                                                                                                                                                                                                                                                                                                                                                                                                                                                                                                                                                                                                                                                                                                                                                                                                                                                                                                                                                                                                                                                                                                                                                                                                                                                                                                                                                                                                                                                                                                                                                                                                                                                                                                                                                                                                                                                                                                                                                                                                                                                                                                                                                                |                                                                                                                     | Other (Indicate below) |            | 4%   |                                         |

Are you currently working as a Registered Nurse?

Do you possess a higher degree in nursing or healthcare related field?

Practice in a professional and accountable manner.

Practice nursing within safe, legal, and ethical standards.