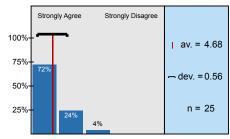

| <sup>1.9)</sup> Where are you currently working? (check all that                         | apply)                    |                          |                   |                   |                                       |
|------------------------------------------------------------------------------------------|---------------------------|--------------------------|-------------------|-------------------|---------------------------------------|
|                                                                                          | Academic institution      | 0                        |                   | 4%                | n=25                                  |
|                                                                                          | Home health               |                          |                   | 0%                |                                       |
|                                                                                          | Nursing entrepreneur      |                          |                   | 0%                |                                       |
|                                                                                          | Acute care                |                          |                   | 76%               |                                       |
|                                                                                          | Public health             |                          |                   | 0%                |                                       |
|                                                                                          | Rehabilitation            |                          |                   | 0%                |                                       |
|                                                                                          | Ambulatory care/Clinic    | 0                        |                   | 4%                |                                       |
| Oth                                                                                      | ner: Please specify below |                          |                   | 16%               |                                       |
| Please provide us with information regarding your su                                     | pervisor (This inforn     |                          |                   | employer survey)  |                                       |
| <sup>1.15)</sup> Do you have membership in a professional healthcare organization?       | Yes                       | 28%                      |                   | No                | n=25<br>av.=1.28<br>md=1<br>dev.=0.46 |
| <sup>1.16)</sup> Have you participated in any quality improvment committees or projects? | Yes                       | 8%                       | 92%               | No                | n=25<br>av.=1.08<br>md=1<br>dev.=0.28 |
| <sup>1.17)</sup> Do you hold leadship role in your place of employ                       | /ment? Check all the      | at apply)                |                   |                   |                                       |
|                                                                                          | Director                  |                          |                   | 0%                | n=25                                  |
|                                                                                          | Educator                  |                          |                   | 0%                |                                       |
|                                                                                          | Charge nurse              | 0                        |                   | 4%                |                                       |
|                                                                                          | Assistant director        |                          |                   | 0%                |                                       |
|                                                                                          | CNS/NP                    |                          |                   | 0%                |                                       |
|                                                                                          | Relief charge nurse       | 0                        |                   | 4%                |                                       |
|                                                                                          | Supervisor                | 0                        |                   | 4%                |                                       |
|                                                                                          | Preceptor                 |                          |                   | 8%                |                                       |
|                                                                                          | Team leader role          | 0                        |                   | 4%                |                                       |
|                                                                                          | Manager                   |                          |                   | 0%                |                                       |
|                                                                                          | Other: (Specify below)    | $\bigcup$                |                   | 4%                |                                       |
| 2. Program Effectiveness:                                                                |                           |                          |                   |                   |                                       |
| As a result of my educational experience at this colle                                   | ge, <u>l:</u>             |                          |                   |                   |                                       |
| <sup>2.1)</sup> Practice in a professional and accountable manner.                       | Strongly Agree            | 64% 28%                  | 8% 0% 0%<br>3 2 1 | Strongly Disagree | n=25<br>av.=4.56<br>md=5<br>dev.=0.65 |
| <sup>2.2)</sup> Have respect for the values and beliefs of others.                       | Strongly Agree            | 100<br>50<br>0<br>5<br>4 | 4% 0% 0%<br>3 2 1 | Strongly Disagree | n=25<br>av.=4.68<br>md=5<br>dev.=0.56 |
|                                                                                          |                           |                          |                   |                   |                                       |