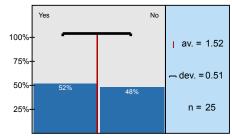

The remainder of the reports include: Line Profiles Comments Detailed Analysis

Your Class Climate Administrator

| <sup>13</sup> Are you currently working as a Registered Nurse? <sup>13</sup> Are you currently working as a Registered Nurse? <sup>14</sup> Have you begun working towards a higher degree in nursing or related field? <sup>14</sup> Have you completed any advanced training in a specialty area? <sup>16</sup> Do you possess a higher degree in nursing or healthcare related field? <sup>16</sup> Do you possess a higher degree in nursing or healthcare related field? <sup>16</sup> Do you possess a higher degree in nursing or healthcare related field? <sup>16</sup> Do you possess a higher degree in nursing or healthcare related field? <sup>16</sup> Do you possess a higher degree in nursing or healthcare related field? <sup>16</sup> Do you possess a higher degree in nursing or healthcare related field? <sup>16</sup> Do you possess a higher degree in nursing or healthcare related field? <sup>16</sup> Do you possess a higher degree in nursing or healthcare related field? <sup>16</sup> Do you possess a higher degree in nursing or healthcare related field? <sup>16</sup> Do you possess a higher degree in nursing or healthcare related field?                                                                                                                                                                                                                                                                                                                                                                                                                                                                                                                                                                                                                                                                                                                                                                                                                                                                                                                                                                                                                          |                                                                                                                     |                        |            |      |                                         |
|----------------------------------------------------------------------------------------------------------------------------------------------------------------------------------------------------------------------------------------------------------------------------------------------------------------------------------------------------------------------------------------------------------------------------------------------------------------------------------------------------------------------------------------------------------------------------------------------------------------------------------------------------------------------------------------------------------------------------------------------------------------------------------------------------------------------------------------------------------------------------------------------------------------------------------------------------------------------------------------------------------------------------------------------------------------------------------------------------------------------------------------------------------------------------------------------------------------------------------------------------------------------------------------------------------------------------------------------------------------------------------------------------------------------------------------------------------------------------------------------------------------------------------------------------------------------------------------------------------------------------------------------------------------------------------------------------------------------------------------------------------------------------------------------------------------------------------------------------------------------------------------------------------------------------------------------------------------------------------------------------------------------------------------------------------------------------------------------------------------------------------------------------------------------------------------------------------------|---------------------------------------------------------------------------------------------------------------------|------------------------|------------|------|-----------------------------------------|
| Legend<br>Question text<br>The definition for t |                                                                                                                     |                        |            |      |                                         |
| Question text       Image pole                                                                                                                                                                                                                                                                                                                                                                                                                                                                                                                                                                                                                                                                                                                                                                                                                                     |                                                                                                                     | Survey Results         |            |      |                                         |
| Question text       Image pole                                                                                                                                                                                                                                                                                                                                                                                                                                                                                                                                                                                                                                                                                                                                                                                                                                     |                                                                                                                     |                        |            |      |                                         |
| Question text       Let pole       Provide an use of the section of the secti                                                                                                                                  |                                                                                                                     |                        | / /        |      | n=No of responses                       |
| 1. Background Information         1:3       Gender       Female       100 - 100 - 100 - 100 - 100 - 100 - 100 - 100 - 100 - 100 - 100 - 100 - 100 - 100 - 100 - 100 - 100 - 100 - 100 - 100 - 100 - 100 - 100 - 100 - 100 - 100 - 100 - 100 - 100 - 100 - 100 - 100 - 100 - 100 - 100 - 100 - 100 - 100 - 100 - 100 - 100 - 100 - 100 - 100 - 100 - 100 - 100 - 100 - 100 - 100 - 100 - 100 - 100 - 100 - 100 - 100 - 100 - 100 - 100 - 100 - 100 - 100 - 100 - 100 - 100 - 100 - 100 - 100 - 100 - 100 - 100 - 100 - 100 - 100 - 100 - 100 - 100 - 100 - 100 - 100 - 100 - 100 - 100 - 100 - 100 - 100 - 100 - 100 - 100 - 100 - 100 - 100 - 100 - 100 - 100 - 100 - 100 - 100 - 100 - 100 - 100 - 100 - 100 - 100 - 100 - 100 - 100 - 100 - 100 - 100 - 100 - 100 - 100 - 100 - 100 - 100 - 100 - 100 - 100 - 100 - 100 - 100 - 100 - 100 - 100 - 100 - 100 - 100 - 100 - 100 - 100 - 100 - 100 - 100 - 100 - 100 - 100 - 100 - 100 - 100 - 100 - 100 - 100 - 100 - 100 - 100 - 100 - 100 - 100 - 100 - 100 - 100 - 100 - 100 - 100 - 100 - 100 - 100 - 100 - 100 - 100 - 100 - 100 - 100 - 100 - 100 - 100 - 100 - 100 - 100 - 100 - 100 - 100 - 100 - 100 - 100 - 100 - 100 - 100 - 100 - 100 - 100 - 100 - 100 - 100 - 100 - 100 - 100 - 100 - 100 - 100 - 100 - 100 - 100 - 100 - 100 - 100 - 100 - 100 - 100 - 100 - 100 - 100 - 100 - 100 - 100 - 100 - 100 - 100 - 100 - 100 - 100 - 100 - 100 - 100 - 100 - 100 - 100 - 100 - 100 - 100 - 100 - 100 - 100 - 100 - 100 - 100 - 100 - 100 - 100 - 100 - 100 - 100 - 100 - 100 - 100 - 100 - 100 - 100 - 100 - 100 - 100 - 100 - 100 - 100 - 100 - 100 - 100 - 100 - 100 - 100 - 100 - 100 - 100 - 100 - 100 - 100 - 100 - 100 - 100 - 100 - 100 - 100 - 100 - 100 - 100 - 100 - 100 - 100 - 100 - 100 - 100 - 100 - 100 - 100 - 100 - 100 - 100 - 100 - 100 - 100 - 100 - 100 - 100 - 100 - 100 - 100 - 100 - 100 - 100 - 100 - 100 - 100 - 100 - 100 - 100 - 100 - 100 - 100 - 100 - 100 - 100 - 100 - 100 - 100 - 100 - 100 - 100 - 100 - 100 - 100 - 100 - 100 - 100 - 100 - 10                                                                                                                                                                     | Question text                                                                                                       | Left pole              | Right pole |      | av.=Mean<br>md=Median<br>dev.=Std. Dev. |
| 1.2) Gender       Female       100                                                                                                                                                                                                                                                                                                                                                                                                                                                                                                                                                                                                                                                                                                                                                                                                                                                                                                                                                                                                                                                                                                                                                                                                                                                                                                                                                                                                                                                                                                                                                                                                                                                                                                                                                                                                                                                                                                                                                                                                                                                                                                                                                                             |                                                                                                                     | Scale                  | Histogram  |      |                                         |
| Gender       Female       Image: Second seco                                                                                                                                  | 1. Background Information                                                                                           |                        |            |      |                                         |
| <ul> <li><sup>109</sup> Are you currently working as a Registered Nurse?</li> <li><sup>140</sup> Have you begun working towards a higher degree in nursing or related field?</li> <li><sup>141</sup> Have you completed any advanced training in a specialty area?</li> <li><sup>150</sup> Have you completed any advanced training in a specialty area?</li> <li><sup>160</sup> Do you possess a higher degree in nursing or healthcare related field?</li> <li><sup>170</sup> If "Yes" check all that apply</li> <li><sup>170</sup> If "Yes" check all that apply</li> </ul>                                                                                                                                                                                                                                                                                                                                                                                                                                                                                                                                                                                                                                                                                                                                                                                                                                                                                                                                                                                                                                                                                                                                                                                                                                                                                                                                                                                                                                                                                                                                                                                                                                 | <sup>1.2)</sup> Gender                                                                                              | Female                 | 16%        | Male | av.=1.84                                |
| <ul> <li>Have you begun working towards a higher degree in nursing or related field?</li> <li>Yes</li> <li>Have you completed any advanced training in a specialty area?</li> <li>No</li> <li>No</li></ul>                                                                                                                                                                                                                                                                                                                                                                                                                                                                                                                                                                             | <sup>1.3)</sup> Are you currently working as a Registered Nurse?                                                    | Yes                    |            | No   | av.=2<br>md=2                           |
| <ul> <li><sup>1.6</sup> Have you completed any advanced training in a specialty area?</li> <li><sup>1.6</sup> Do you possess a higher degree in nursing or healthcare related field?</li> <li><sup>1.6</sup> Types" check all that apply</li> <li><sup>1.7</sup> If "Yes" check all that apply</li> <li><sup>1.7</sup> BSN</li></ul>                                                                                                                                                                                                                                                                                                                                                                                                                                                                                                                                                                                                                                                                                                                                                                                                                                                                                                                                                                                                                                                                                                                                                                                                                                                                                                                                                                                                                                                                                                                                                                                                                                                                                                                                                                                                                                                                           | <ul> <li><sup>1.4)</sup> Have you begun working towards a higher degree<br/>in nursing or related field?</li> </ul> | Yes                    |            | No   | av.=1.52                                |
| <ul> <li><sup>1.0</sup> Do you possess a higher degree in hursing or healthcare related field?</li> <li><sup>1.7</sup> If "Yes" check all that apply</li> <li><sup>1.7</sup> If "Yes" check all that apply</li> <li><sup>1.7</sup> BSN</li></ul>                                                                                                                                                                                                                                                                                                                                                                                                                                                                                                                                                                                                                                                                                                                                                                                                                                                                                                                                                                                                                                                                                                                                                                                                                                                                                                                                                                                                                                                                                                                                                                                                                                                                                                                                                                                                                                                                                                                                                               | <sup>1.5)</sup> Have you completed any advanced training in a specialty area?                                       | Yes                    |            | No   | av.=1.52                                |
| BSN 16% n=25<br>MSN 0%<br>Doctorate 0%                                                                                                                                                                                                                                                                                                                                                                                                                                                                                                                                                                                                                                                                                                                                                                                                                                                                                                                                                                                                                                                                                                                                                                                                                                                                                                                                                                                                                                                                                                                                                                                                                                                                                                                                                                                                                                                                                                                                                                                                                                                                                                                                                                         | <sup>1.6)</sup> Do you possess a higher degree in nursing or<br>healthcare related field?                           | Yes                    |            | No   | av.=1.2                                 |
| BSN 16% n=25<br>MSN 0%<br>Doctorate 0%                                                                                                                                                                                                                                                                                                                                                                                                                                                                                                                                                                                                                                                                                                                                                                                                                                                                                                                                                                                                                                                                                                                                                                                                                                                                                                                                                                                                                                                                                                                                                                                                                                                                                                                                                                                                                                                                                                                                                                                                                                                                                                                                                                         | <sup>1.7)</sup> If "Yes" check all that apply                                                                       |                        |            |      |                                         |
| Doctorate 0%                                                                                                                                                                                                                                                                                                                                                                                                                                                                                                                                                                                                                                                                                                                                                                                                                                                                                                                                                                                                                                                                                                                                                                                                                                                                                                                                                                                                                                                                                                                                                                                                                                                                                                                                                                                                                                                                                                                                                                                                                                                                                                                                                                                                   |                                                                                                                     | BSN                    |            | 16%  | n=25                                    |
|                                                                                                                                                                                                                                                                                                                                                                                                                                                                                                                                                                                                                                                                                                                                                                                                                                                                                                                                                                                                                                                                                                                                                                                                                                                                                                                                                                                                                                                                                                                                                                                                                                                                                                                                                                                                                                                                                                                                                                                                                                                                                                                                                                                                                |                                                                                                                     | MSN                    |            | 0%   |                                         |
| Other (Indicate below) 14%                                                                                                                                                                                                                                                                                                                                                                                                                                                                                                                                                                                                                                                                                                                                                                                                                                                                                                                                                                                                                                                                                                                                                                                                                                                                                                                                                                                                                                                                                                                                                                                                                                                                                                                                                                                                                                                                                                                                                                                                                                                                                                                                                                                     |                                                                                                                     |                        |            | 0%   |                                         |
|                                                                                                                                                                                                                                                                                                                                                                                                                                                                                                                                                                                                                                                                                                                                                                                                                                                                                                                                                                                                                                                                                                                                                                                                                                                                                                                                                                                                                                                                                                                                                                                                                                                                                                                                                                                                                                                                                                                                                                                                                                                                                                                                                                                                                |                                                                                                                     | Other (Indicate below) |            | 4%   |                                         |