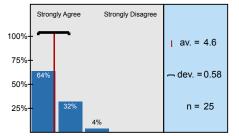

| <ul> <li><sup>2.3)</sup> Communicate and collaborate effectively and<br/>appropriately with others in the practice of<br/>nursing.</li> </ul>             | Strongly Agree   | 64%      | 32%                   | 4%   | 0%      | 0%           | Strongly Disagree | n=25<br>av.=4.6<br>md=5<br>dev.=0.58  |
|-----------------------------------------------------------------------------------------------------------------------------------------------------------|------------------|----------|-----------------------|------|---------|--------------|-------------------|---------------------------------------|
| <ul> <li><sup>2.4)</sup> Practice nursing within safe, legal, and ethical standards.</li> </ul>                                                           | Strongly Agree   | 76%      | 16%                   | 8%   | 0%      | 0%           | Strongly Disagree | n=25<br>av.=4.68<br>md=5<br>dev.=0.63 |
| <ul> <li><sup>2.5)</sup> Use critical thinking, including recognition of<br/>assessment data, to plan, deliver, and evaluate<br/>patient care.</li> </ul> | Strongly Agree   | 5<br>68% | 4                     | 3 4% | 2<br>0% | 1<br>0%<br>1 | Strongly Disagree | n=25<br>av.=4.64<br>md=5<br>dev.=0.57 |
| <ul> <li><sup>2.6)</sup> Apply the nursing process in caring for patients with simple to complex health problems.</li> </ul>                              | Strongly Agree   | 54.2%    | 41.7%                 | 4.2% | 2       | 0%           | Strongly Disagree | n=24<br>av.=4.5<br>md=5<br>dev.=0.59  |
| <sup>2.7)</sup> Interact therapeutically with patients and their significant others.                                                                      | Strongly Agree   | 62.5%    | 33.3%                 | 4.2% | 2       | 0%           | Strongly Disagree | n=24<br>av.=4.58<br>md=5<br>dev.=0.58 |
| <sup>2.8)</sup> Utilize patient education to promote self care in collaboration with the healthcare team.                                                 | Strongly Agree 5 | 72%      | 24%                   | 4%   | 0%      | 0%           | Strongly Disagree | n=25<br>av.=4.68<br>md=5<br>dev.=0.56 |
| <sup>2.9)</sup> Apply my knowledge, skill, and sociocultural<br>sensitivity to promote and maintain optimal health.                                       | Strongly Agree   | 80%      | <u>16%</u><br>-1<br>4 | 4%   | 0%      | 0%           | Strongly Disagree | n=25<br>av.=4.76<br>md=5<br>dev.=0.52 |