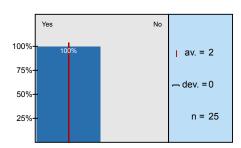

The remainder of the reports include: Line Profiles Comments Detailed Analysis

Your Class Climate Administrator

| <sup>13</sup> Are you currently working as a Registered Nurse? <sup>13</sup> Are you currently working as a Registered Nurse? <sup>14</sup> Have you begun working towards a higher degree in nursing or related field? <sup>14</sup> Have you completed any advanced training in a specialty area? <sup>16</sup> Do you possess a higher degree in nursing or healthcare related field? <sup>16</sup> Do you possess a higher degree in nursing or healthcare related field? <sup>16</sup> Do you possess a higher degree in nursing or healthcare related field? <sup>16</sup> Do you possess a higher degree in nursing or healthcare related field? <sup>16</sup> Do you possess a higher degree in nursing or healthcare related field? <sup>16</sup> Do you possess a higher degree in nursing or healthcare related field? <sup>16</sup> Do you possess a higher degree in nursing or healthcare related field? <sup>16</sup> Do you possess a higher degree in nursing or healthcare related field? <sup>16</sup> Do you possess a higher degree in nursing or healthcare related field? <sup>16</sup> Do you possess a higher degree in nursing or healthcare related field?                                                                                                                                                                                                                                                                                                                                                                                                                                                                                                                                                                                                                                                                                                                                                                                                                                                                                                                                                                                                                          |                                                                                                                     |                        |            |      |                                         |
|----------------------------------------------------------------------------------------------------------------------------------------------------------------------------------------------------------------------------------------------------------------------------------------------------------------------------------------------------------------------------------------------------------------------------------------------------------------------------------------------------------------------------------------------------------------------------------------------------------------------------------------------------------------------------------------------------------------------------------------------------------------------------------------------------------------------------------------------------------------------------------------------------------------------------------------------------------------------------------------------------------------------------------------------------------------------------------------------------------------------------------------------------------------------------------------------------------------------------------------------------------------------------------------------------------------------------------------------------------------------------------------------------------------------------------------------------------------------------------------------------------------------------------------------------------------------------------------------------------------------------------------------------------------------------------------------------------------------------------------------------------------------------------------------------------------------------------------------------------------------------------------------------------------------------------------------------------------------------------------------------------------------------------------------------------------------------------------------------------------------------------------------------------------------------------------------------------------|---------------------------------------------------------------------------------------------------------------------|------------------------|------------|------|-----------------------------------------|
| Legend<br>Question text<br>The definition for t |                                                                                                                     |                        |            |      |                                         |
| Question text       Image pole                                                                                                                                                                                                                                                                                                                                                                                                                                                                                                                                                                                                                                                                                                                                                                                                                                     |                                                                                                                     | Survey Results         |            |      |                                         |
| Question text       Image pole                                                                                                                                                                                                                                                                                                                                                                                                                                                                                                                                                                                                                                                                                                                                                                                                                                     |                                                                                                                     |                        |            |      |                                         |
| Question text       Let pole       Provide an use of the section of the secti                                                                                                                                  |                                                                                                                     |                        | / /        |      | n=No of responses                       |
| 1. Background Information         1:3       Gender       Female       100 - 100 - 100 - 100 - 100 - 100 - 100 - 100 - 100 - 100 - 100 - 100 - 100 - 100 - 100 - 100 - 100 - 100 - 100 - 100 - 100 - 100 - 100 - 100 - 100 - 100 - 100 - 100 - 100 - 100 - 100 - 100 - 100 - 100 - 100 - 100 - 100 - 100 - 100 - 100 - 100 - 100 - 100 - 100 - 100 - 100 - 100 - 100 - 100 - 100 - 100 - 100 - 100 - 100 - 100 - 100 - 100 - 100 - 100 - 100 - 100 - 100 - 100 - 100 - 100 - 100 - 100 - 100 - 100 - 100 - 100 - 100 - 100 - 100 - 100 - 100 - 100 - 100 - 100 - 100 - 100 - 100 - 100 - 100 - 100 - 100 - 100 - 100 - 100 - 100 - 100 - 100 - 100 - 100 - 100 - 100 - 100 - 100 - 100 - 100 - 100 - 100 - 100 - 100 - 100 - 100 - 100 - 100 - 100 - 100 - 100 - 100 - 100 - 100 - 100 - 100 - 100 - 100 - 100 - 100 - 100 - 100 - 100 - 100 - 100 - 100 - 100 - 100 - 100 - 100 - 100 - 100 - 100 - 100 - 100 - 100 - 100 - 100 - 100 - 100 - 100 - 100 - 100 - 100 - 100 - 100 - 100 - 100 - 100 - 100 - 100 - 100 - 100 - 100 - 100 - 100 - 100 - 100 - 100 - 100 - 100 - 100 - 100 - 100 - 100 - 100 - 100 - 100 - 100 - 100 - 100 - 100 - 100 - 100 - 100 - 100 - 100 - 100 - 100 - 100 - 100 - 100 - 100 - 100 - 100 - 100 - 100 - 100 - 100 - 100 - 100 - 100 - 100 - 100 - 100 - 100 - 100 - 100 - 100 - 100 - 100 - 100 - 100 - 100 - 100 - 100 - 100 - 100 - 100 - 100 - 100 - 100 - 100 - 100 - 100 - 100 - 100 - 100 - 100 - 100 - 100 - 100 - 100 - 100 - 100 - 100 - 100 - 100 - 100 - 100 - 100 - 100 - 100 - 100 - 100 - 100 - 100 - 100 - 100 - 100 - 100 - 100 - 100 - 100 - 100 - 100 - 100 - 100 - 100 - 100 - 100 - 100 - 100 - 100 - 100 - 100 - 100 - 100 - 100 - 100 - 100 - 100 - 100 - 100 - 100 - 100 - 100 - 100 - 100 - 100 - 100 - 100 - 100 - 100 - 100 - 100 - 100 - 100 - 100 - 100 - 100 - 100 - 100 - 100 - 100 - 100 - 100 - 100 - 100 - 100 - 100 - 100 - 100 - 100 - 100 - 100 - 100 - 100 - 100 - 100 - 100 - 100 - 100 - 100 - 100 - 100 - 100 - 100 - 100 - 100 - 100 - 100 - 100 - 100 - 100 - 10                                                                                                                                                                     | Question text                                                                                                       | Left pole              | Right pole |      | av.=Mean<br>md=Median<br>dev.=Std. Dev. |
| 1.2) Gender       Female       100                                                                                                                                                                                                                                                                                                                                                                                                                                                                                                                                                                                                                                                                                                                                                                                                                                                                                                                                                                                                                                                                                                                                                                                                                                                                                                                                                                                                                                                                                                                                                                                                                                                                                                                                                                                                                                                                                                                                                                                                                                                                                                                                                                             |                                                                                                                     | Scale                  | Histogram  |      |                                         |
| Gender       Female       Image: Second seco                                                                                                                                  | 1. Background Information                                                                                           |                        |            |      |                                         |
| <ul> <li><sup>109</sup> Are you currently working as a Registered Nurse?</li> <li><sup>140</sup> Have you begun working towards a higher degree in nursing or related field?</li> <li><sup>141</sup> Have you completed any advanced training in a specialty area?</li> <li><sup>150</sup> Have you completed any advanced training in a specialty area?</li> <li><sup>160</sup> Do you possess a higher degree in nursing or healthcare related field?</li> <li><sup>170</sup> If "Yes" check all that apply</li> <li><sup>170</sup> If "Yes" check all that apply</li> </ul>                                                                                                                                                                                                                                                                                                                                                                                                                                                                                                                                                                                                                                                                                                                                                                                                                                                                                                                                                                                                                                                                                                                                                                                                                                                                                                                                                                                                                                                                                                                                                                                                                                 | <sup>1.2)</sup> Gender                                                                                              | Female                 | 16%        | Male | av.=1.84                                |
| <ul> <li>Have you begun working towards a higher degree in nursing or related field?</li> <li>Yes</li> <li>Have you completed any advanced training in a specialty area?</li> <li>No</li> <li>No</li></ul>                                                                                                                                                                                                                                                                                                                                                                                                                                                                                                                                                                             | <sup>1.3)</sup> Are you currently working as a Registered Nurse?                                                    | Yes                    |            | No   | av.=2<br>md=2                           |
| <ul> <li><sup>1.6</sup> Have you completed any advanced training in a specialty area?</li> <li><sup>1.6</sup> Do you possess a higher degree in nursing or healthcare related field?</li> <li><sup>1.6</sup> Types" check all that apply</li> <li><sup>1.7</sup> If "Yes" check all that apply</li> <li><sup>1.7</sup> BSN</li></ul>                                                                                                                                                                                                                                                                                                                                                                                                                                                                                                                                                                                                                                                                                                                                                                                                                                                                                                                                                                                                                                                                                                                                                                                                                                                                                                                                                                                                                                                                                                                                                                                                                                                                                                                                                                                                                                                                           | <ul> <li><sup>1.4)</sup> Have you begun working towards a higher degree<br/>in nursing or related field?</li> </ul> | Yes                    |            | No   | av.=1.52                                |
| <ul> <li><sup>1.0</sup> Do you possess a higher degree in hursing or healthcare related field?</li> <li><sup>1.7</sup> If "Yes" check all that apply</li> <li><sup>1.7</sup> If "Yes" check all that apply</li> <li><sup>1.7</sup> BSN</li></ul>                                                                                                                                                                                                                                                                                                                                                                                                                                                                                                                                                                                                                                                                                                                                                                                                                                                                                                                                                                                                                                                                                                                                                                                                                                                                                                                                                                                                                                                                                                                                                                                                                                                                                                                                                                                                                                                                                                                                                               | <sup>1.5)</sup> Have you completed any advanced training in a specialty area?                                       | Yes                    |            | No   | av.=1.52                                |
| BSN 16% n=25<br>MSN 0%<br>Doctorate 0%                                                                                                                                                                                                                                                                                                                                                                                                                                                                                                                                                                                                                                                                                                                                                                                                                                                                                                                                                                                                                                                                                                                                                                                                                                                                                                                                                                                                                                                                                                                                                                                                                                                                                                                                                                                                                                                                                                                                                                                                                                                                                                                                                                         | <sup>1.6)</sup> Do you possess a higher degree in nursing or<br>healthcare related field?                           | Yes                    |            | No   | av.=1.2                                 |
| BSN 16% n=25<br>MSN 0%<br>Doctorate 0%                                                                                                                                                                                                                                                                                                                                                                                                                                                                                                                                                                                                                                                                                                                                                                                                                                                                                                                                                                                                                                                                                                                                                                                                                                                                                                                                                                                                                                                                                                                                                                                                                                                                                                                                                                                                                                                                                                                                                                                                                                                                                                                                                                         | <sup>1.7)</sup> If "Yes" check all that apply                                                                       |                        |            |      |                                         |
| Doctorate 0%                                                                                                                                                                                                                                                                                                                                                                                                                                                                                                                                                                                                                                                                                                                                                                                                                                                                                                                                                                                                                                                                                                                                                                                                                                                                                                                                                                                                                                                                                                                                                                                                                                                                                                                                                                                                                                                                                                                                                                                                                                                                                                                                                                                                   |                                                                                                                     | BSN                    |            | 16%  | n=25                                    |
|                                                                                                                                                                                                                                                                                                                                                                                                                                                                                                                                                                                                                                                                                                                                                                                                                                                                                                                                                                                                                                                                                                                                                                                                                                                                                                                                                                                                                                                                                                                                                                                                                                                                                                                                                                                                                                                                                                                                                                                                                                                                                                                                                                                                                |                                                                                                                     | MSN                    |            | 0%   |                                         |
| Other (Indicate below) 14%                                                                                                                                                                                                                                                                                                                                                                                                                                                                                                                                                                                                                                                                                                                                                                                                                                                                                                                                                                                                                                                                                                                                                                                                                                                                                                                                                                                                                                                                                                                                                                                                                                                                                                                                                                                                                                                                                                                                                                                                                                                                                                                                                                                     |                                                                                                                     |                        |            | 0%   |                                         |
|                                                                                                                                                                                                                                                                                                                                                                                                                                                                                                                                                                                                                                                                                                                                                                                                                                                                                                                                                                                                                                                                                                                                                                                                                                                                                                                                                                                                                                                                                                                                                                                                                                                                                                                                                                                                                                                                                                                                                                                                                                                                                                                                                                                                                |                                                                                                                     | Other (Indicate below) |            | 4%   |                                         |

Are you currently working as a Registered Nurse?

Do you possess a higher degree in nursing or healthcare related field?

Practice in a professional and accountable manner.

Practice nursing within safe, legal, and ethical standards.