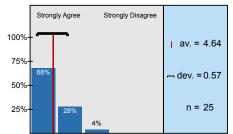

| <sup>1.9)</sup> Where are you currently working? (check all that                         | apply)                    |                          |                   |                   |                                       |
|------------------------------------------------------------------------------------------|---------------------------|--------------------------|-------------------|-------------------|---------------------------------------|
|                                                                                          | Academic institution      | 0                        |                   | 4%                | n=25                                  |
|                                                                                          | Home health               |                          |                   | 0%                |                                       |
|                                                                                          | Nursing entrepreneur      |                          |                   | 0%                |                                       |
|                                                                                          | Acute care                |                          |                   | 76%               |                                       |
|                                                                                          | Public health             |                          |                   | 0%                |                                       |
|                                                                                          | Rehabilitation            |                          |                   | 0%                |                                       |
|                                                                                          | Ambulatory care/Clinic    | 0                        |                   | 4%                |                                       |
| Oth                                                                                      | ner: Please specify below |                          |                   | 16%               |                                       |
| Please provide us with information regarding your su                                     | pervisor (This inforn     |                          |                   | employer survey)  |                                       |
| <sup>1.15)</sup> Do you have membership in a professional healthcare organization?       | Yes                       | 28%                      |                   | No                | n=25<br>av.=1.28<br>md=1<br>dev.=0.46 |
| <sup>1.16)</sup> Have you participated in any quality improvment committees or projects? | Yes                       | 8%                       | 92%               | No                | n=25<br>av.=1.08<br>md=1<br>dev.=0.28 |
| <sup>1.17)</sup> Do you hold leadship role in your place of employ                       | /ment? Check all the      | at apply)                |                   |                   |                                       |
|                                                                                          | Director                  |                          |                   | 0%                | n=25                                  |
|                                                                                          | Educator                  |                          |                   | 0%                |                                       |
|                                                                                          | Charge nurse              | 0                        |                   | 4%                |                                       |
|                                                                                          | Assistant director        |                          |                   | 0%                |                                       |
|                                                                                          | CNS/NP                    |                          |                   | 0%                |                                       |
|                                                                                          | Relief charge nurse       | 0                        |                   | 4%                |                                       |
|                                                                                          | Supervisor                | 0                        |                   | 4%                |                                       |
|                                                                                          | Preceptor                 |                          |                   | 8%                |                                       |
|                                                                                          | Team leader role          | 0                        |                   | 4%                |                                       |
|                                                                                          | Manager                   |                          |                   | 0%                |                                       |
|                                                                                          | Other: (Specify below)    | $\bigcup$                |                   | 4%                |                                       |
| 2. Program Effectiveness:                                                                |                           |                          |                   |                   |                                       |
| As a result of my educational experience at this colle                                   | ge, <u>l:</u>             |                          |                   |                   |                                       |
| <sup>2.1)</sup> Practice in a professional and accountable manner.                       | Strongly Agree            | 64% 28%                  | 8% 0% 0%<br>3 2 1 | Strongly Disagree | n=25<br>av.=4.56<br>md=5<br>dev.=0.65 |
| <sup>2.2)</sup> Have respect for the values and beliefs of others.                       | Strongly Agree            | 100<br>50<br>0<br>5<br>4 | 4% 0% 0%<br>3 2 1 | Strongly Disagree | n=25<br>av.=4.68<br>md=5<br>dev.=0.56 |
|                                                                                          |                           |                          |                   |                   |                                       |