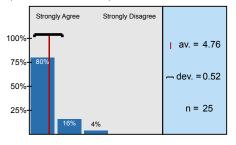

| <ul> <li><sup>2.3)</sup> Communicate and collaborate effectively and<br/>appropriately with others in the practice of<br/>nursing.</li> </ul>             | Strongly Agree   | 64%      | 32%                   | 4%   | 0%      | 0%           | Strongly Disagree | n=25<br>av.=4.6<br>md=5<br>dev.=0.58  |
|-----------------------------------------------------------------------------------------------------------------------------------------------------------|------------------|----------|-----------------------|------|---------|--------------|-------------------|---------------------------------------|
| <ul> <li><sup>2.4)</sup> Practice nursing within safe, legal, and ethical standards.</li> </ul>                                                           | Strongly Agree   | 76%      | 16%                   | 8%   | 0%      | 0%           | Strongly Disagree | n=25<br>av.=4.68<br>md=5<br>dev.=0.63 |
| <ul> <li><sup>2.5)</sup> Use critical thinking, including recognition of<br/>assessment data, to plan, deliver, and evaluate<br/>patient care.</li> </ul> | Strongly Agree   | 5<br>68% | 4                     | 3 4% | 2<br>0% | 1<br>0%<br>1 | Strongly Disagree | n=25<br>av.=4.64<br>md=5<br>dev.=0.57 |
| <ul> <li><sup>2.6)</sup> Apply the nursing process in caring for patients with simple to complex health problems.</li> </ul>                              | Strongly Agree   | 54.2%    | 41.7%                 | 4.2% | 2       | 0%           | Strongly Disagree | n=24<br>av.=4.5<br>md=5<br>dev.=0.59  |
| <sup>2.7)</sup> Interact therapeutically with patients and their significant others.                                                                      | Strongly Agree   | 62.5%    | 33.3%                 | 4.2% | 2       | 0%           | Strongly Disagree | n=24<br>av.=4.58<br>md=5<br>dev.=0.58 |
| <sup>2.8)</sup> Utilize patient education to promote self care in collaboration with the healthcare team.                                                 | Strongly Agree 5 | 72%      | 24%                   | 4%   | 0%      | 0%           | Strongly Disagree | n=25<br>av.=4.68<br>md=5<br>dev.=0.56 |
| <sup>2.9)</sup> Apply my knowledge, skill, and sociocultural<br>sensitivity to promote and maintain optimal health.                                       | Strongly Agree   | 80%      | <u>16%</u><br>-1<br>4 | 4%   | 0%      | 0%           | Strongly Disagree | n=25<br>av.=4.76<br>md=5<br>dev.=0.52 |