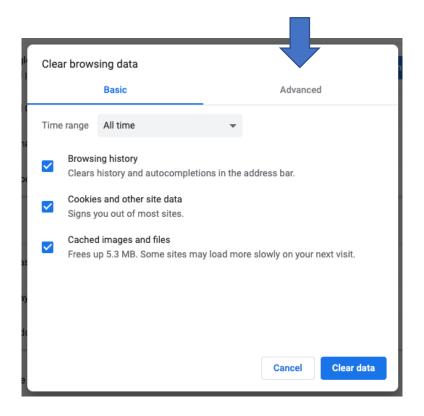

**Step 4:** Once the "History" page opens, click on "Clear Browsing Data".

**Step 5:** Once the "Clear Browsing Data" window opens, select the "Advanced" tab (Note: You may already be on the Advanced tab).

**Step 6:** On the Advanced tab, select "All Time" in the Time Range scroll-down field and check off all boxes on the page.

| Clea     | ar brows          | sing data                                               |   |          |            |
|----------|-------------------|---------------------------------------------------------|---|----------|------------|
|          |                   | Basic                                                   |   | Advanced | i          |
| Time     | e range           | All time                                                | - |          |            |
| <b>~</b> | Browsi<br>23 item | ng history<br>as                                        |   |          |            |
| ✓        | Downlo<br>None    | oad history                                             |   |          |            |
| ✓        | Cookie<br>From 5  | s and other site data<br>sites                          |   |          |            |
| ✓        | Cacheo<br>5.3 MB  | l images and files                                      |   |          |            |
| ~        |                   | ords and other sign-in dat<br>word (for craigslist.org) | а |          |            |
|          | Autofill          | form data                                               |   |          |            |
|          |                   |                                                         |   | Cancel   | Clear data |