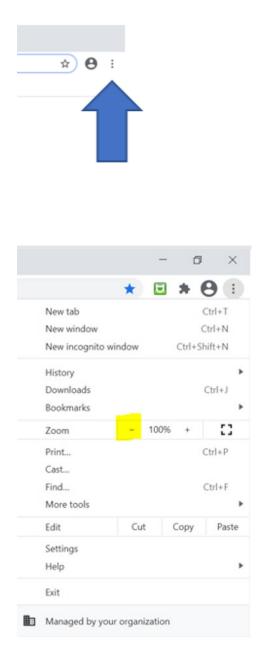

**Step 10:** Before clicking on your email to access the Onboarding Document Submission page, click again on the 3 dots in the upper right corner of the Google Chrome window, and scroll down to the zoom option. Click on the minus to zoom out to 80%.