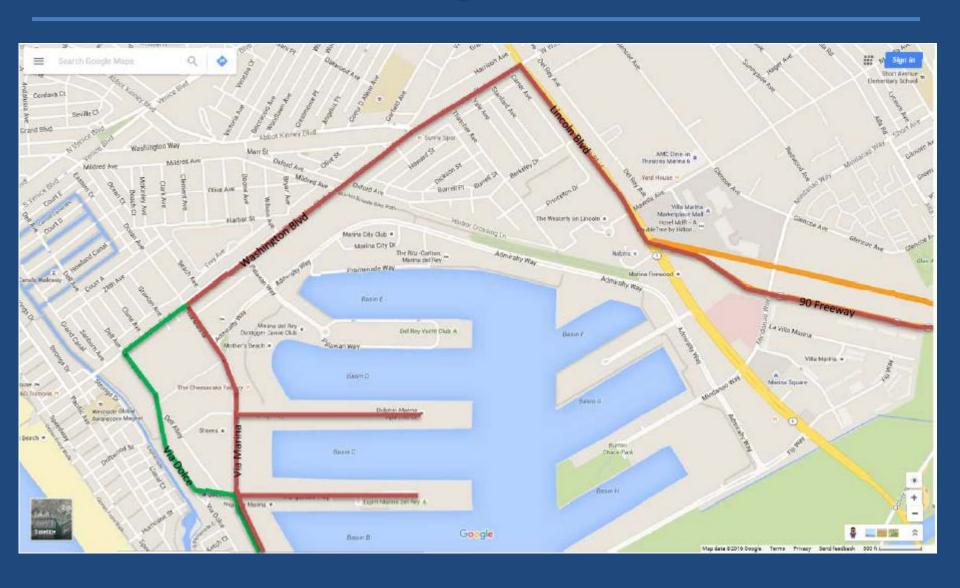

Chair Lumian expressed concern about the traffic on Via Marina during construction and requested a presentation from DBH or Pubic Works about specific actions that will be taken to mitigate traffic and coordinate construction on Via Marina.

Gary Jones replied that it's the department's intention to report on this issue in the near future. He added that it will be another year with considerable activities of construction projects.

Vice Chair Aflieri suggested having a meeting with other departments including the City of Los Angeles and Caltrans.

Gary Jones replied that that kind of meeting would be very difficult to coordinate and stated that there are projects around Marina del Rey that are not overseen by the County.

January 13 2016 Page 5 of 5

Chair Lumian stated that there seems to be two issues: 1) what will be done specifically during the construction phases to reduce the impact on traffic in Marina del Rey and 2) the overall regional traffic. He suggested having a meeting to discuss the impact on Marina del Rey.