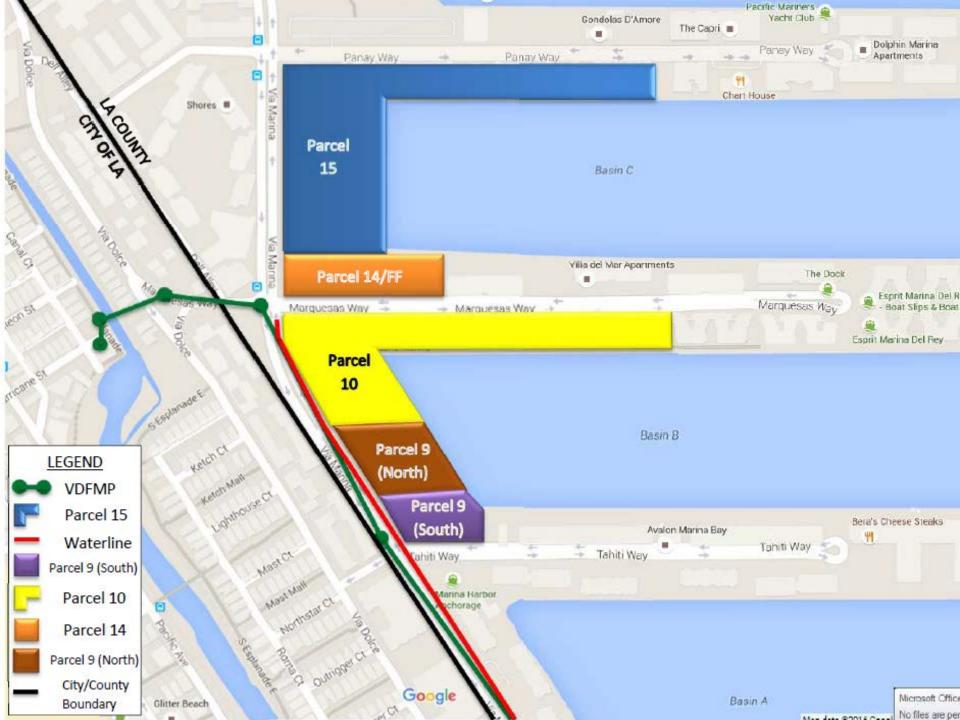

uty Director

April 07, 2016

TO:

**Small Craft Harbor Commission** 

FROM:

Gary Jones, Director

SUBJECT:

ITEM 7a - Via Marina Construction Projects Traffic

Mitigation Report

Item 7a on your agenda is a report by the County staff on the coordination of traffic mitigation during various construction projects on Via Marina.

GJ:BW:SP

ym

Attachments (1)

# Los Angeles County: Via Marina Project Coordination

SCHC Meeting April 13, 2016



# Current / Upcoming Projects Impacting Via Marina

- Phase 3B Waterline Project
- Parcels 10 & 14 Neptune Marina Potholing
- Parcel 15 AMLI Residential Concrete Pour
- Parcel 9 (South) Wetland Park Grading/Hauling
- LA City's Venice Dual Force Main Project
- Parcels 10 & 14 Neptune Marina Construction
- Parcel 9 (North) Marriott Hotel Construction



# Via Marina Project Coordination Meetings

- Meeting with City of LA February 2016
- Meeting with City of LA & AMLI Residential

   February 2016
- Meeting with City of LA and all Via Marina Developers – March 2016
- Meeting with SCE April 2016
- Quarterly meetings to adjust schedules to reduce negative impact to community

# Tentative Schedules

- Phase 3B Waterline Project
   Construction: March 2016 May 2016
- Parcel 10 & 14 Neptune Marina Potholing Construction: April 2016 – May 2016
- Parcel 15 AMLI Residential Concrete Pour Construction: May 2016 – February 2017
- Parcel 9 (South) Wetland Park Grading/Hauling
   Construction: June 2016 August 2016
- LA City's Venice Dual Force Main Project Construction: March 2017 – December 2017
- Parcel 10 & 14 Neptune Marina Construction
   Con