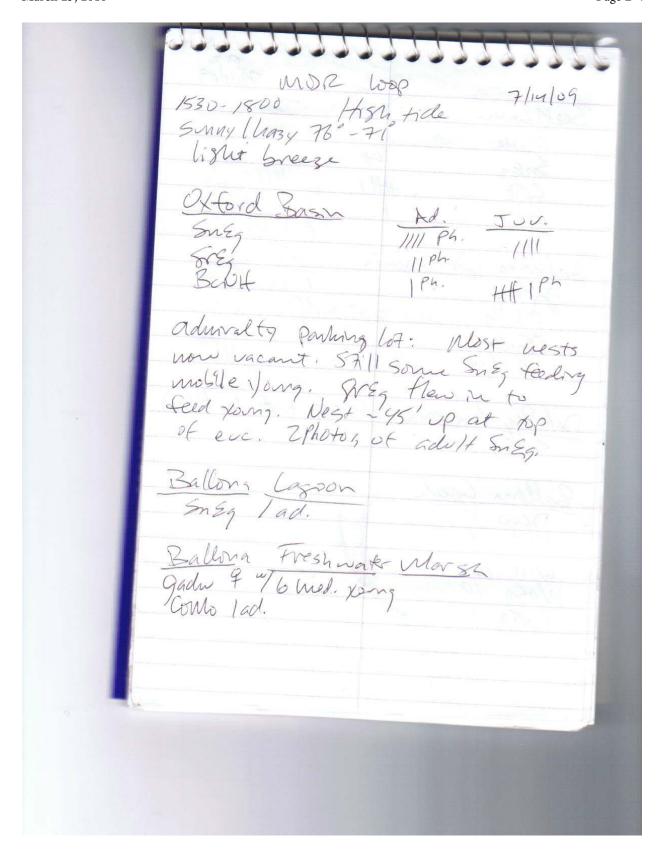

THHHHHH HHI Oxford per John

side coffin

HH fledglings

Greg lad woring side

5 mestings

Adu H USIDE

Manhadel Ray 7/8/0 1300-1800 Coop's Loop Survey light breeze -76° Scattered cloud 5-7 sweeze prolong up 7/8/09 to 26 mph; clouds voiled in to form a high, turn, film End temp650 Beethoven - Confluence Mid-tide, some sandbar exposed glote - Yadults in tall grass CaTe 32 ads Wege - 100 most ad's Brle 12 mall 9 Bars 2 An Co Z Del Rey Lason
Weg 18 Will Zads
MMC 15 Wall 4 18501 SrEq (ad. 1851 13ads Blog Z (landed Sniefly)

Blog 2 - flew to Del Rey prietly) 6661 Sile 1 Sines Zachs Ph. Whim 1 Ph.

| Beethoven Ad Ju.  She HH I III  She HH I IIII  Bust I IIII                               |
|------------------------------------------------------------------------------------------|
| Ballona Wetlands Ad. Jou.  9864  Sheg Bout  Del Rey Cagoon (bath hob-lintide)  Sneg lad. |
| Son Eg lad.  Ballona Creele  Dico 1  Hrigh 1  Will 160  Wago 10  Cate 1                  |
| Cate                                                                                     |