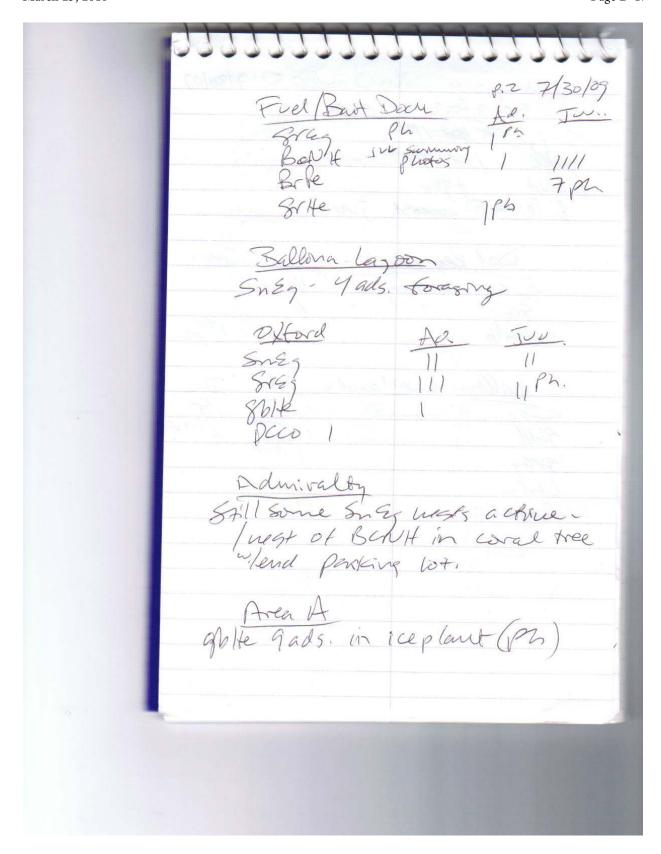

|
|     |               | tion and a               |
|     |               |                          |
|     |               | Was - Farmy M            |
|     |               | Sange Source             |
|     |               | 10 (page 1 and 10 and 1) |
|     |               |                          |
|     |               | A to retend the          |
| 9 1 |               |                          |

900-1345 mDR WDP 7130/05 65-82° 100% OC -7 clear Calm -> light breeze Mangresas
BGNH - MST 5 in median
HH ///
8 mests in welaterca, In Frans Talisti Open Lot

2/1080 -30

1/081 -20

AAFI I ad.

MoDo 3

EUST -End of Talisti Chester of 4 large Caral trees When whiteways Bora Bora
150 pine-ness of Size empty
ma fine - 2 lg, nests-also empty
Eur nests- no birds present





| Ballona Cr<br>EITE | Ad. Ju.        | 30)05       |
|--------------------|----------------|-------------|
| <br>SVEZ           | ALAND HARRY    |             |
| Will               | HH 300 some    |             |
| Mago<br>SEDO       | 15             |             |
| Whin               | 111            |             |
| B691               | 2              |             |
| WaTer 7            | 1              |             |
| Ballona Fr         | Ad. Jus.       | 2           |
| Shife 1 forg       | ismy (1        | The same of |
|                    | 50V.           |             |
| Beet hover         | Ad Jur         |             |
| John Son Eg        | 11 roost 1 for |             |
| Swar               | 111 1/1/       |             |
| 0 /-               |                |