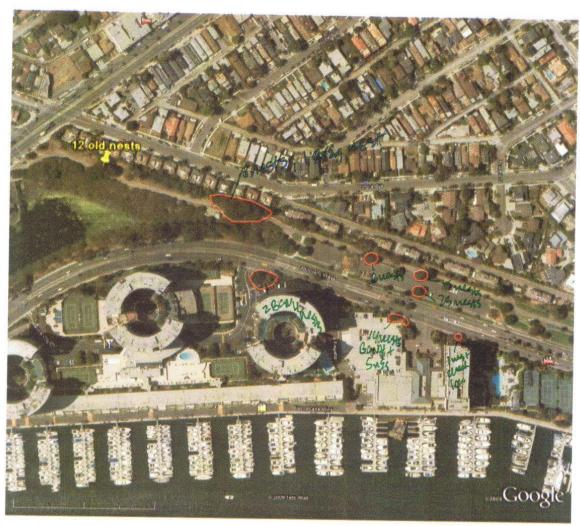

## Notes of Robert A. Hamilton

Strola PAIL

5/2009

5/20/09 (0) Spinel

6 | 22/09
1900-1700

GUNNY, Greezy 68°F

Palawan Way - NONVests

Japaica Bay Inn-No"

Via Marina. Del Rey Shores Afts ""

Taliti WayBora Bora Way- See notes

Mariners Village - 15 negts 40-50" up

Via Polce + Venice Canal."

Manguesas 9 BCNI + nests

along median

@ eastends

Several BCNI ads in trees

pooting. Coral Nees e
end w/2-ano.

6/23/09

6/23/09

1900-630; wind Furghi, clear

Villa venetia OCCO nests mostly ampty. -19 large young out on branches of monterey appresses

mag 1/4. Yay BCNH-fledglings - nested earlier

THHHHHH HHI Oxford per John

side coffin

HH fledglings

Greg lad woring side

5 mestings

Adu H USIDE

Manhadel Ray 7/8/0 1300-1800 Coop's Loop Survey light breeze -76° Scattered cloud 5-7 sweeze prolong up 7/8/09 to 26 mph; clouds voiled in to form a high, turn, film End temp650 Beethoven - Confluence Mid-tide, some sandbar exposed glote - Yadults in tall grass CaTe 32 ads Wege - 100 most ad's Brle 12 mall 9 Bars 2 An Co Z Del Rey Lason
Weg 18 Will Zads
MMC 15 Wall 4 18501 SrEq (ad. 1851 13ads Blog Z (landed Sniefly)