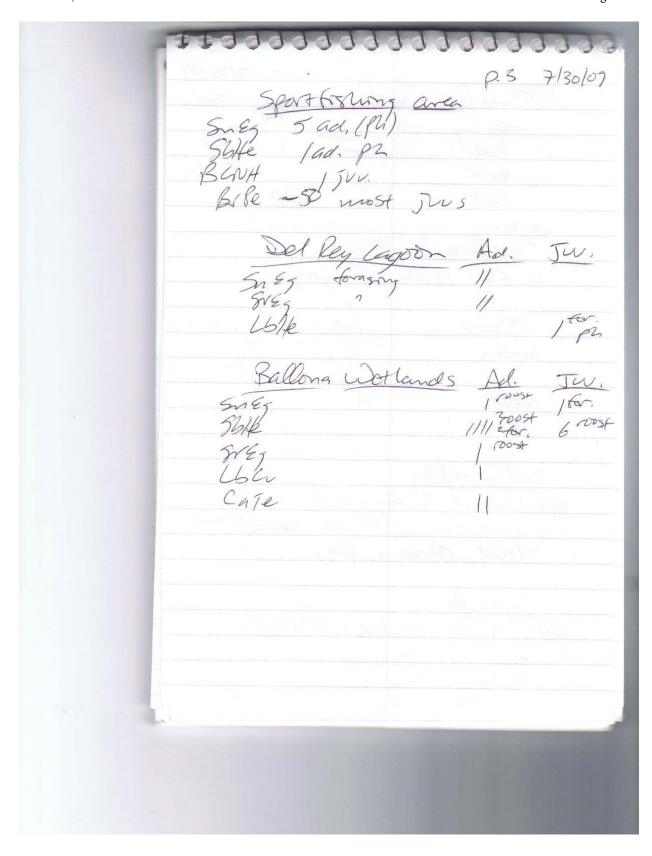

|
|     |               | tion and a               |
|     |               |                          |
|     |               | Was - Farmy M            |
|     |               | Sange Source             |
|     |               | 10 (page 1 and 10 and 1) |
|     |               |                          |
|     |               | A to retend the          |
| 9 1 |               |                          |

900-1345 mDR WDP 7130/05 65-82° 100% OC -7 clear Calm -> light breeze Mangresas
BGNH - MST 5 in median
HH ///
8 mests in welaterca, In Frans Talisti Open Lot

2/1080 -30

1/081 -20

AAFI I ad.

MoDo 3

EUST -End of Talisti Chester of 4 large Caral trees When whiteways Bora Bora
150 pine-ness of Size empty
ma fine - 2 lg, nests-also empty
Eur nests- no birds present





| Ballona Cr<br>EITE | Ad. Ju.        | 30)05       |
|--------------------|----------------|-------------|
| <br>SVEZ           | ALAND HARRY    |             |
| Will               | HH 300 some    |             |
| Mago<br>SEDO       | 15             |             |
| Whin               | 111            |             |
| B691               | 2              |             |
| WaTer 7            | 1              |             |
| Ballona Fr         | Ad. Jus.       | 2           |
| Shife 1 forg       | ismy (1        | The same of |
|                    | 50V.           |             |
| Beet hover         | Ad Jur         |             |
| John Son Eg        | 11 roost 1 for |             |
| Swar               | 111 1/1/       |             |
| 0 /-               |                | 4