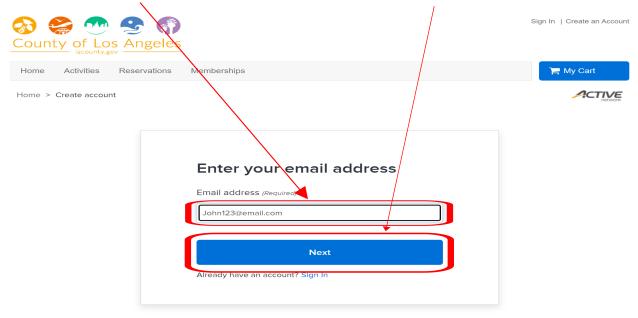

3. Enter your Email in the appropriate field and click Next

4. Fill out your <u>name</u>, <u>date of birth</u>, create/confirm a <u>password</u>, & click <u>next</u> to advance.

5. Enter your personal/contact information, answer questions, and click submit to finish.