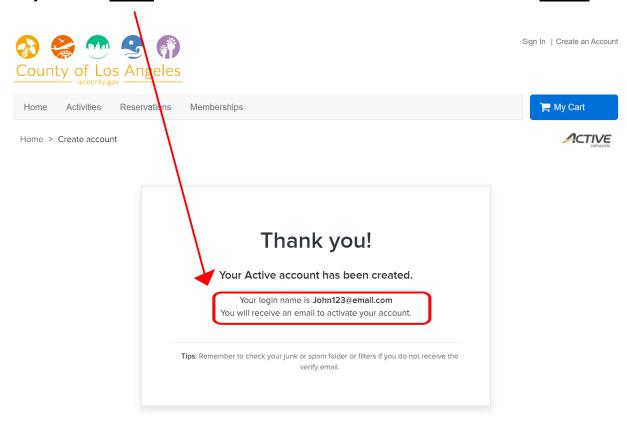

## How to Create a Permits & Reservation Account with the County of Los Angeles, Department of Beaches & Harbors

- 1. Go to the online portal at <a href="https://apm.activecommunities.com/LosAngelesCounty">https://apm.activecommunities.com/LosAngelesCounty</a>
- 2. Click on Join / Create an Account



3. Enter your Email in the appropriate field and click Next



4. Fill out your <u>name</u>, <u>date of birth</u>, create/confirm a <u>password</u>, & click <u>next</u> to advance.



5. Enter your personal/contact information, answer questions, and click submit to finish.



6. Verify correct email was entered & activate account from received email.