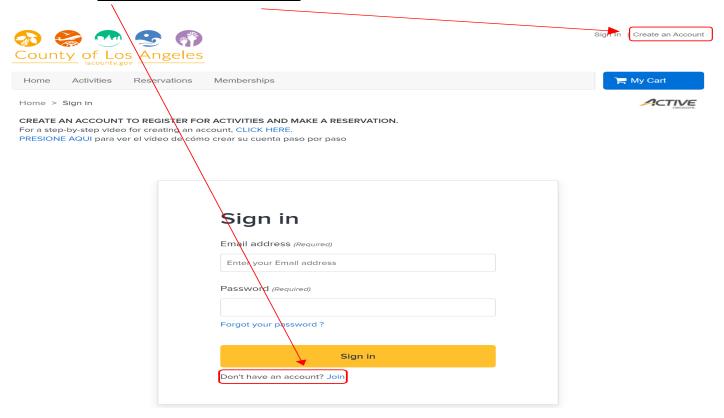

## How to Create a Permits & Reservation Account with the County of Los Angeles, Department of Beaches & Harbors

- 1. Go to the online portal at <a href="https://apm.activecommunities.com/LosAngelesCounty">https://apm.activecommunities.com/LosAngelesCounty</a>
- 2. Click on Join / Create an Account

3. Enter your Email in the appropriate field and click Next

4. Fill out your <u>name</u>, <u>date of birth</u>, create/confirm a <u>password</u>, & click <u>next</u> to advance.

5. Enter your personal/contact information, answer questions, and click submit to finish.