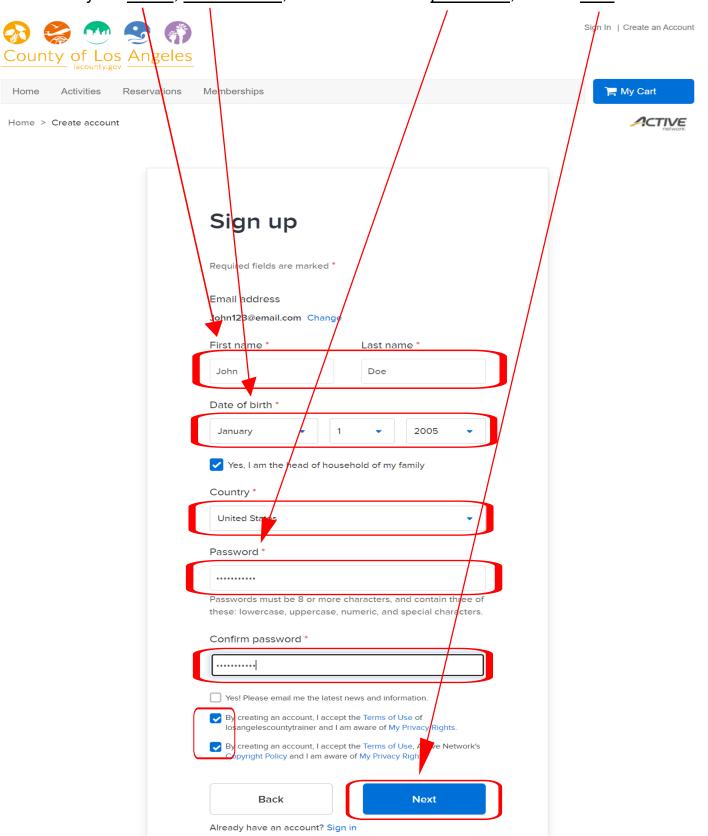

3. Enter your Email in the appropriate field and click Next

4. Fill out your <u>name</u>, <u>date of birth</u>, create/confirm a <u>password</u>, & click <u>next</u> to advance.

5. Enter your personal/contact information, answer questions, and click submit to finish.