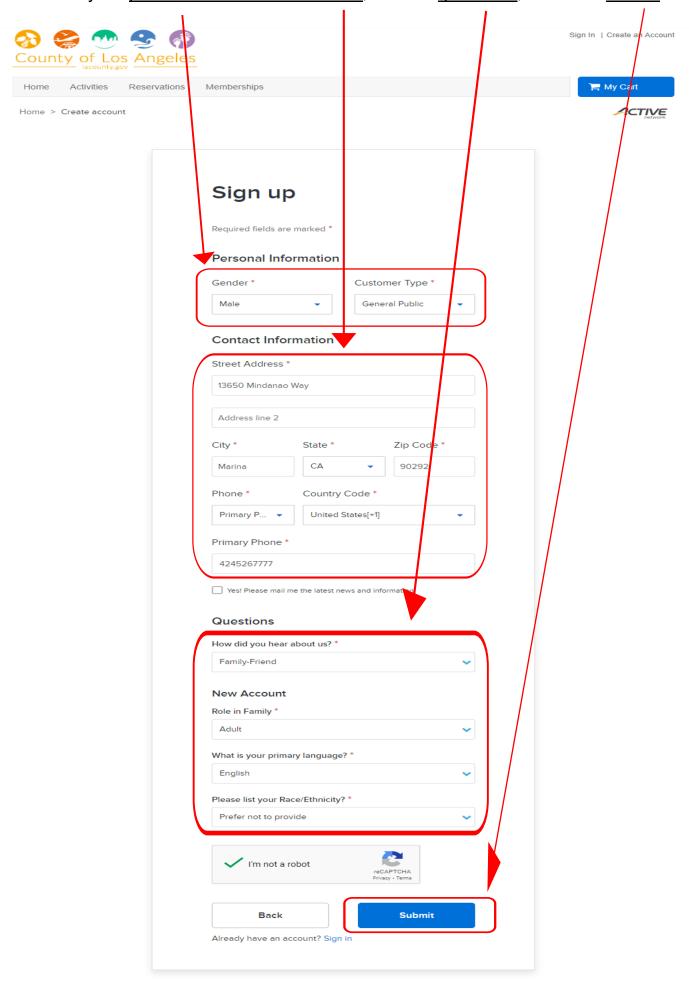

3. Enter your Email in the appropriate field and click Next

4. Fill out your <u>name</u>, <u>date of birth</u>, create/confirm a <u>password</u>, & click <u>next</u> to advance.

5. Enter your personal/contact information, answer questions, and click submit to finish.