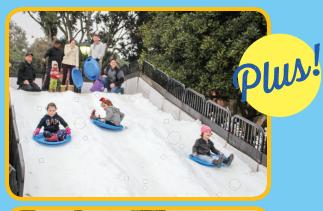

## SATURDAY, DECEMBER 8, 2018 • 12-6PM

Burton Chace Park • 13650 Mindanao Way, Marina del Rey

Jump into winter at Marina del Rey's Snow Wonder event, where children can enjoy real snow, sledding, arts & crafts, face painting, live DJ, food trucks, and much more!