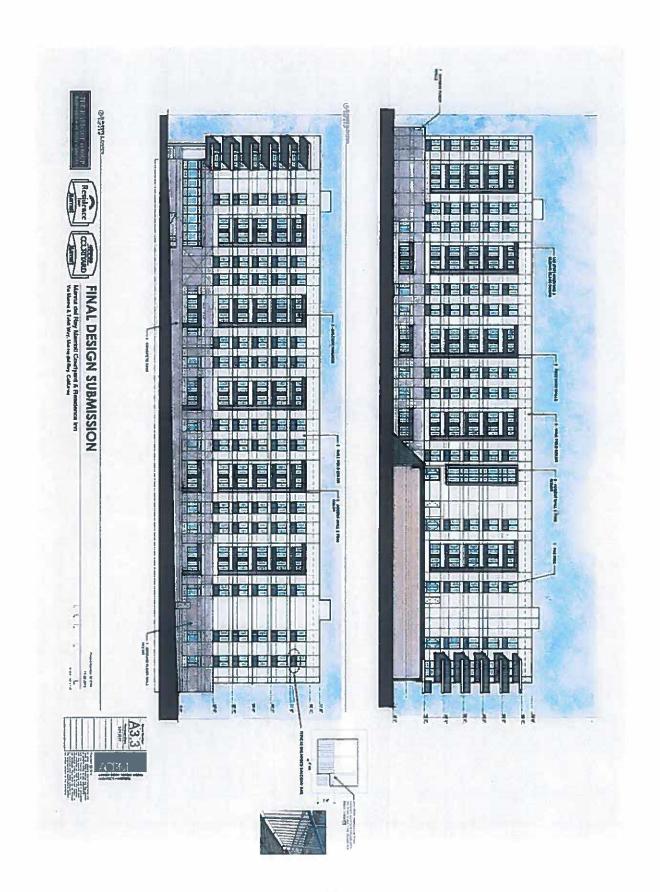

WHEREAS, a portion of the Premises constituting of approximately 2.076 acres, as specifically described on Exhibit A-2 attached to this Lease (the "Hotel Related Premises"), will be developed by Lessee with two hotels that contain approximately (but not more than) 288 hotel rooms (the "Hotels"), a promenade along the waterfront from the boundary with Parcel 10R to the boundary with Parcel 8T, parking facilities, hardscape, landscape and other related improvements (collectively, the "Hotel Development"); and

### 3. <u>USE OF PREMISES.</u>

3.1 Specific Primary Use. The Hotel Related Premises and the Improvements located thereon shall be used by Lessee for the operation and management of two (2) hotels of approximately (but not more than) 288 hotel rooms, along with such other related and incidental uses as are specifically approved by County (collectively, the foregoing shall be referred to herein as the "Permitted Uses"). Except as specifically provided herein, the Hotel Related Premises and Improvements shall not be used for any purpose other than the Permitted Uses, without the prior written consent of County. County makes no representation or warranty regarding the continued legality of the Permitted Uses or any of them, and Lessee bears all risk of an adverse change in Applicable Laws. The Hotels are initially intended to be operated under the trade names of "Courtyard by Marriott" and "Residence Inn", which trade names have been approved by County.