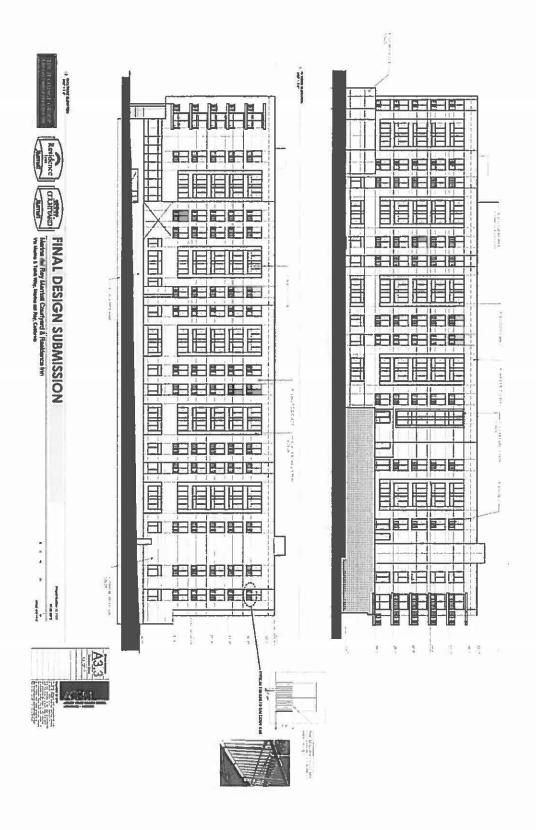

### 3. <u>USE OF PREMISES.</u>

3.1 Specific Primary Use. The Hotel Related Premises and the Improvements located thereon shall be used by Lessee for the operation and management of two (2) hotels of approximately (but not more than) 288 hotel rooms, along with such other related and incidental uses as are specifically approved by County (collectively, the foregoing shall be referred to herein as the "Permitted Uses"). Except as specifically provided herein, the Hotel Related Premises and Improvements shall not be used for any purpose other than the Permitted Uses, without the prior written consent of County. County makes no representation or warranty regarding the continued legality of the Permitted Uses or any of them, and Lessee bears all risk of an adverse change in Applicable Laws. The Hotels are initially intended to be operated under the trade names of "Courtyard by Marriott" and "Residence Inn", which trade names have been approved by County.