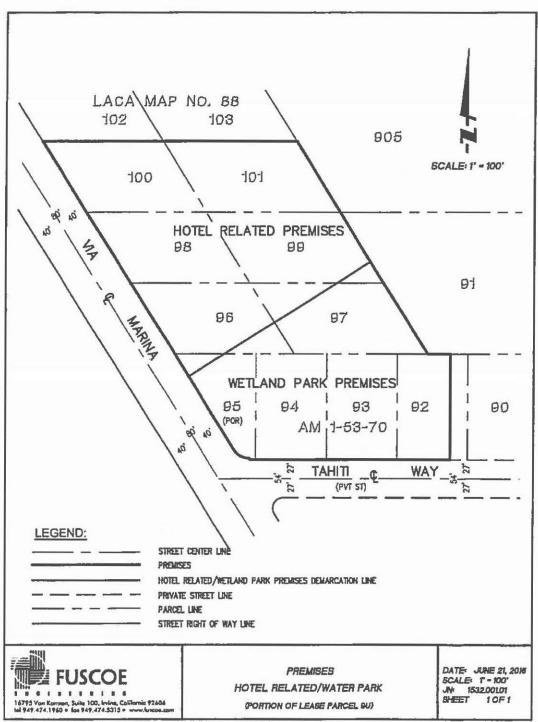

WHEREAS, a portion of the Premises constituting of approximately 2.076 acres, as specifically described on Exhibit A-2 attached to this Lease (the "Hotel Related Premises"), will be developed by Lessee with two hotels that contain approximately (but not more than) 288 hotel rooms (the "Hotels"), a promenade along the waterfront from the boundary with Parcel 10R to the boundary with Parcel 8T, parking facilities, hardscape, landscape and other related improvements (collectively, the "Hotel Development"); and

WHEREAS, the remaining portion of the Premises constituting approximately 1.59 acres, as specifically described on <a href="Exhibit A-3">Exhibit A-3</a> attached to this Lease (the "Wetland Park Premises"), will be developed with wetland public park, buffer and related improvements (collectively, the "Wetland Park Development") and Lessee's leasehold interest in the Wetland Park Premises shall be subject to County's reservation of an exclusive public use easement in, on, under and over the Wetland Park Premises for the use, occupancy, operation, maintenance, repair, alteration, reconstruction and replacement of the Wetland Park Development; and

WHEREAS, the boundaries of the Premises, the Hotel Related Premises and the Wetland Park Premises are depicted on Exhibit A-4 attached to this Lease; and

WHEREAS, the site plan for the Premises, the Hotel Related Premises and the Wetland Park Premises is depicted on Exhibit A-5 attached to this Lease; and