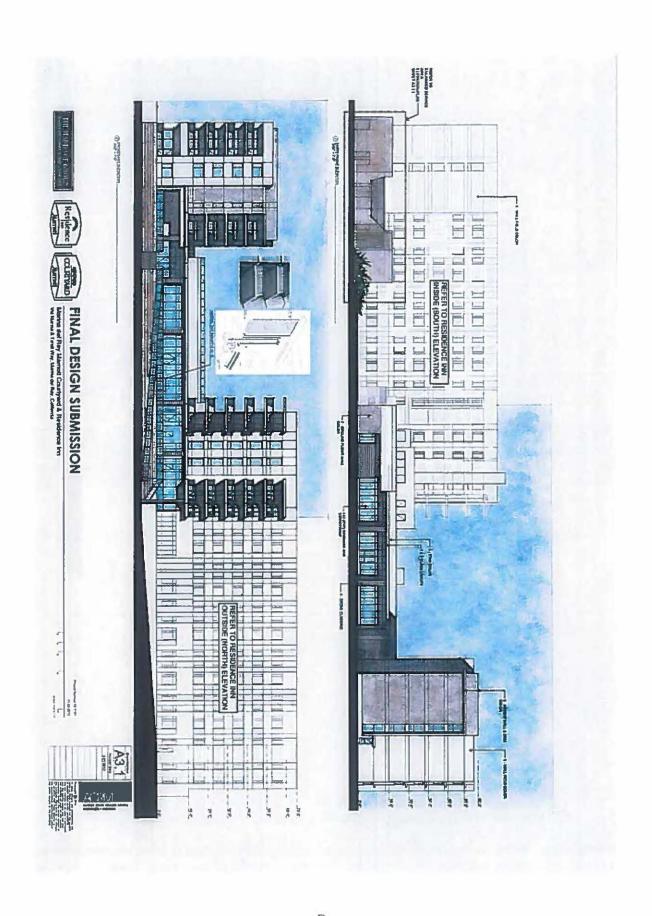

### 3. <u>USE OF PREMISES.</u>

3.1 Specific Primary Use. The Hotel Related Premises and the Improvements located thereon shall be used by Lessee for the operation and management of two (2) hotels of approximately (but not more than) 288 hotel rooms, along with such other related and incidental uses as are specifically approved by County (collectively, the foregoing shall be referred to herein as the "Permitted Uses"). Except as specifically provided herein, the Hotel Related Premises and Improvements shall not be used for any purpose other than the Permitted Uses, without the prior written consent of County. County makes no representation or warranty regarding the continued legality of the Permitted Uses or any of them, and Lessee bears all risk of an adverse change in Applicable Laws. The Hotels are initially intended to be operated under the trade names of "Courtyard by Marriott" and "Residence Inn", which trade names have been approved by County.