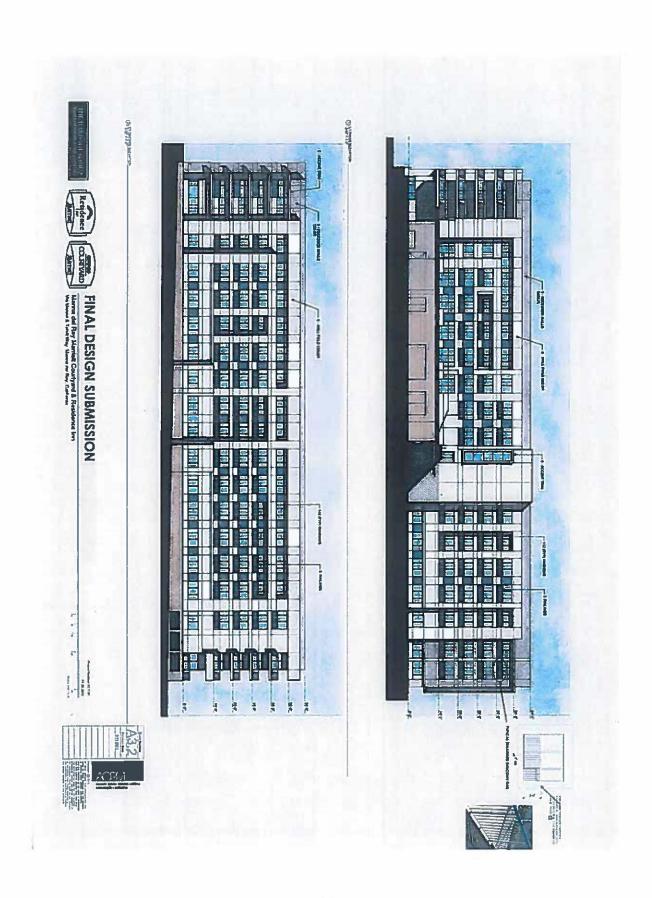

### 3. <u>USE OF PREMISES.</u>

3.1 Specific Primary Use. The Hotel Related Premises and the Improvements located thereon shall be used by Lessee for the operation and management of two (2) hotels of approximately (but not more than) 288 hotel rooms, along with such other related and incidental uses as are specifically approved by County (collectively, the foregoing shall be referred to herein as the "Permitted Uses"). Except as specifically provided herein, the Hotel Related Premises and Improvements shall not be used for any purpose other than the Permitted Uses, without the prior written consent of County. County makes no representation or warranty regarding the continued legality of the Permitted Uses or any of them, and Lessee bears all risk of an adverse change in Applicable Laws. The Hotels are initially intended to be operated under the trade names of "Courtyard by Marriott" and "Residence Inn", which trade names have been approved by County.