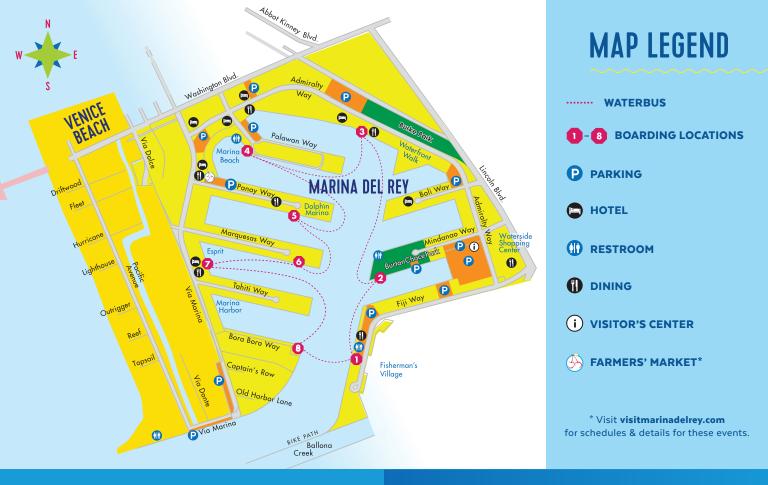

## MARĴNA DEL REY

Welcome aboard Marina del Rey's WaterBus! The most scenic way to get around the Marina to shop, dine and simply enjoy one of L.A.'s most beautiful areas.

### SUMMER 2021 SCHEDULE

### **JUNE 18 – SEPT 6**

**Fridays**: 5PM – 8PM

Saturdays & Sundays: 12PM - 8PM

July 4th & Labor Day: 12PM - 8PM

## **BOARDING LOCATIONS**

PICK-UP at designated stops (1) through (0)

1 FISHERMAN'S VILLAGE 13755 Fiji Way Shopping, restaurants

2 BURTON CHACE PARK 13650 Mindanao Way & Beautiful 10-acre park

### 5 DOLPHIN MARINA

13900 Panay Way, Dock Gate, #202 Restaurants and attractive residential area with anchorage

### 8 DEL REY LANDING

13800 Bora Bora Way, Fuel Dock Gate & Fuel dock, maritime general store

#### 3 WATERFRONT WALK

4375 Admiralty Way, Ritz-Carlton Hotel Dock Gate, #E-200 & Hotel and restaurants

### 6 ESPRIT

13900 Marquesas Way, Dock Gate, Slip #B-602 ½ Attractive residential area with anchorage

## **DISABLED ACCESS**

ADA accessible ramps are located at seven designated stops, which are indicated by the 🕑 icon on the route map. **WaterBus** attendants will arrange for land taxi service for passengers needing special assistance to any **WaterBus** boarding stop for the \$1.00 fare.