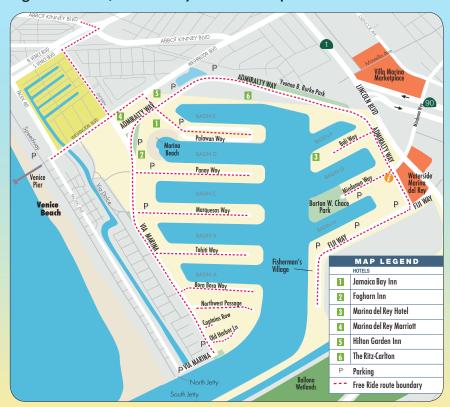

## Where can I go?

The service area covers the Marina's six hotels and many restaurants, as well as Fisherman's Village, Burton Chace Park, the Waterside shopping center, and Marina Beach. Select shuttles also travel to the Venice Pier and to Abbot Kinney Boulevard in Venice.