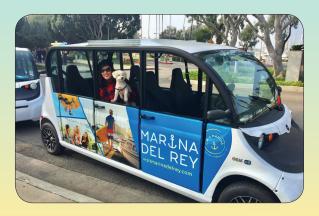

## The Free Ride!

Free on-demand transportation within the Marina Available daily from noon-9 p.m.

## What is The Free Ride?

A fleet of five-passenger electric shuttles offers free transportation to attractions within the Marina. Gratuity for the driver is appreciated.

## How do I use The Free Ride?

Wave down a Free Ride car and hop in, or text your pick-up location and passenger count to 323-435-5000. Please allow 10-15 minutes for pick-up. Yes, dogs may ride. Kids must be big enough to use a regular seatbelt; child-safety seats are not provided.