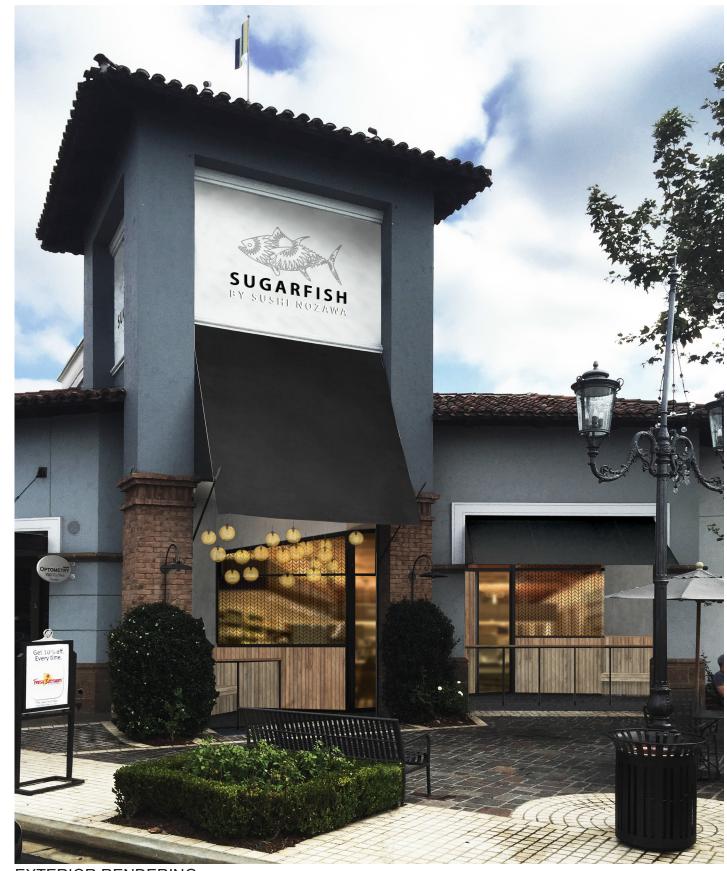

EXTERIOR RENDERING

SUGARFISH - MARINA DEL REY - 4720 ADMIRALTY WAY

**EXTERIOR ELEVATION - NOT TO SCALE** 

## PROJECT DESCRIPTION:

SCOPE OF WORK INCLUDES REMOVAL OF EXISTING EXTERIOR STOREFRONT, NEW HAND RAIL, CHANGE AWNING FABRIC COLOR, HALO ILLUMINATED AND PIN MOUNTED SIGNAGE, NEW COVERED WAITING AREA WITH WOOD, GLASS, DECORATIVE METAL SCREEN, AND ALUMINUM INTERIOR STOREFRONT SYSTEM, WOOD BENCH SEATING AND PENDANT LIGHTS.