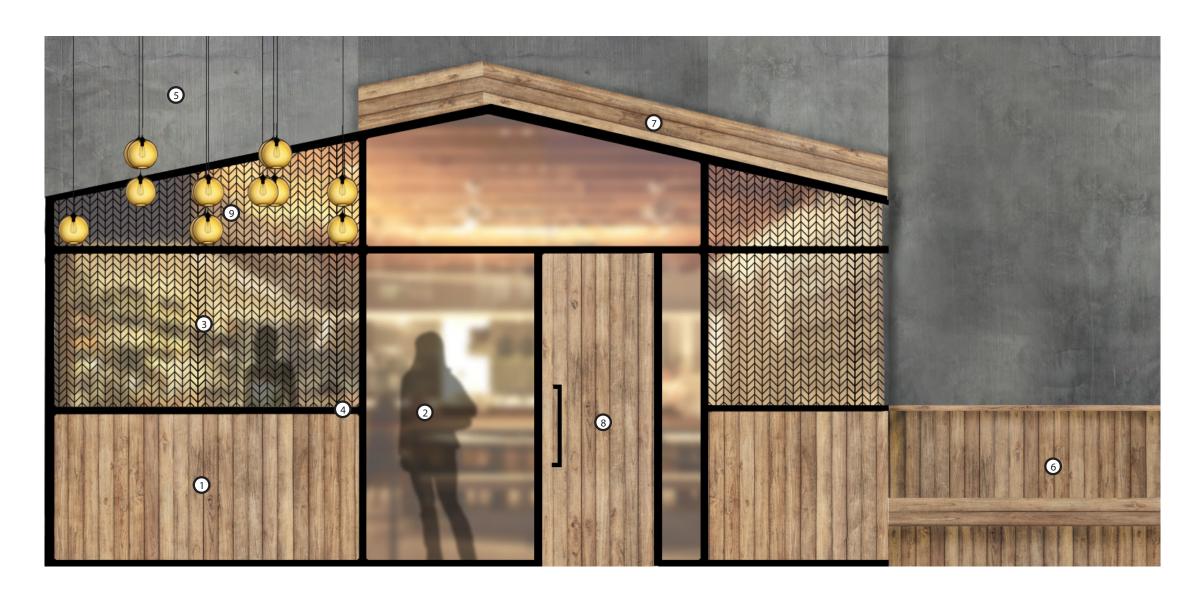

## **KEY NOTES:**

- 1 WOOD SLAT PANEL (SEE MATERIAL BOARD)
- ② CLEAR STOREFRONT GLAZING
- 3 CLEAR STOREFRONT GLAZING WITH DECORATIVE METAL SCREEN
- 4 BLACK ANODIZED ALUMINUM STOREFRONT
- 3 GRAY VENETIAN PLASTER
- **(6)** CUSTOM BENCH SEATING WITH WOOD SEAT, BACK AND BASE
- 7 WOOD SLAT HEADER
- **®** WOOD PLANK DOOR WITH CUSTOM STEEL HANDLE
- 9 PENDANT LIGHTS