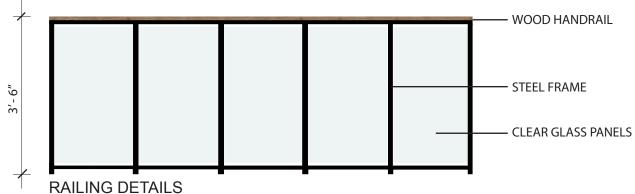

## **KEY NOTES:**

- ① EXISTING PLASTER FINISH BACKDROP FOR SIGN, TOUCHUPS TO MATCH AS REQUIRED
- ② BLACK AWNING FABRIC TO REPLACE EXISTING STRIPED FABRIC ON AWNINGS. NO STRUCTURAL OR CHANGES IN SIZE TO AWNING FRAMES
- 3 EXISTING PLASTER FINISH. TOUCHUPS TO MATCH AS REQUIRED
- 4 COVERED EXTERIOR WAITING AREA, SEE ELEVATION SHEET FOR DETAILS
- (5) CUSTOM RAILING, SEE BELOW
- (6) EXTERIOR SIGN, SEE SIGNAGE SHEET FOR DETAILS
- (7) EXISTING GLAZING
- **8** EXISTING BRICK CLADDING
- **9** EXISTING EXTERIOR LIGHTING
- (1) EXISTING WINDOW FRAME
- (1) EXISTING STONE CLADDING

## **KEY NOTES:**

- 1 WOOD SLAT PANEL (SEE MATERIAL BOARD)
- ② CLEAR STOREFRONT GLAZING
- 3 CLEAR STOREFRONT GLAZING WITH DECORATIVE METAL SCREEN
- 4 BLACK ANODIZED ALUMINUM STOREFRONT
- 3 GRAY VENETIAN PLASTER
- **(6)** CUSTOM BENCH SEATING WITH WOOD SEAT, BACK AND BASE
- 7 WOOD SLAT HEADER
- **®** WOOD PLANK DOOR WITH CUSTOM STEEL HANDLE
- 9 PENDANT LIGHTS