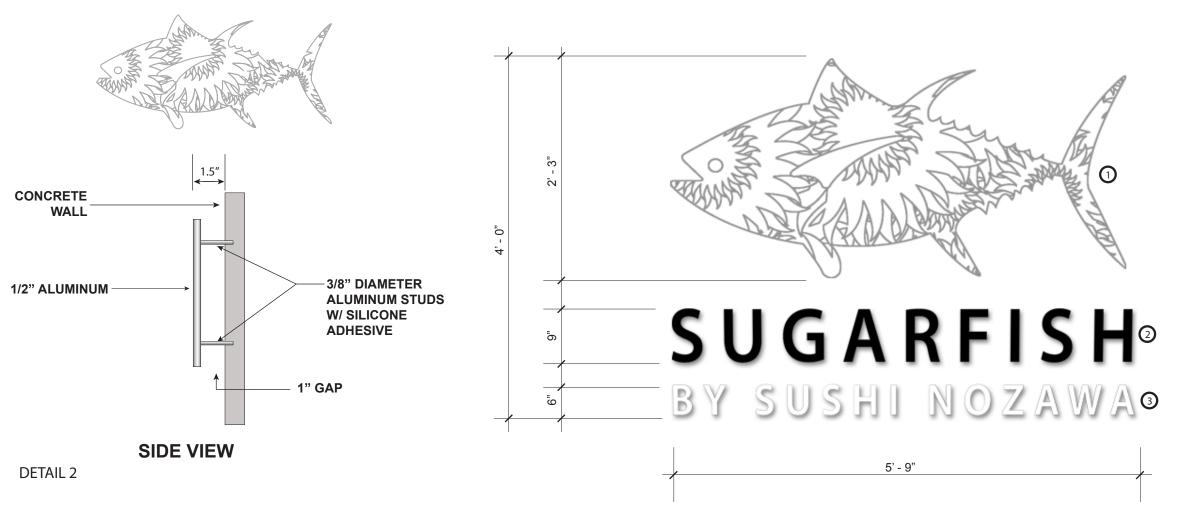

## **KEY NOTES:**

- 1/2" WATERJET CUT ALUMINUM FISH LOGO WITH GRAY PAINTED FINISH AS SHOWN IN DETAIL 2
- 2 BLACK PANTED LETTERING AS SHOWN IN DETAIL 1, TYPEFACE - ADOBE MYRIAD
- (3) WHITE PAINTED LETTERING AS SHOWN IN DETAIL 1, TYPEFACE - ADOBE MYRIAD
- (4) LED LIGHTING TO BE 2700K
- SIGN TO BE CONNECT TO TIME CLOCK SET TO **CENTER HOURS**