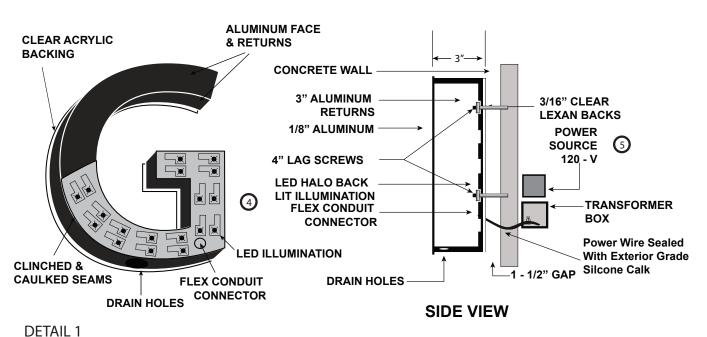

## **KEY NOTES:**

- 1/2" WATERJET CUT ALUMINUM FISH LOGO WITH GRAY PAINTED FINISH AS SHOWN IN DETAIL 2
- 2 BLACK PANTED LETTERING AS SHOWN IN DETAIL 1, TYPEFACE - ADOBE MYRIAD
- (3) WHITE PAINTED LETTERING AS SHOWN IN DETAIL 1, TYPEFACE - ADOBE MYRIAD
- (4) LED LIGHTING TO BE 2700K
- SIGN TO BE CONNECT TO TIME CLOCK SET TO **CENTER HOURS**