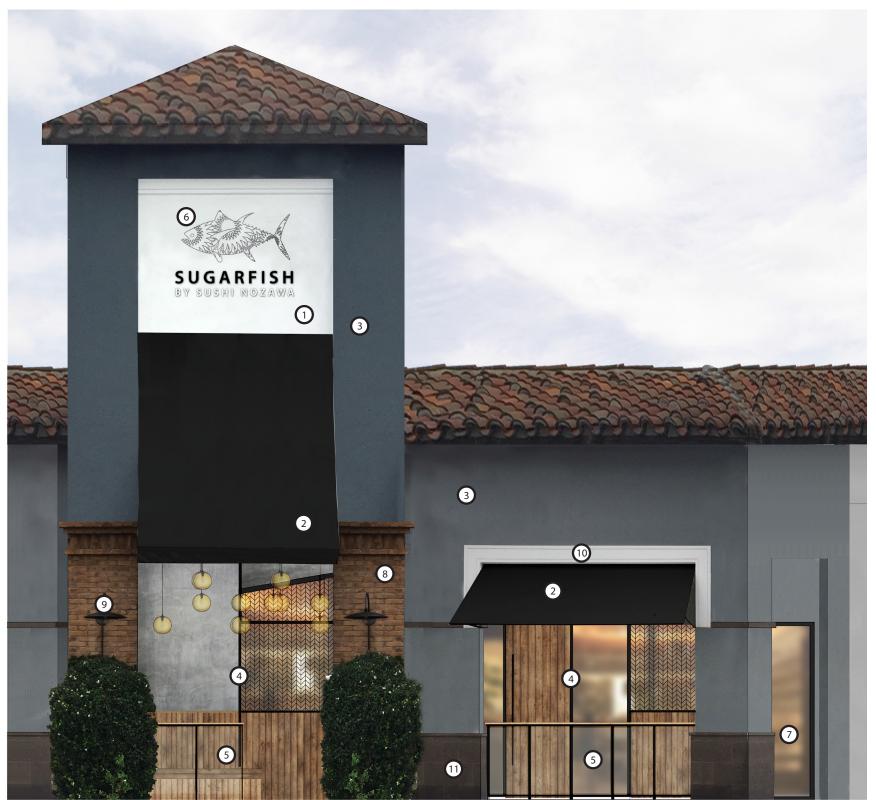

## **KEY NOTES:**

- ① EXISTING PLASTER FINISH BACKDROP FOR SIGN, TOUCHUPS TO MATCH AS REQUIRED
- ② BLACK AWNING FABRIC TO REPLACE EXISTING STRIPED FABRIC ON AWNINGS. NO STRUCTURAL OR CHANGES IN SIZE TO AWNING FRAMES
- 3 EXISTING PLASTER FINISH. TOUCHUPS TO MATCH AS REQUIRED
- 4 COVERED EXTERIOR WAITING AREA, SEE ELEVATION SHEET FOR DETAILS
- (5) CUSTOM RAILING, SEE BELOW
- (6) EXTERIOR SIGN, SEE SIGNAGE SHEET FOR DETAILS
- (7) EXISTING GLAZING
- **8** EXISTING BRICK CLADDING
- **9** EXISTING EXTERIOR LIGHTING
- (1) EXISTING WINDOW FRAME
- (1) EXISTING STONE CLADDING