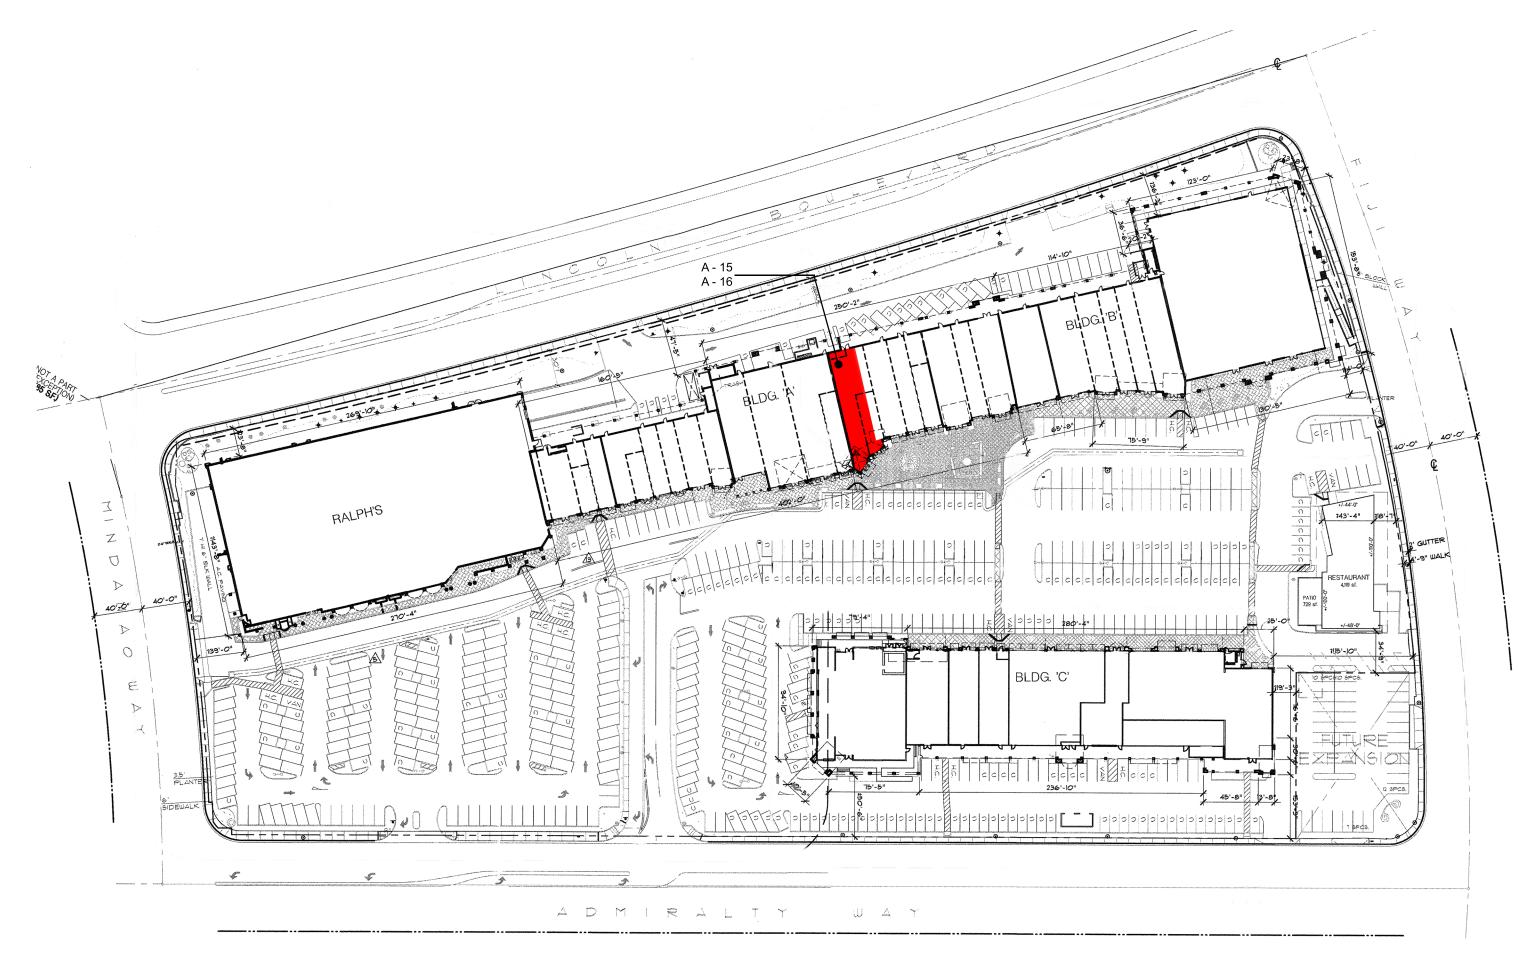

**LOCATIONS OF** 

PROPOSED SIGNAGE

PLAN: LOCATION OF PROPOSED SIGNAGE **SIGN SQUARE FOOTAGE** AREA (2 SIGNS @ 23SF) = 46 SF

LINEAR FOOTAGE OF STOREFRONT: 47 LF