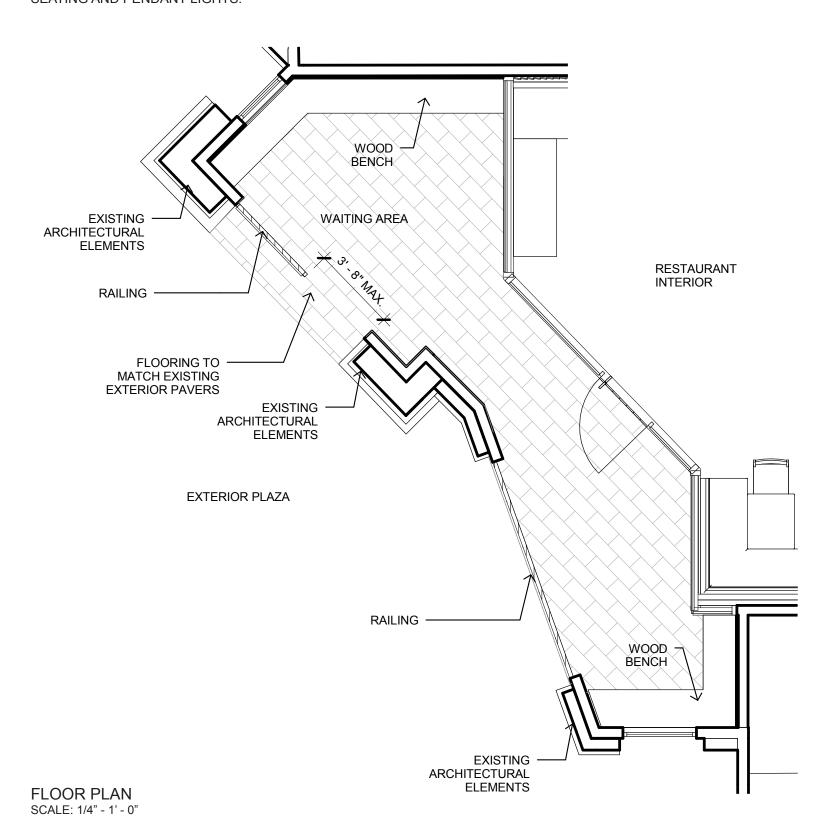

## PROJECT DESCRIPTION:

SCOPE OF WORK INCLUDES REMOVAL OF EXISTING EXTERIOR STOREFRONT, NEW HAND RAIL, CHANGE AWNING FABRIC COLOR, HALO ILLUMINATED AND PIN MOUNTED SIGNAGE, NEW COVERED WAITING AREA WITH WOOD, GLASS, DECORATIVE METAL SCREEN, AND ALUMINUM INTERIOR STOREFRONT SYSTEM, WOOD BENCH SEATING AND PENDANT LIGHTS.

## **KEY NOTES:**

- 1 WOOD SLAT PANEL (SEE MATERIAL BOARD)
- ② CLEAR STOREFRONT GLAZING
- 3 CLEAR STOREFRONT GLAZING WITH DECORATIVE METAL SCREEN
- 4 BLACK ANODIZED ALUMINUM STOREFRONT
- 3 GRAY VENETIAN PLASTER
- **(6)** CUSTOM BENCH SEATING WITH WOOD SEAT, BACK AND BASE
- 7 WOOD SLAT HEADER
- **®** WOOD PLANK DOOR WITH CUSTOM STEEL HANDLE
- 9 PENDANT LIGHTS