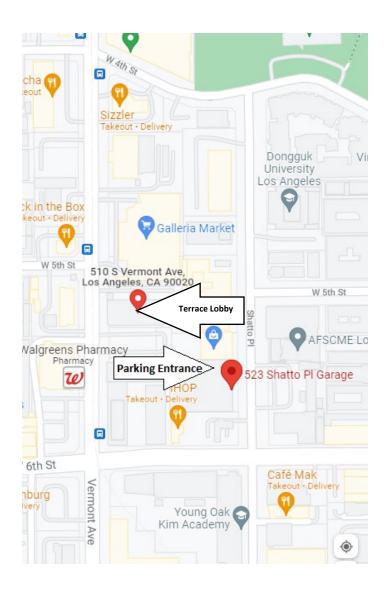

## PARKING INSTRUCTIONS

Free visitor parking is located at 523 Shatto Place. Please pull a ticket when entering the parking structure. Please take the elevator to the 9<sup>th</sup> floor and walk through the bridge, which is located towards the northwest corner of the parking structure, to reach the Terrace (T) Level lobby. Prior to leaving the facility, please take your ticket to either security desk (Ground Level or Terrace Level) for validation. Do not park at the 510 South Vermont Avenue structure. Violators may be towed at vehicle owner's expense.