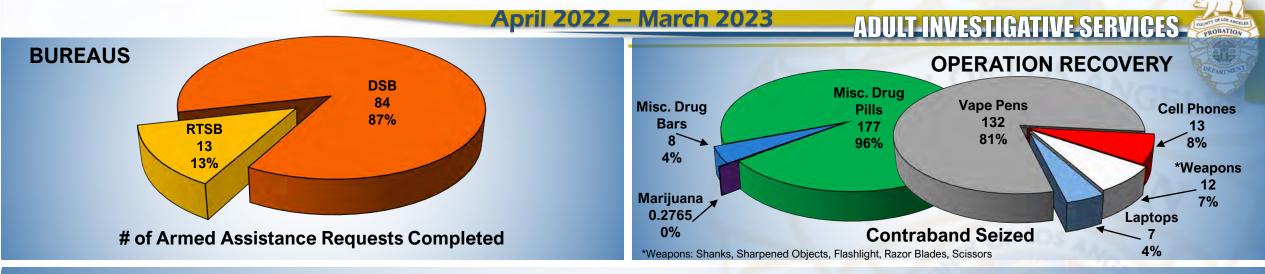

Y MARK GARCIA, BUREAU CHIEF

### Central Adult Investigations (CAI), Oct. 2022 - Mar. 2023



### Adult Services Court Officer Team (ASCOT), Oct. 2022 – Mar. 2023



### ADULT INVESTIGATIVE SERVICES







Timeframe referrals are received

### Central Records - Adult Closed Files Performance Measures

Oct. 2022 - Mar. 2023

ADULT INVESTIGATIVE SERVICES





The rate is hourly and calculated @ 40 boxes per pallet. The chart only shows the performance hours for one pallet.

#### Closed Records

Boxes 3,370; Files 30,973

# Proposition 63, Oct. 2022 – Mar. 2023





Target On-Time Completion Rate 95%

#### ADULT INVESTIGATIVE SERVICES









# Special Enforcement Operations (SEO)





October 2022 – March 2023







### Special Enforcement Operations (SEO) Presence in Juvenile Facilities