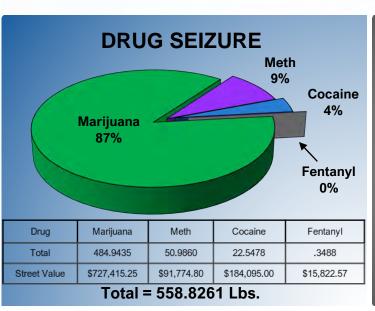

red



#### MRC Auxiliary Breakdown





# ADULT INVESTIGATIVE SERVICES BUREAU

HOWARD WONG, ACTING CHIEF DEPUTY MARK GARCIA, BUREAU CHIEF

### Central Adult Investigations (CAI), Oct. 2022 - Mar. 2023



### Adult Services Court Officer Team (ASCOT), Oct. 2022 – Mar. 2023



### ADULT INVESTIGATIVE SERVICES







Timeframe referrals are received

### Central Records - Adult Closed Files Performance Measures

Oct. 2022 - Mar. 2023

ADULT INVESTIGATIVE SERVICES





The rate is hourly and calculated @ 40 boxes per pallet. The chart only shows the performance hours for one pallet.

#### Closed Records

Boxes 3,370; Files 30,973

# Proposition 63, Oct. 2022 – Mar. 2023





Target On-Time Completion Rate 95%

#### ADULT INVESTIGATIVE SERVICES









# Special Enforcement Operations (SEO)





October 2022 – March 2023







### Special Enforcement Operations (SEO) Presence in Juvenile Facilities