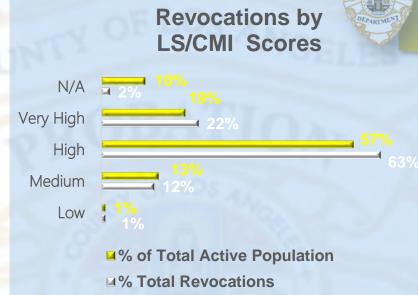

## Revocation Statistics: Oct. 2022 - Mar. 2023

**POST-RELEASE SERVICES** 

Revocation Total (Oct. 22 – Mar. 23) = 1,020

Population excludes warrant status