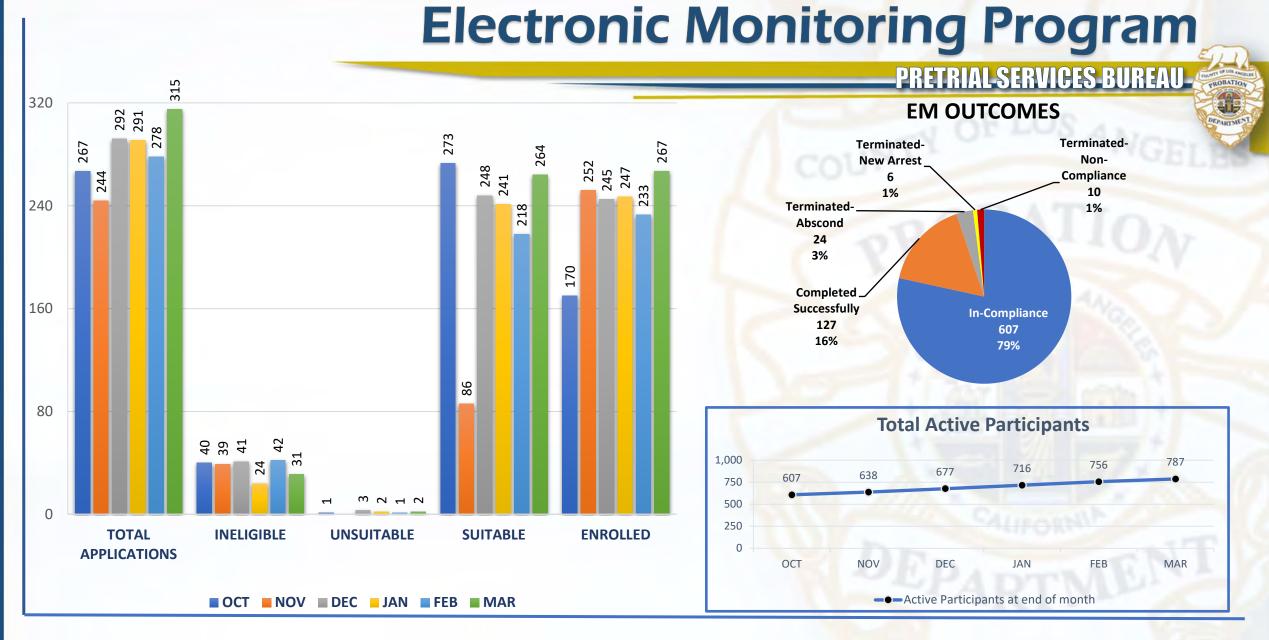

(Individual Probationers)         | 1539   |  |
|            |          |           |                         |                          | Lifetime Summary                                    |        |  |
|            |          |           |                         |                          | Referral to Enrollment Conversion:                  | 40.14% |  |
|            |          |           |                         |                          | Enrollment to Employment Conversion:                | 51.78% |  |

### Mental Health Housing Court (MHHC) November 2022 – March 2023 Stats





# PRETRIAL SERVICES BUREAU

RICHARD GIRON, DEPUTY DIRECTOR DALILA ALCANTARA, BUREAU CHIEF



### **OCTOBER 2022 - MARCH 2023**



### **OCTOBER 2022 – MARCH 2023**



### **OCTOBER 2022 - MARCH 2023**



### **OCTOBER 2022 – MARCH 2023**



# POST-RELEASE SERVICES - AB 109

HOWARD WONG, ACTING CHIEF DEPUTY JENNIFER KAUFMAN, BUREAU CHIEF

## Revocation Statistics: Oct. 2022 - Mar. 2023







**POST-RELEASE SERVICES** 





Revocation Total (Oct. 22 – Mar. 23) = 1,020

Population excludes warrant status

# Case Closures: Oct. 2022 - Mar. 2023

#### **POST-RELEASE SERVICES**

| TOTPILLEL HOLD CHILD LOS |                                   |                                          |                     |                                                   |                           |                                                                                                                                                                                                             |