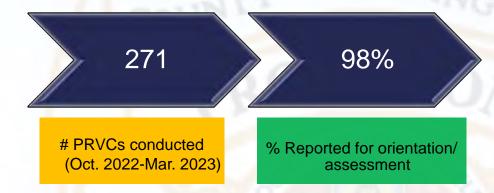

## Revocation Statistics: Oct. 2022 - Mar. 2023

**POST-RELEASE SERVICES** 

Revocation Total (Oct. 22 – Mar. 23) = 1,020

Population excludes warrant status