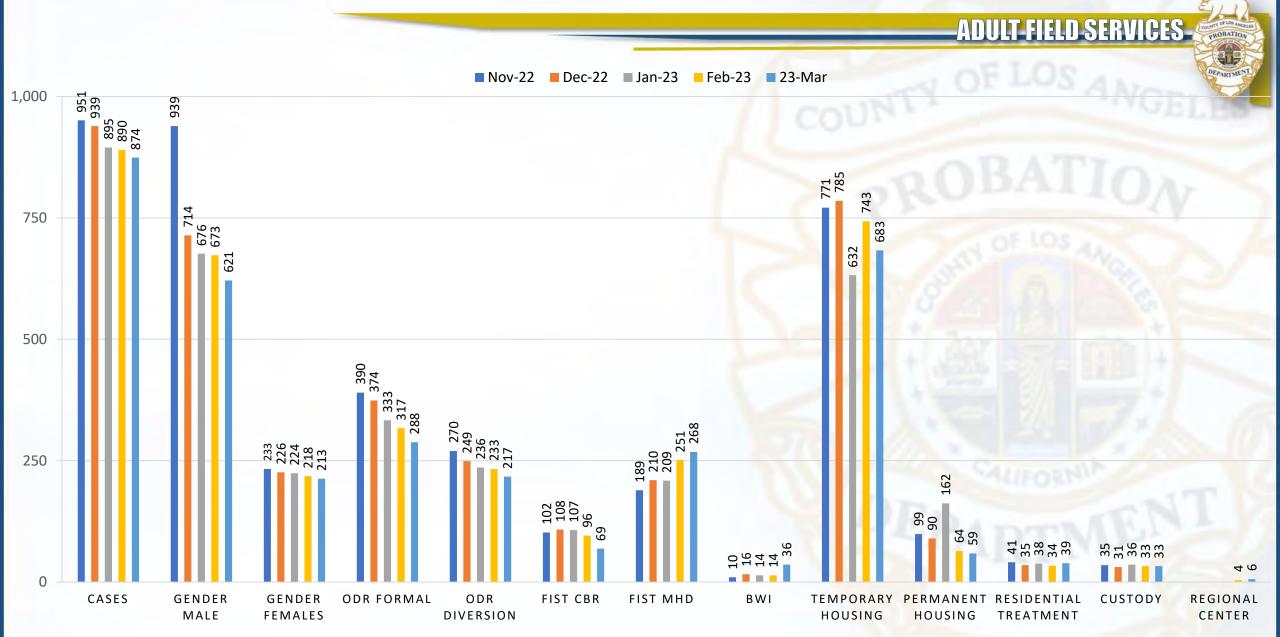

# **Adult Formal Specialized Caseloads**

ADULT FIELD SERVICES

### (October – March) Specialized Caseloads Population – 20,320

| Specialized<br>Caseload | Targeted<br>Caseload Size | Count  | # DPOs | Average |
|-------------------------|---------------------------|--------|--------|---------|
| CORE                    | 50 to 1                   | 11,111 | 216    | 51      |
| Family Violence         | 80 to 1                   | 2,339  | 44     | 53      |
| Sex Registrant          | 50 to 1                   | 791    | 26     | 30      |
| DUI                     | 25 to 1                   | 81     | 2      | 41      |
| Mental Health           | 30-50 to 1                | 617    | 23     | 27      |
| Totals                  | -                         | 14,939 | 311    | 48      |