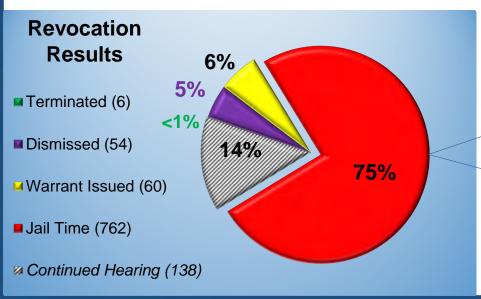

## Revocation Statistics: Oct. 2022 - Mar. 2023

**POST-RELEASE SERVICES** 

Revocation Total (Oct. 22 – Mar. 23) = 1,020

Population excludes warrant status