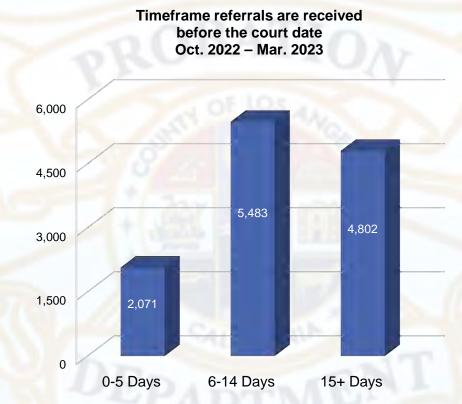

Serviced



#### Total # of Services Referred



#### MRC Auxiliary Breakdown





# ADULT INVESTIGATIVE SERVICES BUREAU

HOWARD WONG, ACTING CHIEF DEPUTY MARK GARCIA, BUREAU CHIEF

### Central Adult Investigations (CAI), Oct. 2022 - Mar. 2023



### Adult Services Court Officer Team (ASCOT), Oct. 2022 – Mar. 2023



### ADULT INVESTIGATIVE SERVICES







Timeframe referrals are received

### Central Records - Adult Closed Files Performance Measures

Oct. 2022 - Mar. 2023

ADULT INVESTIGATIVE SERVICES





The rate is hourly and calculated @ 40 boxes per pallet. The chart only shows the performance hours for one pallet.

#### Closed Records

Boxes 3,370; Files 30,973

# Proposition 63, Oct. 2022 – Mar. 2023





Target On-Time Completion Rate 95%

#### ADULT INVESTIGATIVE SERVICES









# Special Enforcement Operations (SEO)





October 2022 – March 2023







### Special Enforcement Operations (SEO) Presence in Juvenile Facilities