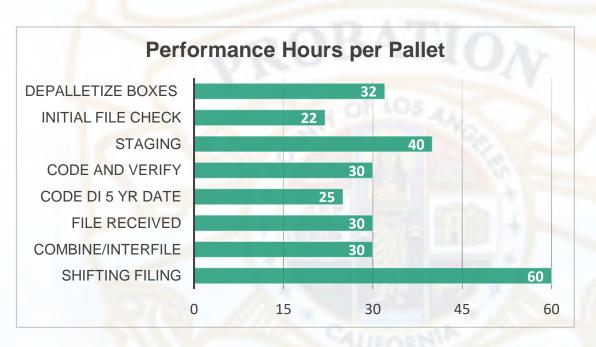

### Central Records - Adult Closed Files Performance Measures

Oct. 2022 - Mar. 2023

ADULT INVESTIGATIVE SERVICES

The rate is hourly and calculated @ 40 boxes per pallet. The chart only shows the performance hours for one pallet.