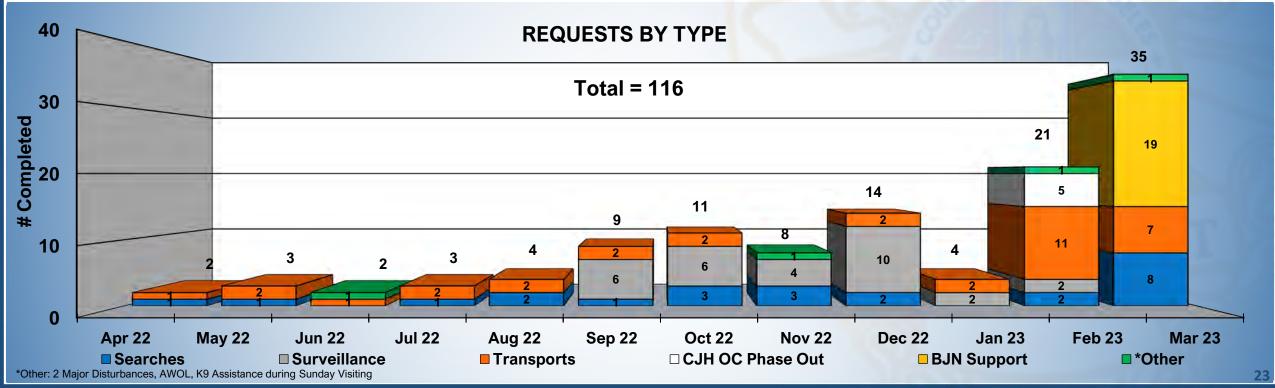

MARK GARCIA, BUREAU CHIEF

### Central Adult Investigations (CAI), Oct. 2022 - Mar. 2023



### Adult Services Court Officer Team (ASCOT), Oct. 2022 – Mar. 2023



### ADULT INVESTIGATIVE SERVICES







Timeframe referrals are received

### Central Records - Adult Closed Files Performance Measures

Oct. 2022 - Mar. 2023

ADULT INVESTIGATIVE SERVICES





The rate is hourly and calculated @ 40 boxes per pallet. The chart only shows the performance hours for one pallet.

#### Closed Records

Boxes 3,370; Files 30,973

# Proposition 63, Oct. 2022 – Mar. 2023





Target On-Time Completion Rate 95%

#### ADULT INVESTIGATIVE SERVICES









# Special Enforcement Operations (SEO)





October 2022 – March 2023







### Special Enforcement Operations (SEO) Presence in Juvenile Facilities