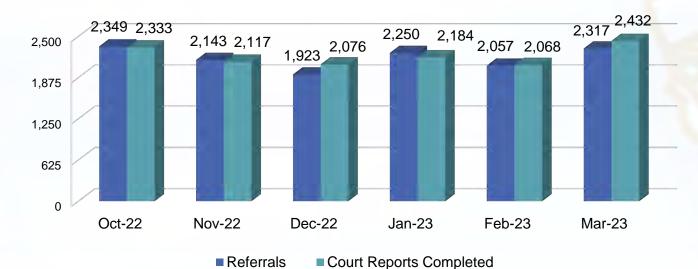

s Serviced



#### Total # of Services Referred



#### MRC Auxiliary Breakdown





# ADULT INVESTIGATIVE SERVICES BUREAU

HOWARD WONG, ACTING CHIEF DEPUTY MARK GARCIA, BUREAU CHIEF

### Central Adult Investigations (CAI), Oct. 2022 - Mar. 2023



### Adult Services Court Officer Team (ASCOT), Oct. 2022 – Mar. 2023



### ADULT INVESTIGATIVE SERVICES







Timeframe referrals are received

### Central Records - Adult Closed Files Performance Measures

Oct. 2022 - Mar. 2023

ADULT INVESTIGATIVE SERVICES





The rate is hourly and calculated @ 40 boxes per pallet. The chart only shows the performance hours for one pallet.

#### Closed Records

Boxes 3,370; Files 30,973

# Proposition 63, Oct. 2022 – Mar. 2023





Target On-Time Completion Rate 95%

#### ADULT INVESTIGATIVE SERVICES









# Special Enforcement Operations (SEO)





October 2022 – March 2023







### Special Enforcement Operations (SEO) Presence in Juvenile Facilities