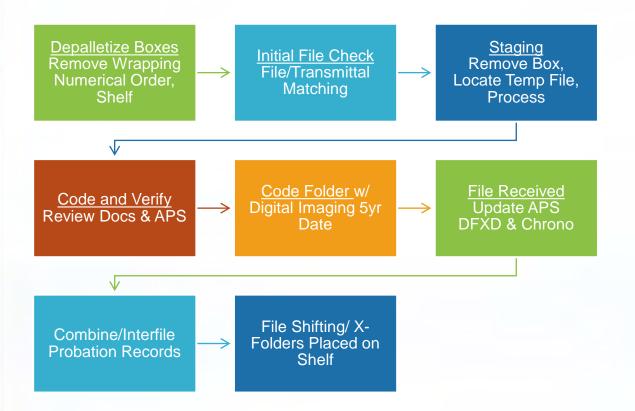

### Central Records - Adult Closed Files Performance Measures

Oct. 2022 - Mar. 2023

ADULT INVESTIGATIVE SERVICES

The rate is hourly and calculated @ 40 boxes per pallet. The chart only shows the performance hours for one pallet.