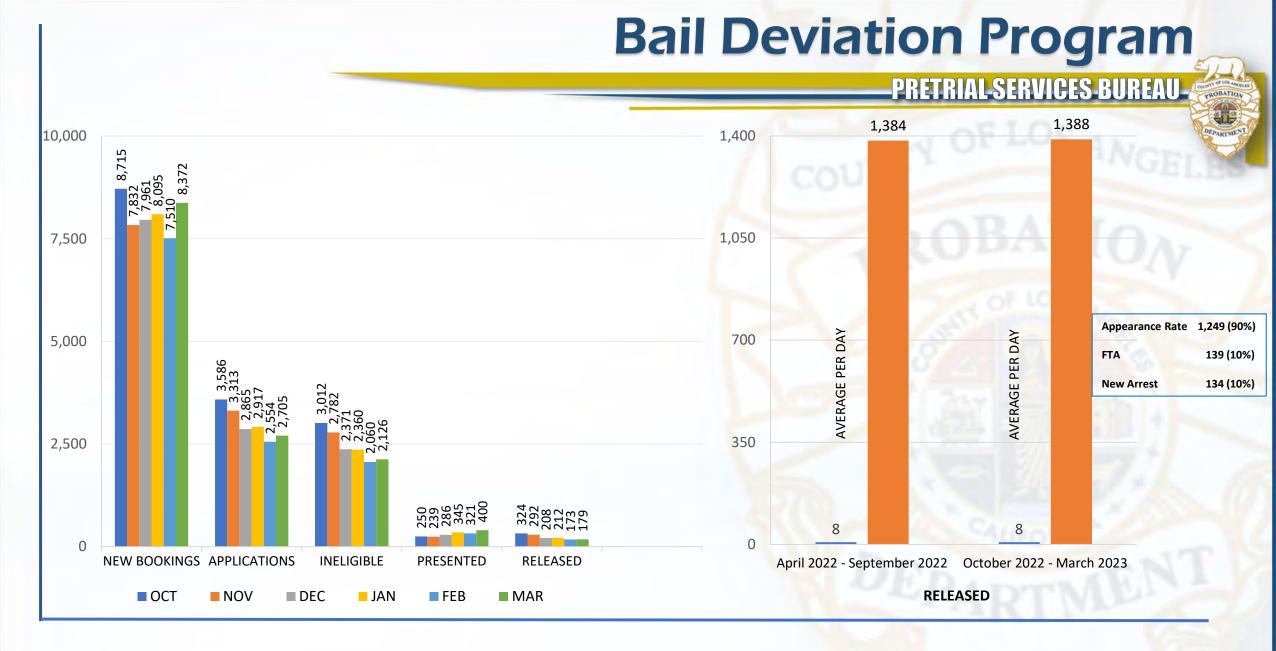

# PRETRIAL SERVICES BUREAU

RICHARD GIRON, DEPUTY DIRECTOR DALILA ALCANTARA, BUREAU CHIEF

### **OCTOBER 2022 - MARCH 2023**

### **OCTOBER 2022 – MARCH 2023**