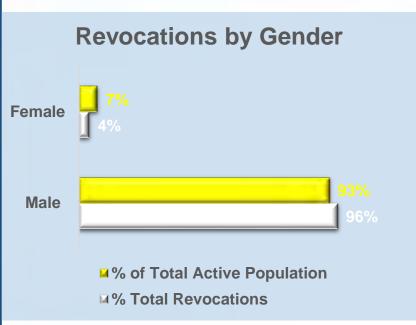

## Revocation Statistics: Oct. 2022 - Mar. 2023

**POST-RELEASE SERVICES** 

Revocation Total (Oct. 22 – Mar. 23) = 1,020

Population excludes warrant status