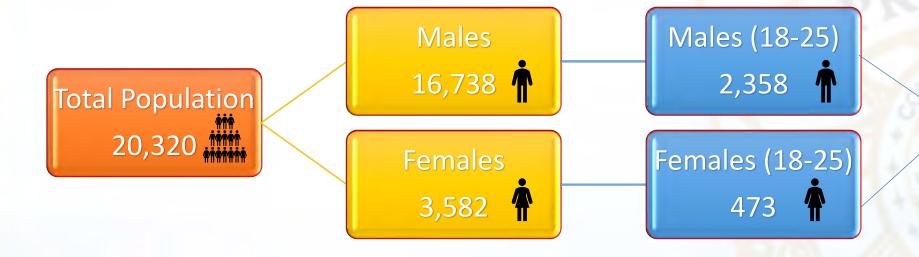

# Adult Population by Gender & Emerging Adult

ADULT FIELD SERVICES

(October – March) Population – 20,320

Average (18-25) 2,831

Average – 2,831/14%