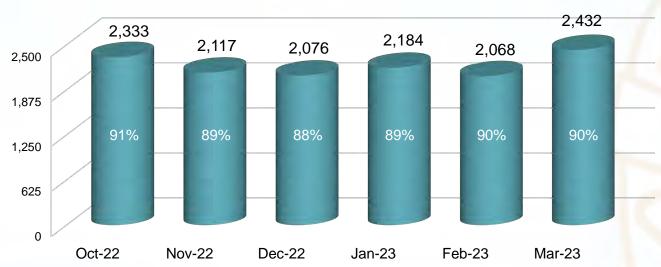

ients Serviced



#### Total # of Services Referred



#### MRC Auxiliary Breakdown





# ADULT INVESTIGATIVE SERVICES BUREAU

HOWARD WONG, ACTING CHIEF DEPUTY MARK GARCIA, BUREAU CHIEF

### Central Adult Investigations (CAI), Oct. 2022 - Mar. 2023



### Adult Services Court Officer Team (ASCOT), Oct. 2022 – Mar. 2023



### ADULT INVESTIGATIVE SERVICES







Timeframe referrals are received

### Central Records - Adult Closed Files Performance Measures

Oct. 2022 - Mar. 2023

ADULT INVESTIGATIVE SERVICES





The rate is hourly and calculated @ 40 boxes per pallet. The chart only shows the performance hours for one pallet.

#### Closed Records

Boxes 3,370; Files 30,973

# Proposition 63, Oct. 2022 – Mar. 2023





Target On-Time Completion Rate 95%

#### ADULT INVESTIGATIVE SERVICES









# Special Enforcement Operations (SEO)





October 2022 – March 2023







### Special Enforcement Operations (SEO) Presence in Juvenile Facilities