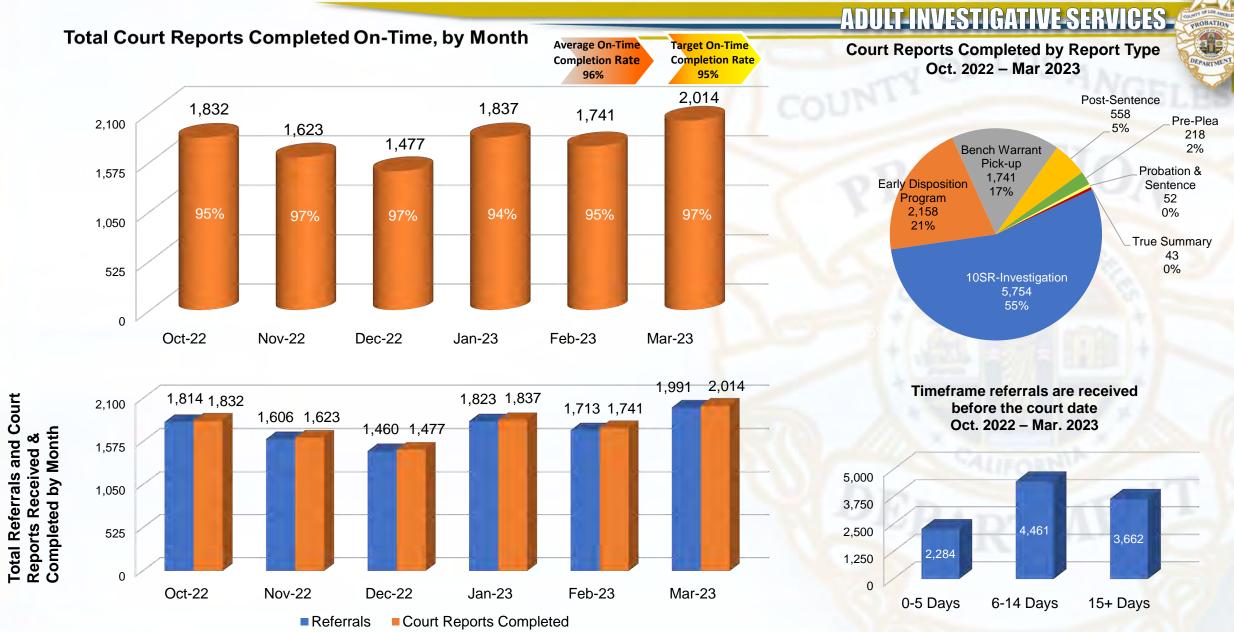

### Central Adult Investigations (CAI), Oct. 2022 - Mar. 2023

### ADULT INVESTIGATIVE SERVICES

Timeframe referrals are received