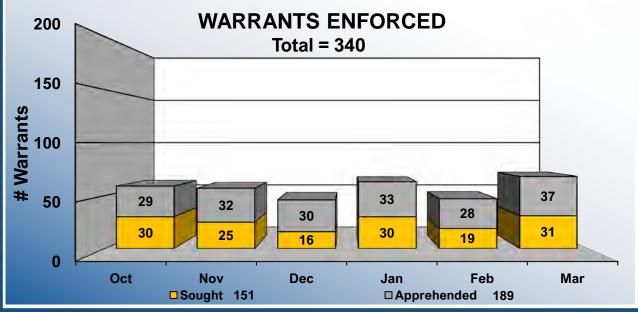

wn





# ADULT INVESTIGATIVE SERVICES BUREAU

HOWARD WONG, ACTING CHIEF DEPUTY MARK GARCIA, BUREAU CHIEF

### Central Adult Investigations (CAI), Oct. 2022 - Mar. 2023



### Adult Services Court Officer Team (ASCOT), Oct. 2022 – Mar. 2023



### ADULT INVESTIGATIVE SERVICES







Timeframe referrals are received

### Central Records - Adult Closed Files Performance Measures

Oct. 2022 - Mar. 2023

ADULT INVESTIGATIVE SERVICES





The rate is hourly and calculated @ 40 boxes per pallet. The chart only shows the performance hours for one pallet.

#### Closed Records

Boxes 3,370; Files 30,973

# Proposition 63, Oct. 2022 – Mar. 2023





Target On-Time Completion Rate 95%

#### ADULT INVESTIGATIVE SERVICES









# Special Enforcement Operations (SEO)





October 2022 – March 2023







### Special Enforcement Operations (SEO) Presence in Juvenile Facilities