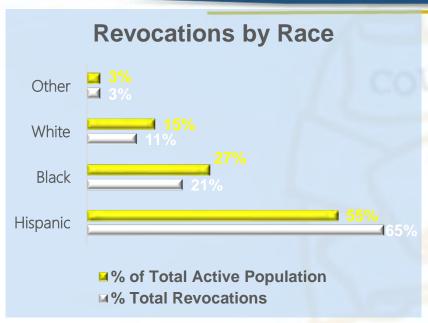

## Revocation Statistics: Oct. 2022 - Mar. 2023

**POST-RELEASE SERVICES** 

Revocation Total (Oct. 22 – Mar. 23) = 1,020

Population excludes warrant status