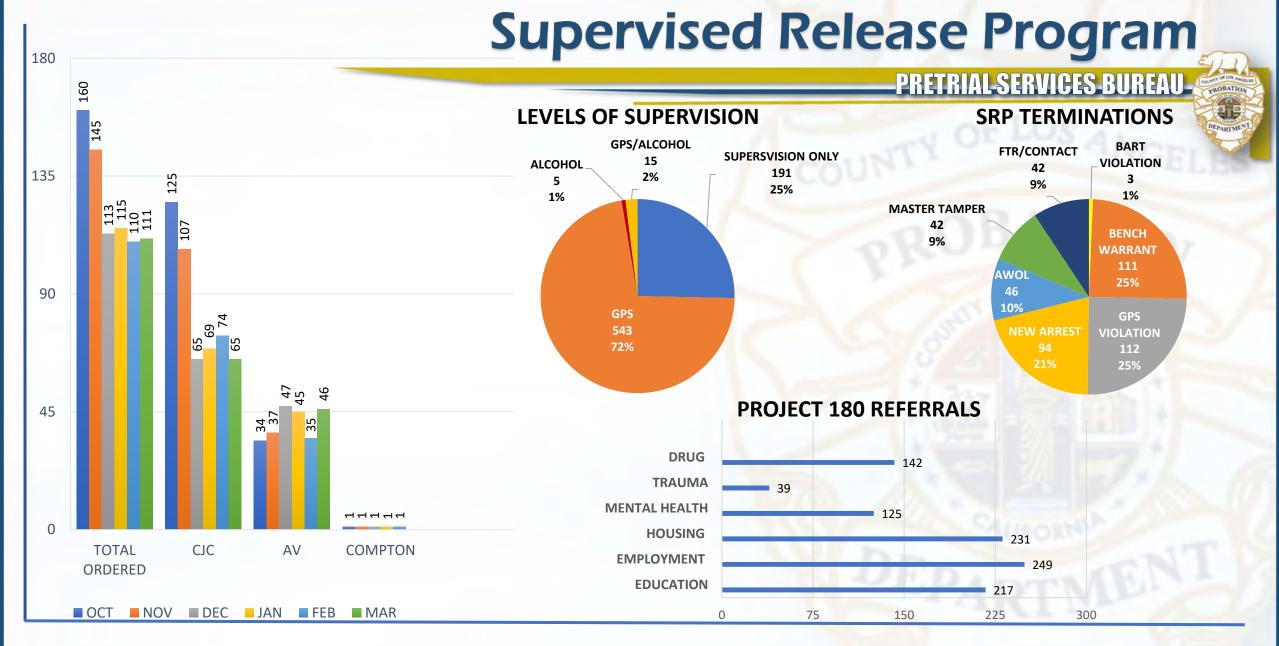

| Total Employments (Individual Probationers)         | 1539   |  |
|            |          |           |                         |                          | Lifetime Summary                                    |        |  |
|            |          |           |                         |                          | Referral to Enrollment Conversion:                  | 40.14% |  |
|            |          |           |                         |                          | Enrollment to Employment Conversion:                | 51.78% |  |

### Mental Health Housing Court (MHHC) November 2022 – March 2023 Stats





# PRETRIAL SERVICES BUREAU

RICHARD GIRON, DEPUTY DIRECTOR DALILA ALCANTARA, BUREAU CHIEF



### **OCTOBER 2022 - MARCH 2023**



### **OCTOBER 2022 – MARCH 2023**



### **OCTOBER 2022 - MARCH 2023**



### **OCTOBER 2022 – MARCH 2023**



# POST-RELEASE SERVICES - AB 109

HOWARD WONG, ACTING CHIEF DEPUTY JENNIFER KAUFMAN, BUREAU CHIEF

## Revocation Statistics: Oct. 2022 - Mar. 2023







**POST-RELEASE SERVICES** 





Revocation Total (Oct. 22 – Mar. 23) = 1,020

Population excludes warrant status

# Case Closures: Oct. 2022 - Mar. 2023

#### **POST-RELEASE SERVICES**

| TOTPILLEL HOLD CHILD LOS |                                   |                                          |                     |                                                   |                           |