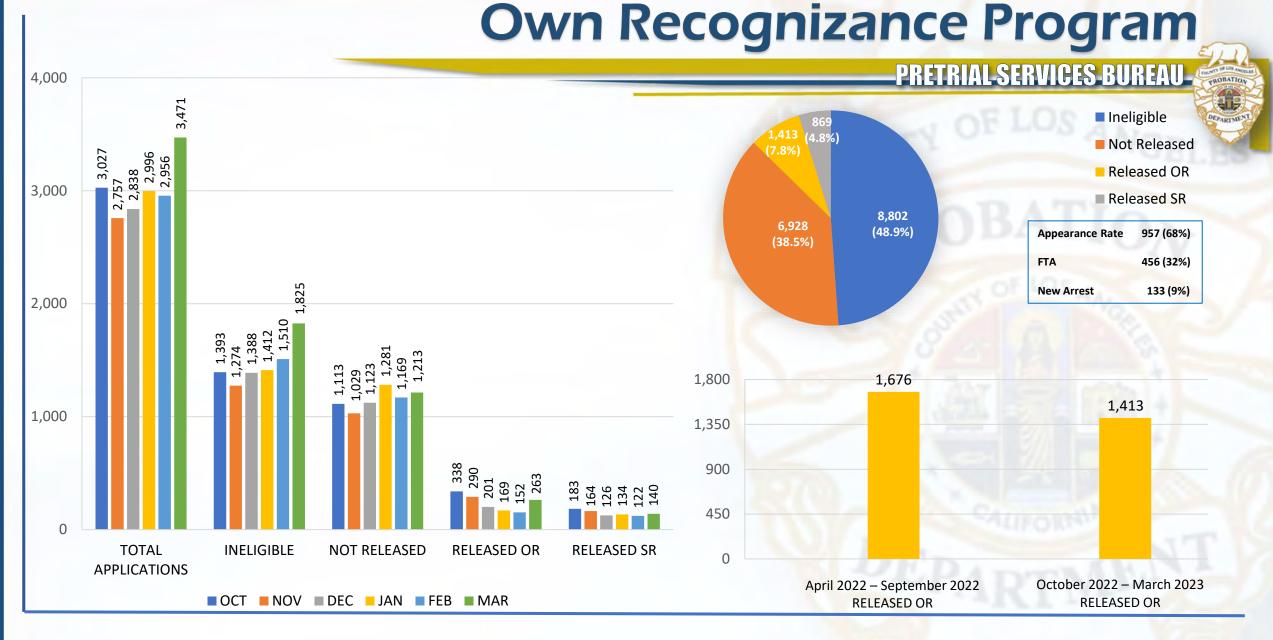

# PRETRIAL SERVICES BUREAU

RICHARD GIRON, DEPUTY DIRECTOR DALILA ALCANTARA, BUREAU CHIEF

### **OCTOBER 2022 - MARCH 2023**

### **OCTOBER 2022 – MARCH 2023**