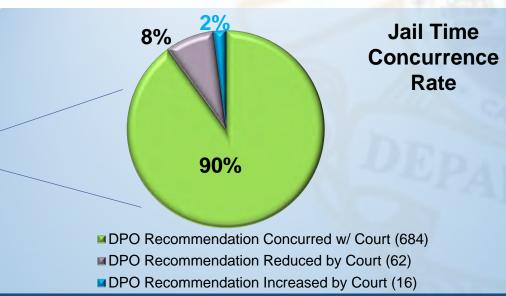

## Revocation Statistics: Oct. 2022 - Mar. 2023

**POST-RELEASE SERVICES** 

Revocation Total (Oct. 22 – Mar. 23) = 1,020

Population excludes warrant status