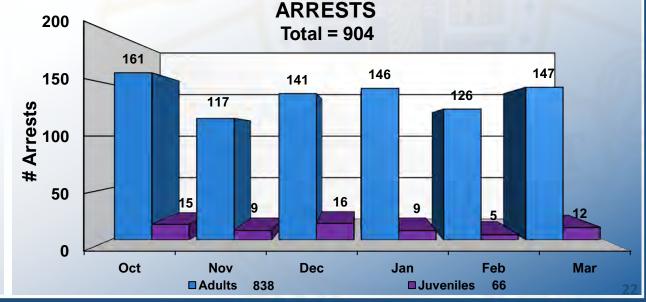

# ADULT INVESTIGATIVE SERVICES BUREAU

HOWARD WONG, ACTING CHIEF DEPUTY MARK GARCIA, BUREAU CHIEF

### Central Adult Investigations (CAI), Oct. 2022 - Mar. 2023



### Adult Services Court Officer Team (ASCOT), Oct. 2022 – Mar. 2023



### ADULT INVESTIGATIVE SERVICES







Timeframe referrals are received

### Central Records - Adult Closed Files Performance Measures

Oct. 2022 - Mar. 2023

ADULT INVESTIGATIVE SERVICES





The rate is hourly and calculated @ 40 boxes per pallet. The chart only shows the performance hours for one pallet.

#### Closed Records

Boxes 3,370; Files 30,973

# Proposition 63, Oct. 2022 – Mar. 2023





Target On-Time Completion Rate 95%

#### ADULT INVESTIGATIVE SERVICES









# Special Enforcement Operations (SEO)





October 2022 – March 2023







### Special Enforcement Operations (SEO) Presence in Juvenile Facilities