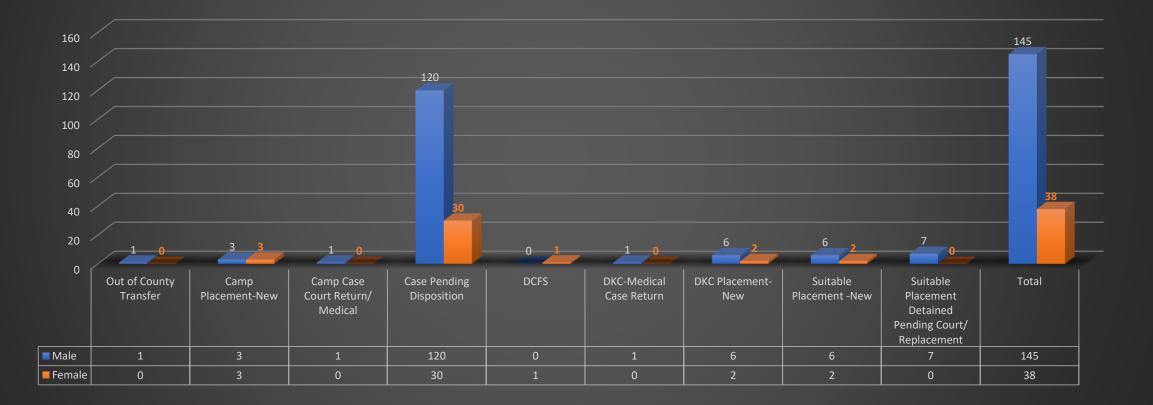

County of Los Angeles Probation Department Central Juvenile Hall Population Statistics January 25, 2023 Total Population: 183 Facility Rated Capacity: 800

County of Los Angeles Probation Department Residential Treatment Services Bureau Population Statistics January 25, 2023 Total Population: 132