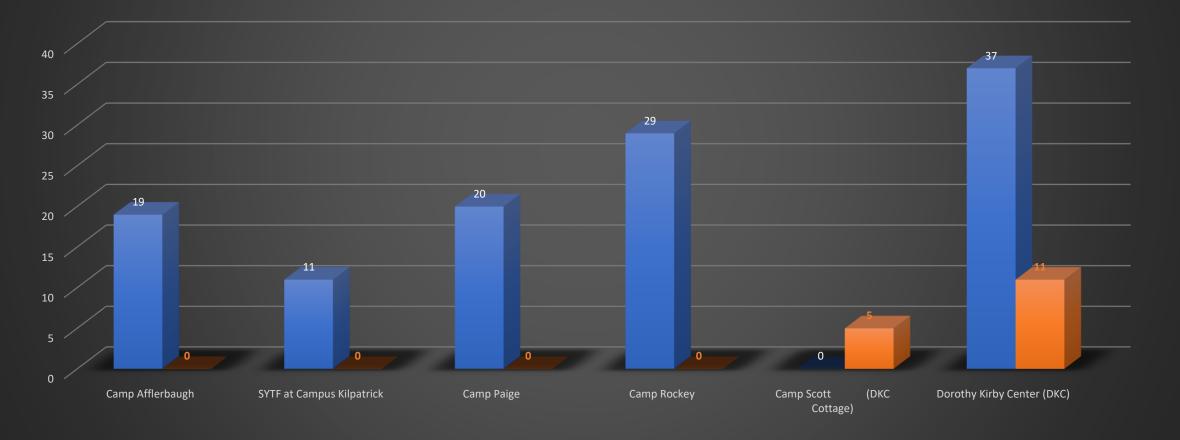

County of Los Angeles Probation Department Central Juvenile Hall Population Statistics January 25, 2023 Total Population: 183 Facility Rated Capacity: 800

County of Los Angeles Probation Department Residential Treatment Services Bureau Population Statistics January 25, 2023 Total Population: 132