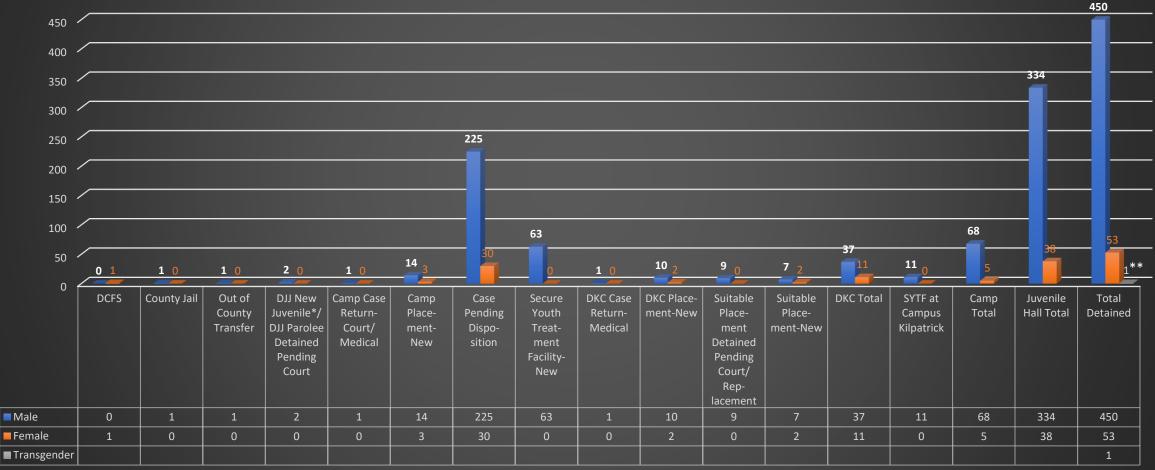

County of Los Angeles Probation Department Detention and Residential Treatment Services Bureaus Population Statistics At-A-Glance January 25, 2023 Total Population: 504

## County of Los Angeles Probation Department Detention and Residential Treatment Services Bureaus Population Statistics January 25, 2023 Total Population: 504

\* Previously titled "Pending Transfer to DJJ" by Probation

\*\*To protect youth privacy, identification is limited to "Total Detained"

County of Los Angeles Probation Department Barry J. Nidorf Juvenile Hall Population Statistics January 25, 2023 Total Population: 189 Facility Rated Capacity: 584