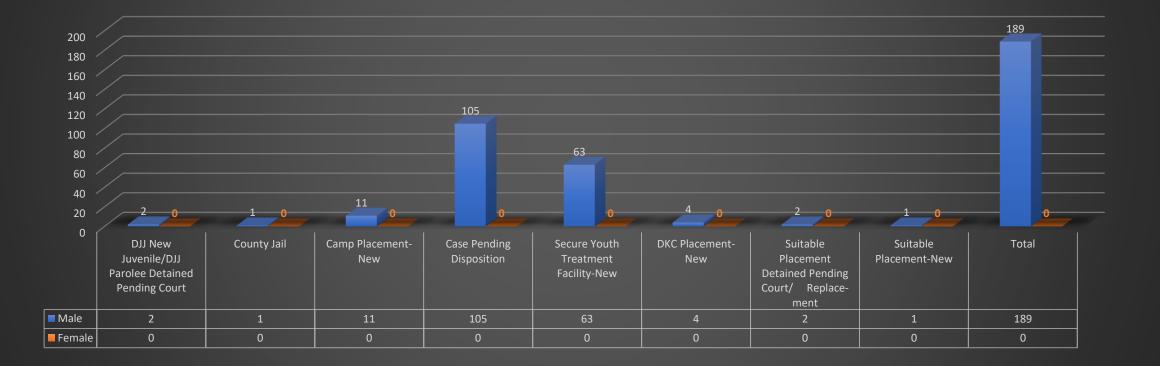

\*\*To protect youth privacy, identification is limited to "Total Detained"

County of Los Angeles Probation Department Barry J. Nidorf Juvenile Hall Population Statistics January 25, 2023 Total Population: 189 Facility Rated Capacity: 584