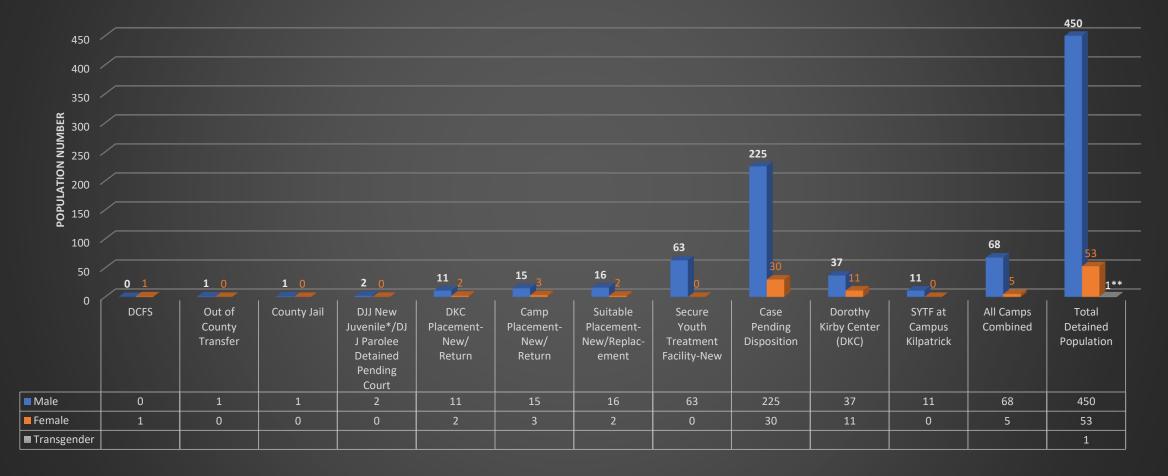

County of Los Angeles Probation Department Detention and Residential Treatment Services Bureaus Population Statistics At-A-Glance January 25, 2023 Total Population: 504

## County of Los Angeles Probation Department Detention and Residential Treatment Services Bureaus Population Statistics January 25, 2023 Total Population: 504

\* Previously titled "Pending Transfer to DJJ" by Probation

\*\*To protect youth privacy, identification is limited to "Total Detained"

County of Los Angeles Probation Department Barry J. Nidorf Juvenile Hall Population Statistics January 25, 2023 Total Population: 189 Facility Rated Capacity: 584