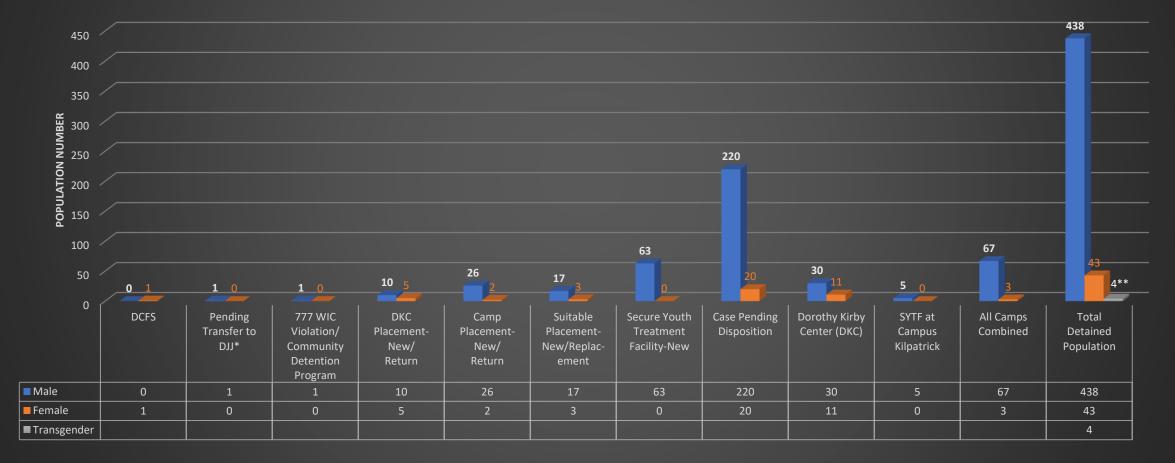

County of Los Angeles Probation Department Detention and Residential Treatment Services Bureaus Population Statistics At-A-Glance October 26, 2022 Total Population: 485

\* Also titled "DJJ New Juvenile" by Probation \*\*To protect youth privacy, identification is limited to "Total Detained Population" County of Los Angeles Probation Department Detention and Residential Treatment Services Bureaus Population Statistics October 26, 2022 Total Population: 485