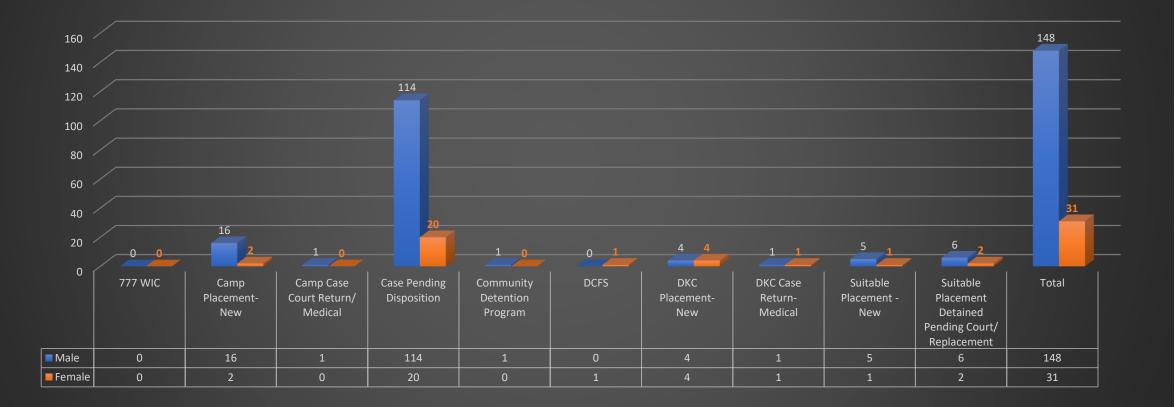

County of Los Angeles Probation Department Central Juvenile Hall Population Statistics October 26, 2022 Total Population: 179 Facility Rated Capacity: 800

County of Los Angeles Probation Department Residential Treatment Services Bureau Population Statistics October 26, 2022 Total Population: 116