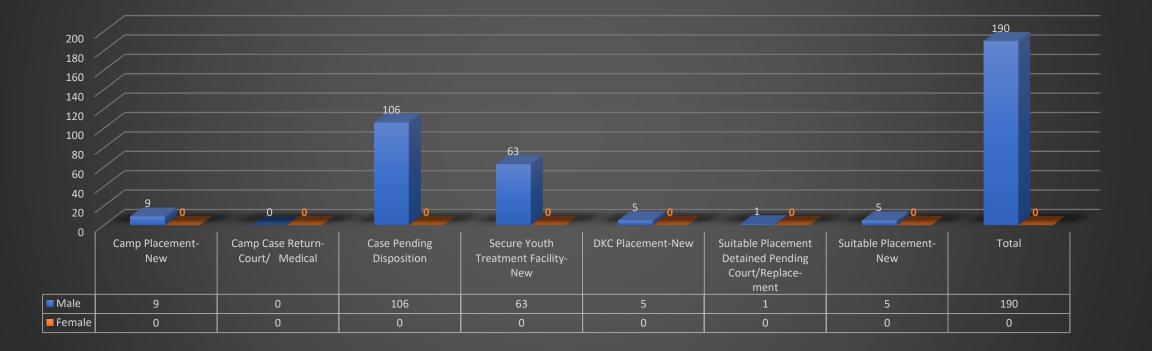

\* Also title " DJJ New Juvenile" by Probation

\*\*To protect youth privacy, identification is limited to "Total Detained"

County of Los Angeles Probation Department Barry J. Nidorf Juvenile Hall Population Statistics October 26, 2022 Total Population: 190 Facility Rated Capacity: 584