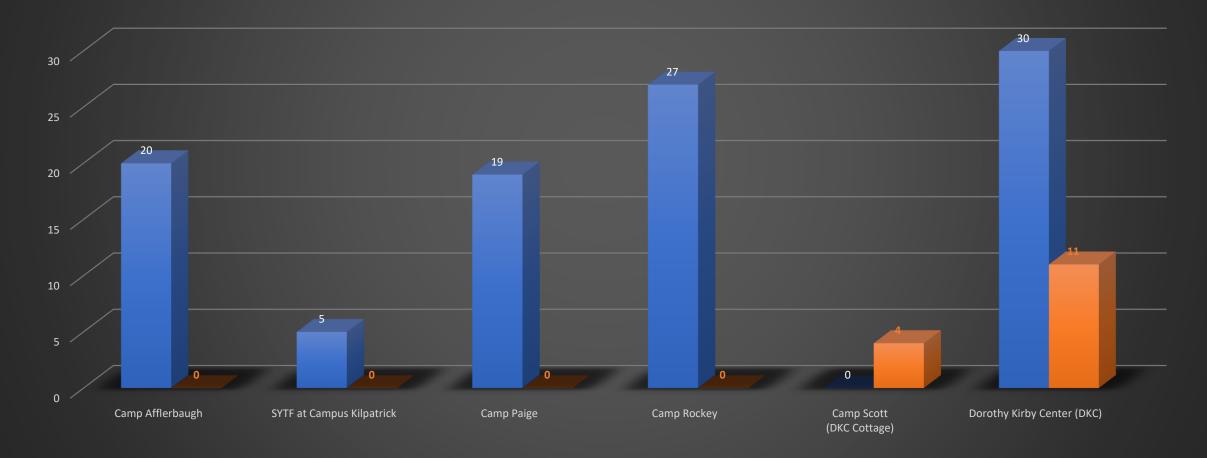

County of Los Angeles Probation Department Central Juvenile Hall Population Statistics October 26, 2022 Total Population: 179 Facility Rated Capacity: 800

County of Los Angeles Probation Department Residential Treatment Services Bureau Population Statistics October 26, 2022 Total Population: 116