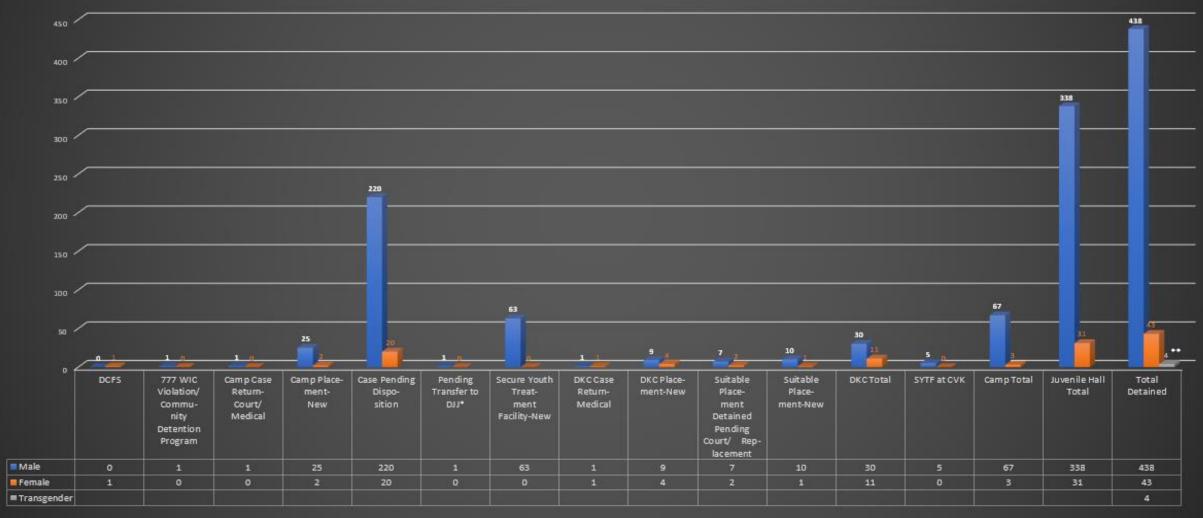

County of Los Angeles Probation Department Detention and Residential Treatment Services Bureaus Population Statistics At-A-Glance October 26, 2022 Total Population: 485

\* Also titled "DJJ New Juvenile" by Probation \*\*To protect youth privacy, identification is limited to "Total Detained Population" County of Los Angeles Probation Department Detention and Residential Treatment Services Bureaus Population Statistics October 26, 2022 Total Population: 485

\* Also title " DJJ New Juvenile" by Probation

\*\*To protect youth privacy, identification is limited to "Total Detained"

County of Los Angeles Probation Department Barry J. Nidorf Juvenile Hall Population Statistics October 26, 2022 Total Population: 190 Facility Rated Capacity: 584