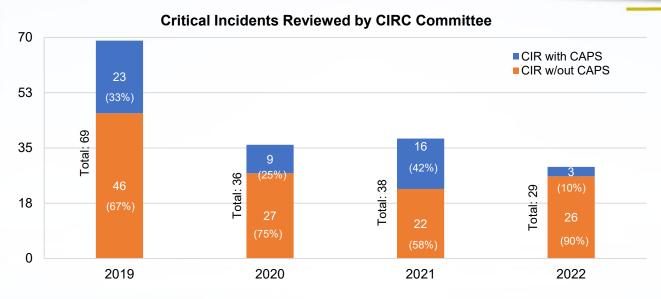

### **GARY AKOPYAN, BUREAU CHIEF**

Corrective Action Plan - Critical Incident Reports (CIR)

#### Critical Incident Corrective Actions by Status (New, Closed, & Pending)