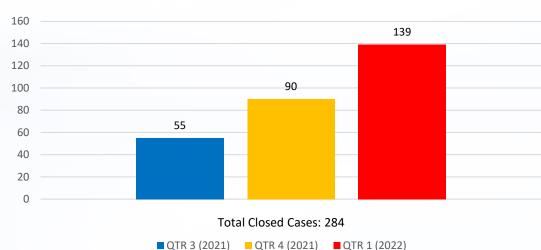

g Corrective Actions by

% Completed as of 12/31/21

As of June 30, 2022 SYSTEMS ACCOUNTABILITY BUREAU



Note: R&I CAPS completed in 2022 = 0

<sup>\*</sup>Pending action items from DPW Annual Inspection 2019 & 2020 are consolidated within this CAP.

<sup>\*\*</sup>Pending action items from Fire Inspection 2019 is consolidated within this CAP.



# STAFF TRAINING OFFICE

### DAVID GRKINICH, BUREAU CHIEF

**Annual Training** 

STAFF TRAINING OFFICE





FY 2020-2021



### **BSCC CORE Training**

STAFF TRAINING OFFICE





### Cal DOJ Compliance Training

As of May 31, 2022 STAFF TRAINING OFFICE





# PERFORMANCE MANAGEMENT

#### **CASE COUNT** QTR 3 (2021), 4 (2021) & QTR 1 (2022)

### Performance Management





■ QTR 3 (2021) ■ QTR 4 (2021) ■ QTR 1 (2022)

#### **CASES CLOSED BY PM**







#### FINAL DISCIPLINE LETTERS QTR 3 (2021), 4 (2021) & QTR 1 (2022)

### Performance Management





Attendance (16)

■ Discourtesy (1)

#### **NUMBER & % OF DISCIPLINE LETTERS BY MISCONDUCT**



- Performance to Standards (49)
- Dishonesty (3)
- Off Duty (9)
- Inappropriate Conduct (Equity)
- ☐ Insubordination (128)
- Abusive Institutional Practices (0)

#### WORKFLOW PROCESS

QTR 3 (2021), 4 (2021) & QTR 1 (2022)

### Performance Management





#### Average Number of Days for Processing 6-30 Day Suspension



#### Average Number of Days for Processing Discharges and Reductions



#### **APPEALS**

QTR 3 (2021), 4 (2021) & QTR 1 (2022)

### Performance Management

#### **OPENED APPEALS CASE COUNT BY QTR**



#### **FINALIZED APPEALS CASE COUNT BY QTR**



#### FINALIZED APPEAL CASE