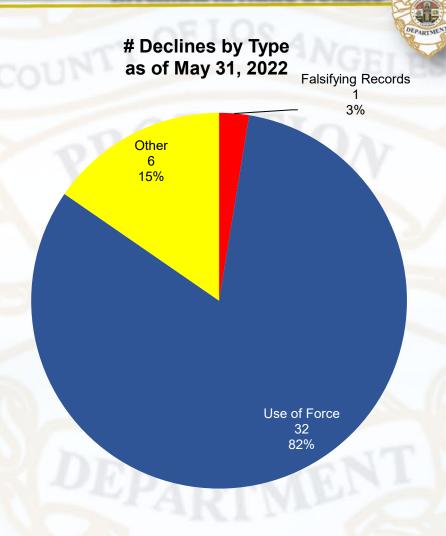

TIGATIONS



#### Dec 21 – May 22

Number of Cases Submitted to Performance Management Prior to Peace Officers Bill of Rights (POBR) Statute of Limitations

| Months to POBR Deadline                 | Arrest<br>Cases | Force,<br>Etc. | Other: |
|-----------------------------------------|-----------------|----------------|--------|
| Less than 1 month POBR:                 | 0               | 0              | 2      |
| Less than 4 months POBR:                | 0               | 4              | 4      |
| More than 4 months POBR:                | 5               | 4              | 6      |
| Tolling Cases (criminal, medical, etc): | 12              | 0              | 0      |

#### Internal Affairs Office - Referrals

**December 2021 – May 2022** 





# I.A. Referrals Submitted/Declined



### Internal Affairs Office - Open Investigations

**December 2021 – May 2022** INTERNAL AFFAIRS BUREAU