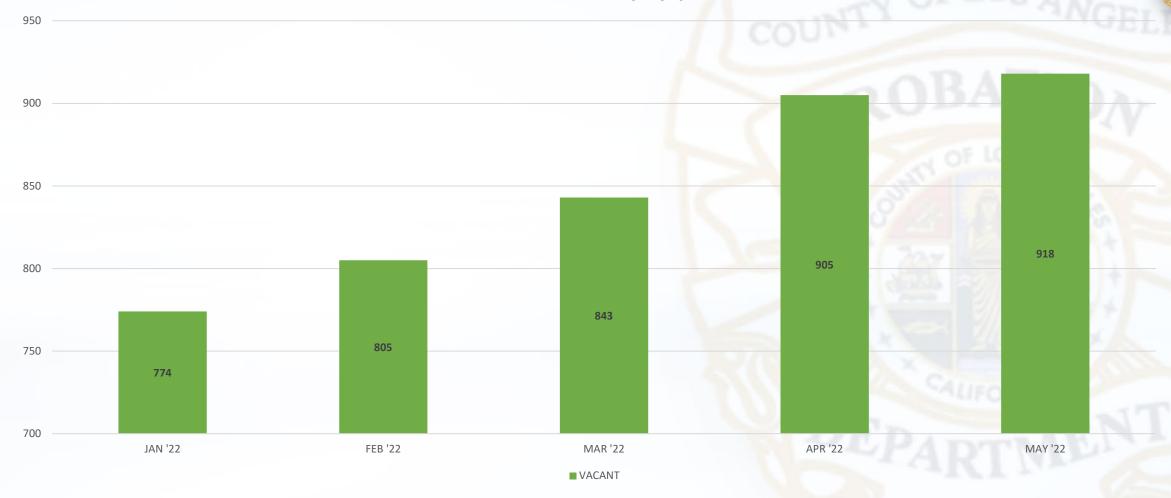

### **Total Departmental Vacancies**

<sup>\*3</sup> Red Tag- Salary Savings Positions

<sup>\*9</sup> Average Banked Positions with Budget & Fiscal Admin

<sup>\*</sup>Critical vacancies should be identified by each Bureau.