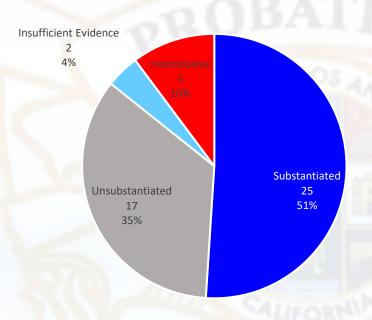

#### Total # Investigation Outcomes by Type Dec 21 – May 22

- Inconclusive
- ■Insufficient Evidence
- ■Unsubstantiated
- Substantiated