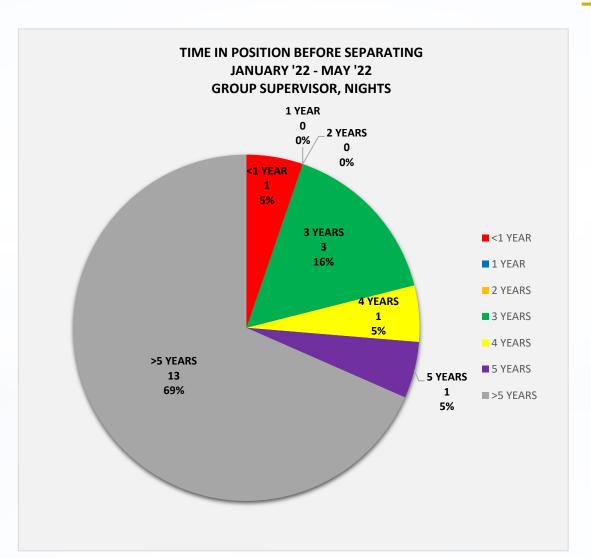

### **Departmental Attrition**

<sup>\*</sup>Transfers within and between bureaus are not factored into the attrition rate. Only personnel who left the department are identified.