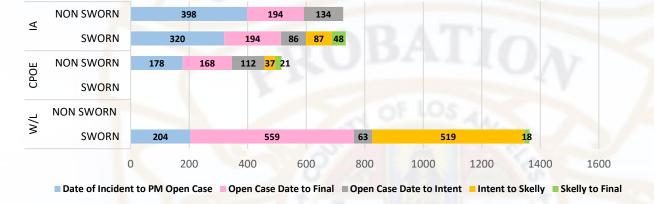

#### WORKFLOW PROCESS

QTR 3 (2021), 4 (2021) & QTR 1 (2022)

### Performance Management

#### Average Number of Days for Processing 6-30 Day Suspension

#### Average Number of Days for Processing Discharges and Reductions