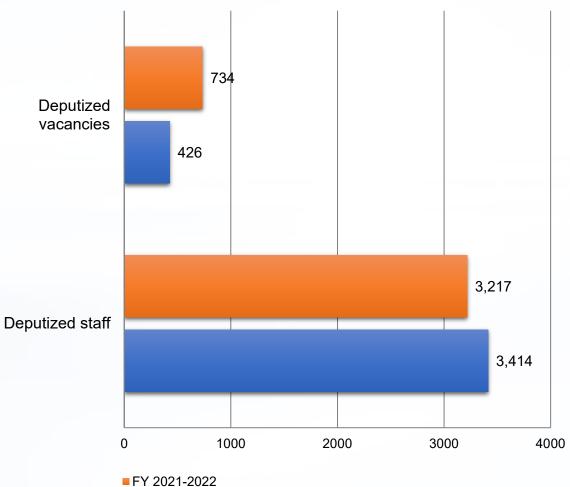

### Departmental Vacancies - Overview

|                                         | Juvenile Hall<br>Totals | Department<br>Totals |
|-----------------------------------------|-------------------------|----------------------|
| Total Positions<br>Allocated - Budgeted | 807                     | 5,569                |
| Vacancies                               | 370                     | 971                  |
| Vacancy Rate                            | 46%                     | 17%                  |
| Total Current Staff                     | 437                     | 4,598                |
| Staff on Leave                          | 257                     | 453                  |
| Staff on Leave Rate                     | 59%                     | 9.8%                 |
| Total Active Staff                      | 180                     | 4,145                |