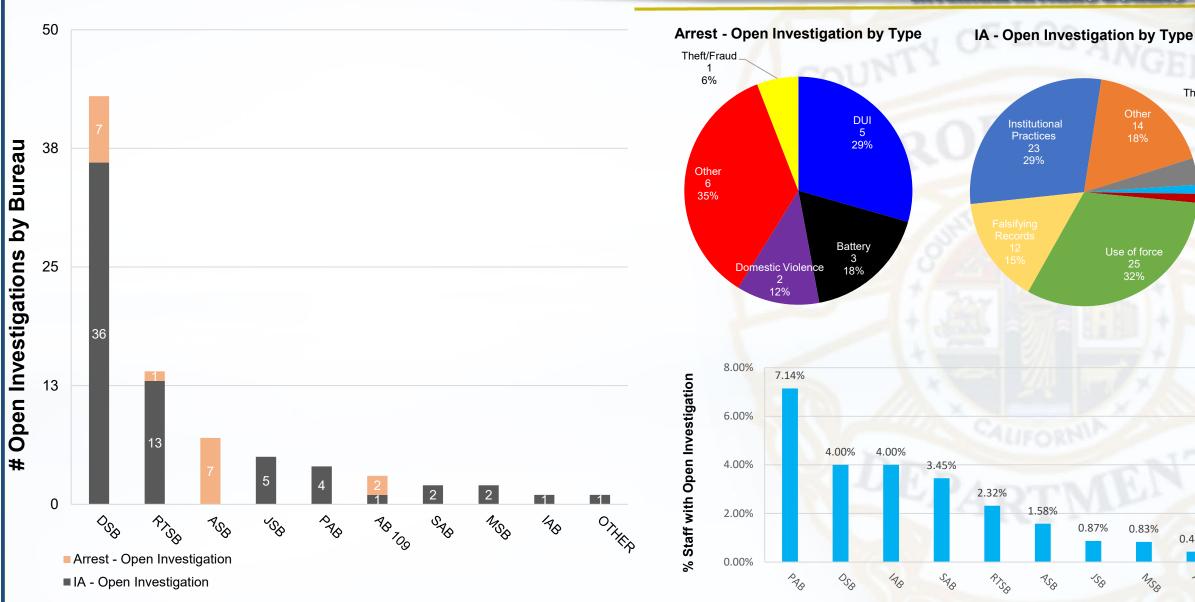

### Internal Affairs Office - Open Investigations

**December 2021 – May 2022** INTERNAL AFFAIRS BUREAU