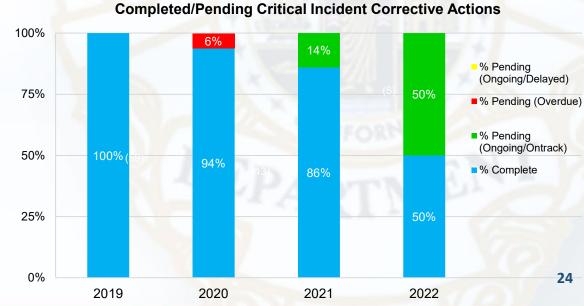

#### Regulatory and Internal Operations (R&I) Corrective Action Plans

Category

% Completed/Pending Corrective Actions by

% Completed as of 12/31/21

As of June 30, 2022 SYSTEMS ACCOUNTABILITY BUREAU

Note: R&I CAPS completed in 2022 = 0