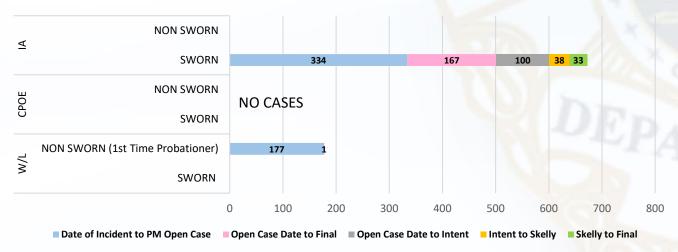

#### WORKFLOW PROCESS

QTR 3 (2021), 4 (2021) & QTR 1 (2022)

### Performance Management

#### Average Number of Days for Processing 6-30 Day Suspension

#### Average Number of Days for Processing Discharges and Reductions