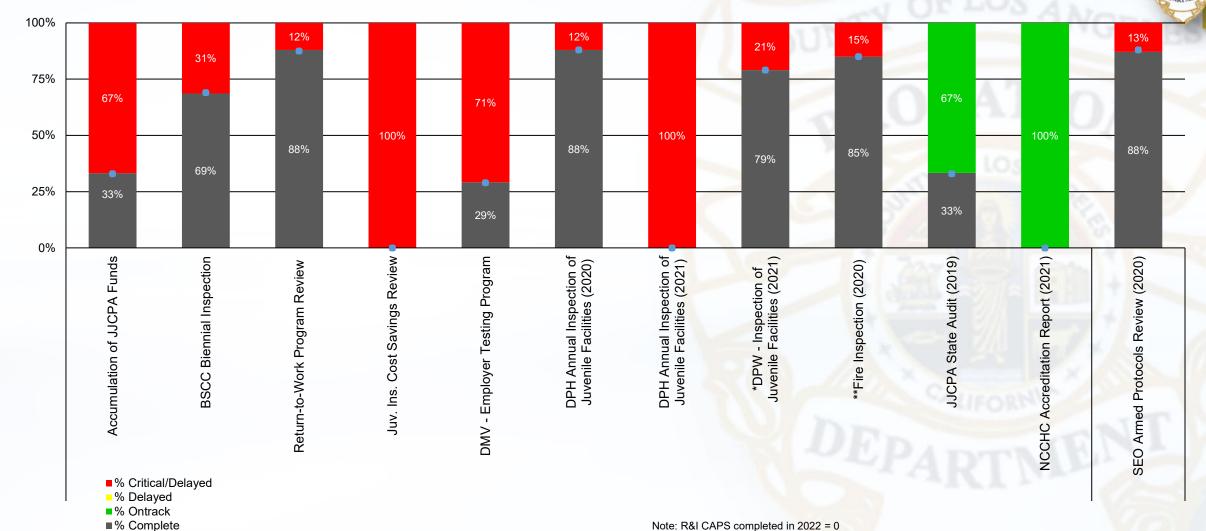

#### Regulatory and Internal Operations (R&I) Corrective Action Plans

Category

% Completed/Pending Corrective Actions by

% Completed as of 12/31/21

As of June 30, 2022 SYSTEMS ACCOUNTABILITY BUREAU

Note: R&I CAPS completed in 2022 = 0

<sup>\*</sup>Pending action items from DPW Annual Inspection 2019 & 2020 are consolidated within this CAP.

<sup>\*\*</sup>Pending action items from Fire Inspection 2019 is consolidated within this CAP.