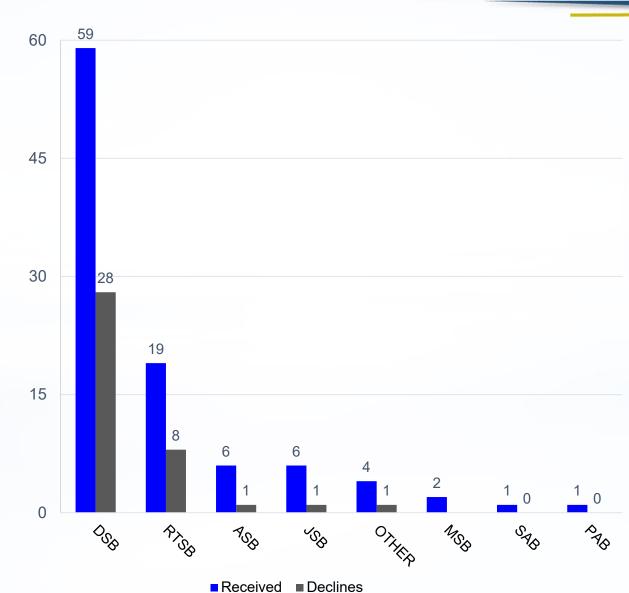

#### Internal Affairs Office - Referrals

**December 2021 – May 2022** 

# I.A. Referrals Submitted/Declined