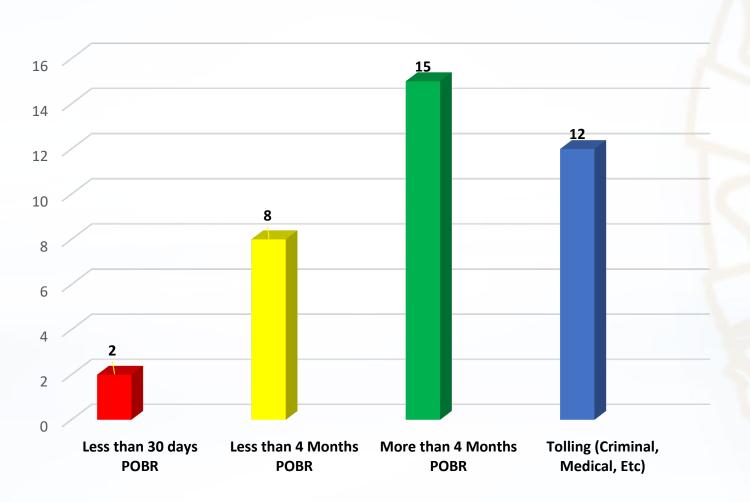

#### Dec 21 – May 22

Number of Cases Submitted to Performance Management Prior to Peace Officers Bill of Rights (POBR) Statute of Limitations

| Months to POBR Deadline                 | Arrest<br>Cases | Force,<br>Etc. | Other: |
|-----------------------------------------|-----------------|----------------|--------|
| Less than 1 month POBR:                 | 0               | 0              | 2      |
| Less than 4 months POBR:                | 0               | 4              | 4      |
| More than 4 months POBR:                | 5               | 4              | 6      |
| Tolling Cases (criminal, medical, etc): | 12              | 0              | 0      |