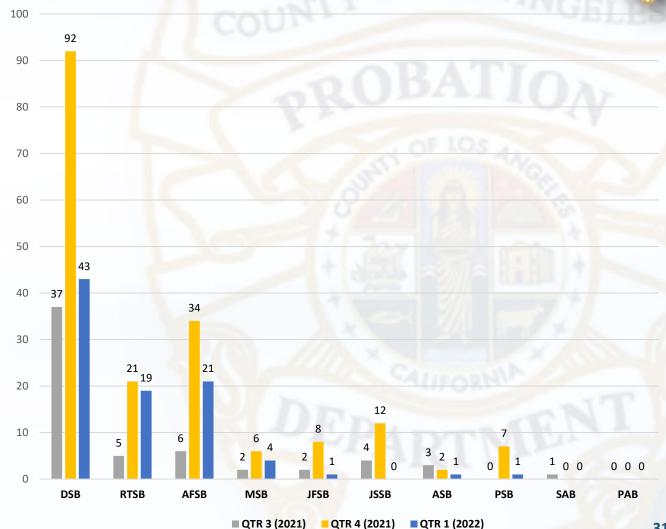

#### FINAL DISCIPLINE LETTERS QTR 3 (2021), 4 (2021) & QTR 1 (2022)

### Performance Management

Attendance (16)

■ Discourtesy (1)

#### **NUMBER & % OF DISCIPLINE LETTERS BY MISCONDUCT**

- Performance to Standards (49)
- Dishonesty (3)
- Off Duty (9)
- Inappropriate Conduct (Equity)
- ☐ Insubordination (128)
- Abusive Institutional Practices (0)