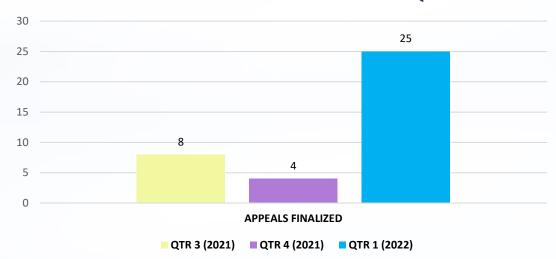

#### **APPEALS**

QTR 3 (2021), 4 (2021) & QTR 1 (2022)

### Performance Management

#### **FINALIZED APPEALS CASE COUNT BY QTR**