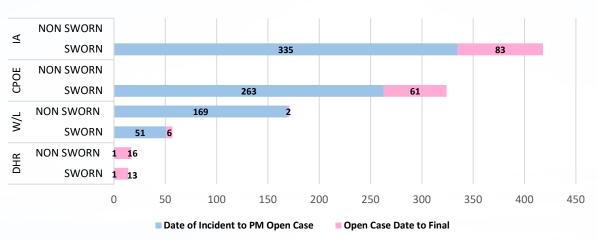

#### WORKFLOW PROCESS

QTR 3 (2021), 4 (2021) & QTR 1 (2022)

### Performance Management

#### Average Number of Days for Processing 6-30 Day Suspension

#### Average Number of Days for Processing Discharges and Reductions