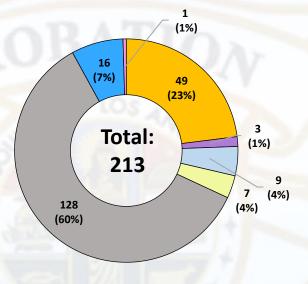

### Performance Management

Attendance (16)

■ Discourtesy (1)

#### **NUMBER & % OF DISCIPLINE LETTERS BY MISCONDUCT**

- Performance to Standards (49)
- Dishonesty (3)
- Off Duty (9)
- Inappropriate Conduct (Equity)
- ☐ Insubordination (128)
- Abusive Institutional Practices (0)