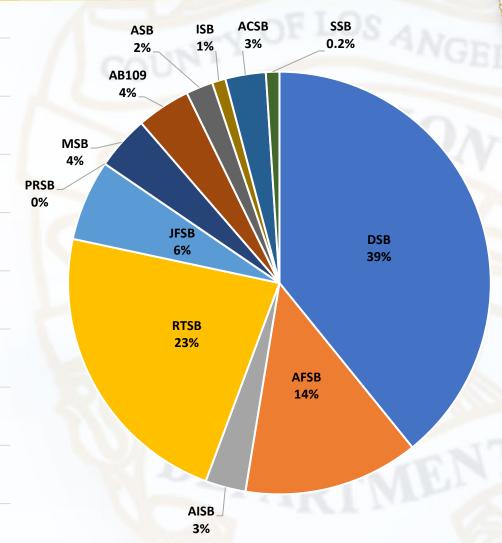

#### ADMINISTRATIVE SERVICES

(\$ in millions)

| <b>2020-21</b><br>Actuals | Rudget                                                                               | FY 2021-22                                                                                                             |                                                                                                                                                                                                    |
|---------------------------|--------------------------------------------------------------------------------------|------------------------------------------------------------------------------------------------------------------------|----------------------------------------------------------------------------------------------------------------------------------------------------------------------------------------------------|
| ctuals                    | Rudget                                                                               |                                                                                                                        |                                                                                                                                                                                                    |
|                           | Duuget                                                                               | Estimates                                                                                                              | Variance                                                                                                                                                                                           |
| \$724.5                   | 804.9                                                                                | \$762.2                                                                                                                | \$42.7                                                                                                                                                                                             |
| 13.7                      | 13.4                                                                                 | 11.3                                                                                                                   | 2.1                                                                                                                                                                                                |
| 17.2                      | 14.4                                                                                 | 18.5                                                                                                                   | (4.1)                                                                                                                                                                                              |
| 4.7                       | 2.2                                                                                  | 6.5                                                                                                                    | (4.3)                                                                                                                                                                                              |
| 9.0                       | 2.1                                                                                  | 8.8                                                                                                                    | (6.7)                                                                                                                                                                                              |
| 15.7                      | 16.5                                                                                 | 16.4                                                                                                                   | 0.1                                                                                                                                                                                                |
| 0.7                       | 2.6                                                                                  | 0.7                                                                                                                    | 1.9                                                                                                                                                                                                |
| 131.9                     | 172.1                                                                                | 143.1                                                                                                                  | 29.0                                                                                                                                                                                               |
| 0.2                       | 2.4                                                                                  | 0.1                                                                                                                    | 2.3                                                                                                                                                                                                |
| 9.5                       | 13.9                                                                                 | 11.1                                                                                                                   | 2.8                                                                                                                                                                                                |
| (4.3)                     | (3.4)                                                                                | (5.6)                                                                                                                  | 2.2                                                                                                                                                                                                |
| \$922.8                   | \$1041.1                                                                             | \$973.1                                                                                                                | \$68.0                                                                                                                                                                                             |
|                           | \$724.5<br>13.7<br>17.2<br>4.7<br>9.0<br>15.7<br>0.7<br>131.9<br>0.2<br>9.5<br>(4.3) | \$724.5 804.9  13.7 13.4  17.2 14.4  4.7 2.2  9.0 2.1  15.7 16.5  0.7 2.6  131.9 172.1  0.2 2.4  9.5 13.9  (4.3) (3.4) | \$724.5 804.9 \$762.2<br>13.7 13.4 11.3<br>17.2 14.4 18.5<br>4.7 2.2 6.5<br>9.0 2.1 8.8<br>15.7 16.5 16.4<br>0.7 2.6 0.7<br>131.9 172.1 143.1<br>0.2 2.4 0.1<br>9.5 13.9 11.1<br>(4.3) (3.4) (5.6) |