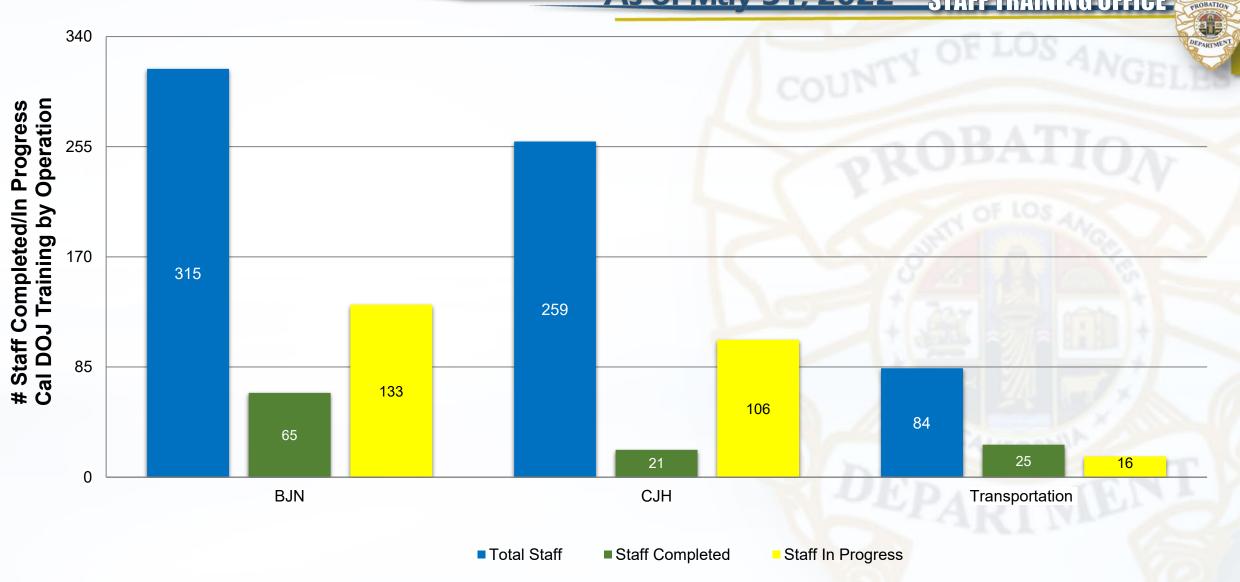

s (CIR)







#### Critical Incident Corrective Actions by Status (New, Closed, & Pending)





#### Regulatory and Internal Operations (R&I) Corrective Action Plans

Category

% Completed/Pending Corrective Actions by

% Completed as of 12/31/21

As of June 30, 2022 SYSTEMS ACCOUNTABILITY BUREAU



Note: R&I CAPS completed in 2022 = 0

<sup>\*</sup>Pending action items from DPW Annual Inspection 2019 & 2020 are consolidated within this CAP.

<sup>\*\*</sup>Pending action items from Fire Inspection 2019 is consolidated within this CAP.



# STAFF TRAINING OFFICE

### DAVID GRKINICH, BUREAU CHIEF

**Annual Training** 

STAFF TRAINING OFFICE





FY 2020-2021



### **BSCC CORE Training**

STAFF TRAINING OFFICE





### Cal DOJ Compliance Training

As of May 31, 2022 STAFF TRAINING OFFICE





# PERFORMANCE MANAGEMENT

#### **CASE COUNT** QTR 3 (2021), 4 (2021) & QTR 1 (2022)

### Performance Management





■ QTR 3 (2021) ■ QTR 4 (2021) ■ QTR 1 (2022)

#### **CASES CLOSED BY PM**







#### FINAL DISCIPLINE LETTERS QTR 3 (2021), 4 (2021) & QTR 1 (2022)

### Performance Management





Attendance (16)

■ Discourtesy (1)

#### **NUMBER & % OF DISCIPLINE LETTERS BY MISCONDUCT**



- Performance to Standards (49)
- Dishonesty (3)
- Off Duty (9)
- Inappropriate Conduct (Equity)
- ☐ Insubordination (128)
- Abusive Institutional Practices (0)

#### WORKFLOW PROCESS

QTR 3 (2021), 4 (2021) & QTR 1 (2022)

### Performance Management





#### Average Number of Days for Processing 6-30 Day Suspension



#### Average Number of Days for Processing Discharges and Reductions



#### **A