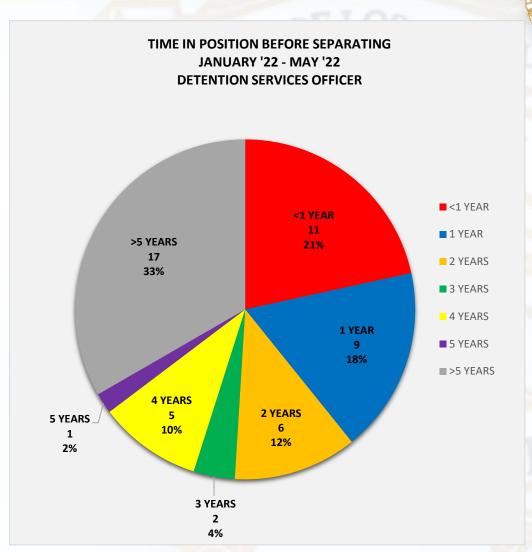

### **Departmental Attrition**

<sup>\*</sup>Transfers within and between bureaus are not factored into the attrition rate. Only personnel who left the department are identified.