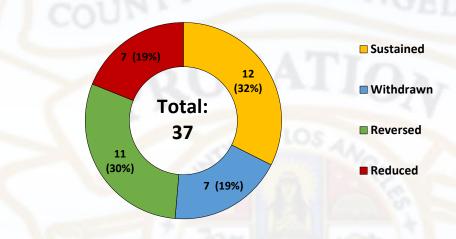

ETTERS QTR 3 (2021), 4 (2021) & QTR 1 (2022)

### Performance Management





Attendance (16)

■ Discourtesy (1)

#### **NUMBER & % OF DISCIPLINE LETTERS BY MISCONDUCT**



- Performance to Standards (49)
- Dishonesty (3)
- Off Duty (9)
- Inappropriate Conduct (Equity)
- ☐ Insubordination (128)
- Abusive Institutional Practices (0)

#### WORKFLOW PROCESS

QTR 3 (2021), 4 (2021) & QTR 1 (2022)

### Performance Management





#### Average Number of Days for Processing 6-30 Day Suspension



#### Average Number of Days for Processing Discharges and Reductions



#### **APPEALS**

QTR 3 (2021), 4 (2021) & QTR 1 (2022)

### Performance Management

#### **OPENED APPEALS CASE COUNT BY QTR**



#### **FINALIZED APPEALS CASE COUNT BY QTR**



#### FINALIZED APPEAL CASE COUNT & (%) BY DISPOSITION



#### FINALIZED APPEALS CASE COUNT & DISPOSITION





# INTERNAL AFFAIRS BUREAU

### DAVID GRKINICH, BUREAU CHIEF

### **Internal Affairs Office**

#### INTERNAL AFFAIRS BUREAU



#### Total # Investigation Outcomes by Type Dec 21 – May 22



- Inconclusive
- ■Insufficient Evidence
- ■Unsubstantiated
- Substantiated

### **Internal Affairs Office**

#### INTERNAL AFFAIRS BUREAU

#### INTERNAL AFFAIRS INVESTIGATIONS



#### Dec 21 – May 22

Number of Cases Submitted to Performance Management Prior to Peace Officers Bill of Rights (POBR) Statute of Limitations

| Months to POBR Deadline                 | Arrest<br>Cases | Force,<br>Etc. | Other: |
|-----------------------------------------|-----------------|----------------|--------|
| Less than 1 month POBR:                 | 0