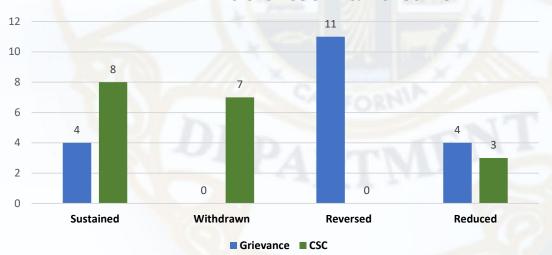

erformance Management





Attendance (16)

■ Discourtesy (1)

#### **NUMBER & % OF DISCIPLINE LETTERS BY MISCONDUCT**



- Performance to Standards (49)
- Dishonesty (3)
- Off Duty (9)
- Inappropriate Conduct (Equity)
- ☐ Insubordination (128)
- Abusive Institutional Practices (0)

#### WORKFLOW PROCESS

QTR 3 (2021), 4 (2021) & QTR 1 (2022)

### Performance Management





#### Average Number of Days for Processing 6-30 Day Suspension



#### Average Number of Days for Processing Discharges and Reductions



#### **APPEALS**

QTR 3 (2021), 4 (2021) & QTR 1 (2022)

### Performance Management

#### **OPENED APPEALS CASE COUNT BY QTR**



#### **FINALIZED APPEALS CASE COUNT BY QTR**



#### FINALIZED APPEAL CASE COUNT & (%) BY DISPOSITION



#### FINALIZED APPEALS CASE COUNT & DISPOSITION





# INTERNAL AFFAIRS BUREAU

### DAVID GRKINICH, BUREAU CHIEF

### **Internal Affairs Office**

#### INTERNAL AFFAIRS BUREAU



#### Total # Investigation Outcomes by Type Dec 21 – May 22



- Inconclusive
- ■Insufficient Evidence
- ■Unsubstantiated
- Substantiated

### **Internal Affairs Office**

#### INTERNAL AFFAIRS BUREAU

#### INTERNAL AFFAIRS INVESTIGATIONS



#### Dec 21 – May 22

Number of Cases Submitted to Performance Management Prior to Peace Officers Bill of Rights (POBR) Statute of Limitations

| Months to POBR Deadline                 | Arrest<br>Cases | Force,<br>Etc. | Other: |
|-----------------------------------------|-----------------|----------------|--------|
| Less than 1 month POBR:                 | 0               | 0              | 2      |
| Less than 4 months