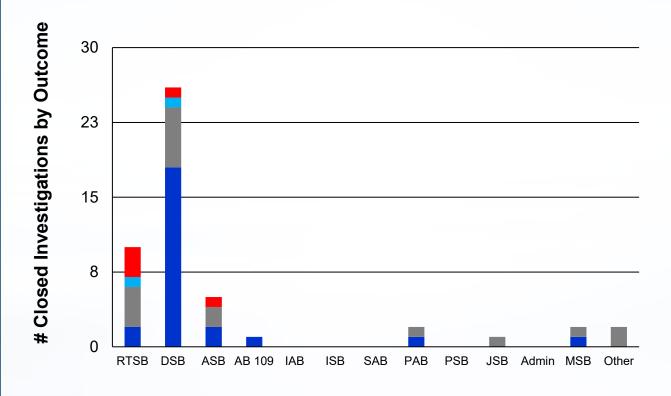

#### Total # Investigation Outcomes by Type Dec 21 – May 22

- Inconclusive
- ■Insufficient Evidence
- ■Unsubstantiated
- Substantiated