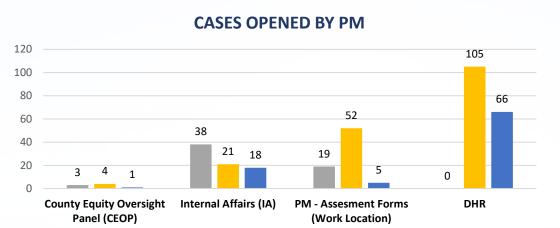

Internal Operations (R&I) Corrective Action Plans

Category

% Completed/Pending Corrective Actions by

% Completed as of 12/31/21

As of June 30, 2022 SYSTEMS ACCOUNTABILITY BUREAU



Note: R&I CAPS completed in 2022 = 0

<sup>\*</sup>Pending action items from DPW Annual Inspection 2019 & 2020 are consolidated within this CAP.

<sup>\*\*</sup>Pending action items from Fire Inspection 2019 is consolidated within this CAP.



# STAFF TRAINING OFFICE

### DAVID GRKINICH, BUREAU CHIEF

**Annual Training** 

STAFF TRAINING OFFICE





FY 2020-2021



### **BSCC CORE Training**

STAFF TRAINING OFFICE





### Cal DOJ Compliance Training

As of May 31, 2022 STAFF TRAINING OFFICE





# PERFORMANCE MANAGEMENT

#### **CASE COUNT** QTR 3 (2021), 4 (2021) & QTR 1 (2022)

### Performance Management





■ QTR 3 (2021) ■ QTR 4 (2021) ■ QTR 1 (2022)

#### **CASES CLOSED BY PM**







#### FINAL DISCIPLINE LETTERS QTR 3 (2021), 4 (2021) & QTR 1 (2022)

### Performance Management





Attendance (16)

■ Discourtesy (1)

#### **NUMBER & % OF DISCIPLINE LETTERS BY MISCONDUCT**



- Performance to Standards (49)
- Dishonesty (3)
- Off Duty (9)
- Inappropriate Conduct (Equity)
- ☐ Insubordination (128)
- Abusive Institutional Practices (0)

#### WORKFLOW PROCESS

QTR 3 (2021), 4 (2021) & QTR 1 (2022)

### Performance Management





#### Average Number of Days for Processing 6-30 Day Suspension



#### Average Number of Days for Processing Discharges and Reductions



#### **APPEALS**

QTR 3 (2021), 4 (2021) & QTR 1 (2022)

### Performance Management

#### **OPENED APPEALS CASE COUNT BY QTR*