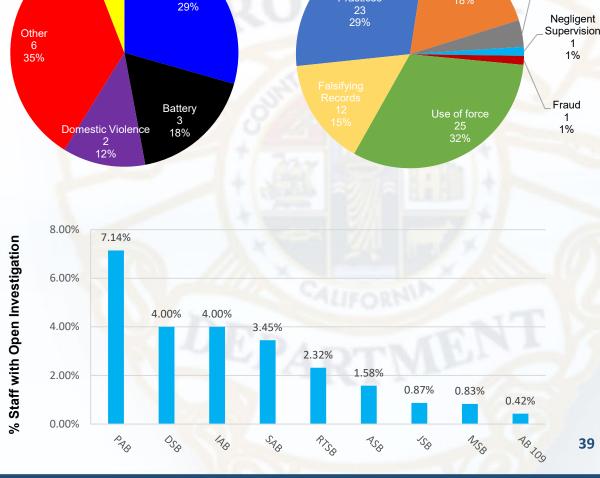

### Internal Affairs Office - Open Investigations

**December 2021 – May 2022** INTERNAL AFFAIRS BUREAU