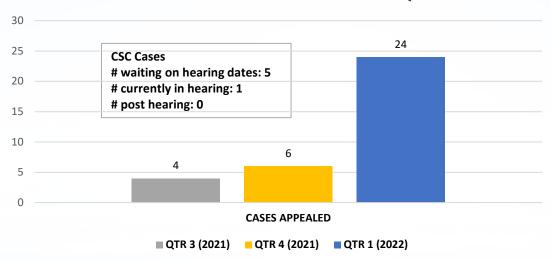

#### **CASE COUNT** QTR 3 (2021), 4 (2021) & QTR 1 (2022)

### Performance Management

■ QTR 3 (2021) ■ QTR 4 (2021) ■ QTR 1 (2022)

#### **OPENED APPEALS CASE COUNT BY QTR**