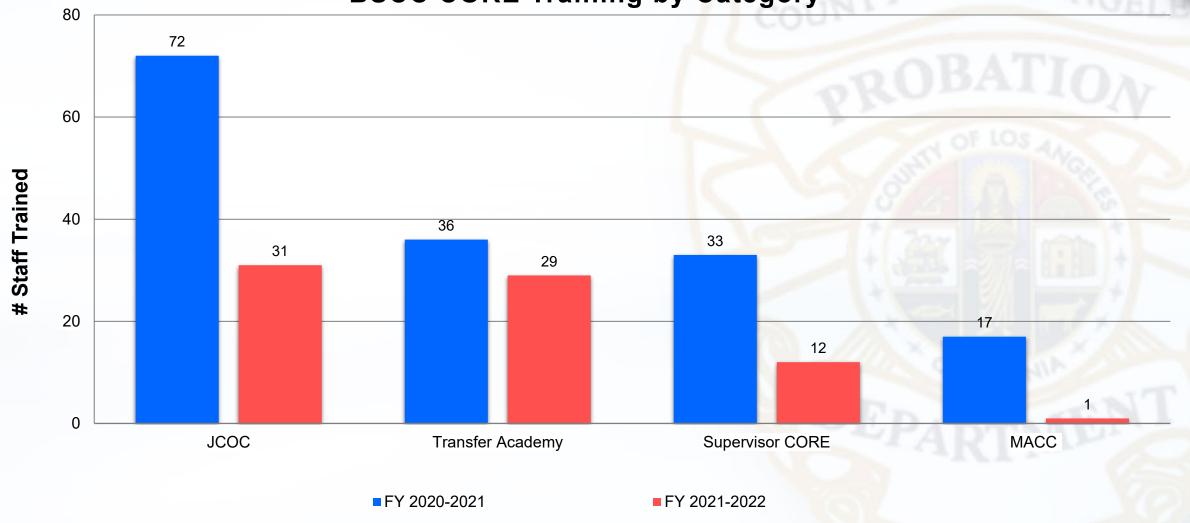

RY AKOPYAN, BUREAU CHIEF**

Corrective Action Plan - Critical Incident Reports (CIR)







#### Critical Incident Corrective Actions by Status (New, Closed, & Pending)





#### Regulatory and Internal Operations (R&I) Corrective Action Plans

Category

% Completed/Pending Corrective Actions by

% Completed as of 12/31/21

As of June 30, 2022 SYSTEMS ACCOUNTABILITY BUREAU



Note: R&I CAPS completed in 2022 = 0

<sup>\*</sup>Pending action items from DPW Annual Inspection 2019 & 2020 are consolidated within this CAP.

<sup>\*\*</sup>Pending action items from Fire Inspection 2019 is consolidated within this CAP.



# STAFF TRAINING OFFICE

### DAVID GRKINICH, BUREAU CHIEF

**Annual Training** 

STAFF TRAINING OFFICE





FY 2020-2021



### **BSCC CORE Training**

STAFF TRAINING OFFICE





### Cal DOJ Compliance Training

As of May 31, 2022 STAFF TRAINING OFFICE





# PERFORMANCE MANAGEMENT

#### **CASE COUNT** QTR 3 (2021), 4 (2021) & QTR 1 (2022)

### Performance Management





■ QTR 3 (2021) ■ QTR 4 (2021) ■ QTR 1 (2022)

#### **CASES CLOSED BY PM**







#### FINAL DISCIPLINE LETTERS QTR 3 (2021), 4 (2021) & QTR 1 (2022)

### Performance Management





Attendance (16)

■ Discourtesy (1)

#### **NUMBER & % OF DISCIPLINE LETTERS BY MISCONDUCT**



- Performance to Standards (49)
- Dishonesty (3)
- Off Duty (9)
- Inappropriate Conduct (Equity)
- ☐ Insubordination (128)
- Abusive Institutional Practices (0)

#### WORKFLOW PROCESS

QTR 3 (2021), 4 (2021) & QTR 1 (2022)

### Performance Management





#### Average Number of Days for Processing 6-30 Day Suspension



###