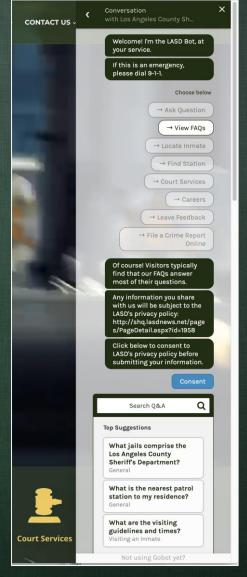

### **INFORMATION SEARCH**

- The LASD Chat Bot chats with visitors and searches for keywords in chats that prompt answers in the form of FAQ articles and LASD.org page suggestions.
- The LASD Chat Bot is available on every redesigned page of LASD.org.
- If the LASD Chat Bot cannot help the visitor, an email can be sent to answer questions or route them to the proper units.
- The FAQ content is in a constant state of evolution, based on the needs of the community.