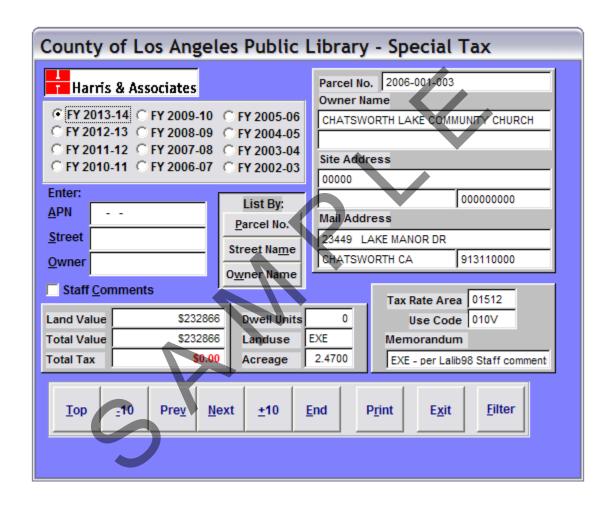

|                |              |
| Unincorporated                            | 7,052         | \$205,777.36                           | 1.53%          | \$191,000    |
| Total                                     | 400\517_4     | \$11,687,086.06                        | 100.00%        | \$14,000,000 |
| NOTE:                                     |               |                                        |                |              |

- 1 Tax Levy = Parcel Count multiplied by Special Tax Rate, per Special Tax Rate and Taxable Properties (Attachment II)
- <sup>2</sup> Allocation % = Parcel Count divided by Parcel Count Total (See Note 4)
- 3 Budget = Allocation % multiplied by Special Tax Budget, Special Tax Rate and Taxable Properties (Attachment II)
- <sup>4</sup> Parcel Count Total



### **EXHIBIT A**

# STATEMENT OF WORK EXHIBITS

- 1 CONTRACT DISCREPANCY REPORT
- 2 PERFORMANCE REQUIREMENTS SUMMARY (PRS)





7400 E. IMPERIAL HWY. • P.O. BOX 7011 • DOWNEY, CA 90241-70 1 • PHONE: \$\delta 2-940-8485 • FAX: 562-803-0016

### CONTRACT DISCREPANCY REPORT

Date Submitted to Contractor:

TO: (Contractor) John Doe

DoeRayMe Building Services, Inc.,

FROM: Jane Smith \ \ \ \ \ \ PHONE NO.:/\ (562) 940 – 8423

Contract Services Unit \ \ \ \ \ FAXNO:: \ (562) 803 - 0016

CONTRACT NO.: 12345\ \ CONTRACT TITLE: \ Special Tax Administration Services

TYPE OF DISCREPANCY:

DISCREPANCY DETAILS:

#### CONTRACTOR INSTRUCTIONS:

- 1. Acknowledge the receipt of the Contract Discrepancy Report to the County within two (2) days.
- 2. Review the discrepancy details.
- 3. Within ten (10)