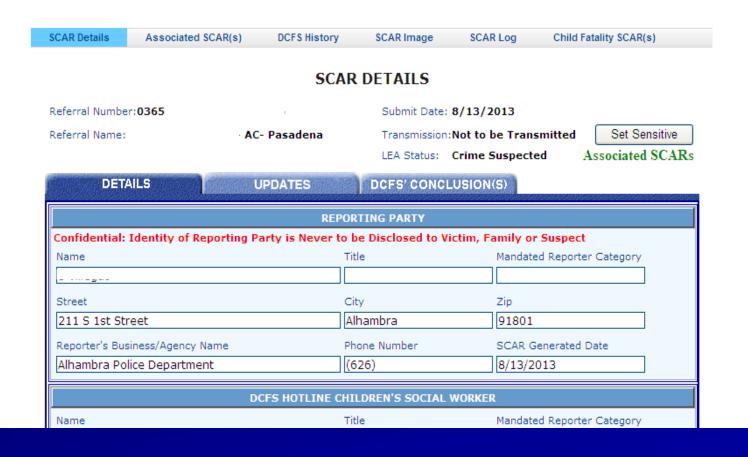

#### ELECTRONIC SUSPECTED CHILD ABUSE REPORT

Welcome! Susan Steinfeld

Home Search Report Admin > Resources >

User Feedback | Help | Logout

| Department | LA County  | * | Station/Division | ALL        | * | ſ | Search |
|------------|------------|---|------------------|------------|---|---|--------|
| From Date  | 09/01/2009 |   | To Date          | 09/11/2013 |   |   | Search |