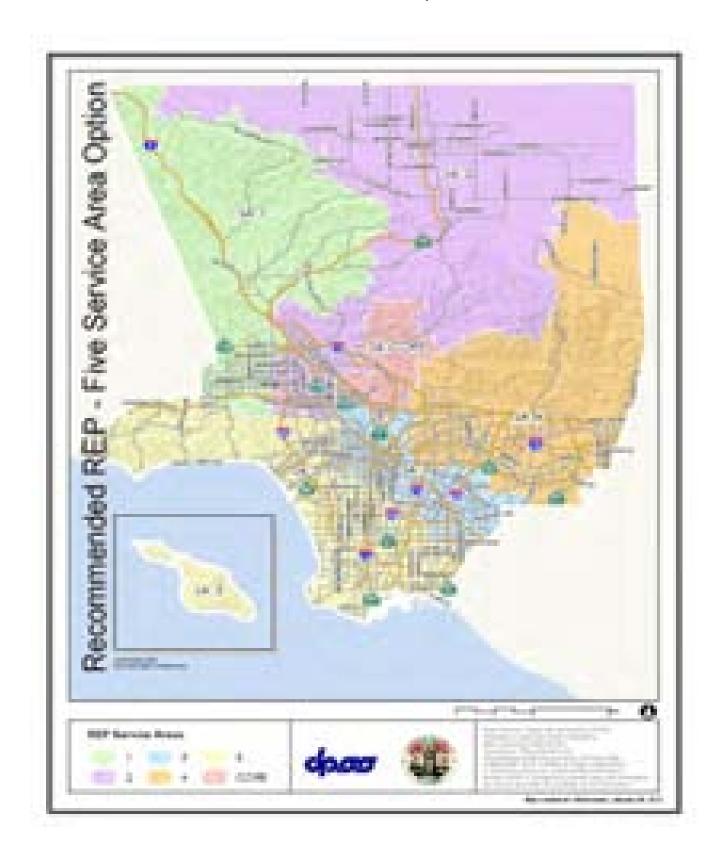

The RFP permitted vendors to submit separate proposals for each of the five REP service areas and limited contract awards to a maximum of two service areas per vendor. DPSS received 22 proposals from seven vendors. Five of the seven vendors are current REP contractors. During Phase I of the evaluation process, the proposals were reviewed to determine whether the minimum requirements were met. DPSS disqualified one proposal because it did not meet the minimum requirements. The agency failed to comply with the submission requirements in the RFP, including submission of adequate financial statements.

Based on the result of the evaluation of the proposals, DPSS is recommending that the contracts be awarded to five proposers, one per service area as listed in Enclosure II. Service interruptions due to a contractor having financial or other problems would be minimized if no one agency had more than one service area. The sixth proposer filed a request for a County Review Panel. The County Review Panel sustained the Department's recommendation.