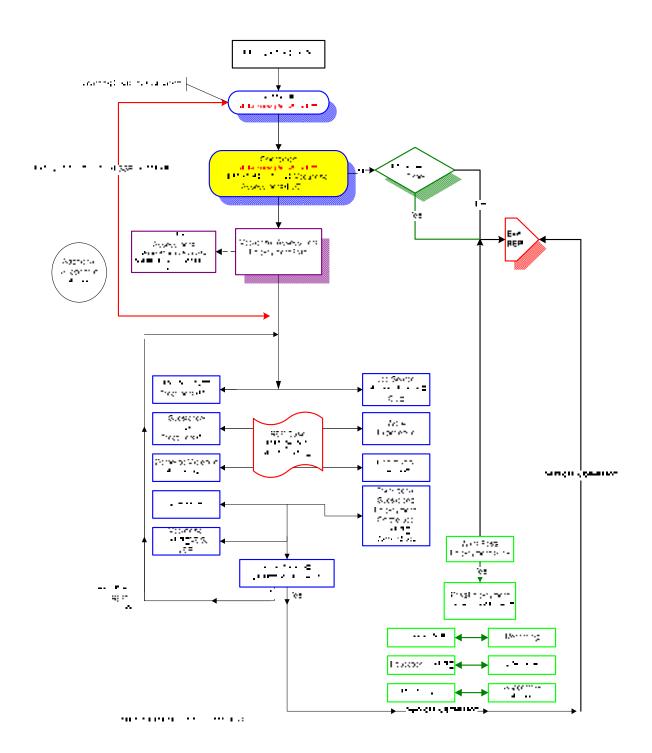

| <b>EXHIBITS</b> |      |                                                  | <u>PAGE</u> |
|-----------------|------|--------------------------------------------------|-------------|
| EXHIBIT A:      | STAT | EMENT OF WORK                                    | 84          |
|                 |      | INICAL EXHIBITS                                  |             |
|                 | A-1  | LINKS TO WTW POLICIES AND REGULATIONS            |             |
|                 | A-2  | SELF-INITIATED PROGRAM IDENTIFICATION (GN 6004)  |             |
|                 | A-3  | SELF-INITIATED PROGRAM VERIFICATION (GN 6005)    |             |
|                 | A-4  | CLINICAL ASSESSMENT PROVIDER REFERRAL GN 6006A)  |             |
|                 | A-5  | INTER-REGION TRANSFER TRANSMITTAL (GN 6042)      |             |
|                 | A-6  | REQUEST FOR SSS OR WAIVER OF SSS (GN 6135)       |             |
|                 | A-7  | IDENTIFICATION OF PARTICIPANT WITH SSS NEEDS     |             |
|                 |      | (GN 6138)                                        | 191         |
|                 | A-8  | SCREENING FOR MH AND SA - EW ONLY (GN 6140)      | 192         |
|                 | A-9  | SCREENING FOR MH AND SA - GSW ONLY (GN 6140A)    | 193         |
|                 |      | CAL-1, MH AND SA BROCHURE                        |             |
|                 |      | SCREENING FOR DV (PA 1913)                       |             |
|                 |      | SCREENING FOR DV WAIVER REQUEST (CW 2199)        |             |
|                 |      | DV WAIVER DETERMINATION (CW 2198)                |             |
|                 |      | CAL-3, DV BROCHURE                               |             |
|                 | A-10 | MONTHLY ATTENDANCE REPORT FORM (GN 6365)         | 204         |
|                 | A-11 | IN-HOUSE JOB SEARCH ACTIVITIES (GN 6367)         | 206         |
|                 | A-12 | IN-HOUSE JOB SEARCH TIMESHEET (GN 6367-1)        | 207         |
|                 | A-13 | DAILY EMPLOYER'S CONTACT LOG (GN 6367-3)         | 208         |
|                 | A-14 | REQUEST FOR MH CL ASSESSMENT OR WAIVER (GN 6372) | 209         |
|                 | A-15 | MISCELLANEOUS TRANSMITTAL (PA 6-1)               | 210         |
|                 | A-16 | CHILD CARE GENERAL INFORMATION (PA 129)          | 211         |
|                 | A-17 | REP WORK EXPERIENCE WORKSITE AGREEMENT (REP-1).  | 215         |
|                 | A-18 | REP WEX MONTHLY PERFORMANCE VERIFICATION (REP-2  | •           |
|                 | A-19 | WELFARE-TO-WORK RIGHTS AND RESPONSIBILITIES      |             |
|                 |      | (WTW 1)                                          |             |
|                 |      | WELFARE-TO-WORK ACTIVITY ASSIGNMENT (WTW 2)      |             |
|                 | A-21 | KEY MEASURES SUMMARY CHART                       | 224         |
|                 | A-22 | REP RCA AND FORMER RCA CASE MANAGEMENT FLOW      |             |
|                 |      | CHART                                            |             |
|                 | A-23 | PERFORMANCE OUTCOMES SUMMARY CHART               | 227         |
|                 |      | INTENTIONALLY OMITTED                            |             |
|                 | A-25 | REFUGEE ELIGIBLE POPULATION BY COUNTRY OF ORIGIN |             |
|                 |      | AND SERVICE AREA                                 |             |
|                 | A-26 | REP SERVICE AREA MAP                             | 231         |