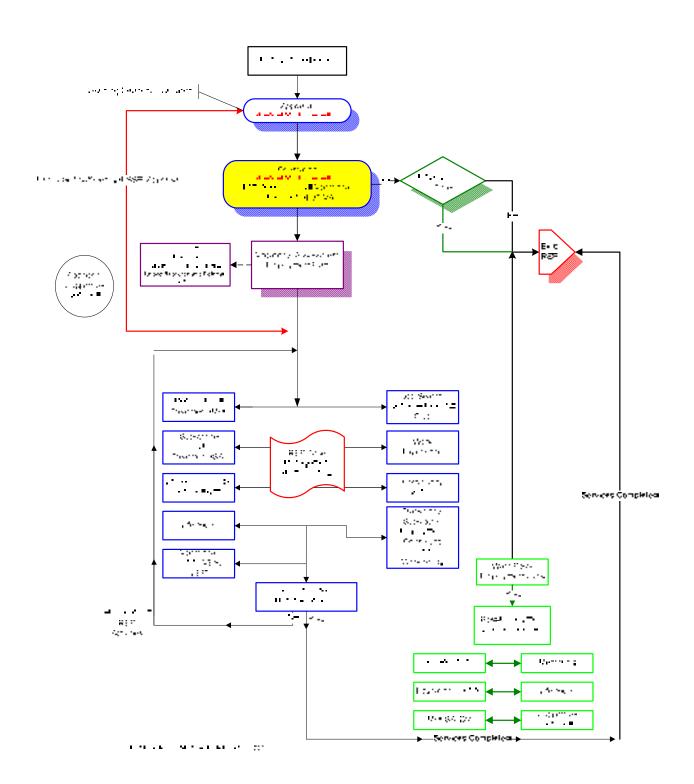

The Contract will be monitored for compliance of the three performance outcome measures as described in Contract, Exhibit B, Technical Exhibits, A-23. The financial deductions will apply to noncompliance of the three performance outcome measures and the REP Performance Requirements Summary Chart (Statement of Work, Subsection 6.3). Deductions will be assessed based on the Contractor's average cumulative performance for the entire fiscal year and applied to the invoice that follows the end of the fiscal year or any invoice thereafter.