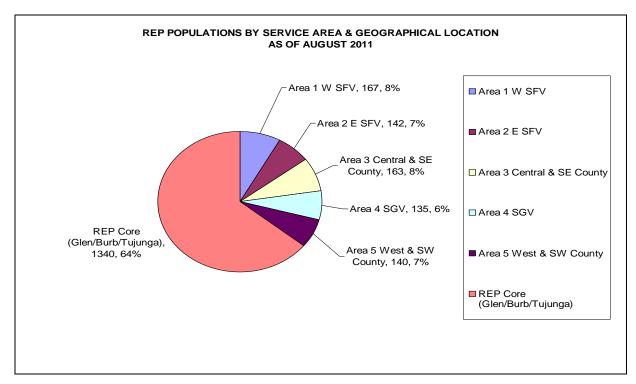

The RFP permitted vendors to submit separate proposals for each of the five REP service areas and limited contract awards to a maximum of two service areas per vendor. DPSS received 22 proposals from seven vendors. Five of the seven vendors are current REP contractors. During Phase I of the evaluation process, the proposals were reviewed to determine whether the minimum requirements were met. DPSS disqualified one proposal because it did not meet the minimum requirements. The agency failed to comply with the submission requirements in the RFP, including submission of adequate financial statements.

Based on the result of the evaluation of the proposals, DPSS is recommending that the contracts be awarded to five proposers, one per service area as listed in Enclosure II. Service interruptions due to a contractor having financial or other problems would be minimized if no one agency had more than one service area. The sixth proposer filed a request for a County Review Panel. The County Review Panel sustained the Department's recommendation.