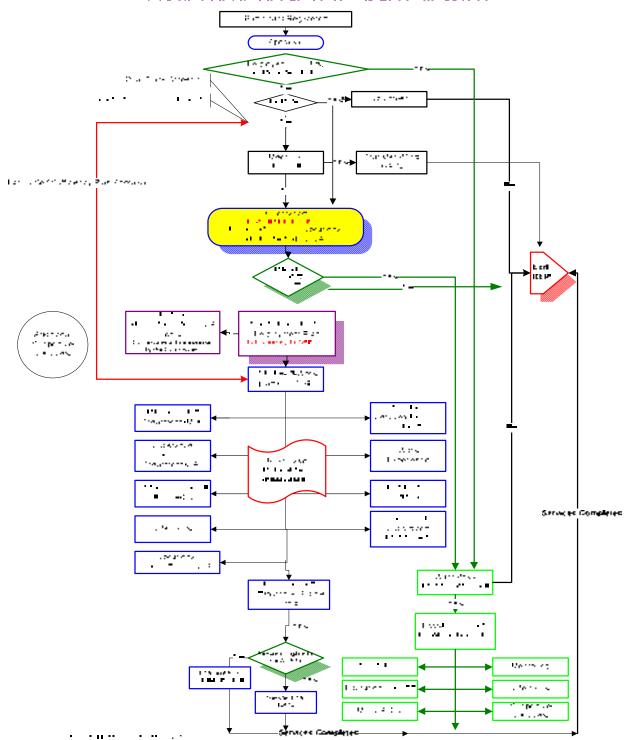

| <b>EXHIBITS</b> |      |                                                  | <u>PAGE</u> |
|-----------------|------|--------------------------------------------------|-------------|
| EXHIBIT A:      | STAT | EMENT OF WORK                                    | 84          |
|                 |      | INICAL EXHIBITS                                  |             |
|                 | A-1  | LINKS TO WTW POLICIES AND REGULATIONS            |             |
|                 | A-2  | SELF-INITIATED PROGRAM IDENTIFICATION (GN 6004)  |             |
|                 | A-3  | SELF-INITIATED PROGRAM VERIFICATION (GN 6005)    |             |
|                 | A-4  | CLINICAL ASSESSMENT PROVIDER REFERRAL GN 6006A)  |             |
|                 | A-5  | INTER-REGION TRANSFER TRANSMITTAL (GN 6042)      |             |
|                 | A-6  | REQUEST FOR SSS OR WAIVER OF SSS (GN 6135)       |             |
|                 | A-7  | IDENTIFICATION OF PARTICIPANT WITH SSS NEEDS     |             |
|                 |      | (GN 6138)                                        | 191         |
|                 | A-8  | SCREENING FOR MH AND SA - EW ONLY (GN 6140)      | 192         |
|                 | A-9  | SCREENING FOR MH AND SA - GSW ONLY (GN 6140A)    | 193         |
|                 |      | CAL-1, MH AND SA BROCHURE                        |             |
|                 |      | SCREENING FOR DV (PA 1913)                       |             |
|                 |      | SCREENING FOR DV WAIVER REQUEST (CW 2199)        |             |
|                 |      | DV WAIVER DETERMINATION (CW 2198)                |             |
|                 |      | CAL-3, DV BROCHURE                               |             |
|                 | A-10 | MONTHLY ATTENDANCE REPORT FORM (GN 6365)         | 204         |
|                 | A-11 | IN-HOUSE JOB SEARCH ACTIVITIES (GN 6367)         | 206         |
|                 | A-12 | IN-HOUSE JOB SEARCH TIMESHEET (GN 6367-1)        | 207         |
|                 | A-13 | DAILY EMPLOYER'S CONTACT LOG (GN 6367-3)         | 208         |
|                 | A-14 | REQUEST FOR MH CL ASSESSMENT OR WAIVER (GN 6372) | 209         |
|                 | A-15 | MISCELLANEOUS TRANSMITTAL (PA 6-1)               | 210         |
|                 | A-16 | CHILD CARE GENERAL INFORMATION (PA 129)          | 211         |
|                 | A-17 | REP WORK EXPERIENCE WORKSITE AGREEMENT (REP-1).  | 215         |
|                 | A-18 | REP WEX MONTHLY PERFORMANCE VERIFICATION (REP-2  | •           |
|                 | A-19 | WELFARE-TO-WORK RIGHTS AND RESPONSIBILITIES      |             |
|                 |      | (WTW 1)                                          |             |
|                 |      | WELFARE-TO-WORK ACTIVITY ASSIGNMENT (WTW 2)      |             |
|                 | A-21 | KEY MEASURES SUMMARY CHART                       | 224         |
|                 | A-22 | REP RCA AND FORMER RCA CASE MANAGEMENT FLOW      |             |
|                 |      | CHART                                            |             |
|                 | A-23 | PERFORMANCE OUTCOMES SUMMARY CHART               | 227         |
|                 |      | INTENTIONALLY OMITTED                            |             |
|                 | A-25 | REFUGEE ELIGIBLE POPULATION BY COUNTRY OF ORIGIN |             |
|                 |      | AND SERVICE AREA                                 |             |
|                 | A-26 | REP SERVICE AREA MAP                             | 231         |