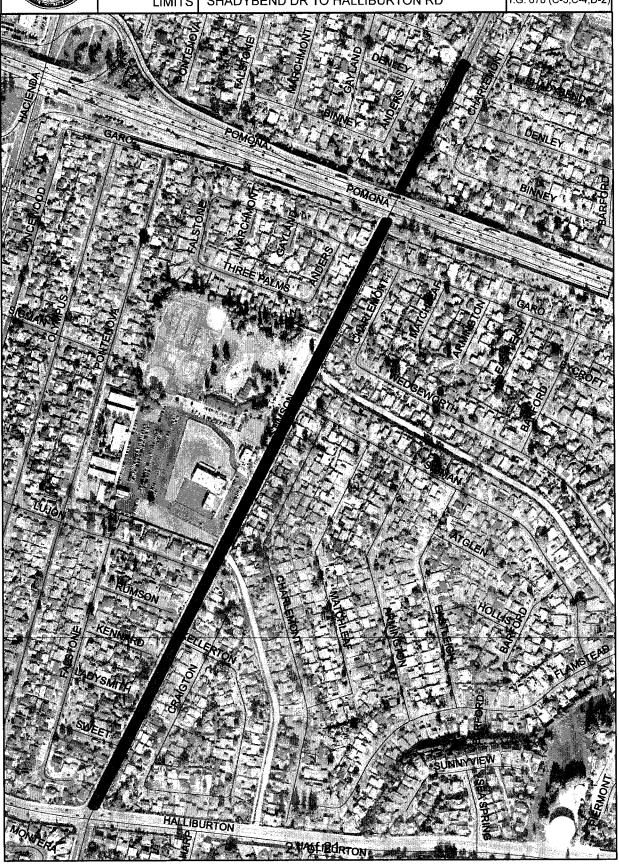

#### B. Work Location

The job sites to be maintained are shown in Exhibit F, Service Area Maps for East County Medians and are located throughout the County of Los Angeles. The jobsites may be landscaped with turf, groundcover, shrubs, trees, and may be irrigated by manual and/or automatic irrigation systems.