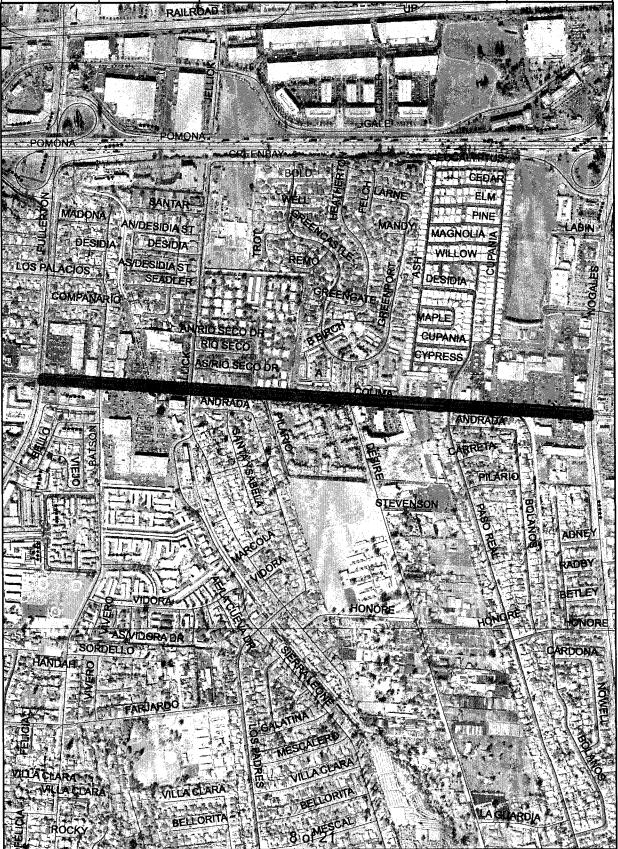

#### B. Work Location

The job sites to be maintained are shown in Exhibit F, Service Area Maps for East County Medians and are located throughout the County of Los Angeles. The jobsites may be landscaped with turf, groundcover, shrubs, trees, and may be irrigated by manual and/or automatic irrigation systems.