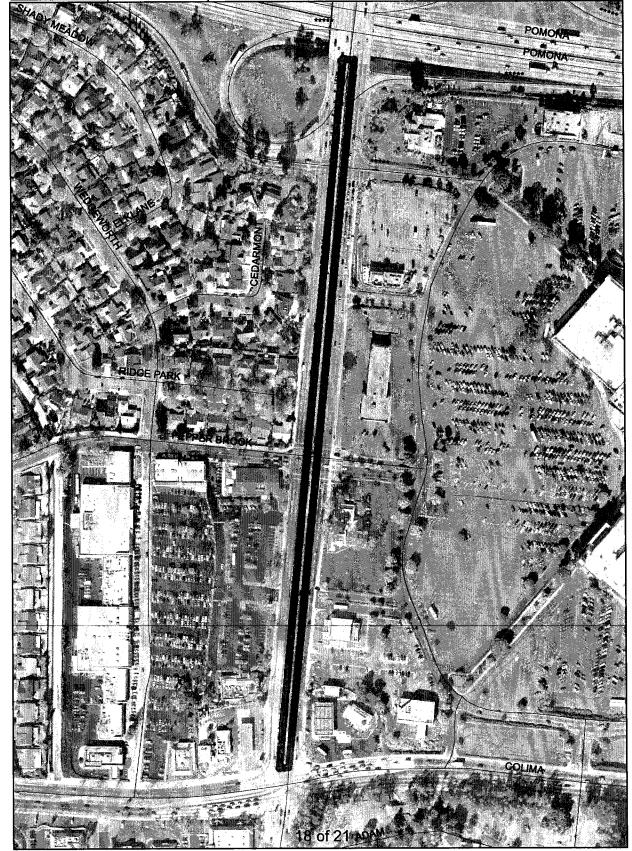

#### B. Work Location

The job sites to be maintained are shown in Exhibit F, Service Area Maps for East County Medians and are located throughout the County of Los Angeles. The jobsites may be landscaped with turf, groundcover, shrubs, trees, and may be irrigated by manual and/or automatic irrigation systems.