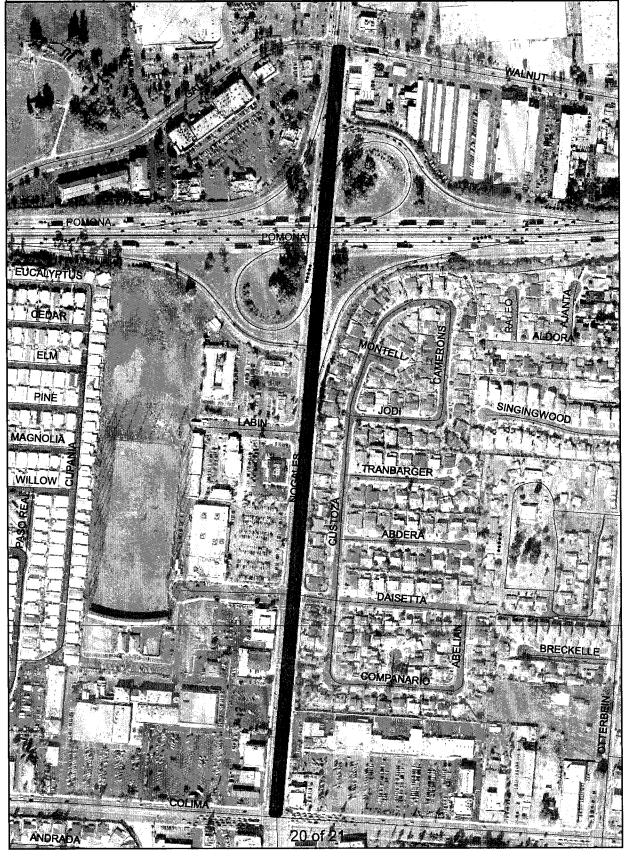

#### B. Work Location

The job sites to be maintained are shown in Exhibit F, Service Area Maps for East County Medians and are located throughout the County of Los Angeles. The jobsites may be landscaped with turf, groundcover, shrubs, trees, and may be irrigated by manual and/or automatic irrigation systems.