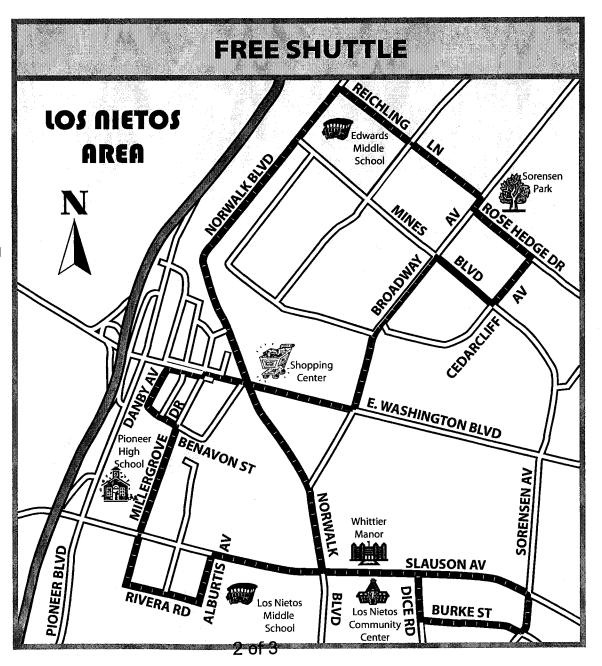

| 3:22             | 3:27               | 3:30                  |
| 3:35                        | 3:40                    | 3:45              | 3:48               | 3:50              | 3:52             | 3:57               | 4:00                  |
| 4:05                        | 4:10                    | 4:15              | 4:18               | 4:20              | 4:22             | 4:27               | 4:30                  |
| 4:35                        | 4:40                    | 4:45              | 4:48               | 4:50              | 4:52             | 4:57               | 5:00                  |

For more information call (626) 458-3909

Regular Hours Monday - Friday 2:35 p.m. - 6:30 p.m.

Summer Hours June 20 - September 2, 2011 Monday - Friday 1:05 p.m. - 5:00 p.m.



# County of Los Angeles

## HOURS OF OPERATION/HORARIO DE SERVICIO Monday through Friday/lunes a viernes

The shuttle operates in accordance with the following schedule. Times may vary due to traffic and weather conditions. Between 6:00 am and 9:17 am there are two shuttles alternating service. El Microbús provee servicio durante el siguiente horario. Este horario puede cambiar debido al tráfico y las condiciones del clima. Durante las 6:00 am y las 9:17 am hay dos microbuses proveyendo servicio.

9:00 a.m., 9:10 a.m., y 6:05 p.m. los microbúses de CSULA Busway regresan a CSULA Busway. 9:00 a.m., 9:10 a.m., and 6:05 p.m. shuttles from CSULA Busway return to CSULA Busway.

| us san Dro                     |         |      |      |      | _    |      |       |      |      |      |       |