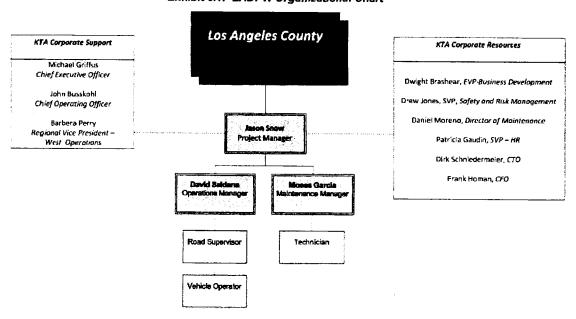

### A. Public Works Contract Manager

Public Works' Contract Manager will be Ms. Armine Hovsepyan of Programs Development Division, who may be contacted at (626) 458-3921, or at <a href="mailto:ahovsepy@dpw.lacounty.gov">ahovsepy@dpw.lacounty.gov</a>, Monday through Thursday, 7:30 a.m. to 5 p.m. The Contract Manager, or his/her designee, is the only person authorized by Public Works to request work of the Contractor. From time to time, Public Works may change Contract Manager. The Contractor will be notified in writing when there is a change in Contract Manager.

#### b. Internet Access, E-Mail

Contractor shall maintain Internet access and valid e-mail addresses throughout the duration of this Contract. Contractor shall provide individual e-mail addresses for the Project Manager and the Maintenance Manager. Contractor shall provide County with these e-mail addresses as some communication, including the monthly reports, may be done through e-mail for convenience and timeliness.

#### d. 24-Hour Contact

Contractor shall maintain a 24-hour emergency contact pager, cell phone, or management telephone tree. The Project Manager or other manager must be able to return a call to Contract Manager within one hour after being requested, including during nonbusiness hours. This manager must be able to address all operational issues in case of an emergency.