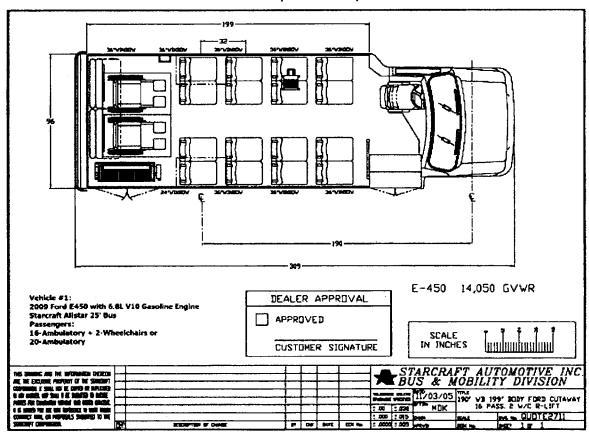

# a. County-Provided Service Vehicles

Service shall be provided by the Contractor using County-Provided Service Vehicles, hereinafter referred to as "County Service Vehicles." County will lease to Contractor, at a rate of \$1 per month, two (2) transit vehicles as described in Exhibit G, County-Provided Service Vehicles Specifications. Upon receiving County Service Vehicles, Contractor shall be responsible for the operation and maintenance of the vehicles, and for all costs for insurance, servicing, and storage.

#### b. Contractor-Provided Service Vehicles

Contractor shall provide a sufficient number of vehicles that meet or exceed the requirements described in Exhibit H, Contractor-Provided Service Vehicles Requirements, hereinafter referred to "Contractor Service Vehicles."