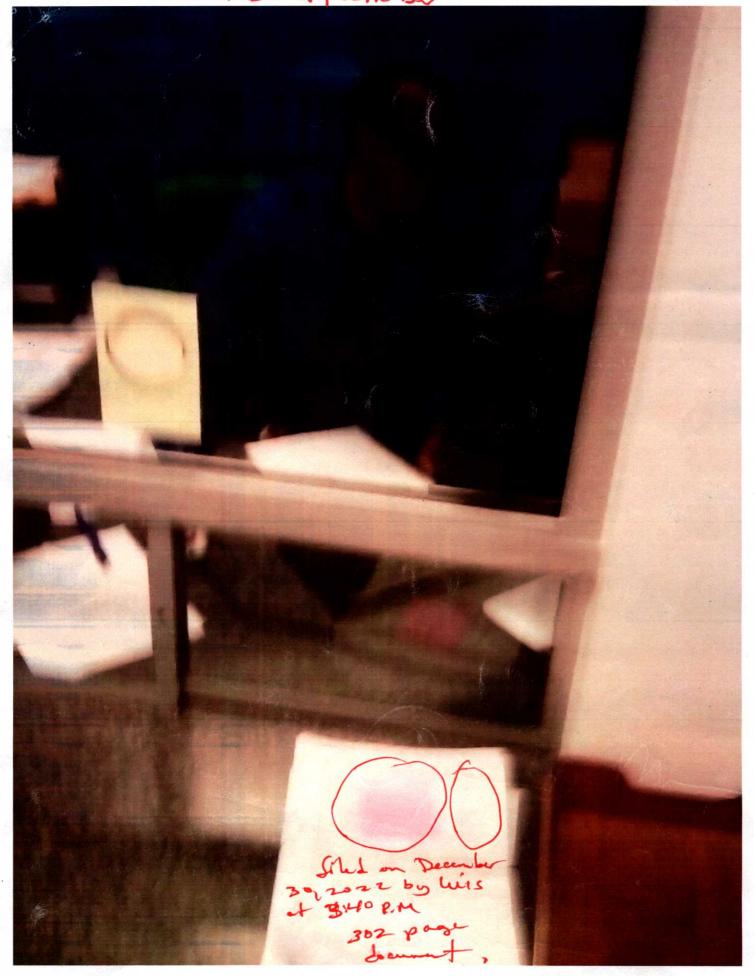

FORMAL CRIMINAL COMPLAINT

1. On January 3, 2023, about 3:30 p.m. in the Civil Clerks office, Defendant Louis Kidna Negro Civil Clerk, see attached Motion 1 (Picture) incorporated by this reference. was being very rude and unprofessional due to the fact that 'daredeemer' had informed Defendant Louis Regro Civil Clerk that "I AM a descendant of Hebrew Jews!" Defendant Louis Regro Civil Clerk then immediately started saying, "You can't file anything into this case You have an order stating You can't! "'daredeemer' replied to Defendant Louis Regro Civil Clerk," that the Order doesn't apply to Notices to the Court.!" 'daredeemer' than requested a copy of the Order, see attached Motions 2 through 4 (ORDER) incorporated by this reference!

# FROM THE KINGDOM OF 'daredeemer' By Proclamation And Decree Under Da Blood Of Peshua Da Messiah...

2. 'daredeemer' immediately complied to the Order as the Request was only one page and it had the Attachment and the certification and Proof of Service? see attached Motions 5 through 20 (Request for Leave to file attached (1) page and the attachment and Proof of Service) but Defendant Land Negro Civil Clerk, Yelled out! "Jew we are not filing this Document!" so 'daredeemer' asked to speak to Defendant's Supervisor? Defendant Land Negro Civil Clerk returned to the Window and stated, "My Supervisor is in a Meeting and he would be out shortly "then Defendant Negro Civil Clerk had in his possession a 302 page document that 'daredeemer' had filed and left with Mexican Civil Clerk, Luis on Friday, December 30, 2022, An Emergency Motion For Temporary Restraining Order against Defendant Kathryn Barger-Liebrich. Defendant Land Negro Civil Clerk throw it out the Clerks window and Yelled, "Jew! we are not filing this document either!" then summoned three (3) Marshalls and directed them to throw 'daredeemer's 302 pages Emergency Temporary Restraining Order in the Trash and had 'daredeemer' removed from the Building! The Supervising Clerk never showed to the Clerk's window.