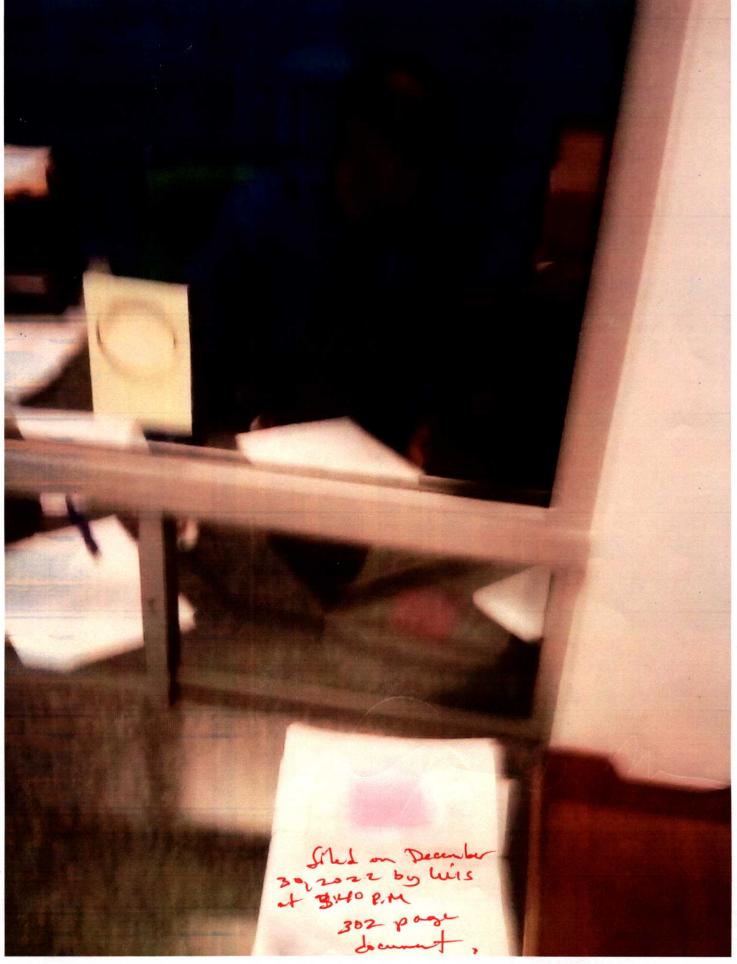

FORMAL CRIMINAL COMPLAINT

1. On January 3, 2023, about 3:30 p.m. in the Civil Clerks office, Defendant Louis Kidna Negro Civil Clerk, see attached Motion 1 (Picture) incorporated by this reference. was being very rude and unprofessional due to the fact that 'daredeemer' had informed Defendant Louis Regro Civil Clerk that "I AM a descendant of Hebrew Jews!" Defendant Louis Regro Civil Clerk then immediately started saying, "You can't file anything into this case You have an order stating You can't! "'daredeemer' replied to Defendant Louis Regro Civil Clerk," that the Order doesn't apply to Notices to the Court.!" 'daredeemer' than requested a copy of the Order, see attached Motions 2 through 4 (ORDER) incorporated by this reference!

# FROM THE KINGDOM OF 'daredeemer' By Proclamation And Decree Under Da Blood Of Peshua Da Messiah...

2. 'daredeemer' immediately complied to the Order as the Request was only one page and it had the Attachment and the certification and Proof of Service? see attached Motions 5 through 20 (Request for Leave to file attached (1) page and the attachment and Proof of Service) but Defendant Land Negro Civil Clerk, Yelled out! "Jew we are not filing this Document!" so 'daredeemer' asked to speak to Defendant's Supervisor? Defendant Land Negro Civil Clerk returned to the Window and stated, "My Supervisor is in a Meeting and he would be out shortly "then Defendant Negro Civil Clerk had in his possession a 302 page document that 'daredeemer' had filed and left with Mexican Civil Clerk, Luis on Friday, December 30, 2022, An Emergency Motion For Temporary Restraining Order against Defendant Kathryn Barger-Liebrich. Defendant Land Negro Civil Clerk throw it out the Clerks window and Yelled, "Jew! we are not filing this document either!" then summoned three (3) Marshalls and directed them to throw 'daredeemer's 302 pages Emergency Temporary Restraining Order in the Trash and had 'daredeemer' removed from the Building! The Supervising Clerk never showed to the Clerk's window.