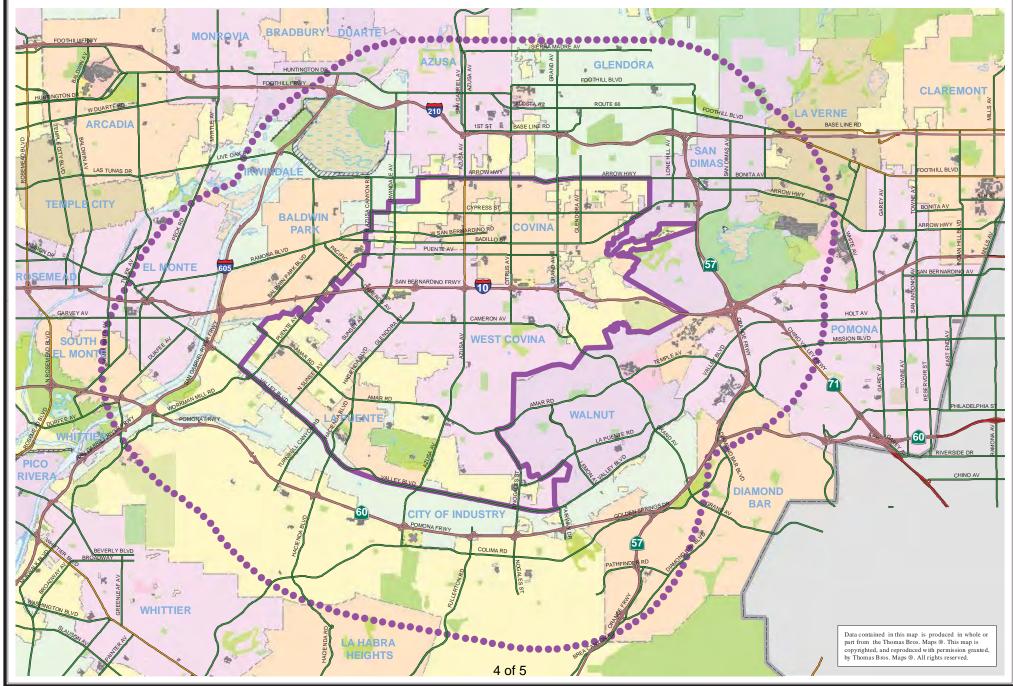

## PURPOSE/JUSTIFICATION OF RECOMMENDED ACTION

Approval of the recommended action will award a contract to Empire Transportation, Inc., a Community Business Enterprise, for a dial-a-ride service in the unincorporated County communities of Avocado Heights, Bassett, Hacienda Heights, Rowland Heights, South San Gabriel, and unincorporated County areas surrounding the cities of Covina, La Puente, West Covina, and Whittier. These services will provide eligible elderly and persons with disabilities in these communities with transportation to health care facilities, shopping centers, senior centers, and other destinations within the defined service areas, as shown in Enclosure A.

#### B. Work Location

This is a community Dial-A-Ride Service (Service) for eligible elderly and persons with disabilities who reside in the unincorporated County areas of Avocado Heights, Bassett, Hacienda Heights, Rowland Heights, and South San Gabriel, and unincorporated County areas surrounding the Cities of Covina, La Puente, West Covina, and Whittier. This Service will provide residents of these areas with transportation to health care facilities, shopping, recreation, senior centers, and other destinations within the defined service area. The service area is defined in Exhibit G.1, Service Requirements and Area Maps.