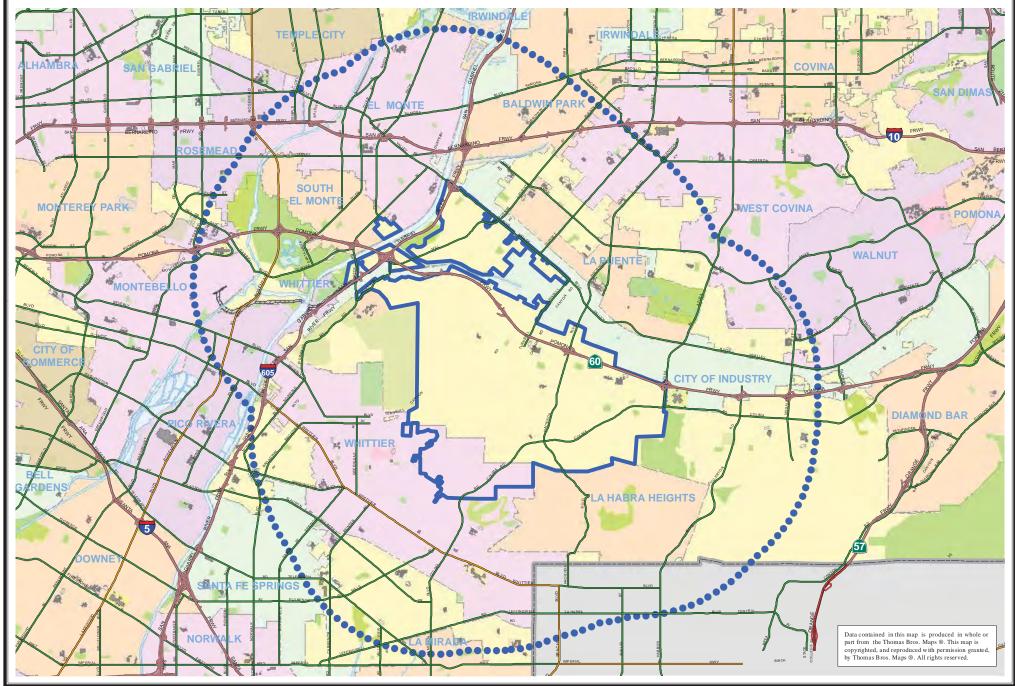

## PURPOSE/JUSTIFICATION OF RECOMMENDED ACTION

Approval of the recommended action will award a contract to Empire Transportation, Inc., a Community Business Enterprise, for a dial-a-ride service in the unincorporated County communities of Avocado Heights, Bassett, Hacienda Heights, Rowland Heights, South San Gabriel, and unincorporated County areas surrounding the cities of Covina, La Puente, West Covina, and Whittier. These services will provide eligible elderly and persons with disabilities in these communities with transportation to health care facilities, shopping centers, senior centers, and other destinations within the defined service areas, as shown in Enclosure A.

#### B. Work Location

This is a community Dial-A-Ride Service (Service) for eligible elderly and persons with disabilities who reside in the unincorporated County areas of Avocado Heights, Bassett, Hacienda Heights, Rowland Heights, and South San Gabriel, and unincorporated County areas surrounding the Cities of Covina, La Puente, West Covina, and Whittier. This Service will provide residents of these areas with transportation to health care facilities, shopping, recreation, senior centers, and other destinations within the defined service area. The service area is defined in Exhibit G.1, Service Requirements and Area Maps.