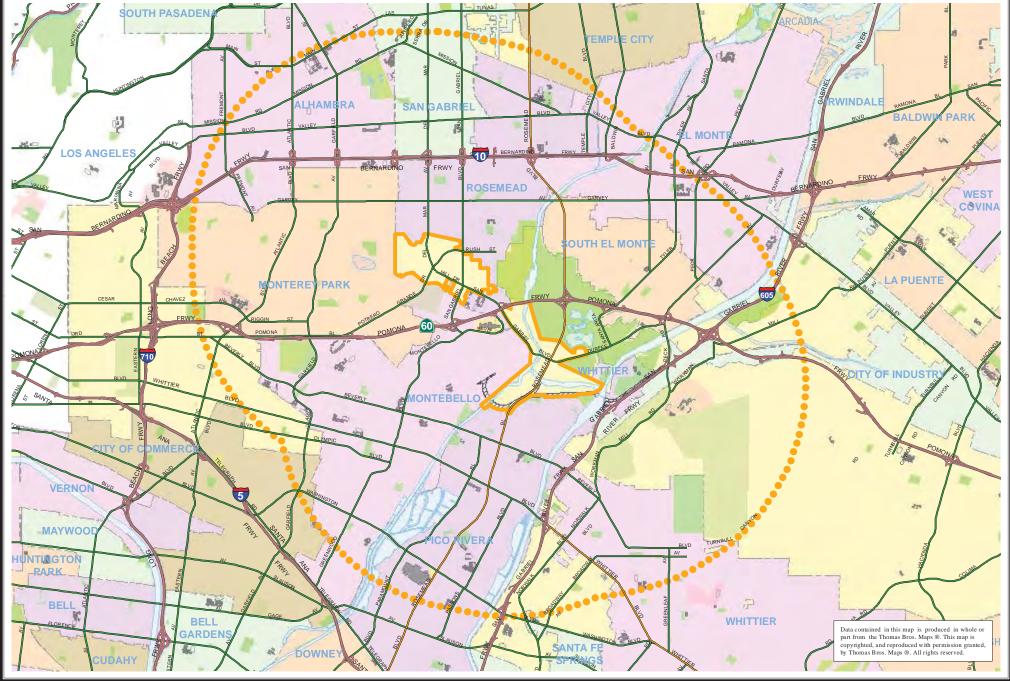

## PURPOSE/JUSTIFICATION OF RECOMMENDED ACTION

Approval of the recommended action will award a contract to Empire Transportation, Inc., a Community Business Enterprise, for a dial-a-ride service in the unincorporated County communities of Avocado Heights, Bassett, Hacienda Heights, Rowland Heights, South San Gabriel, and unincorporated County areas surrounding the cities of Covina, La Puente, West Covina, and Whittier. These services will provide eligible elderly and persons with disabilities in these communities with transportation to health care facilities, shopping centers, senior centers, and other destinations within the defined service areas, as shown in Enclosure A.

#### B. Work Location

This is a community Dial-A-Ride Service (Service) for eligible elderly and persons with disabilities who reside in the unincorporated County areas of Avocado Heights, Bassett, Hacienda Heights, Rowland Heights, and South San Gabriel, and unincorporated County areas surrounding the Cities of Covina, La Puente, West Covina, and Whittier. This Service will provide residents of these areas with transportation to health care facilities, shopping, recreation, senior centers, and other destinations within the defined service area. The service area is defined in Exhibit G.1, Service Requirements and Area Maps.