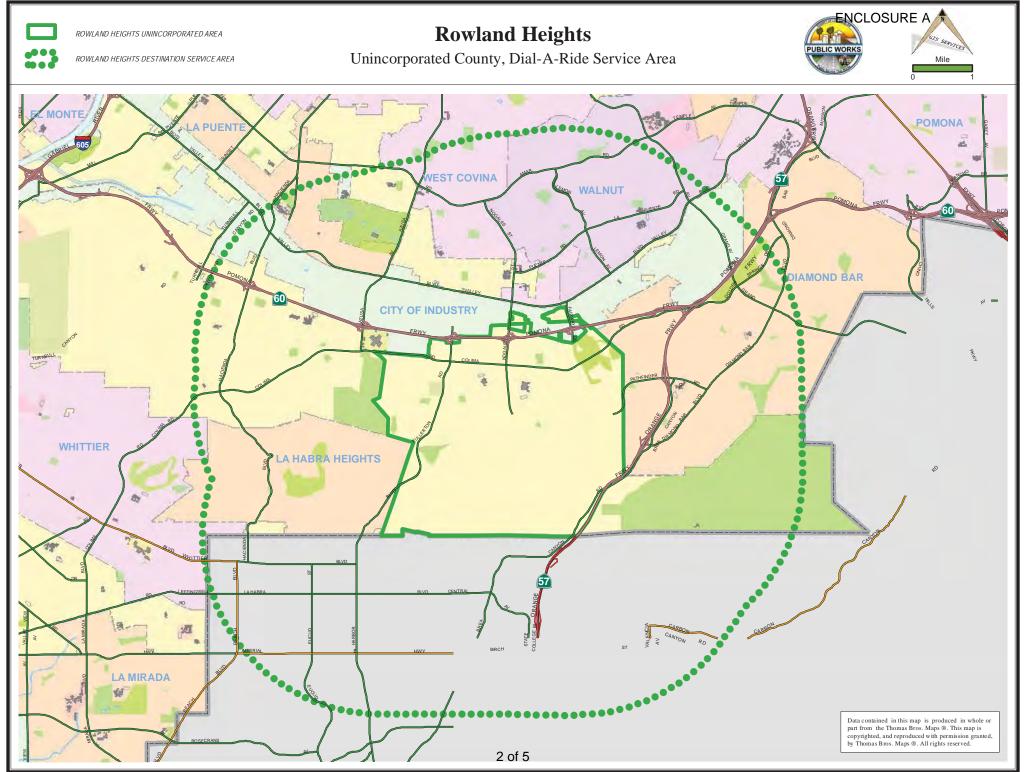

## PURPOSE/JUSTIFICATION OF RECOMMENDED ACTION

Approval of the recommended action will award a contract to Empire Transportation, Inc., a Community Business Enterprise, for a dial-a-ride service in the unincorporated County communities of Avocado Heights, Bassett, Hacienda Heights, Rowland Heights, South San Gabriel, and unincorporated County areas surrounding the cities of Covina, La Puente, West Covina, and Whittier. These services will provide eligible elderly and persons with disabilities in these communities with transportation to health care facilities, shopping centers, senior centers, and other destinations within the defined service areas, as shown in Enclosure A.

#### B. Work Location

This is a community Dial-A-Ride Service (Service) for eligible elderly and persons with disabilities who reside in the unincorporated County areas of Avocado Heights, Bassett, Hacienda Heights, Rowland Heights, and South San Gabriel, and unincorporated County areas surrounding the Cities of Covina, La Puente, West Covina, and Whittier. This Service will provide residents of these areas with transportation to health care facilities, shopping, recreation, senior centers, and other destinations within the defined service area. The service area is defined in Exhibit G.1, Service Requirements and Area Maps.