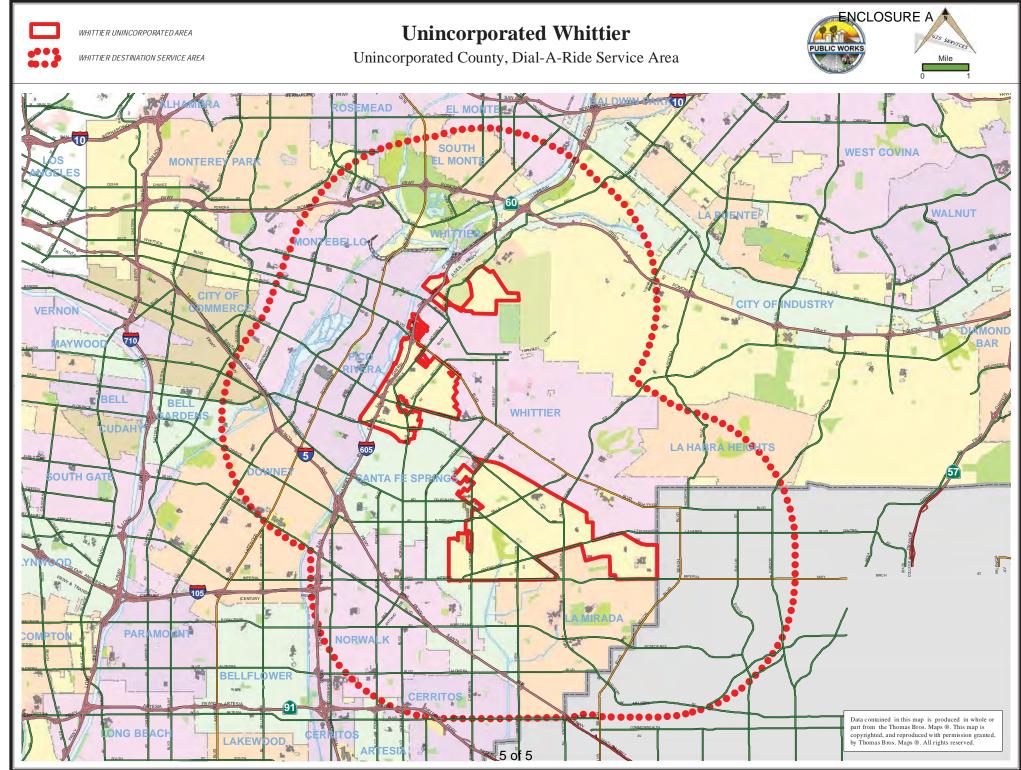

## PURPOSE/JUSTIFICATION OF RECOMMENDED ACTION

Approval of the recommended action will award a contract to Empire Transportation, Inc., a Community Business Enterprise, for a dial-a-ride service in the unincorporated County communities of Avocado Heights, Bassett, Hacienda Heights, Rowland Heights, South San Gabriel, and unincorporated County areas surrounding the cities of Covina, La Puente, West Covina, and Whittier. These services will provide eligible elderly and persons with disabilities in these communities with transportation to health care facilities, shopping centers, senior centers, and other destinations within the defined service areas, as shown in Enclosure A.

#### B. Work Location

This is a community Dial-A-Ride Service (Service) for eligible elderly and persons with disabilities who reside in the unincorporated County areas of Avocado Heights, Bassett, Hacienda Heights, Rowland Heights, and South San Gabriel, and unincorporated County areas surrounding the Cities of Covina, La Puente, West Covina, and Whittier. This Service will provide residents of these areas with transportation to health care facilities, shopping, recreation, senior centers, and other destinations within the defined service area. The service area is defined in Exhibit G.1, Service Requirements and Area Maps.