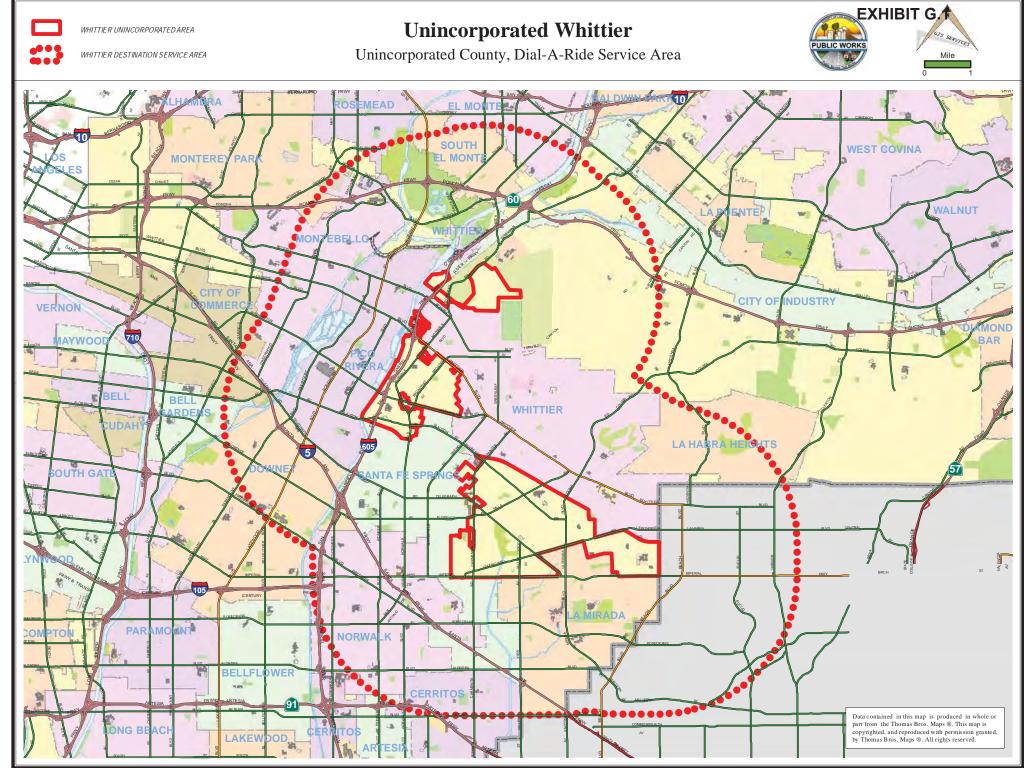

## PURPOSE/JUSTIFICATION OF RECOMMENDED ACTION

Approval of the recommended action will award a contract to Empire Transportation, Inc., a Community Business Enterprise, for a dial-a-ride service in the unincorporated County communities of Avocado Heights, Bassett, Hacienda Heights, Rowland Heights, South San Gabriel, and unincorporated County areas surrounding the cities of Covina, La Puente, West Covina, and Whittier. These services will provide eligible elderly and persons with disabilities in these communities with transportation to health care facilities, shopping centers, senior centers, and other destinations within the defined service areas, as shown in Enclosure A.

#### B. Work Location

This is a community Dial-A-Ride Service (Service) for eligible elderly and persons with disabilities who reside in the unincorporated County areas of Avocado Heights, Bassett, Hacienda Heights, Rowland Heights, and South San Gabriel, and unincorporated County areas surrounding the Cities of Covina, La Puente, West Covina, and Whittier. This Service will provide residents of these areas with transportation to health care facilities, shopping, recreation, senior centers, and other destinations within the defined service area. The service area is defined in Exhibit G.1, Service Requirements and Area Maps.