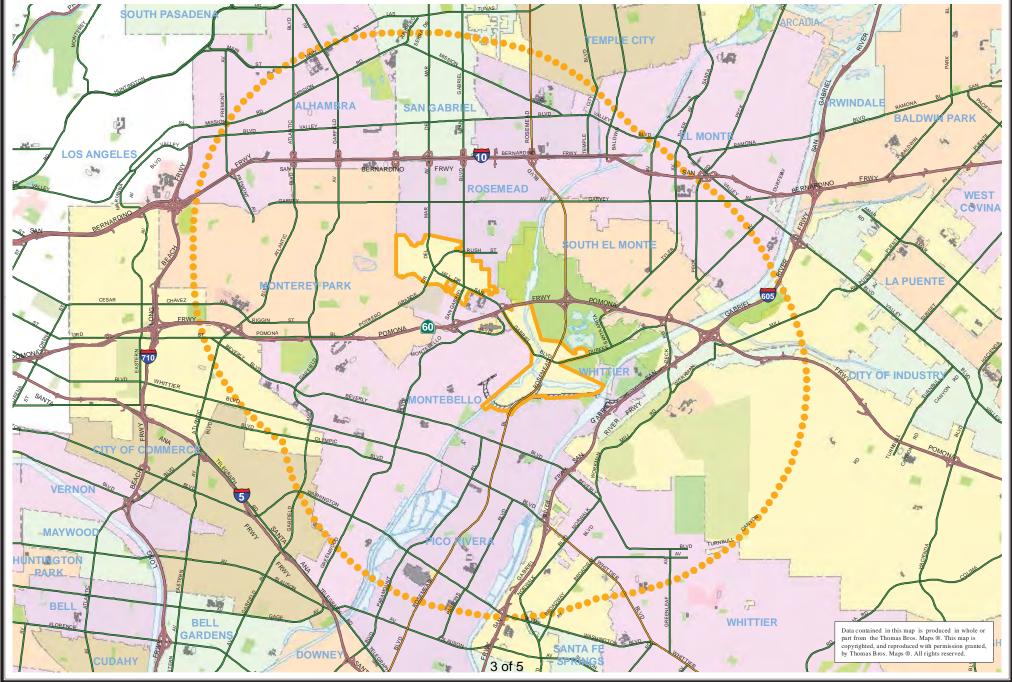

## PURPOSE/JUSTIFICATION OF RECOMMENDED ACTION

Approval of the recommended action will award a contract to Empire Transportation, Inc., a Community Business Enterprise, for a dial-a-ride service in the unincorporated County communities of Avocado Heights, Bassett, Hacienda Heights, Rowland Heights, South San Gabriel, and unincorporated County areas surrounding the cities of Covina, La Puente, West Covina, and Whittier. These services will provide eligible elderly and persons with disabilities in these communities with transportation to health care facilities, shopping centers, senior centers, and other destinations within the defined service areas, as shown in Enclosure A.

#### B. Work Location

This is a community Dial-A-Ride Service (Service) for eligible elderly and persons with disabilities who reside in the unincorporated County areas of Avocado Heights, Bassett, Hacienda Heights, Rowland Heights, and South San Gabriel, and unincorporated County areas surrounding the Cities of Covina, La Puente, West Covina, and Whittier. This Service will provide residents of these areas with transportation to health care facilities, shopping, recreation, senior centers, and other destinations within the defined service area. The service area is defined in Exhibit G.1, Service Requirements and Area Maps.