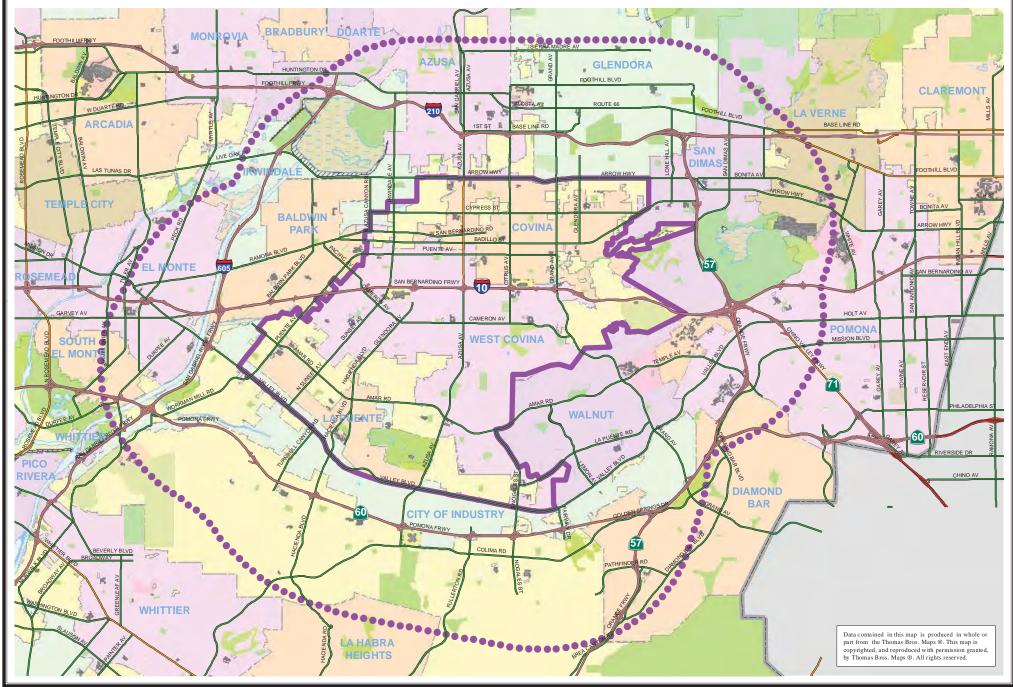

## PURPOSE/JUSTIFICATION OF RECOMMENDED ACTION

Approval of the recommended action will award a contract to Empire Transportation, Inc., a Community Business Enterprise, for a dial-a-ride service in the unincorporated County communities of Avocado Heights, Bassett, Hacienda Heights, Rowland Heights, South San Gabriel, and unincorporated County areas surrounding the cities of Covina, La Puente, West Covina, and Whittier. These services will provide eligible elderly and persons with disabilities in these communities with transportation to health care facilities, shopping centers, senior centers, and other destinations within the defined service areas, as shown in Enclosure A.

#### B. Work Location

This is a community Dial-A-Ride Service (Service) for eligible elderly and persons with disabilities who reside in the unincorporated County areas of Avocado Heights, Bassett, Hacienda Heights, Rowland Heights, and South San Gabriel, and unincorporated County areas surrounding the Cities of Covina, La Puente, West Covina, and Whittier. This Service will provide residents of these areas with transportation to health care facilities, shopping, recreation, senior centers, and other destinations within the defined service area. The service area is defined in Exhibit G.1, Service Requirements and Area Maps.