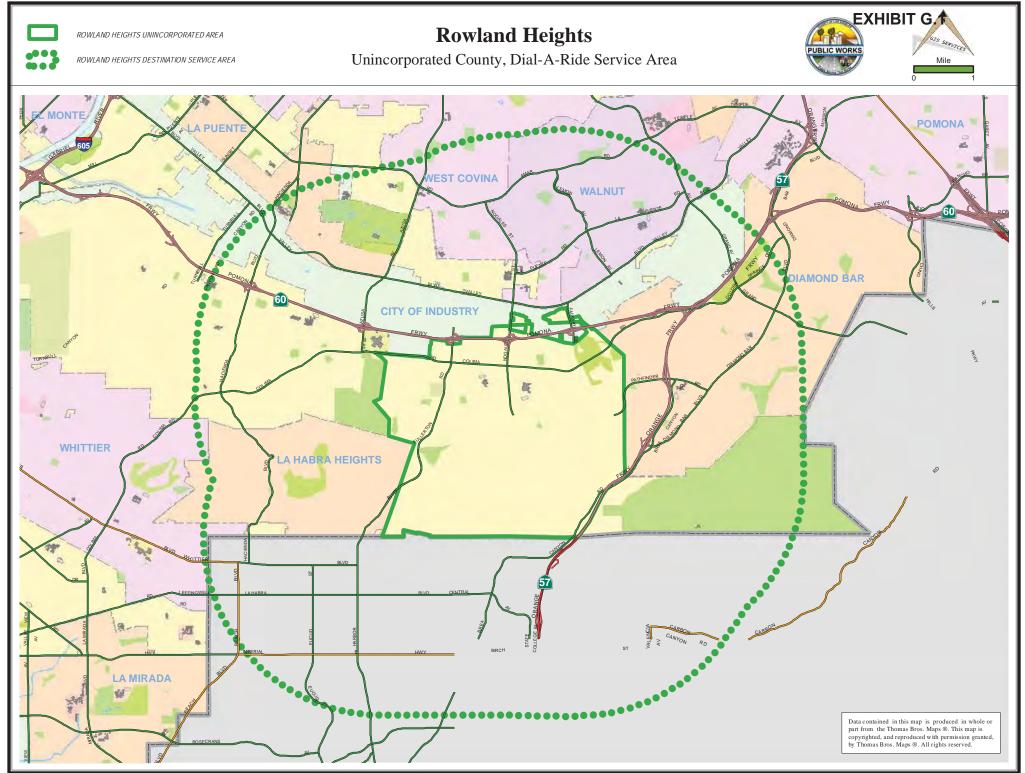

## PURPOSE/JUSTIFICATION OF RECOMMENDED ACTION

Approval of the recommended action will award a contract to Empire Transportation, Inc., a Community Business Enterprise, for a dial-a-ride service in the unincorporated County communities of Avocado Heights, Bassett, Hacienda Heights, Rowland Heights, South San Gabriel, and unincorporated County areas surrounding the cities of Covina, La Puente, West Covina, and Whittier. These services will provide eligible elderly and persons with disabilities in these communities with transportation to health care facilities, shopping centers, senior centers, and other destinations within the defined service areas, as shown in Enclosure A.

#### B. Work Location

This is a community Dial-A-Ride Service (Service) for eligible elderly and persons with disabilities who reside in the unincorporated County areas of Avocado Heights, Bassett, Hacienda Heights, Rowland Heights, and South San Gabriel, and unincorporated County areas surrounding the Cities of Covina, La Puente, West Covina, and Whittier. This Service will provide residents of these areas with transportation to health care facilities, shopping, recreation, senior centers, and other destinations within the defined service area. The service area is defined in Exhibit G.1, Service Requirements and Area Maps.