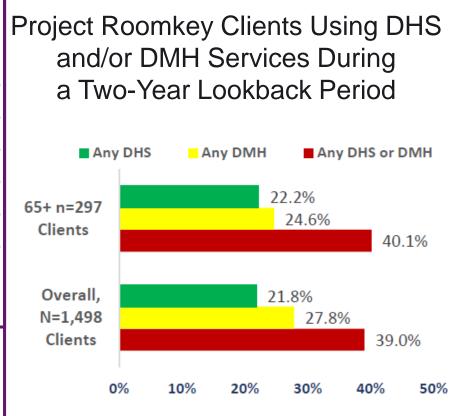

As of April 30, 2020, there were **1,498** persons enrolled in PRK, including **297** persons (or 20%) who were age 65+ at the time of enrollment