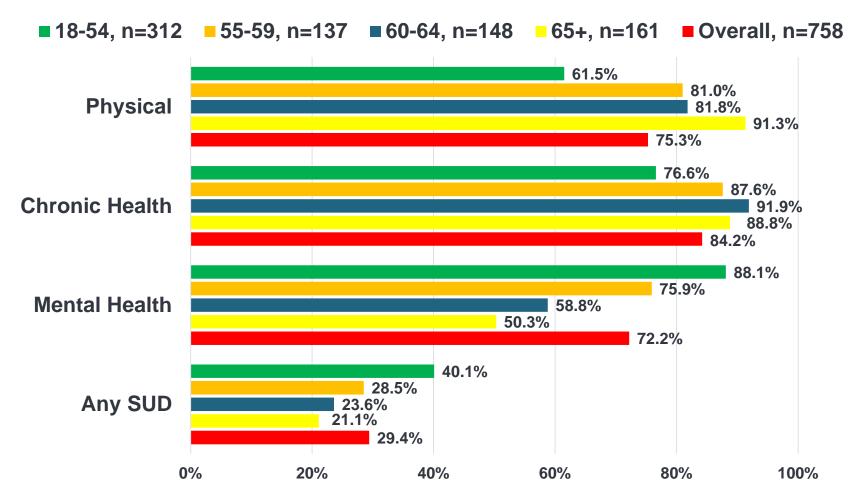

### Self Reported Disabilities within Project Roomkey, by Age Group

**Note:** Self-reported disabilities were only available in HMIS for a subset of Project Roomkey participants.