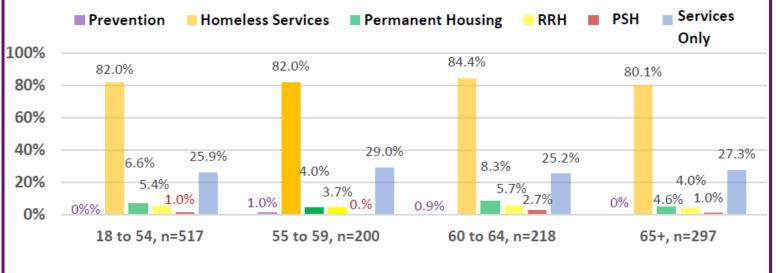

Piloting a Comprehensive Crisis Response to Ensure Post-COVID-19 Housing for Homeless Older Adults in Los Angeles County

## **Project Roomkey**

Project Roomkey (PRK) is a collaborative effort by the State, County, and the Los Angeles Homeless Services Authority (LAHSA) to secure hotel and motel rooms for individuals 65+ and/or who have certain underlying health conditions.

As of April 30, 2020, there were **1,498** persons enrolled in PRK, including **297** persons (or 20%) who were age 65+ at the time of enrollment



## Demographics of Project RoomKey Participants

By Vulnerability Score Grouping, by Age Group, and among Clients with any Assessment Scores in HMIS since April 2019





### Supportive Services for Project RoomKey Participants









### Self Reported Disabilities within Project Roomkey, by Age Group





**Note:** Self-reported disabilities were only available in HMIS for a subset of Project Roomkey participants.

# Exit Plan for Project Roomkey Participants

LAHSA, the County, and partners from the non-profit and philanthropy sectors are working together to develop a comprehensive plan for those who receive assistance under PRK. Participants are being assessed to determine which housing interventions are most appropriate to ensure that no PRK participant returns to the street. LAHSA's Housing Central Command (HCC) is working with system partners to develop a temporary prioritization protocol in response to the pandemic.

#### **Existing Housing Options**

- 1. Permanent Supportive Housing (PSH) Scattered Sites/