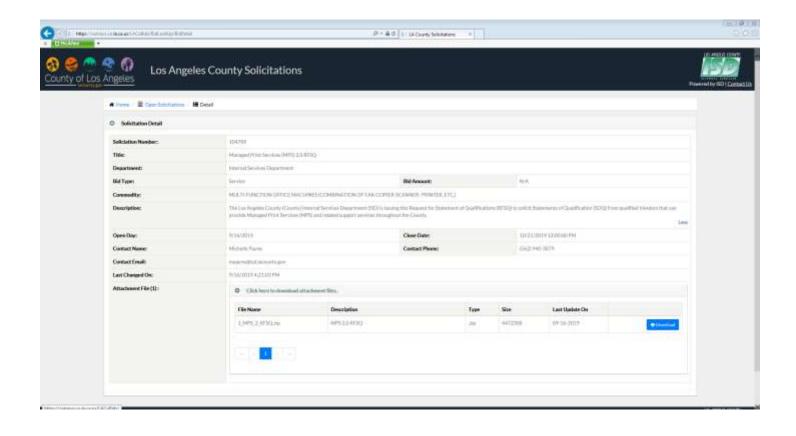

#### **CONTRACTING PROCESS**

Recommendation Number 1

On September 16, 2019, ISD released a Request for Statement of Qualifications (RFSQ) for MPS 2.0 and posted the solicitation and contracting opportunity announcement on the County's "Doing Business with Us" website (Attachment 5) which was released to 390 vendors.