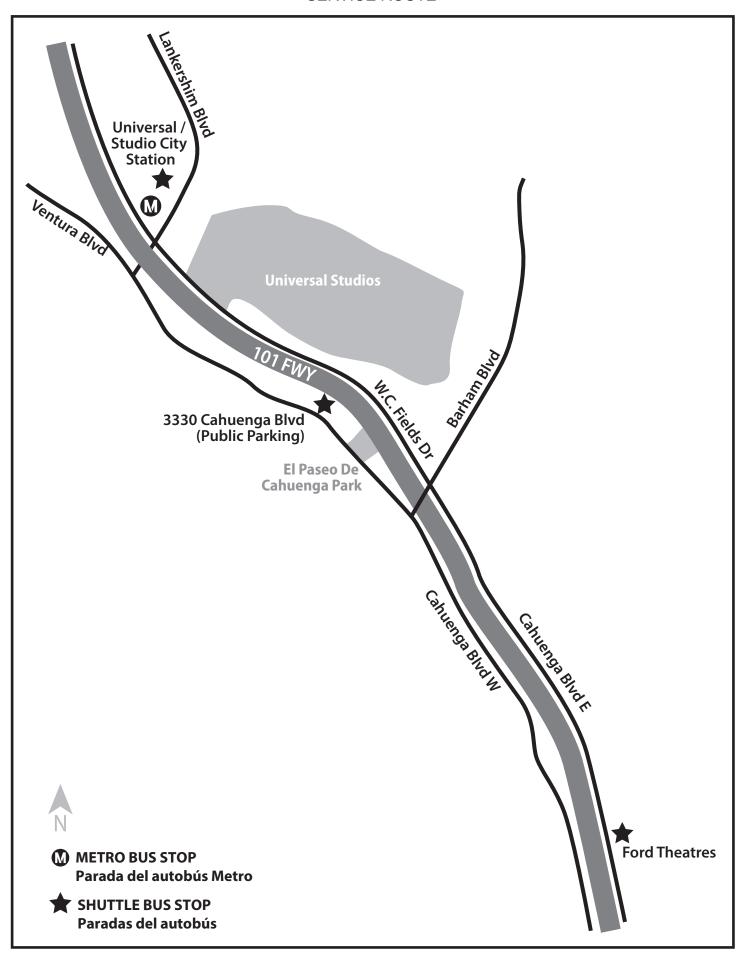

#### **SUBJECT**

Public Works is seeking Board approval to award a services contract to Transit Systems Unltd, Inc., to provide transportation service for patrons of Ford Theatres before and after scheduled performances from the Universal City/Studio City Metro station and the parking location in Los Angeles at 3330 Cahuenga Boulevard West.

#### PURPOSE/JUSTIFICATION OF RECOMMENDED ACTION

Approval of the recommended action will award a contract to Transit Systems Unltd, Inc., to provide on-call and intermittent transportation service free of charge to patrons of Ford Theatres. Due to the limited parking space at Ford Theatres, this service will provide transportation service before and after scheduled performances from the Universal City/Studio City Metro station and the parking location in Los Angeles at 3330 Cahuenga Boulevard West, as shown in Enclosure A. This service is scheduled generally from May through October of each year.