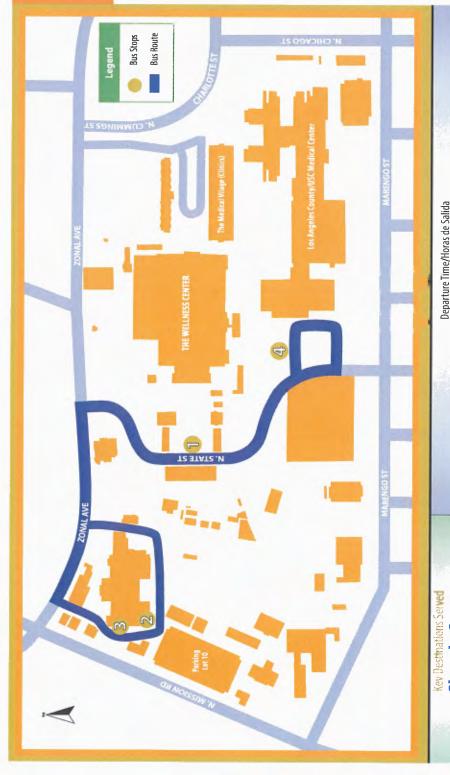

#### Metro

Ruta 605 Ruta 620 www.metro.net (323) GO-METRO o 511

| Key Destinations Served  Shuttle Stops               | Departure Time/Horas de Salida<br>Each hour between 7 am - 7 pm Monday to Saturday/Cada hora de 7 am - 7 pm lunes a sábado |     |     |     |
|------------------------------------------------------|----------------------------------------------------------------------------------------------------------------------------|-----|-----|-----|
| 1. The Wellness Center                               | :00                                                                                                                        | :15 | :30 | :45 |
| 2. Parking Lot 10                                    | :04                                                                                                                        | :19 | :34 | :49 |
| <b>3</b> . ADA Parking                               | :06                                                                                                                        | :21 | :36 | :51 |
| <b>4</b> . Los Angeles County/<br>USC Medical Center | :10                                                                                                                        | :25 | :40 | :55 |

**ENCLOSURE A** 

# The Wellness Center Shuttle