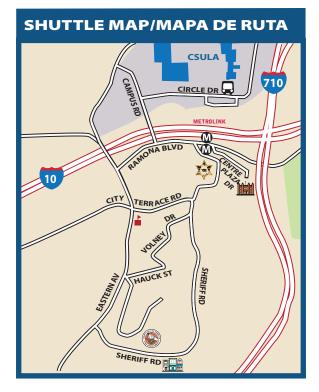

#### **ENCLOSURE A**

⚠ The shuttle connects to the Eastbound Metro Line 70 at Ramona Blvd./Centre Plaza Dr. during shuttle operating hours. The shuttle only connects to the Westbound Metro Line 70 at Ramona Blvd./Centre Plaza Dr. after 9:40 a.m.

⚠ El microbús conecta con la Ruta 70 Este de Metro en la intersección de Ramona Blvd y Centre Plaza Dr. durante las boras de servicio. El Microbús solamente conecta con la Ruta 70 oeste de Metro en la intersección de Ramona Blvd. y Centre Plaza Dr. despúes de las 9:40 a.m.