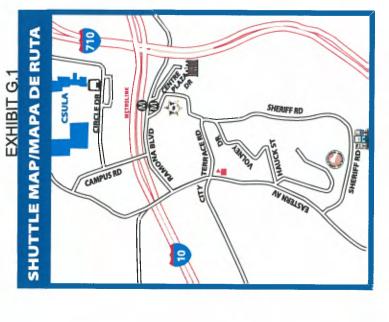

#### **ENCLOSURE A**

⚠ The shuttle connects to the Eastbound Metro Line 70 at Ramona Blvd./Centre Plaza Dr. during shuttle operating hours. The shuttle only connects to the Westbound Metro Line 70 at Ramona Blvd./Centre Plaza Dr. after 9:40 a.m.

⚠ El microbús conecta con la Ruta 70 Este de Metro en la intersección de Ramona Blvd y Centre Plaza Dr. durante las boras de servicio. El Microbús solamente conecta con la Ruta 70 oeste de Metro en la intersección de Ramona Blvd. y Centre Plaza Dr. despúes de las 9:40 a.m.

<sup>\*</sup> Shuttle drops off at Fire Dept. by passenger request only.

<sup>\*</sup>El microbús deja pasajeros en el Depto. de Bomberos solamente cuando es pedido.

<sup>\*\*</sup> For people requiring transportation, please call (626) 246-3799.

<sup>\*\*</sup>Para personas que necesitan transportación, por favor llame al (626) 246-3799.

1200 N. State St., Los Angeles 90033