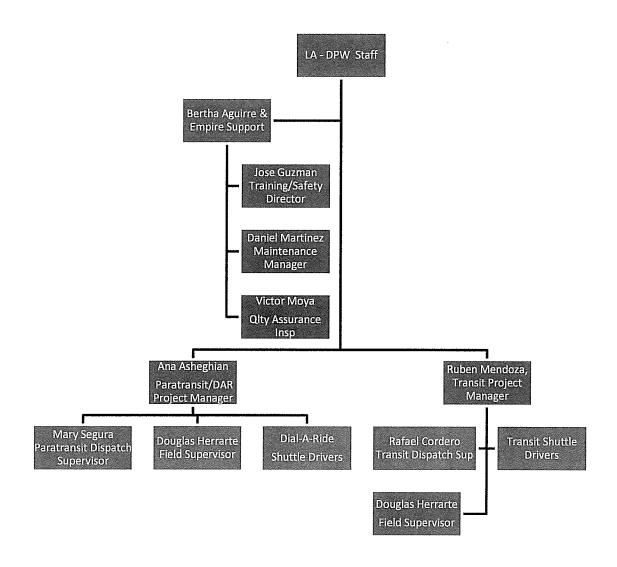

#### B. Work Location

- 1. The Edmund D. Edelman Children's Court Shuttle will provide local shuttle service between the Cal State University, Los Angeles, Busway/Metrolink Station; and the Edmund D. Edelman Children's Court, Sheriff's Headquarters, Fire Department Headquarters, Internal Services Department's Service Complex, and two Metro transit stops.
- 2. The Wellness Center Shuttle provides convenient access from regional and municipal operators into the medical center facilities. The service will establish links with various bus lines allowing hospital patrons and staff access to the hospital's facilities.

#### E. Work Description

This work to be accomplished under these specifications shall be the continuation of a community shuttle service operating in the unincorporated County areas of Edmund D. Edelman Children's Court and other County facilities within its vicinity, hereinafter referred to as the "Service."

The Contractor shall operate the Service subject only to the general policies and direction of the County with regard to management and operations and to the provisions and requirements of this Exhibit A.1 (Supplemental), Scope of Work. The Contractor shall perform the following, but not limited to, executive and administrative management; employment and supervision of all personnel including supervisors, vehicle operators, dispatchers, mechanics, and other maintenance personnel; operation of training and safety programs; maintenance and repair of vehicles and equipment; processing of warranty claims for County's vehicles; assistance for public relations and promotions; and preparation of reports and analysis of financial and other matters; clerical, statistical, and bookkeeping services. The Contractor shall provide all vehicle operators, facilities, equipment, parts, and supplies required in the operation of Service, unless specifically identified to be contributed by County.