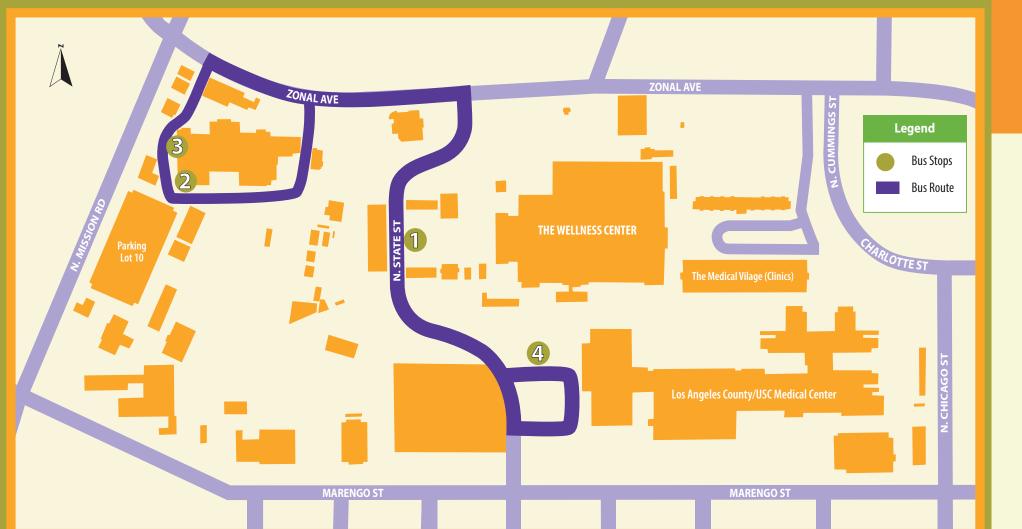

#### Metro

Ruta 605 Ruta 620 www.metro.net (323) GO-METRO o 511

| Key Destinations Served  Shuttle Stops               | Departure Time/Horas de Salida<br>Each hour between 7 am - 7 pm Monday to Saturday/Cada hora de 7 am - 7 pm lunes a sábado |     |     |     |
|------------------------------------------------------|----------------------------------------------------------------------------------------------------------------------------|-----|-----|-----|
| 1. The Wellness Center                               | :00                                                                                                                        | :15 | :30 | :45 |
| 2. Parking Lot 10                                    | :04                                                                                                                        | :19 | :34 | :49 |
| <b>3</b> . ADA Parking                               | :06                                                                                                                        | :21 | :36 | :51 |
| <b>4</b> . Los Angeles County/<br>USC Medical Center | :10                                                                                                                        | :25 | :40 | :55 |