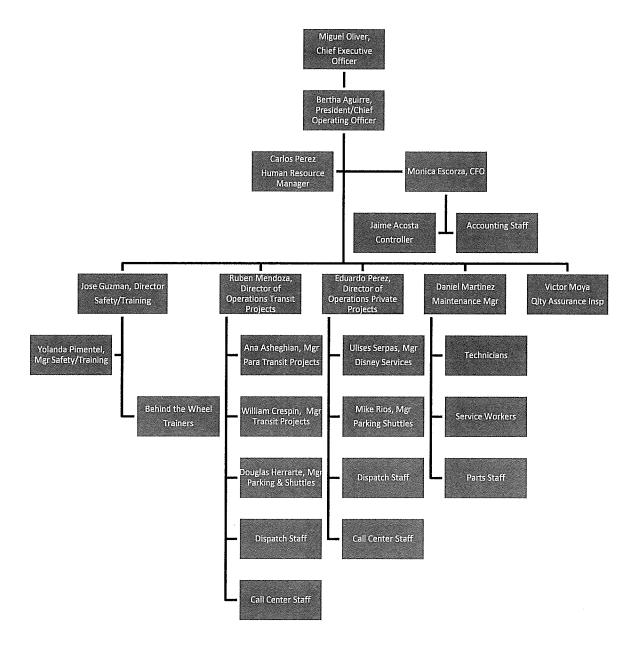

#### SUBJECT

Public Works is seeking Board approval to award a services contract to Empire Transportation, Inc., a Community Business Enterprise, for Edmund D. Edelman Children's Court shuttle and Wellness Center shuttle services in the Cities of Los Angeles and Monterey Park and the unincorporated County community of City Terrace.

#### PURPOSE/JUSTIFICATION OF RECOMMENDED ACTION

Approval of the recommended action will award a contract to Empire Transportation, Inc., a Community Business Enterprise, for a community shuttle service to the residents in the Cities of Los Angeles and Monterey Park and the unincorporated County community of City Terrace. The service will provide residents in these communities with public transit service between the Children's Court; California State University, Los Angeles; Metrolink Station; other County facilities within its vicinity; and provide convenient access from regional and municipal operators into the medical center facilities from the Wellness Center at the Los Angeles County/University of Southern California Medical Center free of charge, as shown in Enclosure A.

#### FACTS AND PROVISIONS/LEGAL REQUIREMENTS

The recommended contractor is Empire Transportation, Inc., a Community Business Enterprise, located in Bellflower, California. This contract will commence upon the Board's approval for a period of 1-year period. With the Board's delegated authority, Public Works may renew the contract for three 1-year renewal options and a month-to-month extension up to 6 months for a maximum potential total contract term of 54 months.

The contract has been executed by Empire Transportation, Inc., and approved as to form by County Counsel (Enclosure B). The recommended contract was solicited on an open competitive basis and is in accordance with applicable Federal, State, and County requirements.

#### A. Public Works Contract Manager

Public Works' Contract Manager will be Mr. Allen Ude of Programs Development Division who may be contacted at (626) 458-5909 or aude@dpw.lacounty.gov, Monday through Thursday, 7 a.m. to 5 p.m. The Contract Manager or his designee is the only person authorized by Public Works to request work of the Contractor. From time to time, Public Works may change Contract Manager. The Contractor will be notified in writing when there is a change in the Contract Managers.