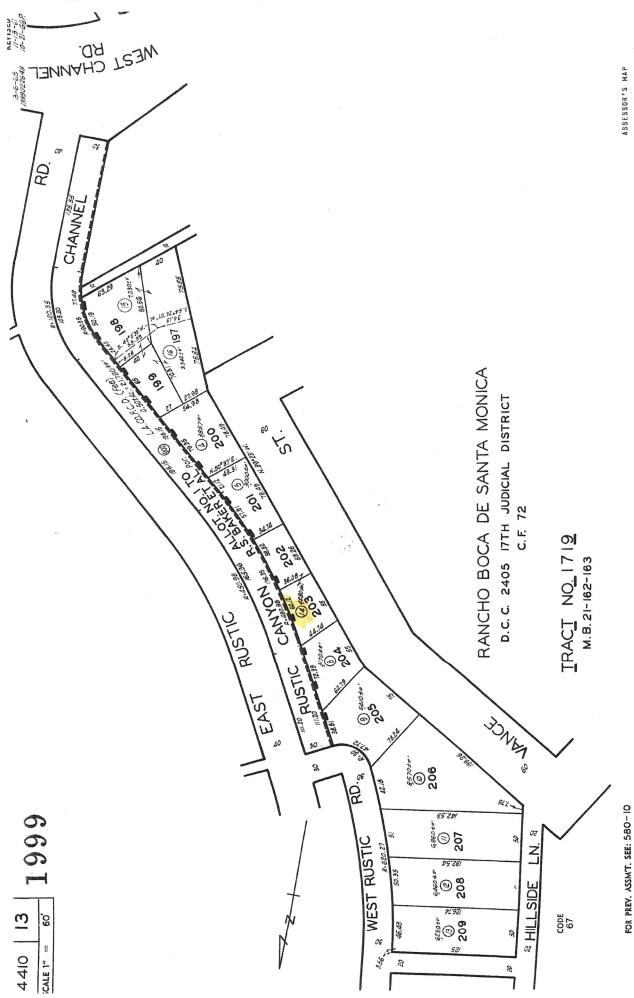

#### **FACTS AND PROVISIONS/LEGAL REQUIREMENTS**

The Chapter 8 Agreement Sale is for the purchase of one property, Assessor's Identification Number 4410-013-014, a vacant 4,273 square foot (0.098 acre) lot, in the City of Los Angeles with no assigned street address, located on the 300 block of Vance Street. E. G. Ramirez owns the property. The property has been tax defaulted since 1983, and we have not received any payments since then.

#### **REAL PROPERTY DESCRIPTION AND PURCHASE PRICE**

| ITEM                             | DESCRIPTION                      |
|----------------------------------|----------------------------------|
| Supervisorial District           | 3RD                              |
| Location                         | CITY OF LOS ANGELES              |
| Property Address                 | VACANT LOT (NO ADDRESS ASSIGNED) |
| Assessor's Identification Number | 4410-013-014                     |
| Legal Description                | TRACT # 1719 LOTS 202 AND 203    |
| Size/Area                        | 4,273 SQ. FT.                    |
| Agreement Number                 | 2791                             |
| First Year of Default            | 1983                             |
| Estimated Purchase Price         | \$2,100                          |
| Purpose of Acquisition           | OPEN SPACE WITHIN RUSTIC CANYON. |
|                                  |                                  |

ASSESSOR'S MAP COUNTY OF LOS ANGELES, CALIF.