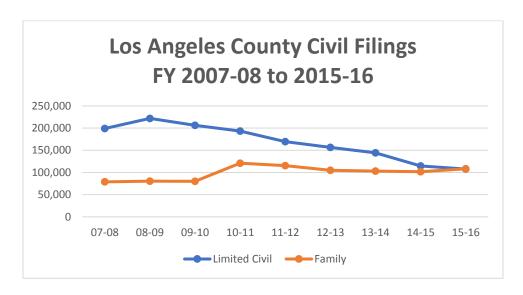

### 1) What is the need for self-help services now, and what is the future expected demand for services, for the SHLAC program?

Greacen Associates' 2012 report calculated that 73% of the persons assisted by SHLAC sought help with family law matters. The next highest need was for landlord/tenant matters – 14%. Landlord/tenant matters are referred to by California courts as "unlawful detainers" and included (along with debt collection) within the statistical category "limited civil." The total court filings in the categories of "family" and "limited civil" for the past ten years – the categories from which the SHLAC program draws almost 90% of its work – are shown in the chart below.

Family filings have been decreasing slowly since the 2010-11 fiscal year, with a slight upturn in the last fiscal year. Limited civil filings have fallen dramatically – virtually cut in half – since fiscal year 2008-09. Civil court filings have fallen nationally over the same period, but not as dramatically as the limited civil filings in Los Angeles County. The Court's statistician has noted an 18% increase in unlawful detainer filings in the hub courts dealing with those cases from March 2016 to August 2016 – showing that the dramatic decline in limited jurisdiction filings in the County may have come to an end.