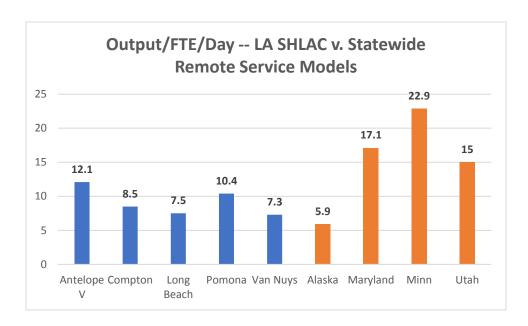

d ways to simplify court procedures
  (referred to as "inreach" later in this report), as they have a bird's eye view of all
  local practices and can easily compare and contrast to find the most effective and
  efficient options.

There is every reason to believe that Los Angeles County would experience these benefits if it expanded its self-help services beyond those delivered face-to-face in a courthouse. In particular, it would be able to serve more persons with the same resources. The chart below shows the average number of persons served per day per FTE in the five SHLAC programs studied in 2012 and in the four statewide remote services documented in the 2016 *Resource Guide*. Three of the four remote service delivery programs outperformed the SHLAC programs by substantial margins.



It is not clear to us what remote technology or combination of remote technologies will prove to be the most effective means of providing remote self-help services in Los Angeles County. There are multiple issues – all documented in the *Resource Guide* – that must be resolved, such as providing services for non-English speakers. We recommend that Los Angeles County provide additional funding sufficient to create a call center with at least five full-time staff persons to experiment with ways in which to deliver self-help services remotely.

It is possible that the call center could be conducted by an entity different from the entity responsible for the courthouse-based SHLAC resources. For instance, the Department of Consumer and Business Affairs itself has considerable experience using