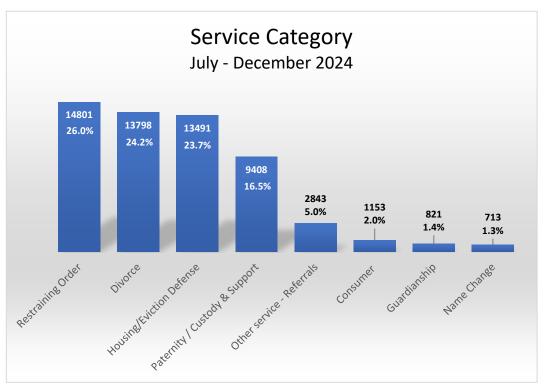

ewed and scored as part of the selection process. The selection of a vendor is expected to take place in time to enter into a new agreement when the current contract expires on June 30, 2025.

The next biannual report will cover the months from January 2025 through June 2025 and will be submitted on August 29, 2025.

Should you have any questions concerning this report, please contact me or Joel Ayala, Chief Deputy, at (213) 974-9750 or <a href="mailto:JAyala@dcba.lacounty.gov">JAyala@dcba.lacounty.gov</a>.

RC:JA:CO:MR JP:ER;ph

#### Attachments

c: Executive Officer, Board of Supervisors Chief Executive Office County Counsel

<sup>&</sup>lt;sup>2</sup> https://file.lacounty.gov/SDSInter/bos/supdocs/200323.pdf

<sup>&</sup>lt;sup>3</sup> https://doingbusiness.lacounty.gov/solicitation





# SHLAC DEMOGRAPHICS JULY - DECEMBER 2024



# SHLAC DEMOGRAPHICS JULY - DECEMBER 2024