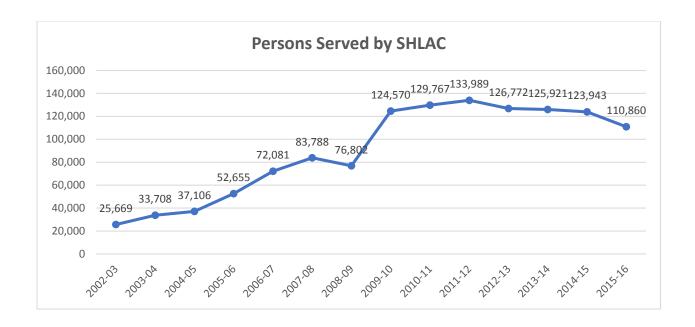

The data from NLSLA on the total numbers of persons assisted in the SHLAC programs is shown in the graph on the next page. The number of SHLAC users peaked in fiscal year 2011-12 and has fallen by 17% since then.