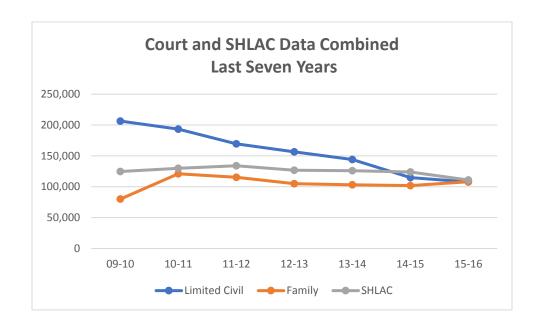

When the data for the SHLAC program is superimposed on the court filings data, the result is the chart below. It is useful only to show the relative trends in the data. Realize that the chart ignores the numbers of persons served by the Court's Stanley Mosk and Norwalk Self-Help centers so that it does not represent the total numbers of self-represented persons assisted compared to filings. We should not expect that numbers of SHLAC users to be the same as the number of court cases filed; many filers do not use SHLAC services, but those that do are often assisted multiple times during the pendency of their cases.

The chart is helpful in showing that the SHLAC assistance workload has followed roughly the same trend line as the court family filings for the past six years, that court filings and SHLAC assistance have both dropped over the past five years, and that the SHLAC 2016 drop in assistance provided is consistent with the overall drop in court family and limited civil filings.

The data demonstrates that there is no growing unmet need for SHLAC services as a result of growing court case filings. If anything, it shows that the SHLAC programs have had relatively higher resource levels per court filing over the past six years as family court and limited civil filings have fallen.