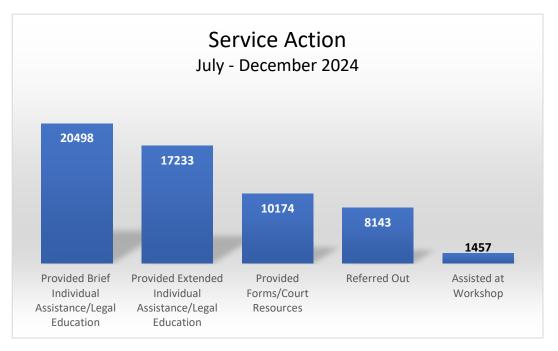

viewed and scored as part of the selection process. The selection of a vendor is expected to take place in time to enter into a new agreement when the current contract expires on June 30, 2025.

The next biannual report will cover the months from January 2025 through June 2025 and will be submitted on August 29, 2025.

Should you have any questions concerning this report, please contact me or Joel Ayala, Chief Deputy, at (213) 974-9750 or <a href="mailto:JAyala@dcba.lacounty.gov">JAyala@dcba.lacounty.gov</a>.

RC:JA:CO:MR JP:ER;ph

#### Attachments

c: Executive Officer, Board of Supervisors Chief Executive Office County Counsel

<sup>&</sup>lt;sup>2</sup> https://file.lacounty.gov/SDSInter/bos/supdocs/200323.pdf

<sup>&</sup>lt;sup>3</sup> https://doingbusiness.lacounty.gov/solicitation





# SHLAC DEMOGRAPHICS JULY - DECEMBER 2024



# SHLAC DEMOGRAPHICS JULY - DECEMBER 2024