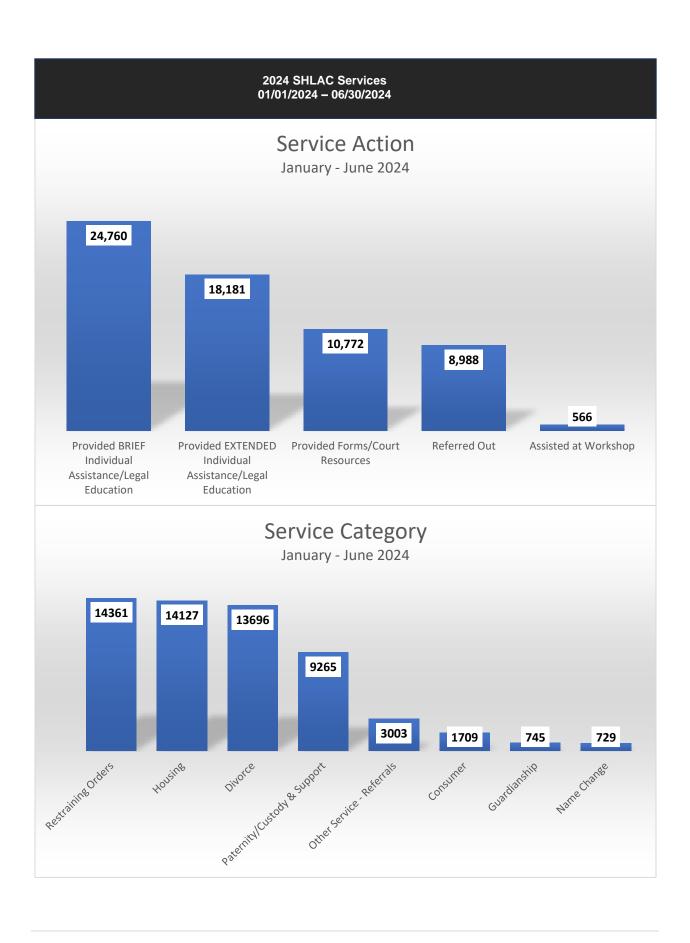

## QUARTERLY WORKLOAD REPORTS FOR SELF-HELP LEGAL ACCESS CENTERS (ITEM NO. 23, AGENDA OF MAY 3, 2016)

On May 3, 2016, your Board adopted a motion authored by Supervisor Ridley-Thomas directing the Department of Consumer and Business Affairs to provide written quarterly workload reports for each Self-Help Legal Access Center (SHLAC). These reports shall include the number and types of cases received and consumers served by location. This first report covers the months of May, June, and July of 2016.

The County of Los Angeles (County) contracts with Neighborhood Legal Services of Los Angeles County to provide assistance to persons handling their cases in Los Angeles Superior Court without legal representation. These services are provided in nine regional SHLACs located throughout the County.

The attached workload documents provide your Board with the number and types of cases received at each of the nine regional SHLACs. The next quarterly report will cover the months of August, September, and October 2016.