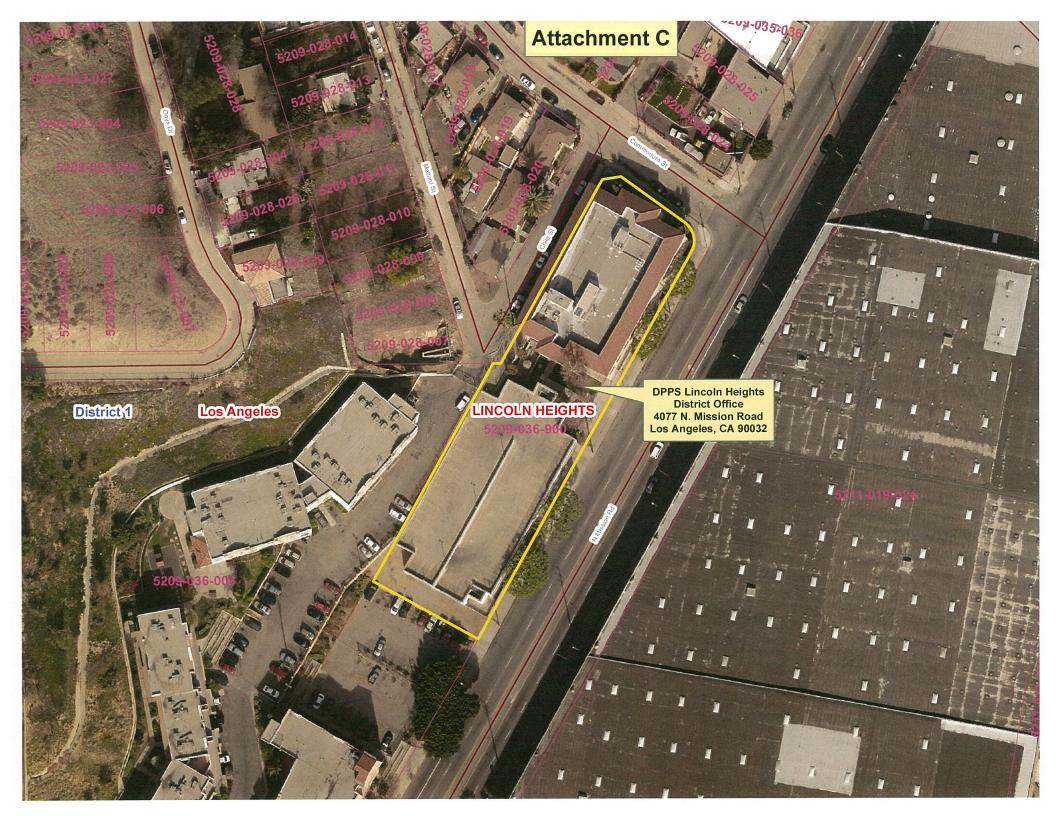

#### **DPSS Section**

The DPSS section is located at 4077 North Mission Road, which is 1.5 miles north of the LAC+USC Campus. The 1-acre site contains a 26,000 square foot administrative office that serves CalWORKs clients and is outlined in Attachment C. The office was constructed in 1988 and is in fair condition. Gensler recently completed a Strategic Master Space Plan for DPSS, and the Plan identifies this site as a facility for refurbishment or renovation. DPSS anticipates the ongoing need for a facility in this area to serve clients.