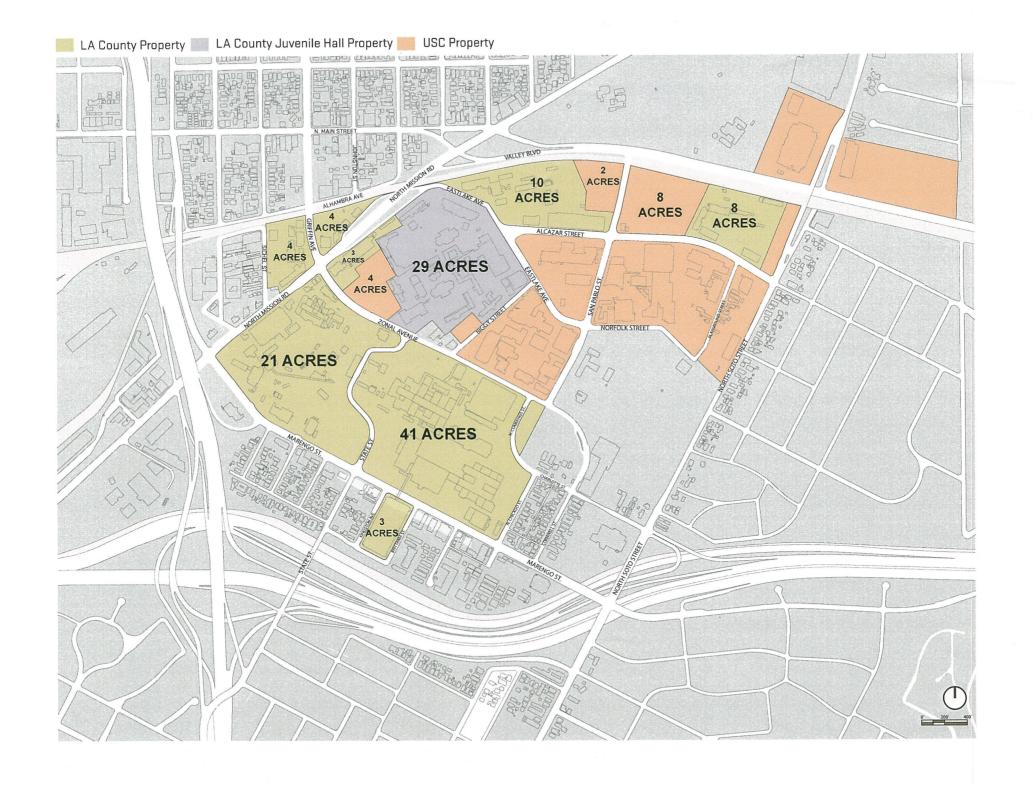

#### **LAC+USC Area**

The LAC+USC Area includes approximately 124 acres divided between five sections as follows:

Main Healthcare Campus: 65 acres
West Healthcare Campus: 11 acres
Probation/Court Eastlake: 29 acres
Public Works: 18 acres
Department of Public Social Services: 1 acre

Total 124 acres Area Map (Attachment B)

#### **DPSS Section**

The DPSS section is located at 4077 North Mission Road, which is 1.5 miles north of the LAC+USC Campus. The 1-acre site contains a 26,000 square foot administrative office that serves CalWORKs clients and is outlined in Attachment C. The office was constructed in 1988 and is in fair condition. Gensler recently completed a Strategic Master Space Plan for DPSS, and the Plan identifies this site as a facility for refurbishment or renovation. DPSS anticipates the ongoing need for a facility in this area to serve clients.

#### **DPW Section**

The second smallest section within the LAC+USC Area is the DPW section consisting of 18 acres divided between two parcels. The two parcels are about ¼-mile apart and commonly known as the Alcazar Yards. The parcel at 1525 Alcazar Street is 10 acres, and the parcel at 2275 Alcazar is 8 acres. Within the two parcels, they have 24 buildings amounting to approximately 270,000 square feet of aggregate space. The buildings were mainly constructed in the 1950s and 1960s with some buildings dating back to 1905 and 1915. DPW services are provided Countywide by staff and resources housed at the Alcazar Yards. The parcels were acquired using Flood Control District and Road funds that have to be compensated if the parcels are leased or sold.

#### **Probation Section**

The second largest section within the LAC+USC Area is the Probation section comprising 29 acres, 27 buildings, and approximately 493,000 square feet of space. Central Juvenile Hall and Eastlake Courthouse are the anchor facilities within this section. The majority of the facilities within this section were constructed in the 1950s and are in need of improvement. The State of California owns 55% of the Probation section and the construction of a new juvenile courthouse is in the planning stages. Any disposition of the assets in this section would require cooperation from the State and compensation to the State.

#### **LAC+USC Healthcare Campus**

The LAC+USC Healthcare Campus (Campus) is the core of the LAC+USC Area comprising of 76 acres and housing 7,000 DHS employees in 75 buildings that amount to approximately 4,100,000 square feet of space. The Campus dates back to construction of the original hospital in 1878 along Marengo Street and North Mission Boulevard. The Campus expanded east in 1933 when General Hospital was built. Other buildings on the Campus were constructed during expansion phases in the 1950s, 1960s, and 2008. A 20-year vision for the Campus is set forth in the Board-approved LAC+USC Campus Master Plan.