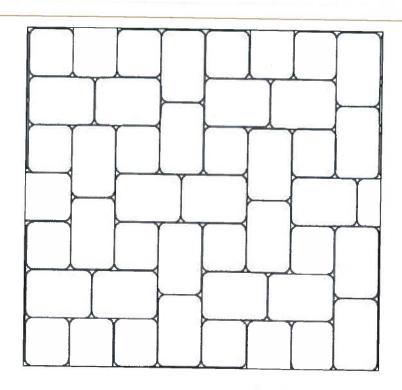

Appian Stone, "I Pattern", 75% Rectangle & 25% Square

Kim Lighting, VRB1 LED, Type III, Vandal-Resistant Round Bollard; color to be Platinum Silver