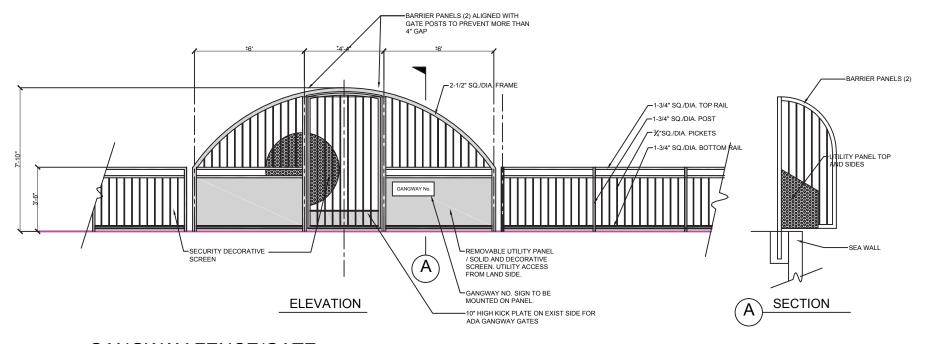

GANGWAY FENCE/GATE

CONCEPT B

3/9/2015 NO SCALE

## NOTES:

- 1. DIMENSIONS FOR FENCE/GATE COMPONENTS ARE APPROX. O.D.
- 2. FENCE/GATE SHALL BE ANODIZED ALUMINUM.
- 3. PROVIDE AND INSTALL AUTOMATIC GATE CLOSURE.
- 4. INSTALL LOCK SET HOUSING (PROVIDED BY GENERAL CONTRACTOR). LOCK SET SHALL INCLUDE BUT NOT LIMITED TO THE FOLLOWING:
  - A) KEY PAD AND MECHANICAL LOCK (RE-KEYABLE CORE).
  - B) STRIKE PLATE.
    C) STOP PLATE.
- SECURE SECURITY CAMERA EMOTE SENSOR (PROVIDED BY THE COUNTY) ON GATE/GATE POSTS.