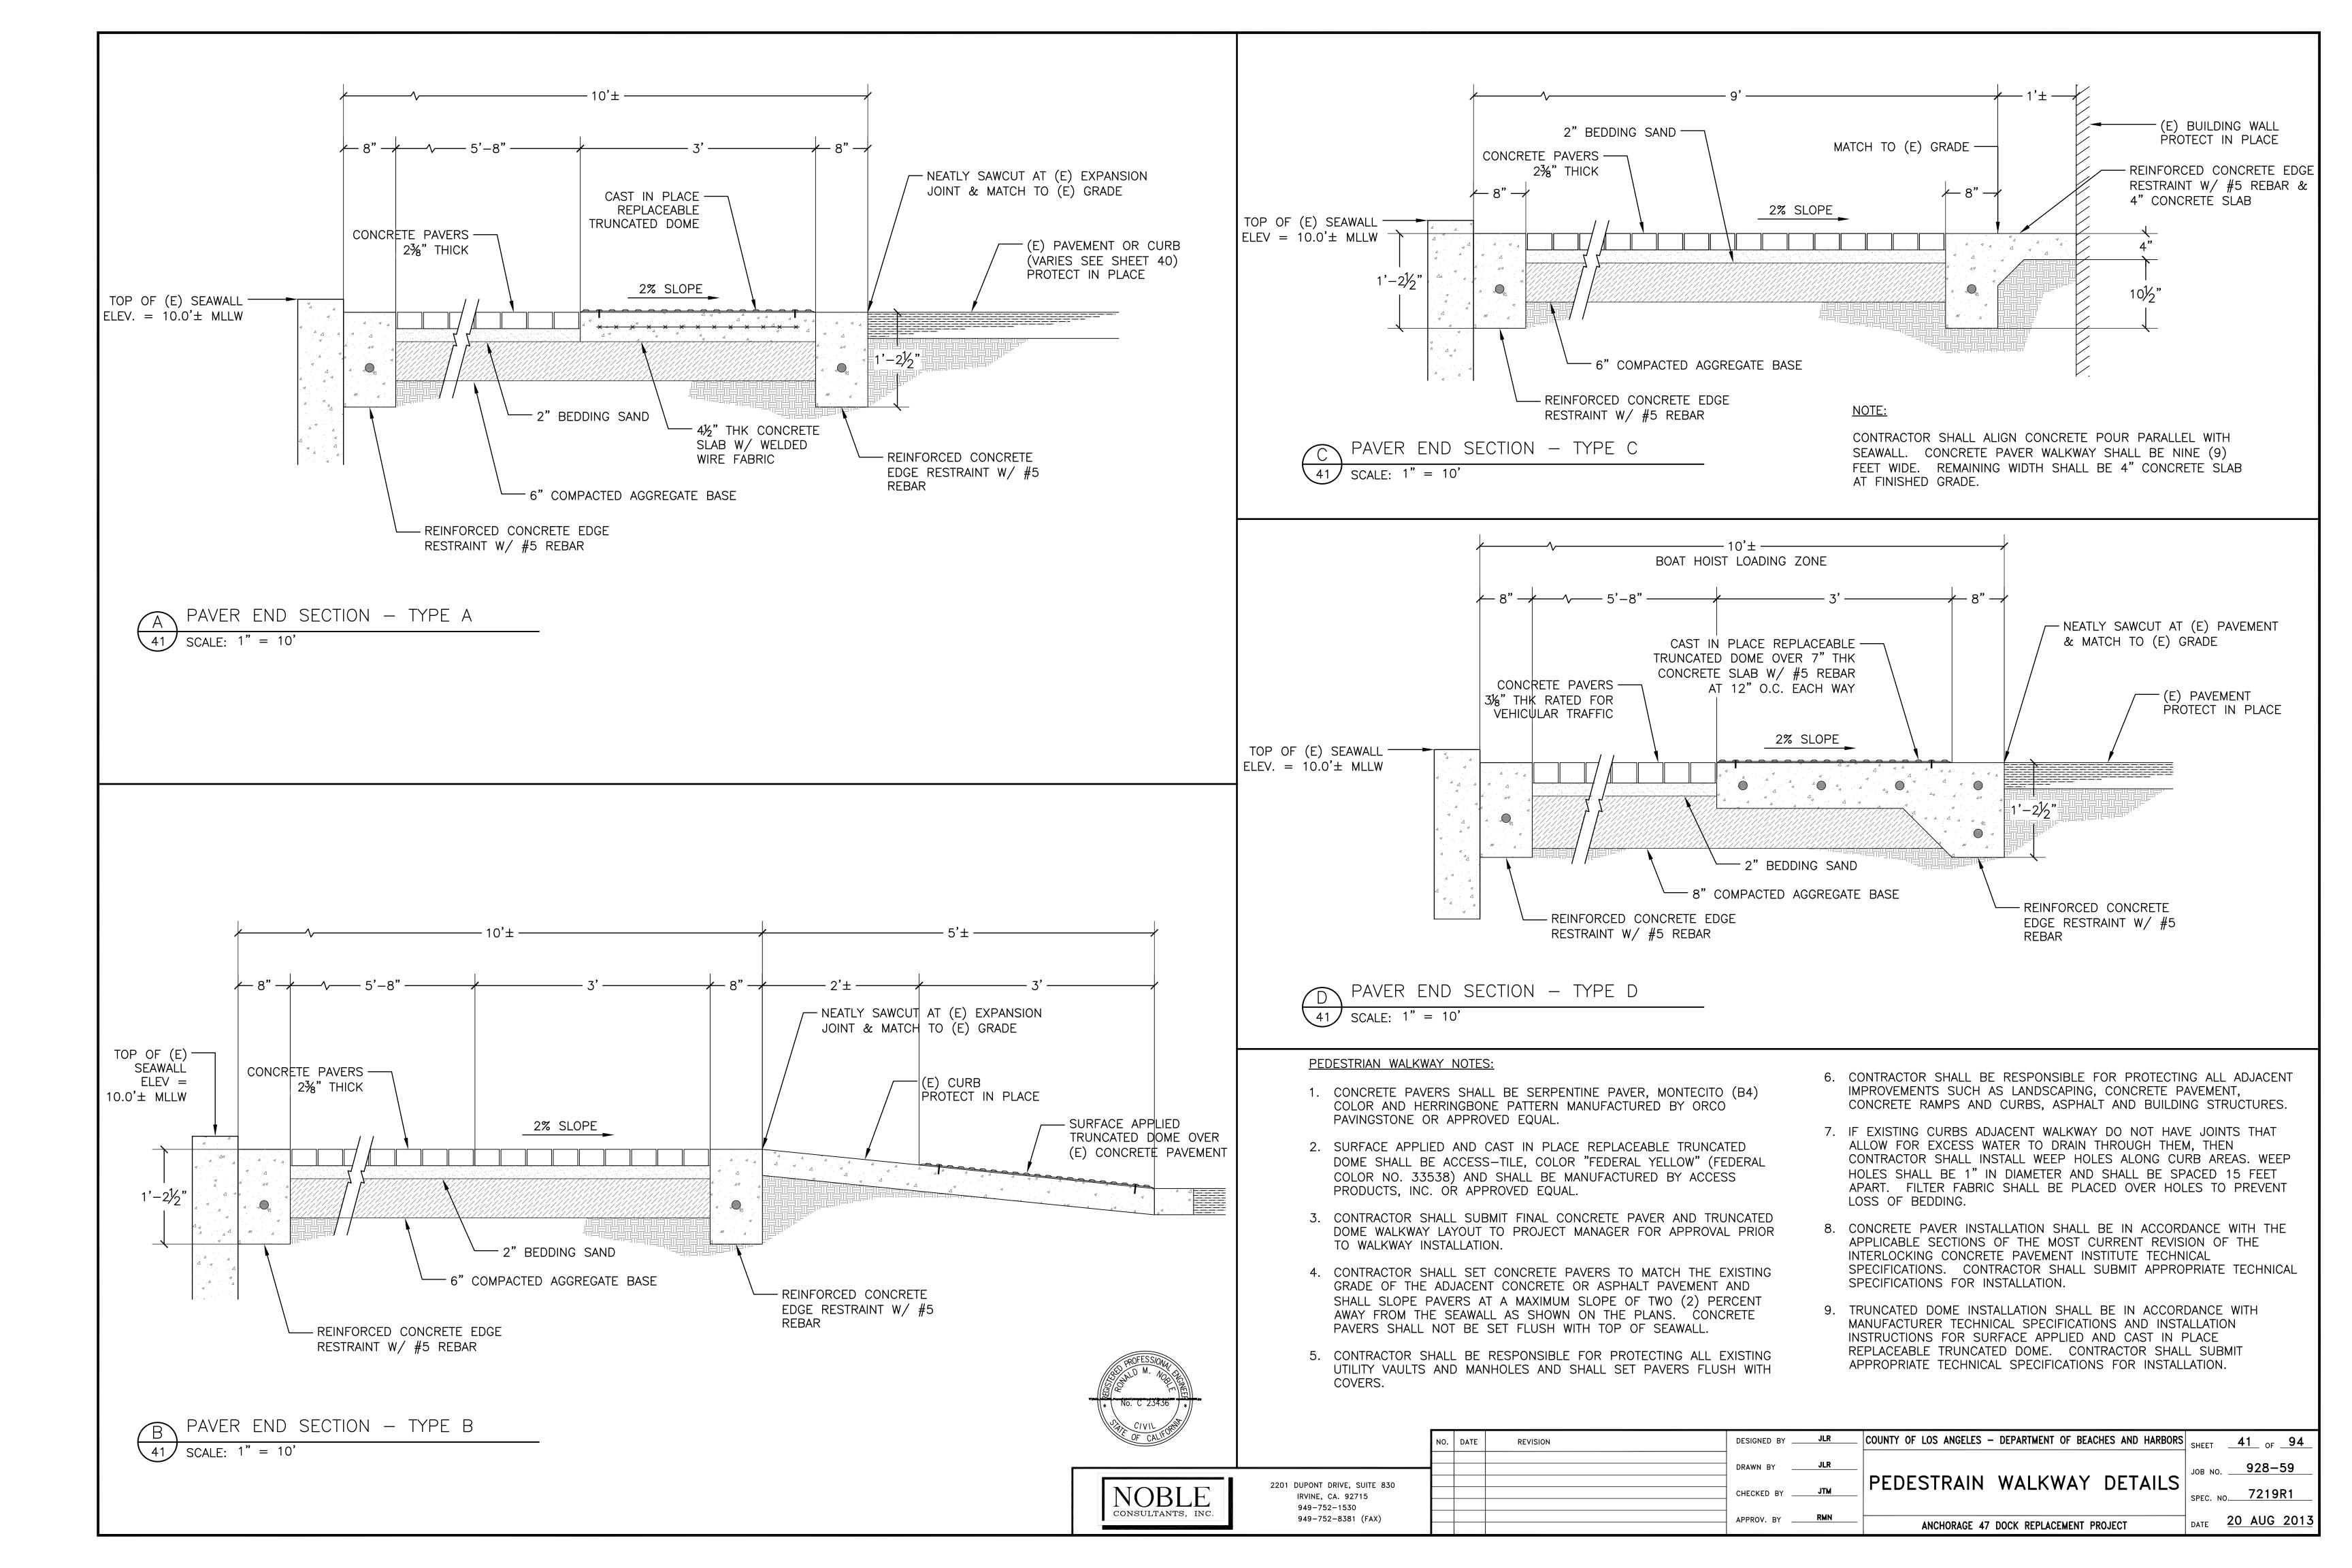

GANGWAY FENCE/GATE

CONCEPT B

3/9/2015 NO SCALE

## NOTES:

- 1. DIMENSIONS FOR FENCE/GATE COMPONENTS ARE APPROX. O.D.
- 2. FENCE/GATE SHALL BE ANODIZED ALUMINUM.
- 3. PROVIDE AND INSTALL AUTOMATIC GATE CLOSURE.
- 4. INSTALL LOCK SET HOUSING (PROVIDED BY GENERAL CONTRACTOR). LOCK SET SHALL INCLUDE BUT NOT LIMITED TO THE FOLLOWING:
  - A) KEY PAD AND MECHANICAL LOCK (RE-KEYABLE CORE).
  - B) STRIKE PLATE.
    C) STOP PLATE.
- SECURE SECURITY CAMERA EMOTE SENSOR (PROVIDED BY THE COUNTY) ON GATE/GATE POSTS.









Appian Stone, "I Pattern", 75% Rectangle & 25% Square





Kim Lighting, VRB1 LED, Type III, Vandal-Resistant Round Bollard; color to be Platinum Silver