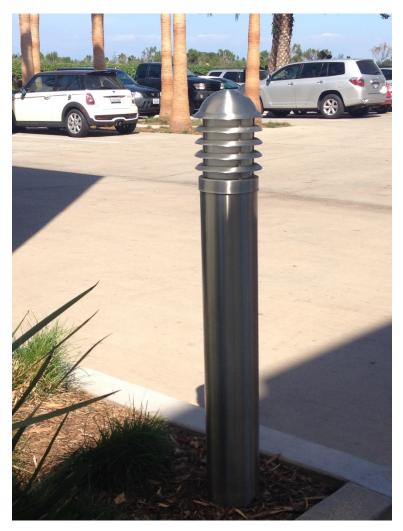

Appian Stone, "I Pattern", 75% Rectangle & 25% Square

Kim Lighting, VRB1 LED, Type III, Vandal-Resistant Round Bollard; color to be Platinum Silver