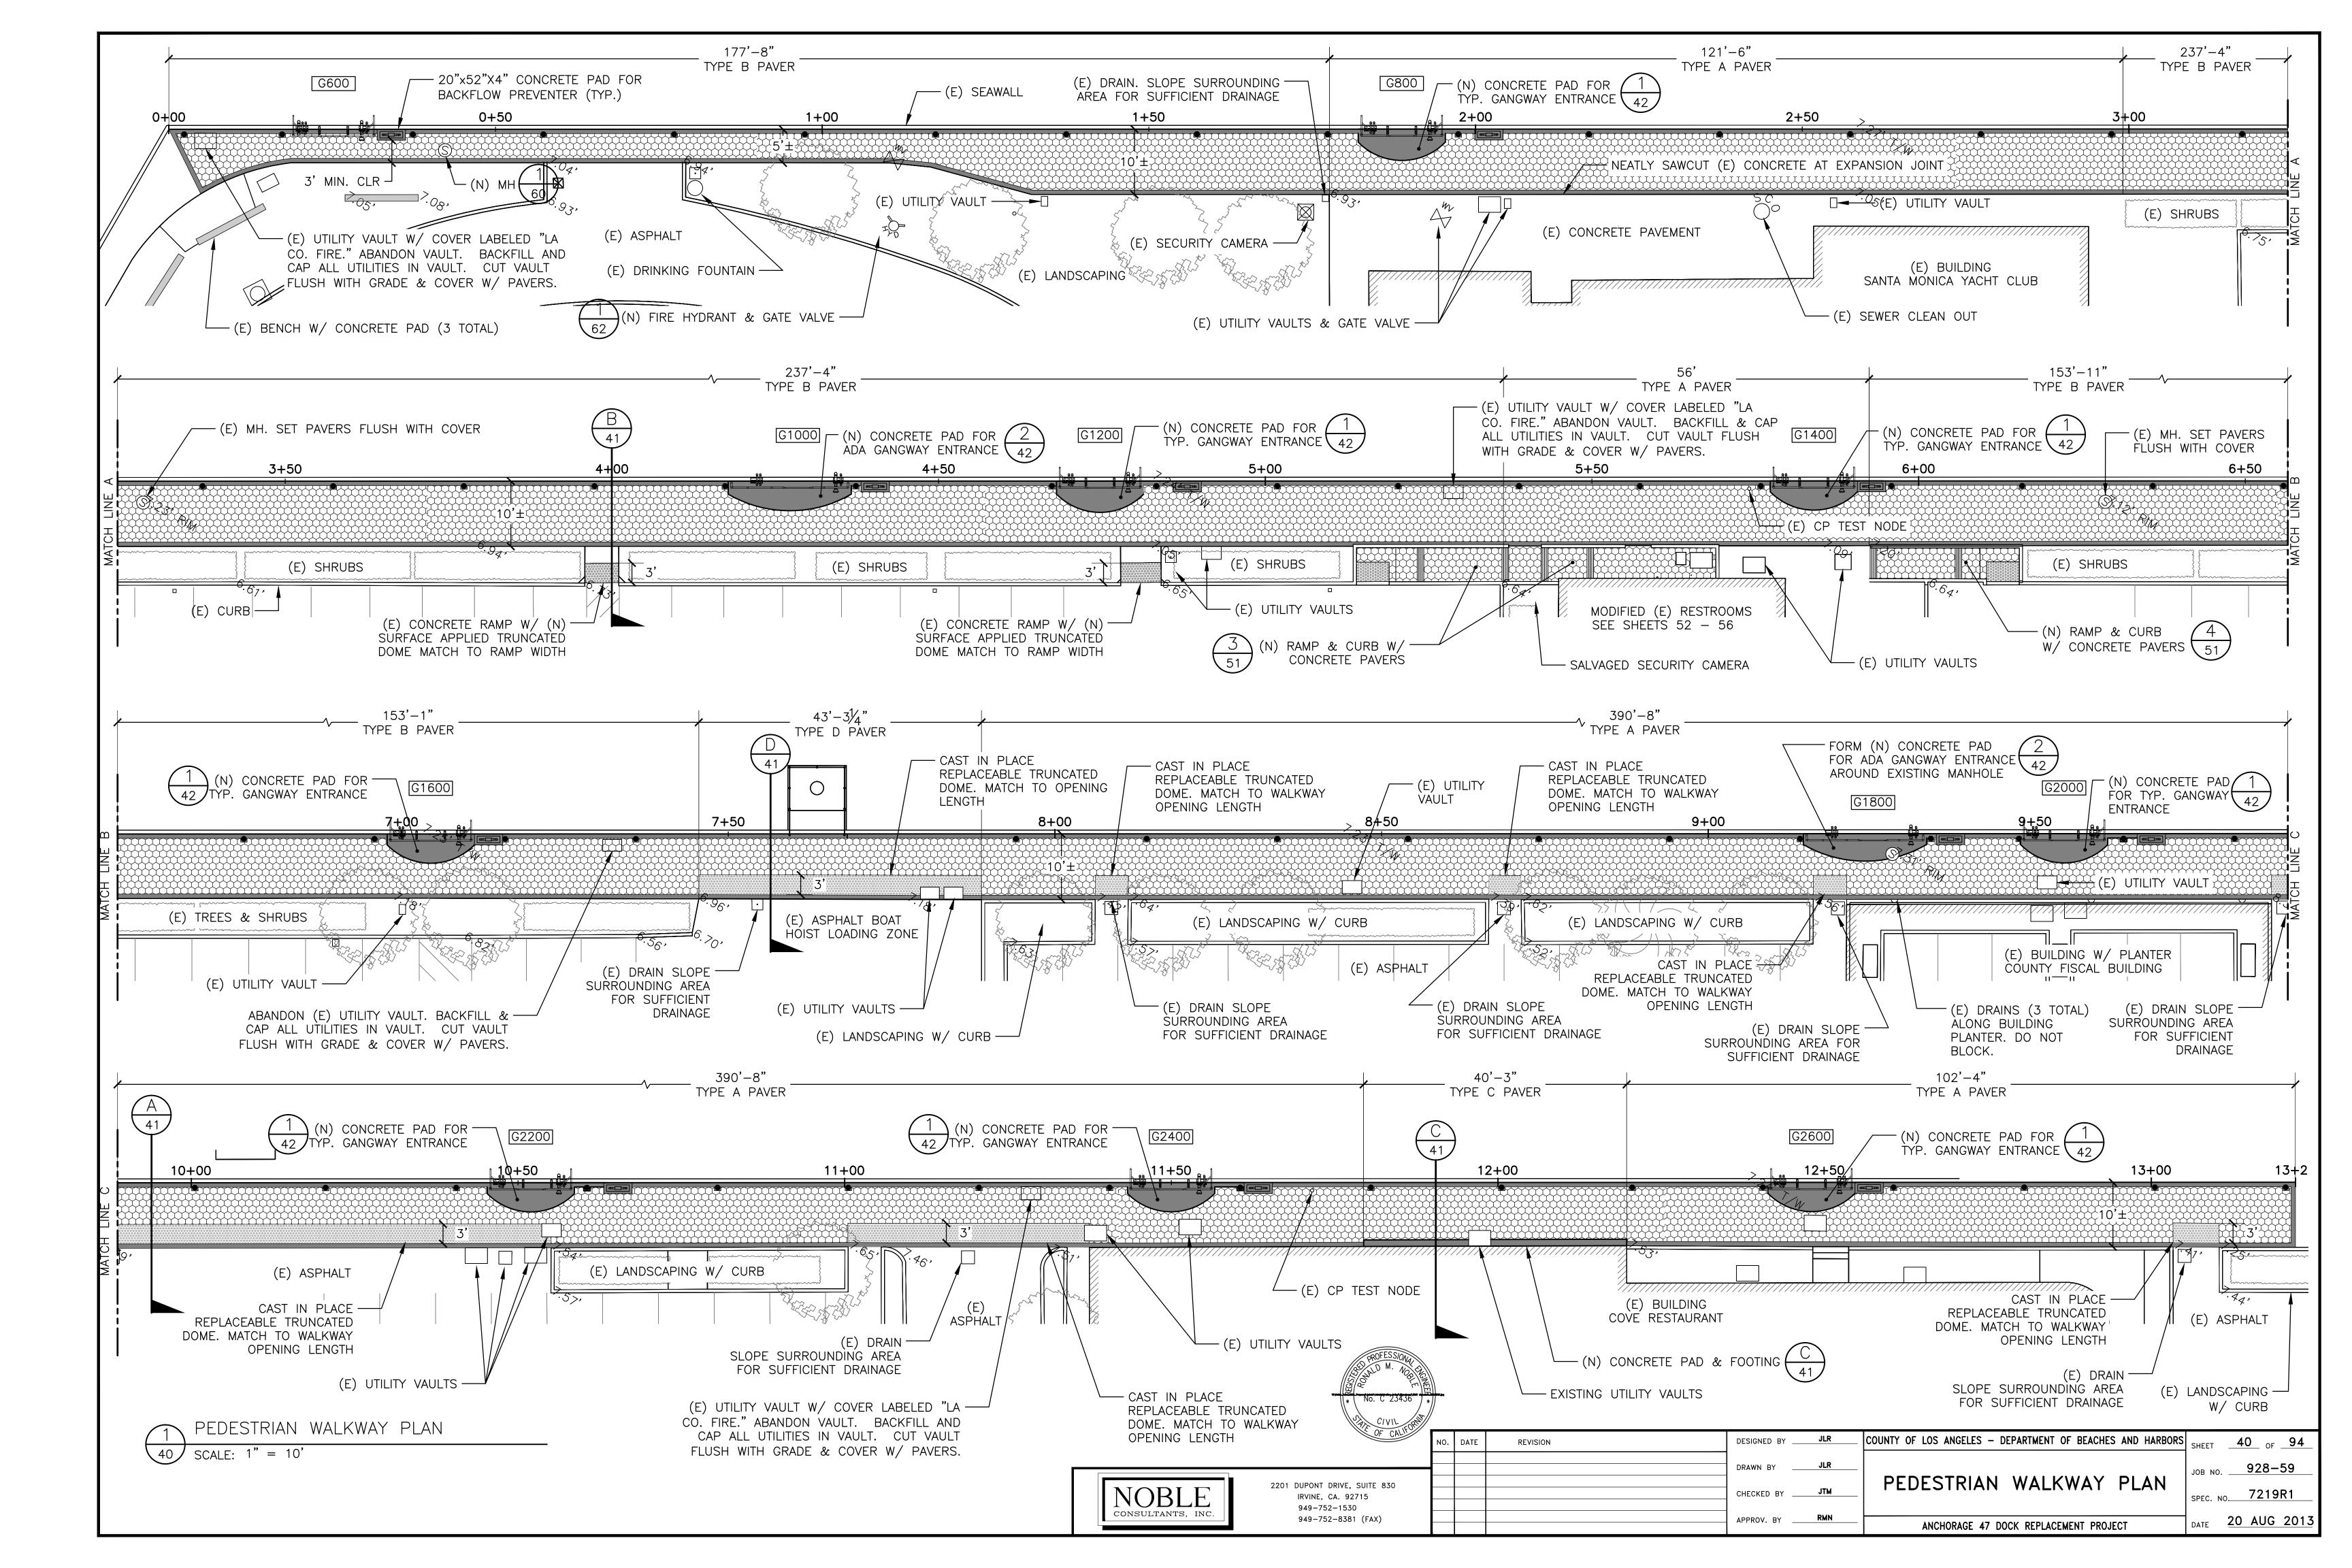

GANGWAY FENCE/GATE

CONCEPT B

3/9/2015 NO SCALE

## NOTES:

- 1. DIMENSIONS FOR FENCE/GATE COMPONENTS ARE APPROX. O.D.
- 2. FENCE/GATE SHALL BE ANODIZED ALUMINUM.
- 3. PROVIDE AND INSTALL AUTOMATIC GATE CLOSURE.
- 4. INSTALL LOCK SET HOUSING (PROVIDED BY GENERAL CONTRACTOR). LOCK SET SHALL INCLUDE BUT NOT LIMITED TO THE FOLLOWING:
  - A) KEY PAD AND MECHANICAL LOCK (RE-KEYABLE CORE).
  - B) STRIKE PLATE.
    C) STOP PLATE.
- SECURE SECURITY CAMERA EMOTE SENSOR (PROVIDED BY THE COUNTY) ON GATE/GATE POSTS.









Appian Stone, "I Pattern", 75% Rectangle & 25% Square





Kim Lighting, VRB1 LED, Type III, Vandal-Resistant Round Bollard; color to be Platinum Silver