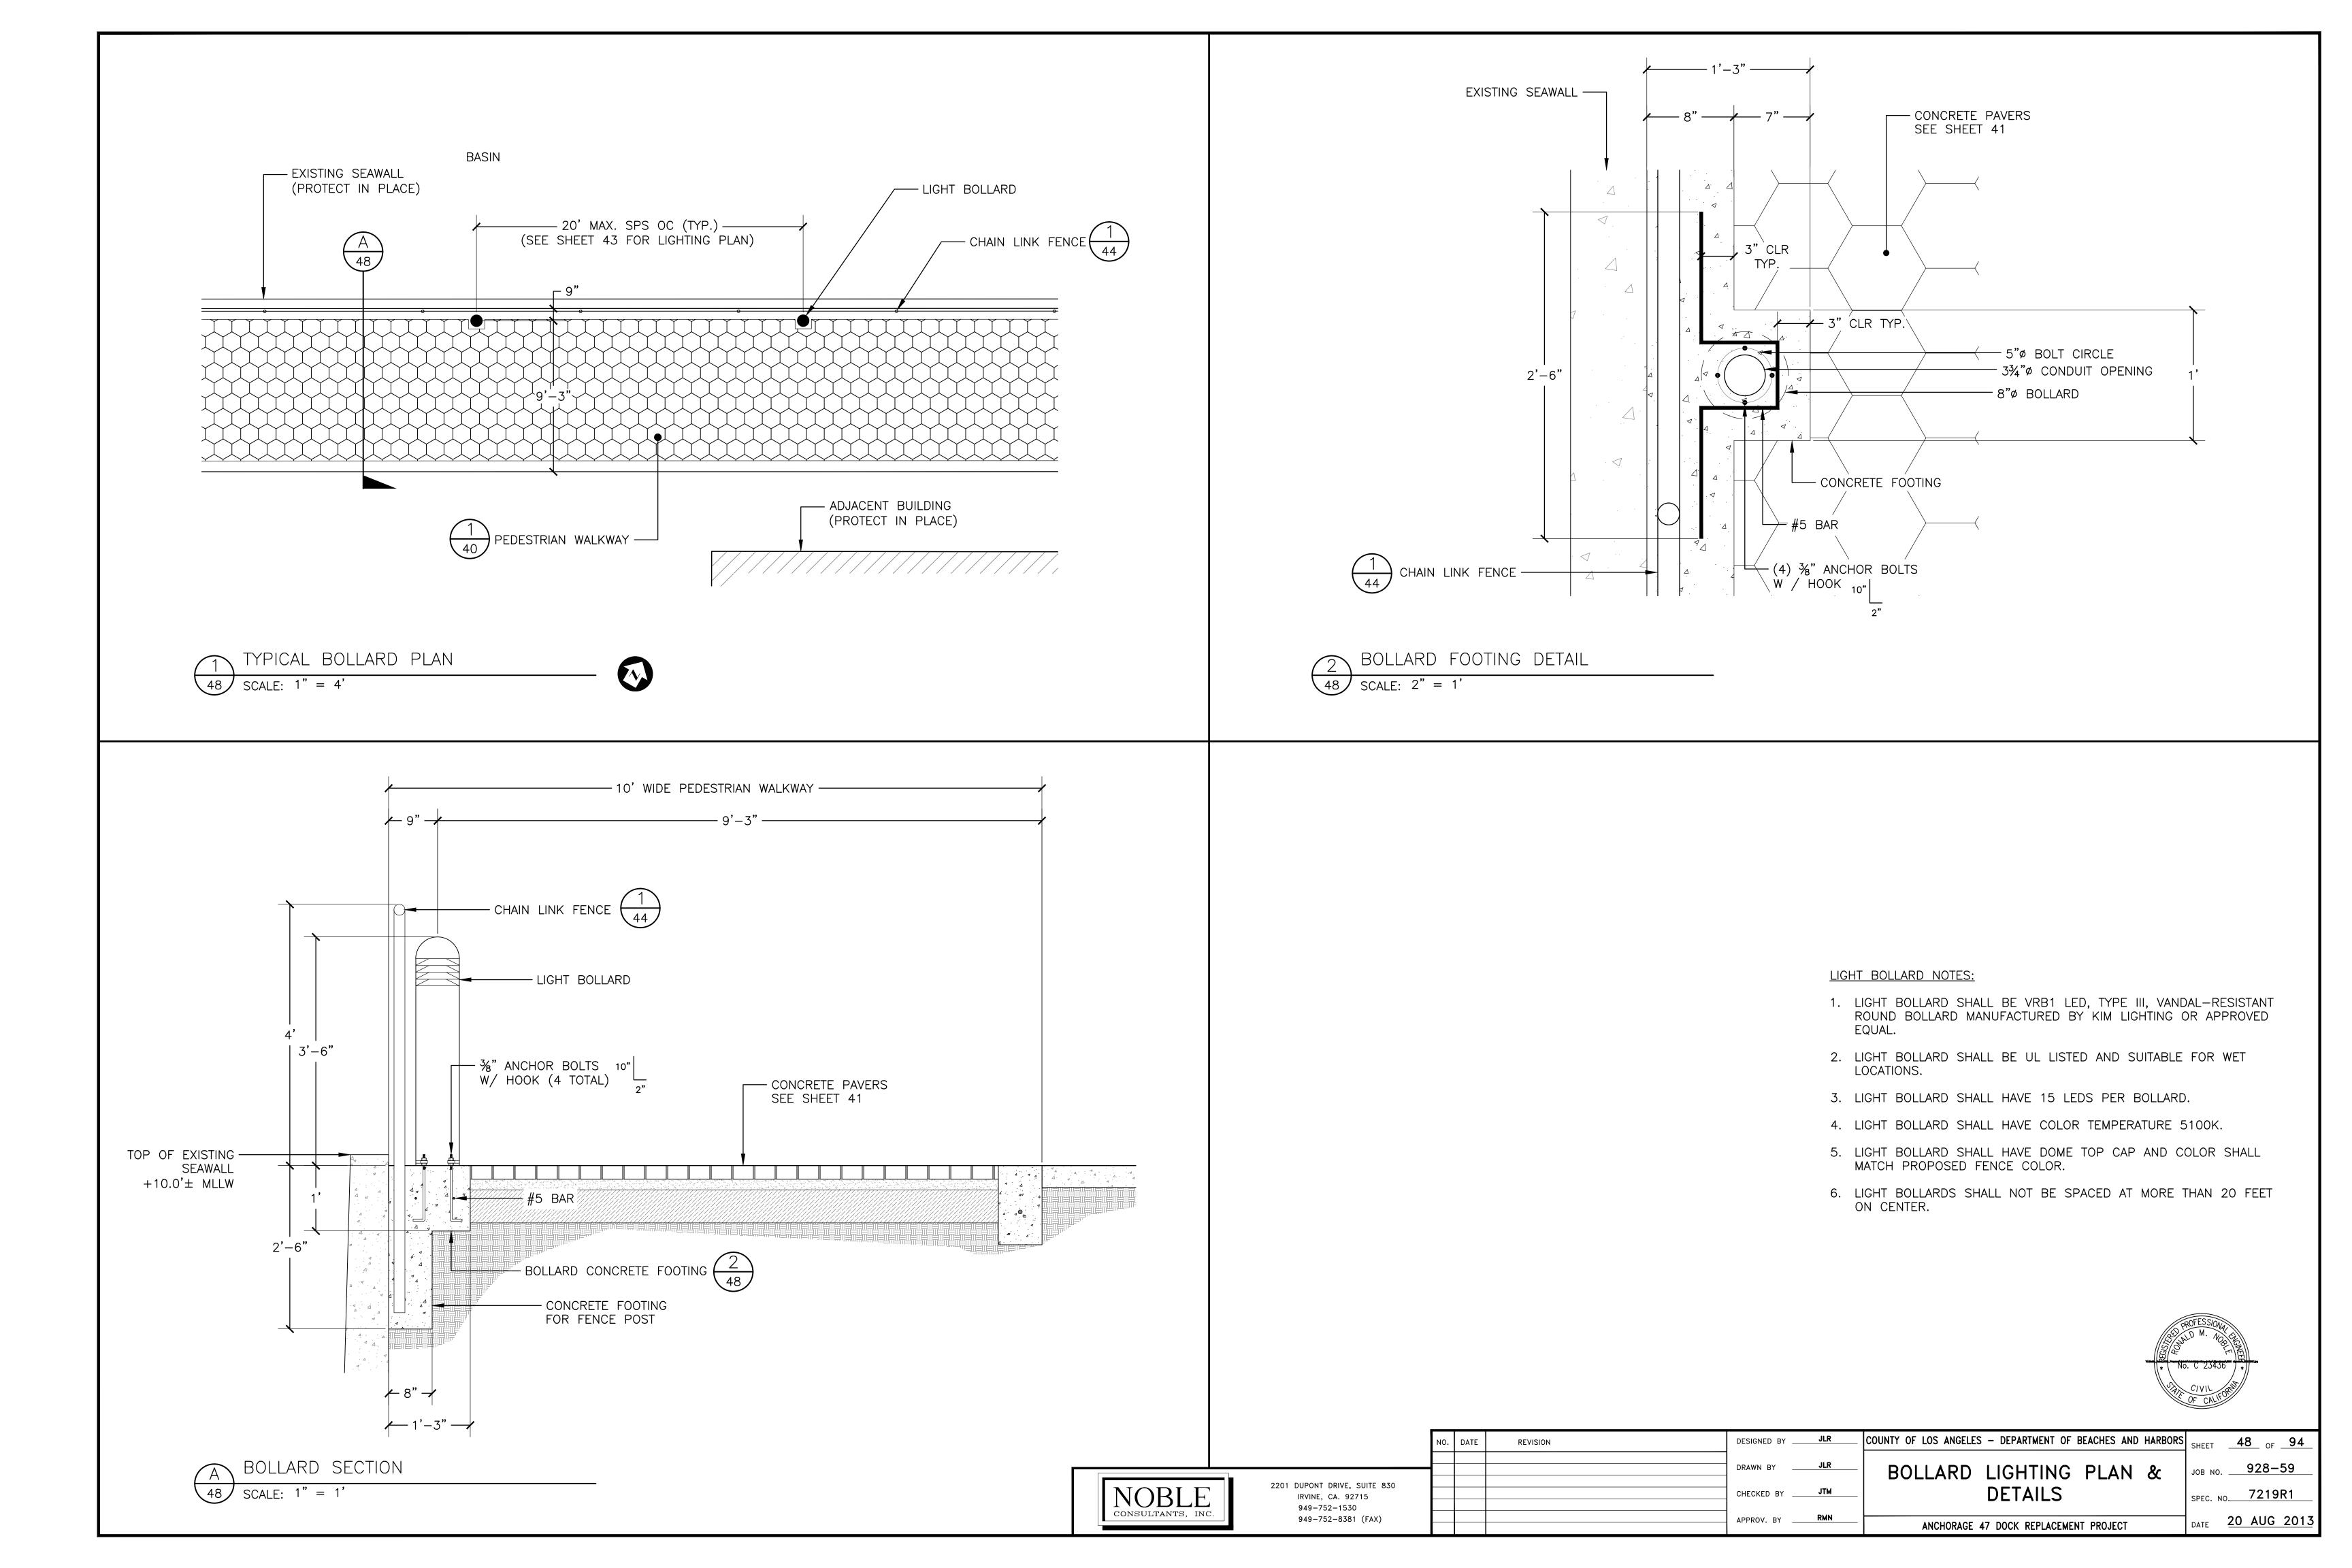

Appian Stone, "I Pattern", 75% Rectangle & 25% Square

Kim Lighting, VRB1 LED, Type III, Vandal-Resistant Round Bollard; color to be Platinum Silver