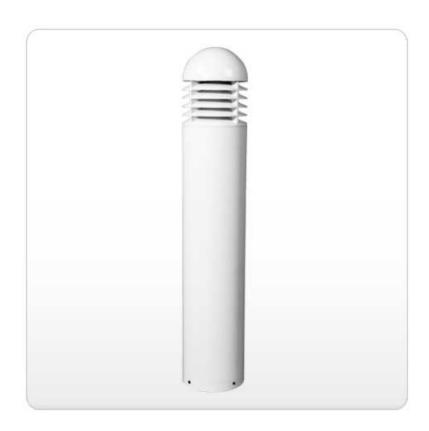

Appian Stone, "I Pattern", 75% Rectangle & 25% Square

Kim Lighting, VRB1 LED, Type III, Vandal-Resistant Round Bollard; color to be Platinum Silver