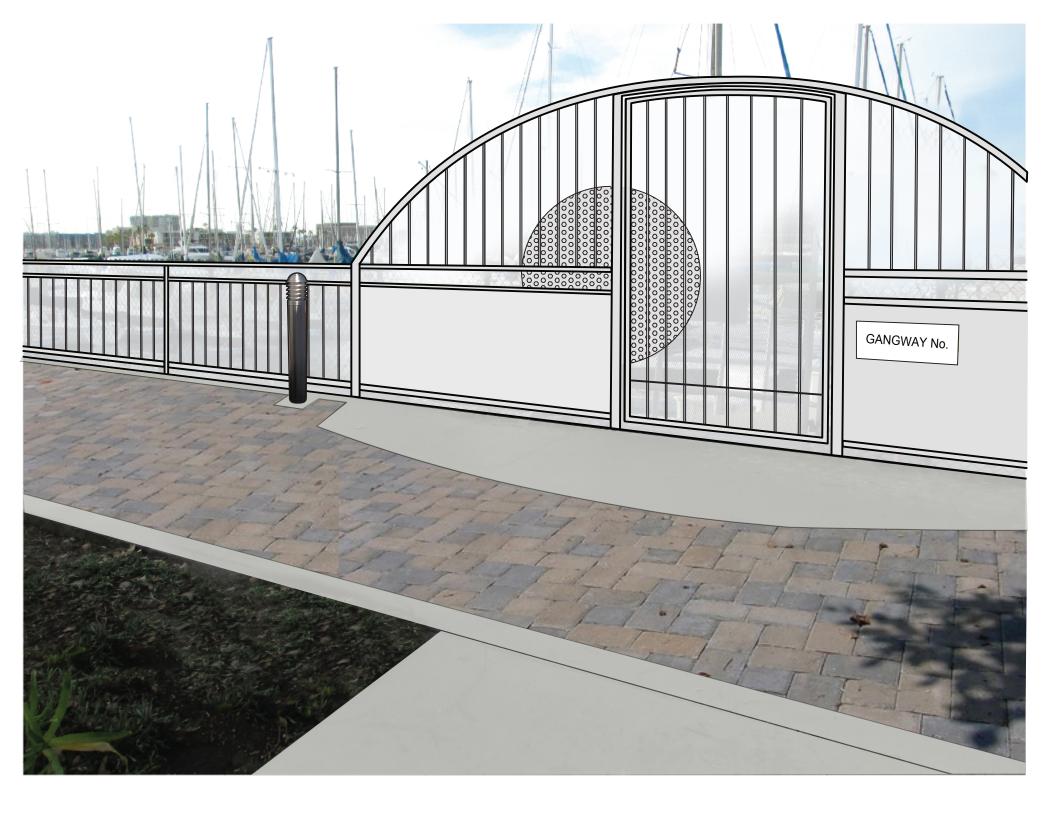

GANGWAY FENCE/GATE

CONCEPT B

3/9/2015 NO SCALE

## NOTES:

- 1. DIMENSIONS FOR FENCE/GATE COMPONENTS ARE APPROX. O.D.
- 2. FENCE/GATE SHALL BE ANODIZED ALUMINUM.
- 3. PROVIDE AND INSTALL AUTOMATIC GATE CLOSURE.
- 4. INSTALL LOCK SET HOUSING (PROVIDED BY GENERAL CONTRACTOR). LOCK SET SHALL INCLUDE BUT NOT LIMITED TO THE FOLLOWING:
  - A) KEY PAD AND MECHANICAL LOCK (RE-KEYABLE CORE).
  - B) STRIKE PLATE.
    C) STOP PLATE.
- SECURE SECURITY CAMERA EMOTE SENSOR (PROVIDED BY THE COUNTY) ON GATE/GATE POSTS.

Appian Stone, "I Pattern", 75% Rectangle & 25% Square

Kim Lighting, VRB1 LED, Type III, Vandal-Resistant Round Bollard; color to be Platinum Silver