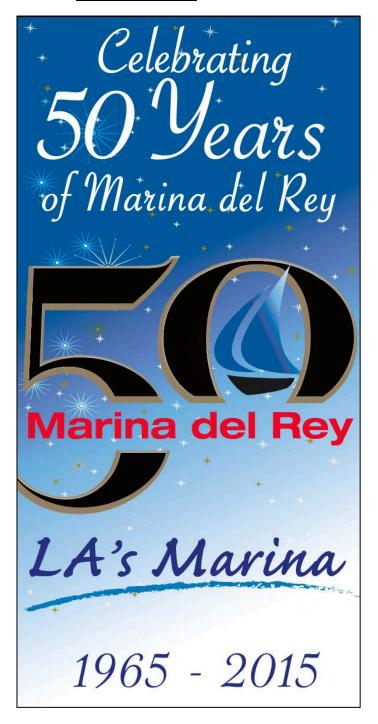

### **Banner Version 2:**

### **Background Color Gradation**

Dark: PMS Process Blue

Light: White

#### Text

Headline: Savoy LET Plain 1.0 in White fill
Span of Years: Savoy LET Plain 1.0 in PMS 2738

Marina del Rey type: Helvetica Neue Bold in PMS 185 LA's Marina type: Caflisch Script MM in Dark Blue

PMS 2738

### Logo

50 Art - Gradient Black fill: Dark: C91, M82, Y 83,

K81

Edge fill color: Dark: C43, M45, Y 62, K14; Light:

C19, Y48, M27, K26

#### **Graphics**

Brush Stroke: Med Blue PMS 3005

Sail Boat

Sails gradation – Dark: PMS 293; Mid: PMS 3005;

2nd Mid: PMS 299; Light: White

Boat: PMS Black 84C, 72M, 75Y, 65K

Stars

Star 1: Gold: C26, M34, Y100, K5; Star 2: White fill

main; Yellow center: PMS Medium Yellow