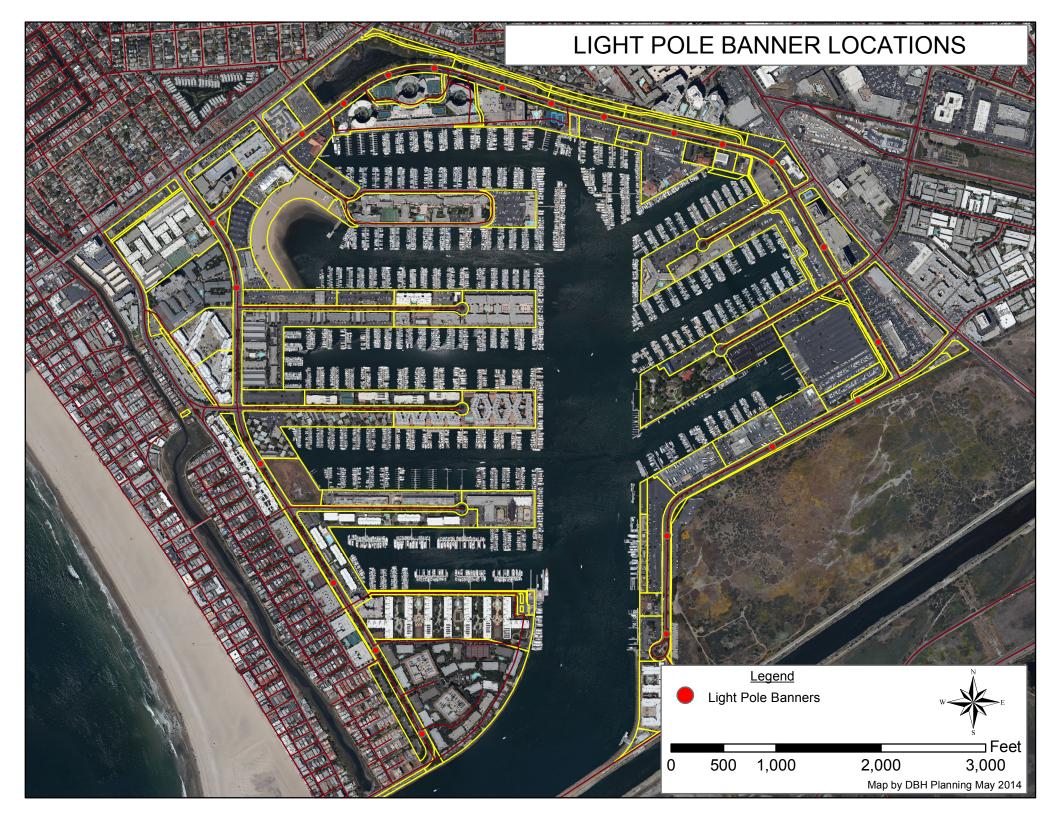

#### BACKGROUND

On September 17, 2014, the Department of Beaches and Harbors' (Department) Community and Marketing Services Division's (CMSD) request for the approval of the Marina del Rey 50<sup>th</sup> Birthday banner design was heard by your Board. Two banner designs, in two different background color options, were submitted for your consideration. Pending design approval, the banners (6' H x 3' W) were due to be installed on previously approved light poles along Admiralty Way (13 poles), Fiji Way (4 poles) and Via Marina (6 poles) and displayed throughout 2015.

With questions regarding the Department of Public Works' (DPW) Encroachment Permit guidelines for light pole banners in Marina del Rey, your Board requested that a representative from DPW attend the next scheduled Board meeting to address banner dimensions and installation height restrictions, in the hopes that they may be lifted to allow for larger and more visible banners. Based on this request, your Board did not vote or comment on the design options presented for the Marina del Rey 50<sup>th</sup> Birthday banners.

#### MARINA DEL REY 50TH BANNER PROGRAM REQUESTS:

With a representative from DPW planning to attend the upcoming meeting to address your Board and in an effort to promote the Marina's 50<sup>th</sup> birthday, CMSD respectfully resubmits our requests for the following: