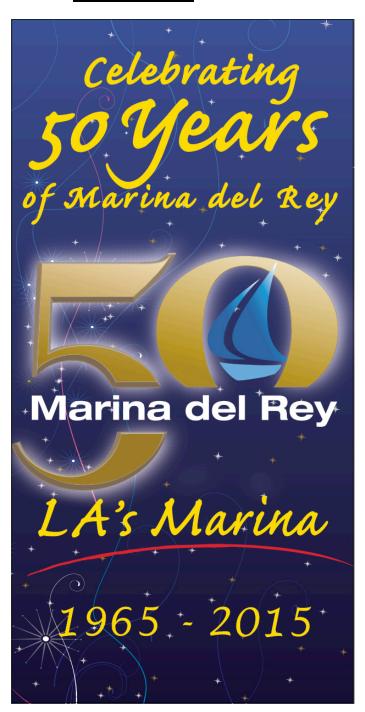

# Marina del Rey 50<sup>th</sup> Birthday Light Pole Banner Design Option Details

#### **Banner Version 1:**

## **Background Color Gradation**

Dark: C100, M94, Y35, K50 Light: C85, M66, Y0, K0

#### Text

Headline: Caflisch Script MM in PMS Medium Yellow Span of Years: Lucida handwriting Italic in PMS Med

Yellow

Marina del Rey type: Helvetica Neue Bold in White LA's Marina type: Caflisch Script MM in PMS Med Yellow

## Logo

50 Art - Gradient gold fill, Dark: PMS 111; Light: White

Glow fill, White: Edge fill color; Dark: C43, M45, Y62, K14; Light; C19, Y48, M27, K26

#### **Graphics**

Brush Stroke: Red PMS 185

50 type Glow – Dark: C43, M45, Y62, K26; Light: C19, M27, Y48, K26

#### Sail Boat

Sails gradation – Dark: C85, M50, Y0, K0; Medium:

C70, M15, Y0, K0; and Light: White

Boat: PMS 299

#### Stars

Star 1: Gold, C26, M34, Y100, K5; Star 2: White Main fill, Yellow center PMS Medium Yellow; Large star burst: White

#### Streamers

Streamer 1: White; Streamer 2: Pink PMS 219; Streamer 3: Faded Yellow C4, M0, Y70, K0