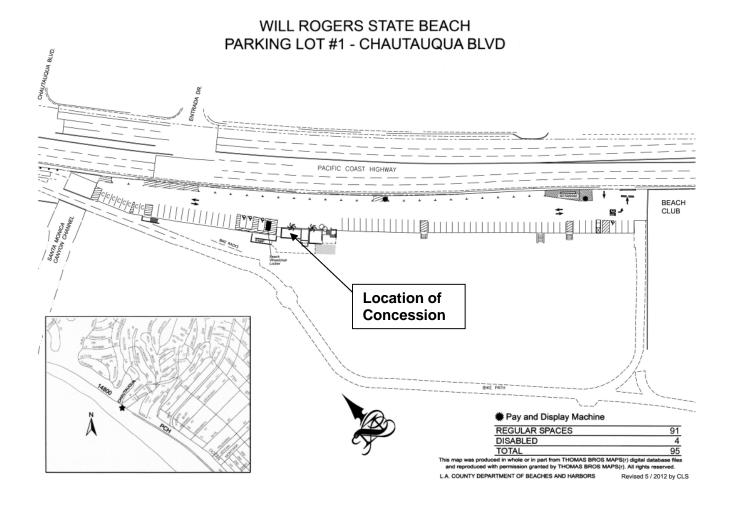

## Exhibit-Concession Premises Will Rogers Beach (Chautauqua) (Concession Stand, Bike and Skate Rentals, Beach Merchandise Sales and Rental)

## The County shall determine the area of each Premises.