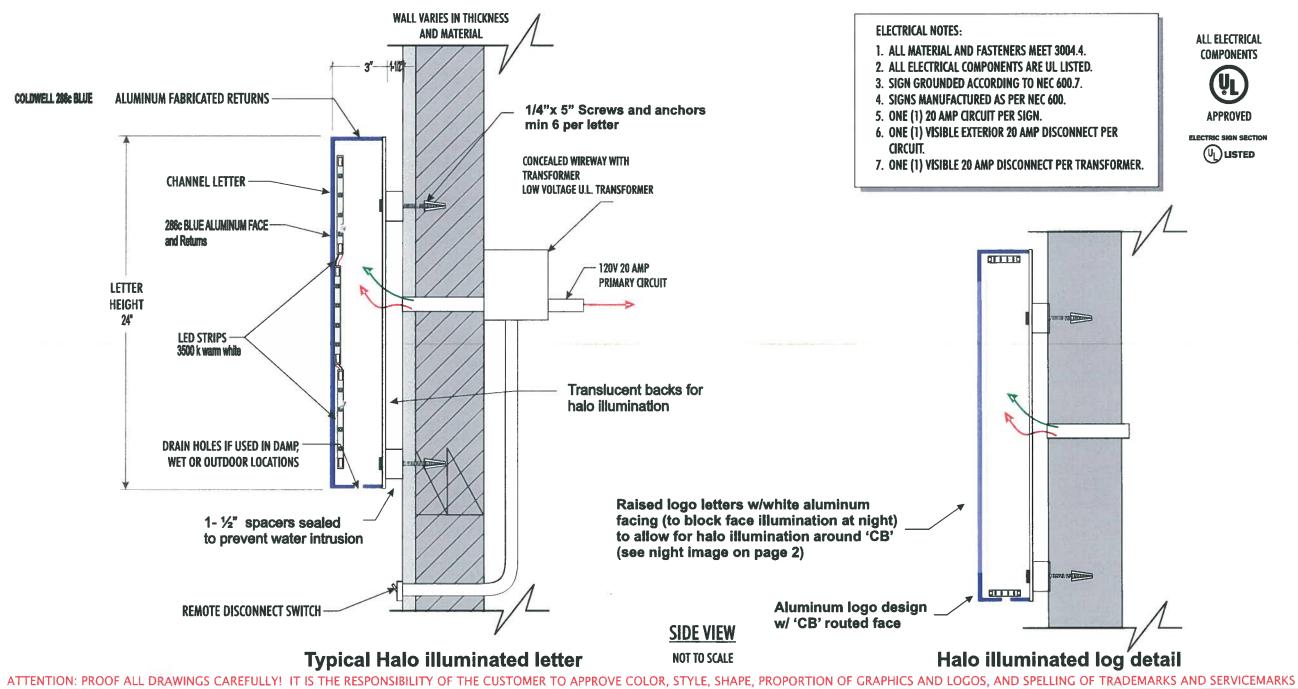

## COLDWELL BANKER 5

Fabricated aluminum letters w/ 3" letter returns and .063 aluminum faces (286c Blue).
Backs fabricated w/ 3/16 polycarbonate illuminated with .43w led lights

590 Washington Blvd. (front elevation)

## THIS SIGN IS INTENDED TO BE INSTALLED IN ACCORDANCE WITH THE REQUIREMENTS OF ARTICLE 600 OF THE NATIONAL ELECTRICAL CODE AND/OR OTHER APPLICABLE LOCAL CODES. THIS INCLUDES PROPER GROUNDING AND BONDING OF THE SIGN.

ATTENTION: PROOF ALL DRAWINGS CAREFULLY! IT IS THE RESPONSIBILITY OF THE CUSTOMER TO APPROVE COLOR, STYLE, SHAPE, PROPORTION OF GRAPHICS AND LOGOS, AND SPELLING OF TRADEMARKS AND SERVICEMARKS