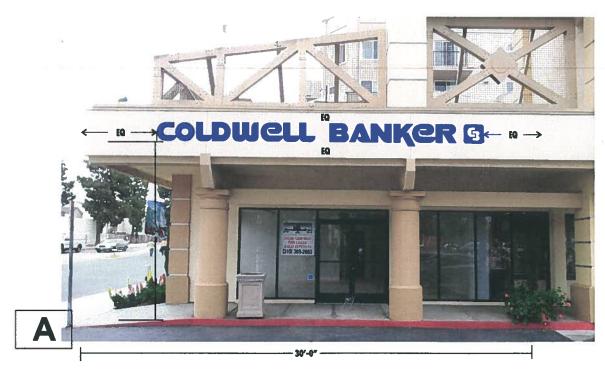

## COLDWELL BANKER 5

Fabricated aluminum letters w/ 3" letter returns and .063 aluminum faces (286c Blue).
Backs fabricated w/ 3/16 polycarbonate illuminated with .43w led lights

590 Washington Blvd. (front elevation)

## Location map and site plan

ATTENTION: PROOF ALL DRAWINGS CAREFULLY! IT IS THE RESPONSIBILITY OF THE CUSTOMER TO APPROVE COLOR, STYLE, SHAPE, PROPORTION OF GRAPHICS AND LOGOS, AND SPELLING OF TRADEMARKS AND SERVICEMARKS