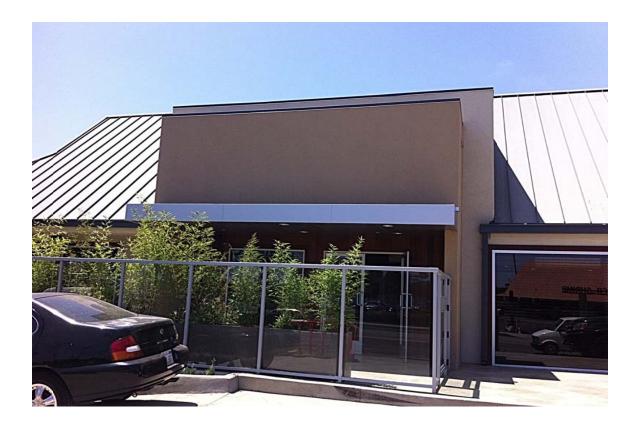

## **CANOPY SIGN DETAIL - BUILDING A - EAST ELEVATION**

## 1 BUILDING A - EAST ELEVATION ADMIRALTY WAY SCALE: 1/8" = 1'-0"