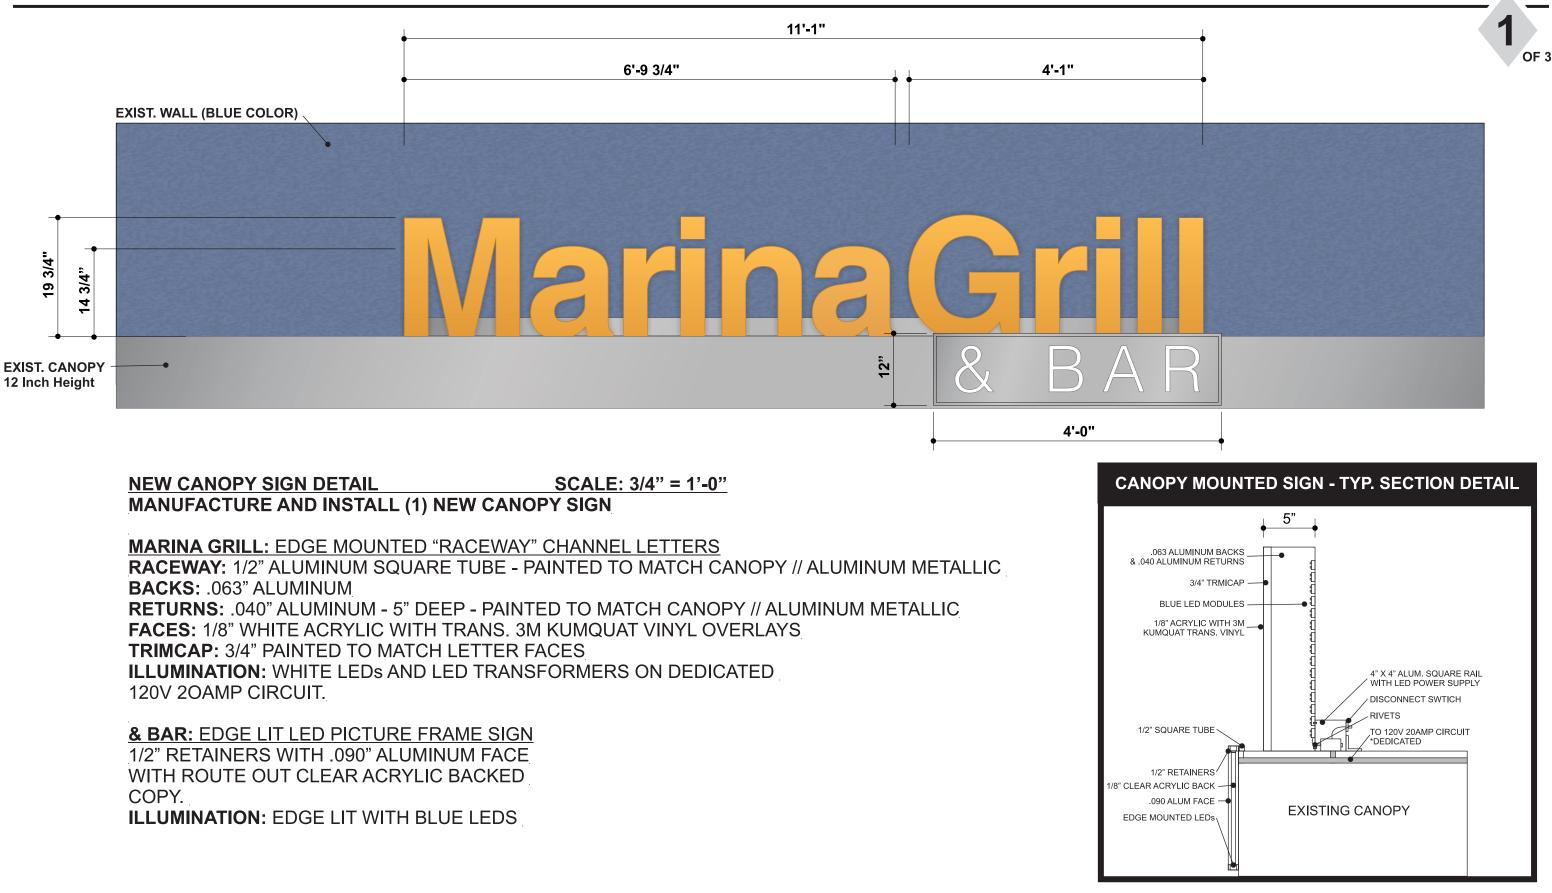

The sign consist of one set of internally illuminated channel letters  $14 \frac{3}{4}$ " tall  $-19 \frac{3}{4}$ " tall with the copy reading: Marina Grill and one (1) s/f edge lit picture fame 12" tall sign with 7" tall copy reading: & Bar.

The total cost for the proposed sign is \$5,000. The proposed sign will be illuminated from dusk to Restaurant closing. Thank you very much for your consideration. Sign shop drawings with exact specifications have been provided for your review and approval.

## **CANOPY SIGN DETAIL - BUILDING A - EAST ELEVATION**