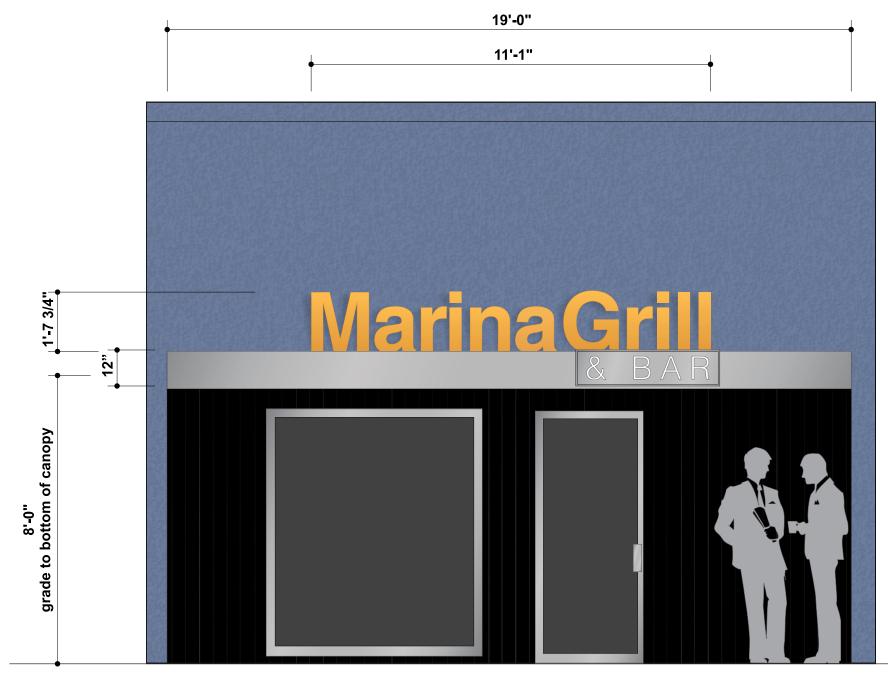

The sign consist of one set of internally illuminated channel letters  $14 \frac{3}{4}$ " tall  $-19 \frac{3}{4}$ " tall with the copy reading: Marina Grill and one (1) s/f edge lit picture fame 12" tall sign with 7" tall copy reading: & Bar.

The total cost for the proposed sign is \$5,000. The proposed sign will be illuminated from dusk to Restaurant closing. Thank you very much for your consideration. Sign shop drawings with exact specifications have been provided for your review and approval.