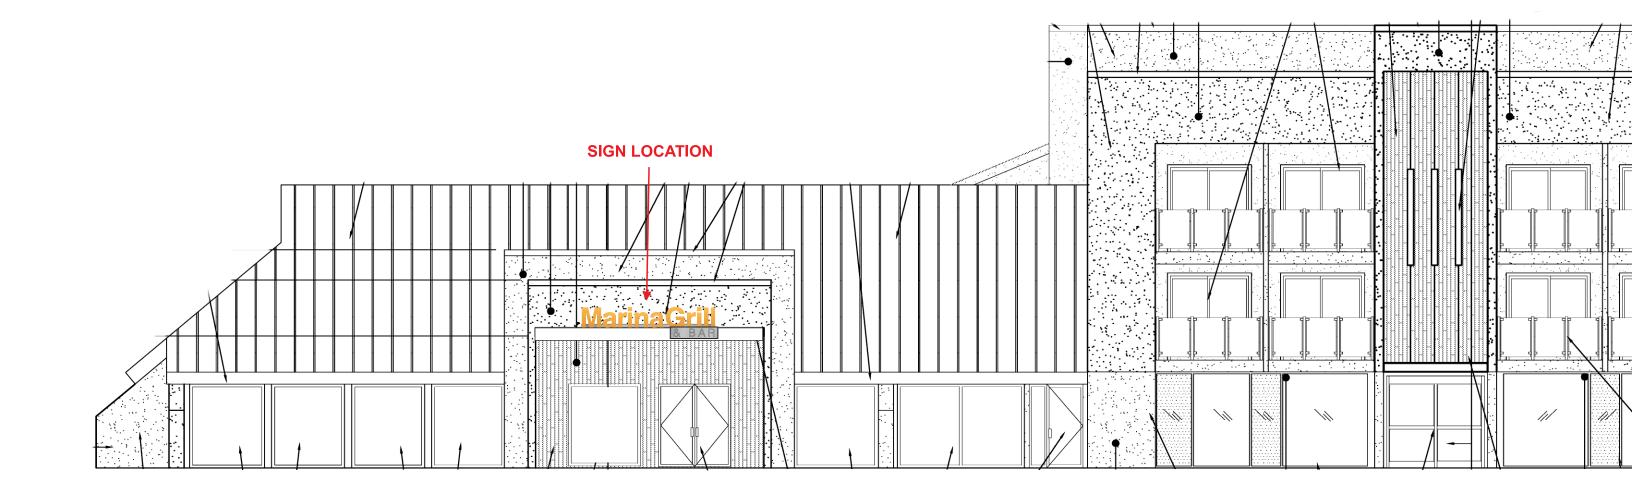

d

Dear Mr. Kreimann,

This submittal is for one (1) single faced internally illuminated identification sign. The sign will identify the new Marina Grill & Bar located at 4200 Admiralty Way Marina del Rey.

The sign consist of one set of internally illuminated channel letters  $14 \frac{3}{4}$ " tall  $-19 \frac{3}{4}$ " tall with the copy reading: Marina Grill and one (1) s/f edge lit picture fame 12" tall sign with 7" tall copy reading: & Bar.

The total cost for the proposed sign is \$5,000. The proposed sign will be illuminated from dusk to Restaurant closing. Thank you very much for your consideration. Sign shop drawings with exact specifications have been provided for your review and approval.

Regards,

Kevin Berry

## **CANOPY SIGN DETAIL - BUILDING A - EAST ELEVATION**













## 1 BUILDING A - EAST ELEVATION ADMIRALTY WAY SCALE: 1/8" = 1'-0"