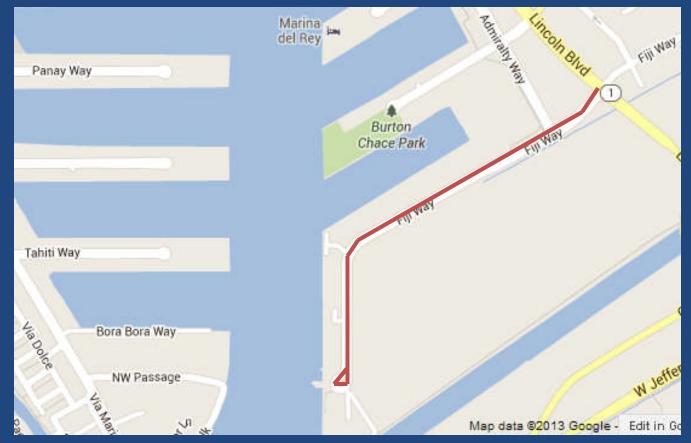

### **Project Improvements**

Median landscaping replacement
Wider sidewalk around the cul-de-sac
Complete road resurfacing
Designated bicycle lane

LANDSCAPE PROJECT LIMIT: FIJI WAY FROM LINCOLN BLVD. TO TERMINUS PROJECT LENGTH: 4,700 FEET