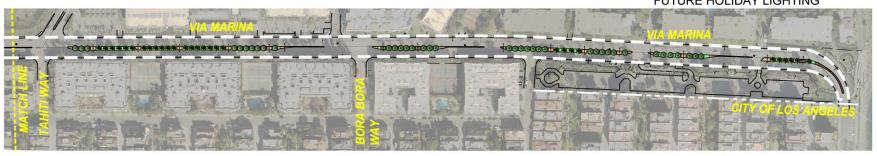

### Via Marina Roadway Improvement Project

**Estimated Construction Start Date: January 2015** 

# **Project Improvements**

Median landscaping replacement
Complete road resurfacing

PROJECT LIMIT: VIA MARINA FROM 465 FT. NORTH OF PANAY WAY TO 1,727 FT. SOUTH OF BORA BORA WAY

PROJECT LENGTH: 5350 FEET

PROJECT SCOPE:

.

- REMOVAL OF EXISTING VEGETATION IN THE MEDIAN
- CONSTRUCTION OF 18" WIDE
   MAINTENANCE STRIP USING INTEGRAL
   COLORED CONCRETE
- CONSTRUCTION OF DECORATIVE PAVINC AREAS USING COLORED CONCRETE UNI PAVERS
- CONSTRUCTION OF AUTOMATIC
   IRRIGATION SYSTEM
- PLANT STREET TREES, SHRUBS AND GROUNDCOVERS
- PROVIDE ELECTRICAL CONDUITS FOR FUTURE HOLIDAY LIGHTING