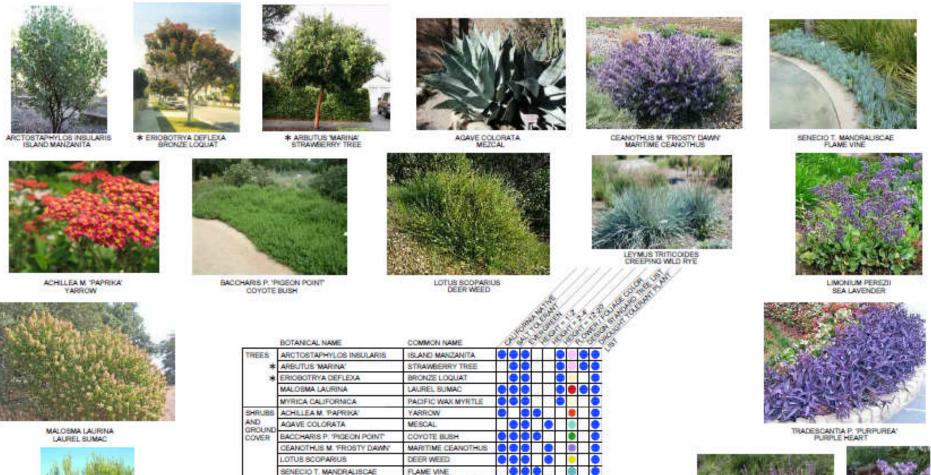

TULBACHIA V. 'SILVER LACE' \* RECOMMENDED TREE SPECIES

TRICHOSTEMA LANATUM

TRADESCANTIA P. 'PURPUREA'

LEYMUS TRITICOIDES

LIMONIUM PEREZII

PROPOSED PLANT PALETTE FOR STREET MEDIAN PLANTING ALONG ADMIRALTY WAY FROM FIJI WAY TO PALAWAN WAY PREPARED BY LOS ANGELES COUNTY DEPARTMENT OF PUBLIC WORKS, APRIL 10, 2012

CREEPING WILD RYE

WOOLY BLUE CURLS

SEA LAVENDER

PURPLE HEART

SOCIETY GARLIC

•

TULBACHIA V. 'SILVER LACE' SOCIETY GARLIC