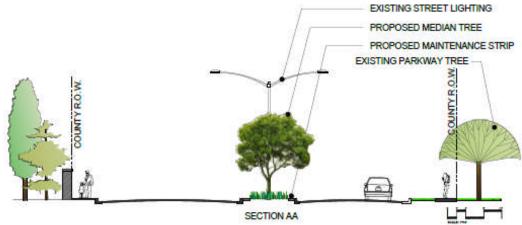

# Admiralty Way Street Improvement Project

INTEGRAL COLORED CONCRETE

18" WIDE MAINTENANCE STRIP WITH COLORED CONCRETE

STREET TREES (TWO SPECIES)

SHRUB AND GROUNDCOVER MASSINGS

MYRICA CALIFORNICA PACIFIC WAX MYRTLE