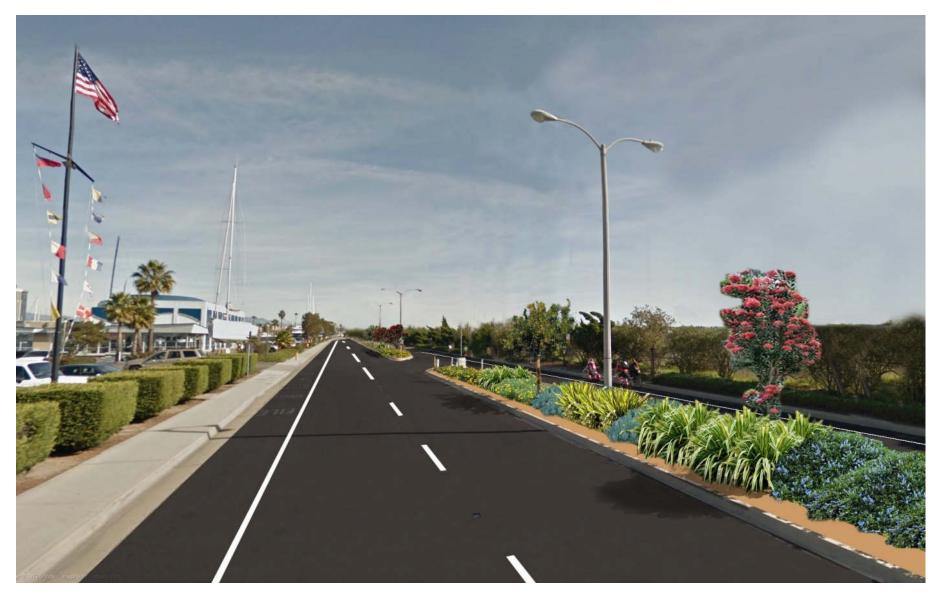

|
|                 | ARBUTUS 'MARINA'               | STRAWBERRY TREE               | • | 0  | •  | •     |
| SHRUBS          | ACHILLEA 'MOONSHINE'           | YELLOW YARROW HYBRID          | 0 | •  |    | •     |
|                 | CEANOTHUS G. H. 'YANKEE POINT' | CARMEL MOUNTAIN LILAC         | • | •  |    |       |
|                 | PHORMIUM HYBRID 'DUET'         | NCN                           | 0 | 0  |    | •     |
|                 | WESTRINGIA F. 'MORNING LIGHT'  | COAST ROSEMARY                | ۲ |    |    |       |
| GROUND<br>COVER | LANTANA HYBRID 'DWARF YELLOW   | DWARF YELLOW TRAILING LANTANA | 0 |    |    |       |
|                 | SENECIO MANDRALISCAE           | BLUE CHALK STICKS             | • | •  |    |       |



#### FIJI WAY MEDIAN TREE/PLANT PALETTE



VIEW OF FIJI WAY LOOKING NORTH

### Via Marina Roadway Improvement Project



**Estimated Construction Start Date: January 2015** 

# **Project Improvements**

Median landscaping replacement
Complete road resurfacing



PROJECT LIMIT: VIA MARINA FROM 465 FT. NORTH OF PANAY WAY TO 1,727 FT. SOUTH OF BORA BORA WAY

PROJECT LENGTH: 5350 FEET

PROJECT SCOPE:

.

- REMOVAL OF EXISTING VEGETATION IN THE MEDIAN
- CONSTRUCTION OF 18" WIDE
   MAINTENANCE STRIP USING INTEGRAL
   COLORED CONCRETE
- CONSTRUCTION OF DECORATIVE PAVINC AREAS USING COLORED CONCRETE UNI PAVERS
- CONSTRUCTION OF AUTOMATIC
   IRRIGATION SYSTEM
- PLANT STREET TREES, SHRUBS AND GROUNDCOVERS
- PROVIDE ELECTRICAL CONDUITS FOR FUTURE HOLIDAY LIGHTING



VIA MARINA MEDIAN LANDSCAPE CONCEPT PLAN















Beaches & Harbors