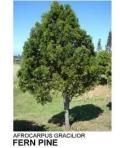

STACHYS BYZANTINA

WESTRINGIA F. MORNING LIGHT

TREES

BOTANICAL NAME

AFROCARPUS GRACILIOR

PLATANUS MEXICANA

ENCELIA CALIFONICA

ERIGERON GLAUCUS

MYOPORUM PARVIFOLIUM STACHYS BYZANTINA

RHAPHIOLEPIS I. 'ENCHANTRESS' ENCHANTRESS INDIAN HAWTHORNE

LAMB'S EARS

COMMON NAME FERN PINE 100+ 6 6 100+ 100+ MEXICAN SYCAMORE • 0 14 100 BRILLIANCY ROCK ROSE TREE AVAILABILITY (AS OF MARCH 2013) ٠ CALIFORNIA ENCELIA • WESTRINGIA F. 'MORNING LIGHT' COAST ROSEMARY • RHAPHIOLEPIS I. 'ENCHANTRESS' INDIAN HAWTHORNE SUNDROPS • • • BEACH ASTER PROSTRATE MYOPORUM