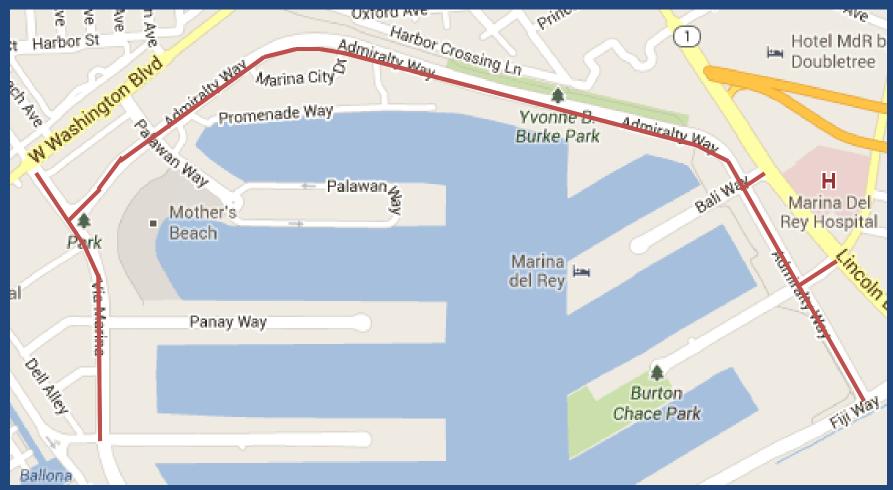

### **Project Improvements**

- Median island reconfigurations
- Provide sufficient traffic capacity
- Traffic signal upgrades
- Signing & striping modifications
- Street light relocations
- Median landscaping replacement
- Complete road resurfacing
- Enhanced mid-block crossings

### VIEW OF ADMIRALTY WAY WESTBOUND