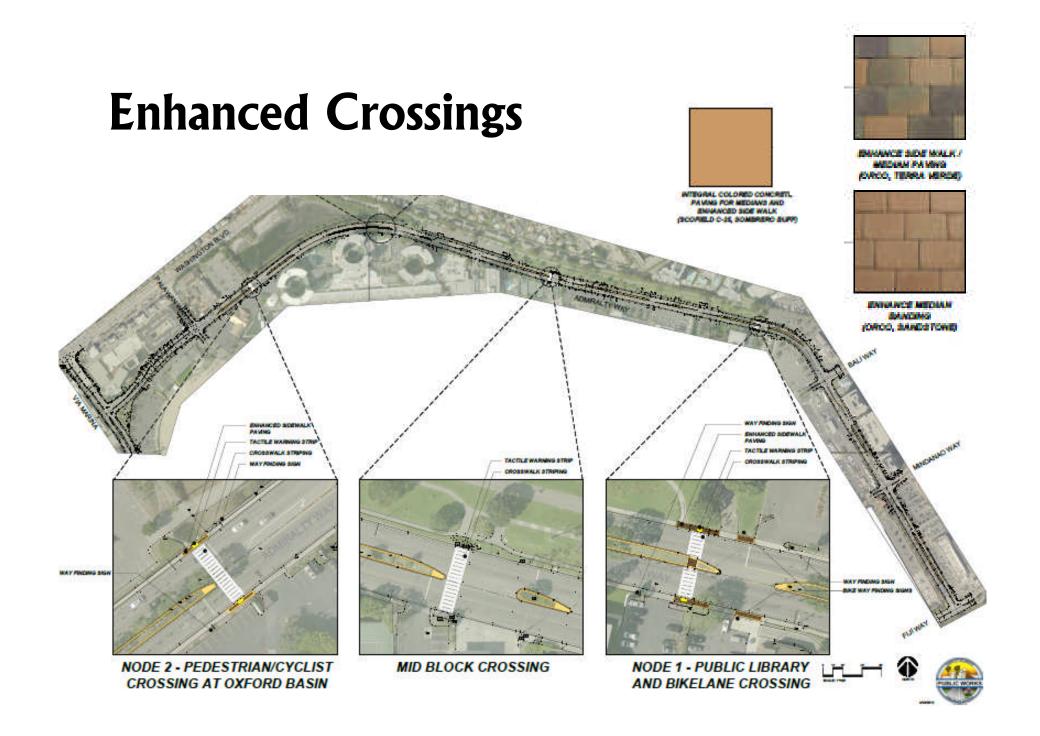

### **Project Improvements**

- Median island reconfigurations
- Provide sufficient traffic capacity
- Traffic signal upgrades
- Signing & striping modifications
- Street light relocations
- Median landscaping replacement
- Complete road resurfacing
- Enhanced mid-block crossings

# Admiralty Way Street Improvement Project

INTEGRAL COLORED CONCRETE

18" WIDE MAINTENANCE STRIP WITH COLORED CONCRETE

STREET TREES (TWO SPECIES)

SHRUB AND GROUNDCOVER MASSINGS

MYRICA CALIFORNICA PACIFIC WAX MYRTLE