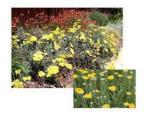

#### FIJI WAY MEDIAN PAVEMENT ENLARGEMENT

ARBUTUS 'MARINA' STRAWBERRY TREE

ACHILLEA 'MOONSHINE' YELLOW YARROW HYBRID

DWARF YELLOW TRAILING

CEANOTHUS GRIS. HORIZ 'YANKEE POINT' CARMEL MOUNTAIN LILAC

PHORMIUM HYBRID 'DUET'

WESTRINGIA F. MORNING LIGHT' MORNING LIGHT COAST ROSEMARY

|                 | BOTANICAL NAME                 | COMMON NAME                   | 1 | S) | E/ | \$78) |
|-----------------|--------------------------------|-------------------------------|---|----|----|-------|
| TREES           | METROSIDEROS EXCELSUS          | NEW ZEALAND CHRISTMAS TREE    | 0 | 0  | 1  | 0     |
|                 | ARBUTUS 'MARINA'               | STRAWBERRY TREE               | • | 0  | •  | •     |
| SHRUBS          | ACHILLEA 'MOONSHINE'           | YELLOW YARROW HYBRID          | 0 | •  |    | •     |
|                 | CEANOTHUS G. H. 'YANKEE POINT' | CARMEL MOUNTAIN LILAC         | • | •  |    |       |
|                 | PHORMIUM HYBRID 'DUET'         | NCN                           | 0 | 0  |    | •     |
|                 | WESTRINGIA F. 'MORNING LIGHT'  | COAST ROSEMARY                | ۲ |    |    |       |
| GROUND<br>COVER | LANTANA HYBRID 'DWARF YELLOW   | DWARF YELLOW TRAILING LANTANA | 0 |    |    |       |
|                 | SENECIO MANDRALISCAE           | BLUE CHALK STICKS             | • | •  |    |       |