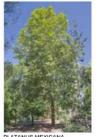

STACHYS BYZANTINA

WESTRINGIA F. MORNING LIGHT

TREES

BOTANICAL NAME

AFROCARPUS GRACILIOR

PLATANUS MEXICANA

ENCELIA CALIFONICA

ERIGERON GLAUCUS

MYOPORUM PARVIFOLIUM STACHYS BYZANTINA

RHAPHIOLEPIS I. 'ENCHANTRESS' ENCHANTRESS INDIAN HAWTHORNE

LAMB'S EARS

COMMON NAME FERN PINE 100+ 6 6 100+ 100+ MEXICAN SYCAMORE • 0 14 100 BRILLIANCY ROCK ROSE TREE AVAILABILITY (AS OF MARCH 2013) ٠ CALIFORNIA ENCELIA • WESTRINGIA F. 'MORNING LIGHT' COAST ROSEMARY • RHAPHIOLEPIS I. 'ENCHANTRESS' INDIAN HAWTHORNE SUNDROPS • • • BEACH ASTER PROSTRATE MYOPORUM