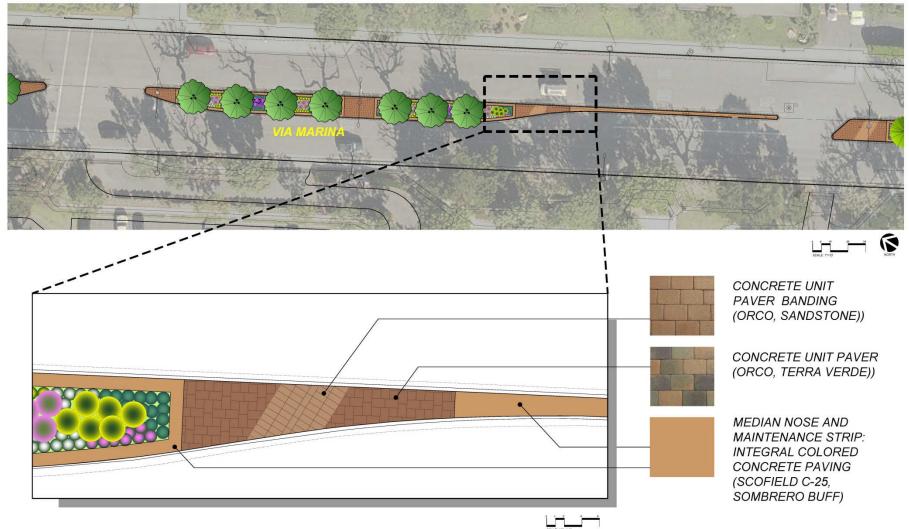

VIA MARINA MEDIAN LANDSCAPE CONCEPT PLAN

Beaches & Harbors

VIA MARINA MEDIAN TREE PLANTING ENLARGEMENT

PLATANUS MEXICANA MEXICAN SYCAMORE

CISTUS X 'BRILLIANCY' BRILLIANCY ROCK ROSE

CALYLOPHUS HARTWEGII SUNDROPS

PROJECT SCOPE:

- REMOVAL OF EXISTING VEGETATION IN THE MEDIAN
- CONSTRUCTION OF 18" WIDE MAINTENANCE STRIP USING INTEGRAL COLORED CONCRETE
- CONSTRUCTION OF DECORATIVE PAVING AREAS USING COLORED CONCRETE UNIT PAVERS
- CONSTRUCTION OF AUTOMATIC IRRIGATION SYSTEM
- PLANT STREET TREES, SHRUBS AND GROUNDCOVERS
- PROVIDE ELECTRICAL CONDUITS FOR FUTURE HOLIDAY LIGHTING

PROJECT SCOPE:

.

- REMOVAL OF EXISTING VEGETATION IN THE MEDIAN
- CONSTRUCTION OF 18" WIDE
   MAINTENANCE STRIP USING INTEGRAL
   COLORED CONCRETE
- CONSTRUCTION OF DECORATIVE PAVINC AREAS USING COLORED CONCRETE UNI PAVERS
- CONSTRUCTION OF AUTOMATIC
   IRRIGATION SYSTEM
- PLANT STREET TREES, SHRUBS AND GROUNDCOVERS
- PROVIDE ELECTRICAL CONDUITS FOR FUTURE HOLIDAY LIGHTING