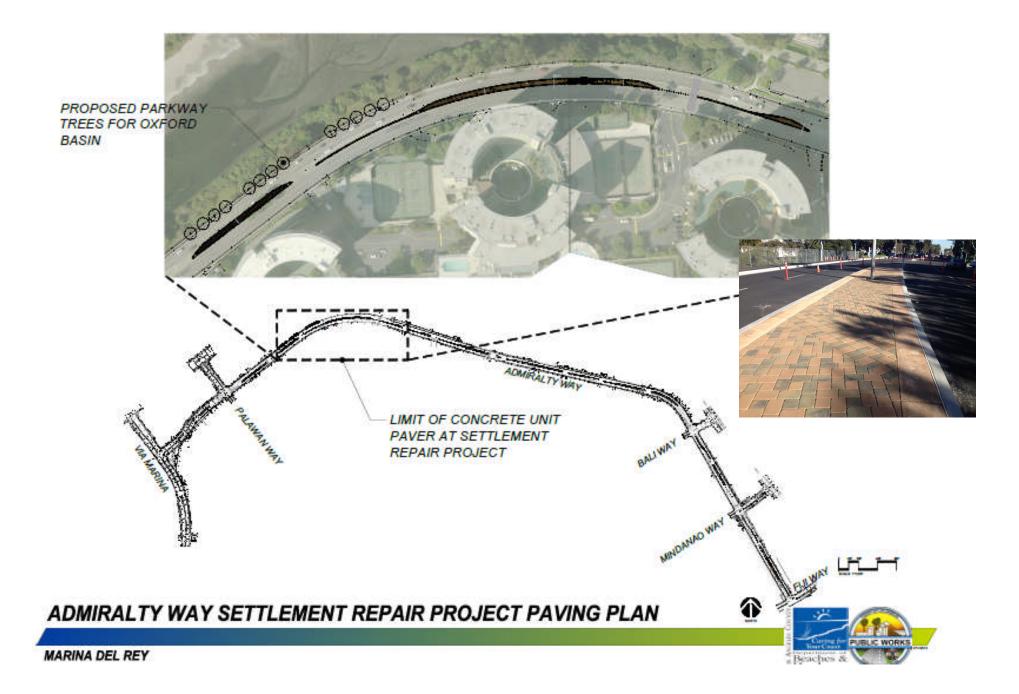

### **Project Improvements**

- Median island reconfigurations
- Provide sufficient traffic capacity
- Traffic signal upgrades
- Signing & striping modifications
- Street light relocations
- Median landscaping replacement
- Complete road resurfacing
- Enhanced mid-block crossings

# Admiralty Way Street Improvement Project

INTEGRAL COLORED CONCRETE

18" WIDE MAINTENANCE STRIP WITH COLORED CONCRETE

STREET TREES (TWO SPECIES)

SHRUB AND GROUNDCOVER MASSINGS

MYRICA CALIFORNICA PACIFIC WAX MYRTLE