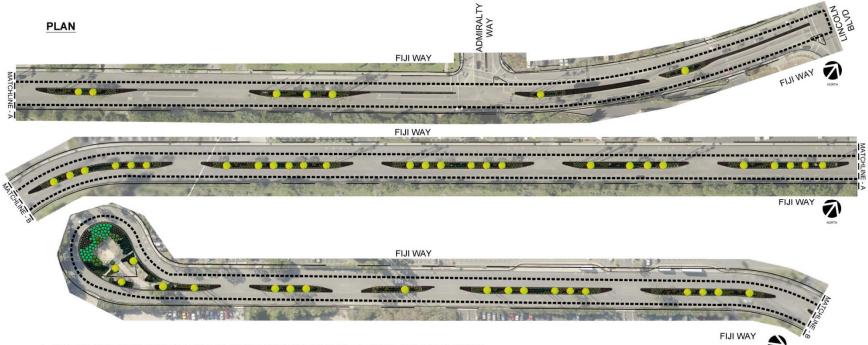

#### FIJI WAY CONCEPT PLAN

### FIJI WAY MEDIAN TREE PLANTING ENLARGEMENT

### **Project Improvements**

Median landscaping replacement
Wider sidewalk around the cul-de-sac
Complete road resurfacing
Designated bicycle lane

LANDSCAPE PROJECT LIMIT: FIJI WAY FROM LINCOLN BLVD. TO TERMINUS PROJECT LENGTH: 4,700 FEET