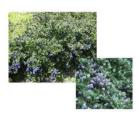

VIA MARINA MEDIAN LANDSCAPE CONCEPT PLAN

Beaches & Harbors

VIA MARINA MEDIAN TREE PLANTING ENLARGEMENT

PLATANUS MEXICANA MEXICAN SYCAMORE

CISTUS X 'BRILLIANCY' BRILLIANCY ROCK ROSE

CALYLOPHUS HARTWEGII SUNDROPS

STACHYS BYZANTINA

WESTRINGIA F. MORNING LIGHT

TREES

BOTANICAL NAME

AFROCARPUS GRACILIOR

PLATANUS MEXICANA

ENCELIA CALIFONICA

ERIGERON GLAUCUS

MYOPORUM PARVIFOLIUM STACHYS BYZANTINA

RHAPHIOLEPIS I. 'ENCHANTRESS' ENCHANTRESS INDIAN HAWTHORNE

LAMB'S EARS

COMMON NAME FERN PINE 100+ 6 6 100+ 100+ MEXICAN SYCAMORE • 0 14 100 BRILLIANCY ROCK ROSE TREE AVAILABILITY (AS OF MARCH 2013) ٠ CALIFORNIA ENCELIA • WESTRINGIA F. 'MORNING LIGHT' COAST ROSEMARY • RHAPHIOLEPIS I. 'ENCHANTRESS' INDIAN HAWTHORNE SUNDROPS • • • BEACH ASTER PROSTRATE MYOPORUM