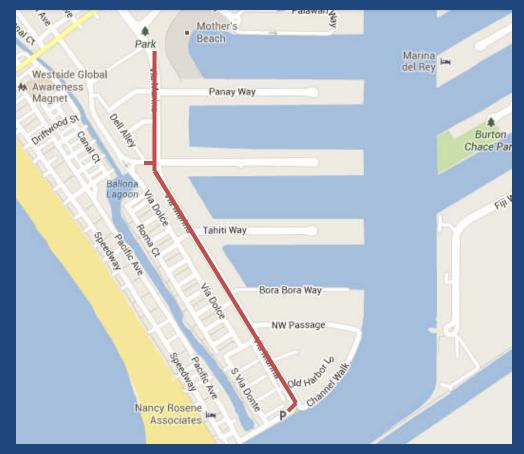

### Via Marina Roadway Improvement Project

**Estimated Construction Start Date: January 2015** 

# **Project Improvements**

Median landscaping replacement
Complete road resurfacing

PROJECT LIMIT: VIA MARINA FROM 465 FT. NORTH OF PANAY WAY TO 1,727 FT. SOUTH OF BORA BORA WAY

PROJECT LENGTH: 5350 FEET