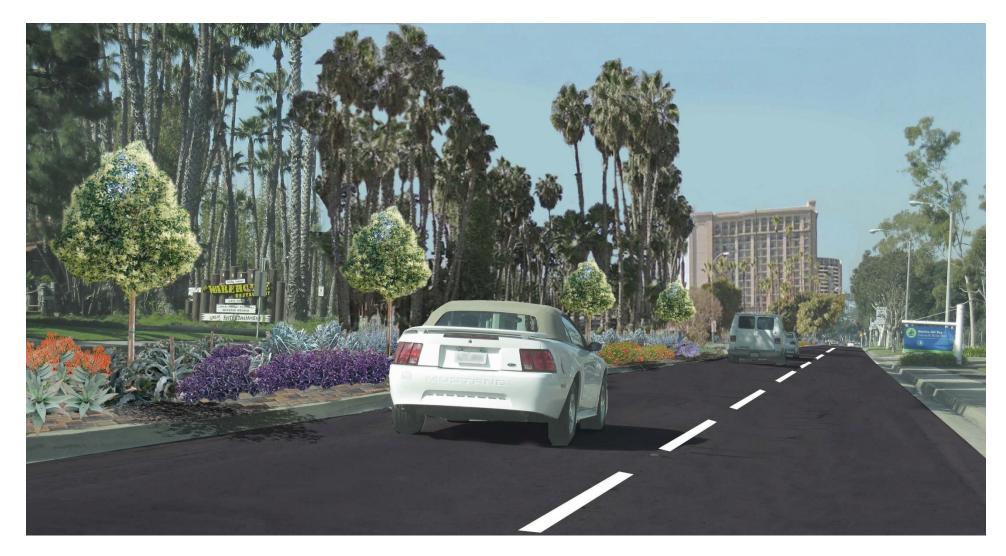

Street light relocations
- Median landscaping replacement
- Complete road resurfacing
- Enhanced mid-block crossings





# Admiralty Way Street Improvement Project





INTEGRAL COLORED CONCRETE

18" WIDE MAINTENANCE STRIP WITH COLORED CONCRETE

STREET TREES (TWO SPECIES)

SHRUB AND GROUNDCOVER MASSINGS





MYRICA CALIFORNICA PACIFIC WAX MYRTLE

TULBACHIA V. 'SILVER LACE' \* RECOMMENDED TREE SPECIES

TRICHOSTEMA LANATUM

TRADESCANTIA P. 'PURPUREA'

LEYMUS TRITICOIDES

LIMONIUM PEREZII

PROPOSED PLANT PALETTE FOR STREET MEDIAN PLANTING ALONG ADMIRALTY WAY FROM FIJI WAY TO PALAWAN WAY PREPARED BY LOS ANGELES COUNTY DEPARTMENT OF PUBLIC WORKS, APRIL 10, 2012

CREEPING WILD RYE

WOOLY BLUE CURLS

SEA LAVENDER

PURPLE HEART

SOCIETY GARLIC



•





TULBACHIA V. 'SILVER LACE' SOCIETY GARLIC



### VIEW OF ADMIRALTY WAY WESTBOUND

# Fiji Way Street Improvement Project



**Estimated Construction Start Date: January 2015** 

### **Project Improvements**

Median landscaping replacement
Wider sidewalk around the cul-de-sac
Complete road resurfacing
Designated bicycle lane



LANDSCAPE PROJECT LIMIT: FIJI WAY FROM LINCOLN BLVD. TO TERMINUS PROJECT LENGTH: 4,700 FEET

PROJECT SCOPE:

- REMOVAL OF EXISTING VEGETATION IN THE MEDIAN
- CONSTRUCTION OF 18" WIDE MAINTENANCE STRIP USING INTEGRAL COLORED CONCRETE
- CONSTRUCTION OF DECORATIVE PAVING AREAS USING COLORED CONCRETE UNIT PAVERS
- CONSTRUCTION OF AUTOMATIC IRRIGATION SYSTEM
- PLANT STREET TREES, SHRUBS AND GROUNDCOVERS
- PROVIDE ELECTRICAL CONDUITS FOR FUTURE HOLIDAY LIGHTING

#### FIJI WAY CONCEPT PLAN





### FIJI WAY MEDIAN TR