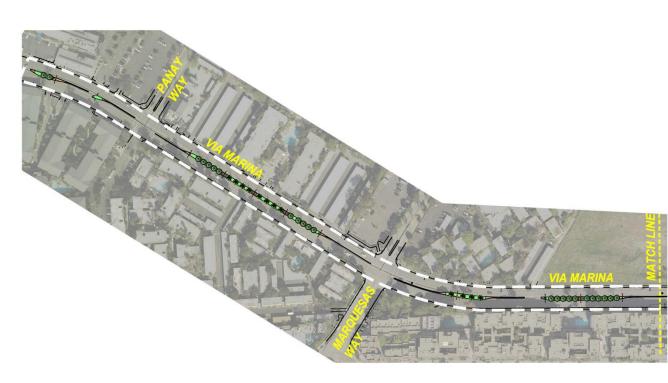

### Via Marina Roadway Improvement Project

**Estimated Construction Start Date: January 2015** 

# **Project Improvements**

Median landscaping replacement
Complete road resurfacing

PROJECT LIMIT: VIA MARINA FROM 465 FT. NORTH OF PANAY WAY TO 1,727 FT. SOUTH OF BORA BORA WAY

PROJECT LENGTH: 5350 FEET