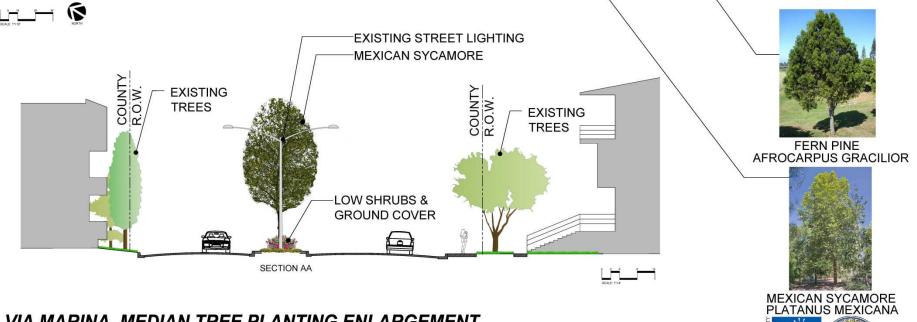

VIA MARINA MEDIAN LANDSCAPE CONCEPT PLAN

Beaches & Harbors

VIA MARINA MEDIAN TREE PLANTING ENLARGEMENT

PLATANUS MEXICANA MEXICAN SYCAMORE

CISTUS X 'BRILLIANCY' BRILLIANCY ROCK ROSE

CALYLOPHUS HARTWEGII SUNDROPS

STACHYS BYZANTINA

WESTRINGIA F. MORNING LIGHT

TREES

BOTANICAL NAME

AFROCARPUS GRACILIOR

PLATANUS MEXICANA

ENCELIA CALIFONICA

ERIGERON GLAUCUS

MYOPORUM PARVIFOLIUM STACHYS BYZANTINA

RHAPHIOLEPIS I. 'ENCHANTRESS' ENCHANTRESS INDIAN HAWTHORNE

LAMB'S EARS

COMMON NAME FERN PINE 100+ 6 6 100+ 100+ MEXICAN SYCAMORE • 0 14 100 BRILLIANCY ROCK ROSE TREE AVAILABILITY (AS OF MARCH 2013) ٠ CALIFORNIA ENCELIA • WESTRINGIA F. 'MORNING LIGHT' COAST ROSEMARY • RHAPHIOLEPIS I. 'ENCHANTRESS' INDIAN HAWTHORNE SUNDROPS • • • BEACH ASTER PROSTRATE MYOPORUM