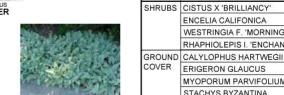

STACHYS BYZANTINA

WESTRINGIA F. MORNING LIGHT

TREES

BOTANICAL NAME

AFROCARPUS GRACILIOR

PLATANUS MEXICANA

ENCELIA CALIFONICA

ERIGERON GLAUCUS

MYOPORUM PARVIFOLIUM STACHYS BYZANTINA

RHAPHIOLEPIS I. 'ENCHANTRESS' ENCHANTRESS INDIAN HAWTHORNE

LAMB'S EARS

COMMON NAME FERN PINE 100+ 6 6 100+ 100+ MEXICAN SYCAMORE • 0 14 100 BRILLIANCY ROCK ROSE TREE AVAILABILITY (AS OF MARCH 2013) ٠ CALIFORNIA ENCELIA • WESTRINGIA F. 'MORNING LIGHT' COAST ROSEMARY • RHAPHIOLEPIS I. 'ENCHANTRESS' INDIAN HAWTHORNE SUNDROPS • • • BEACH ASTER PROSTRATE MYOPORUM