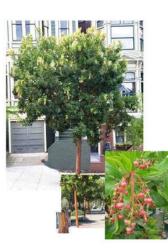

# Admiralty Way Street Improvement Project

INTEGRAL COLORED CONCRETE

18" WIDE MAINTENANCE STRIP WITH COLORED CONCRETE

STREET TREES (TWO SPECIES)

SHRUB AND GROUNDCOVER MASSINGS

MYRICA CALIFORNICA PACIFIC WAX MYRTLE

TULBACHIA V. 'SILVER LACE' \* RECOMMENDED TREE SPECIES

TRICHOSTEMA LANATUM

TRADESCANTIA P. 'PURPUREA'

LEYMUS TRITICOIDES

LIMONIUM PEREZII

PROPOSED PLANT PALETTE FOR STREET MEDIAN PLANTING ALONG ADMIRALTY WAY FROM FIJI WAY TO PALAWAN WAY PREPARED BY LOS ANGELES COUNTY DEPARTMENT OF PUBLIC WORKS, APRIL 10, 2012

CREEPING WILD RYE

WOOLY BLUE CURLS

SEA LAVENDER

PURPLE HEART

SOCIETY GARLIC

•

TULBACHIA V. 'SILVER LACE' SOCIETY GARLIC