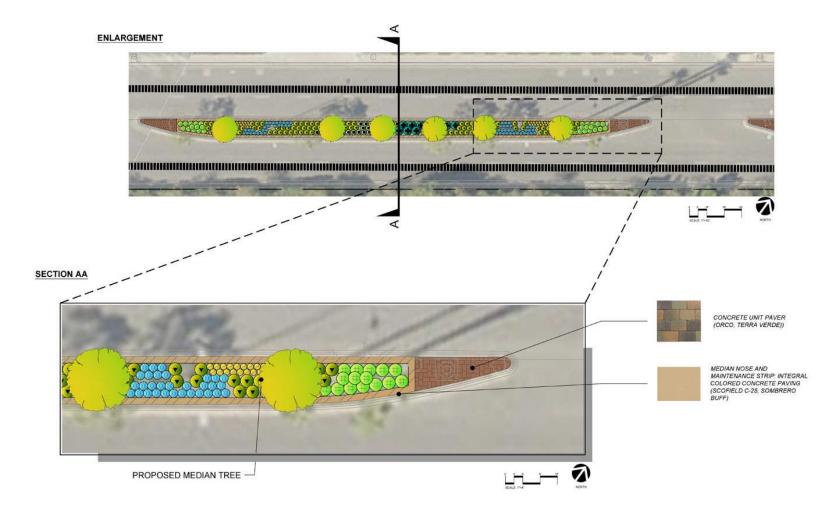

#### FIJI WAY MEDIAN PAVEMENT ENLARGEMENT

ARBUTUS 'MARINA' STRAWBERRY TREE

ACHILLEA 'MOONSHINE' YELLOW YARROW HYBRID

DWARF YELLOW TRAILING

CEANOTHUS GRIS. HORIZ 'YANKEE POINT' CARMEL MOUNTAIN LILAC

PHORMIUM HYBRID 'DUET'

PROJECT SCOPE:

- REMOVAL OF EXISTING VEGETATION IN THE MEDIAN
- CONSTRUCTION OF 18" WIDE MAINTENANCE STRIP USING INTEGRAL COLORED CONCRETE
- CONSTRUCTION OF DECORATIVE PAVING AREAS USING COLORED CONCRETE UNIT PAVERS
- CONSTRUCTION OF AUTOMATIC IRRIGATION SYSTEM
- PLANT STREET TREES, SHRUBS AND GROUNDCOVERS
- PROVIDE ELECTRICAL CONDUITS FOR FUTURE HOLIDAY LIGHTING

# Admiralty Way Street Improvement Project

INTEGRAL COLORED CONCRETE

18" WIDE MAINTENANCE STRIP WITH COLORED CONCRETE

STREET TREES (TWO SPECIES)

SHRUB AND GROUNDCOVER MASSINGS

MYRICA CALIFORNICA PACIFIC WAX MYRTLE