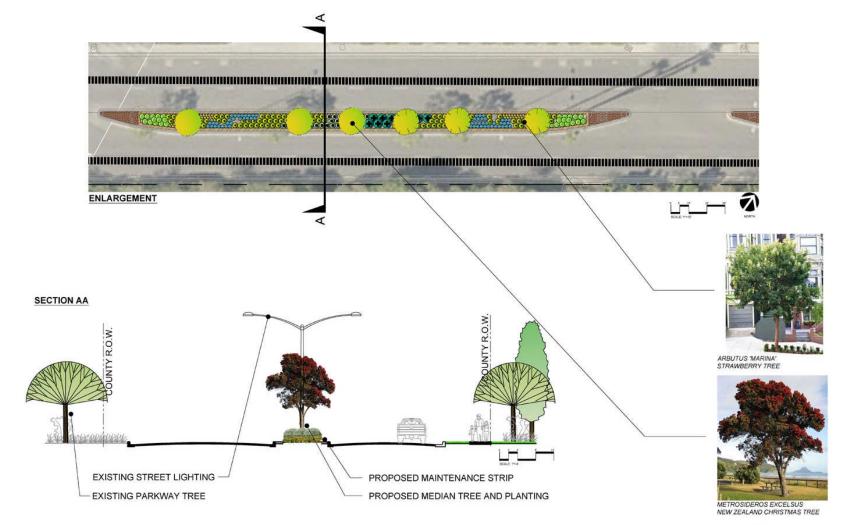

### FIJI WAY MEDIAN TREE PLANTING ENLARGEMENT

# Admiralty Way Street Improvement Project

INTEGRAL COLORED CONCRETE

18" WIDE MAINTENANCE STRIP WITH COLORED CONCRETE

STREET TREES (TWO SPECIES)

SHRUB AND GROUNDCOVER MASSINGS

MYRICA CALIFORNICA PACIFIC WAX MYRTLE

#### FIJI WAY MEDIAN PAVEMENT ENLARGEMENT

ARBUTUS 'MARINA' STRAWBERRY TREE

ACHILLEA 'MOONSHINE' YELLOW YARROW HYBRID

DWARF YELLOW TRAILING

CEANOTHUS GRIS. HORIZ 'YANKEE POINT' CARMEL MOUNTAIN LILAC

PHORMIUM HYBRID 'DUET'