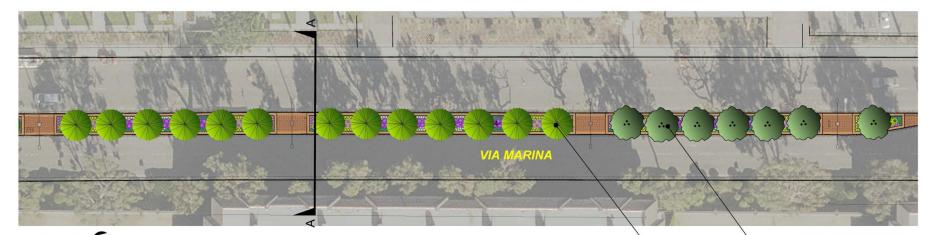

VIA MARINA MEDIAN LANDSCAPE CONCEPT PLAN

Beaches & Harbors

VIA MARINA MEDIAN TREE PLANTING ENLARGEMENT

PLATANUS MEXICANA MEXICAN SYCAMORE

CISTUS X 'BRILLIANCY' BRILLIANCY ROCK ROSE

CALYLOPHUS HARTWEGII SUNDROPS

STACHYS BYZANTINA

WESTRINGIA F. MORNING LIGHT

TREES

BOTANICAL NAME

AFROCARPUS GRACILIOR

PLATANUS MEXICANA

ENCELIA CALIFONICA

ERIGERON GLAUCUS

MYOPORUM PARVIFOLIUM STACHYS BYZANTINA

RHAPHIOLEPIS I. 'ENCHANTRESS' ENCHANTRESS INDIAN HAWTHORNE

LAMB'S EARS

COMMON NAME FERN PINE 100+ 6 6 100+ 100+ MEXICAN SYCAMORE • 0 14 100 BRILLIANCY ROCK ROSE TREE AVAILABILITY (AS OF MARCH 2013) ٠ CALIFORNIA ENCELIA • WESTRINGIA F. 'MORNING LIGHT' COAST ROSEMARY • RHAPHIOLEPIS I. 'ENCHANTRESS' INDIAN HAWTHORNE SUNDROPS • • • BEACH ASTER PROSTRATE MYOPORUM

• • •

VIA MARINA MEDIAN TREE/PLANT PALETTE

VIEW OF VIA MARINA SOUTH BOUND