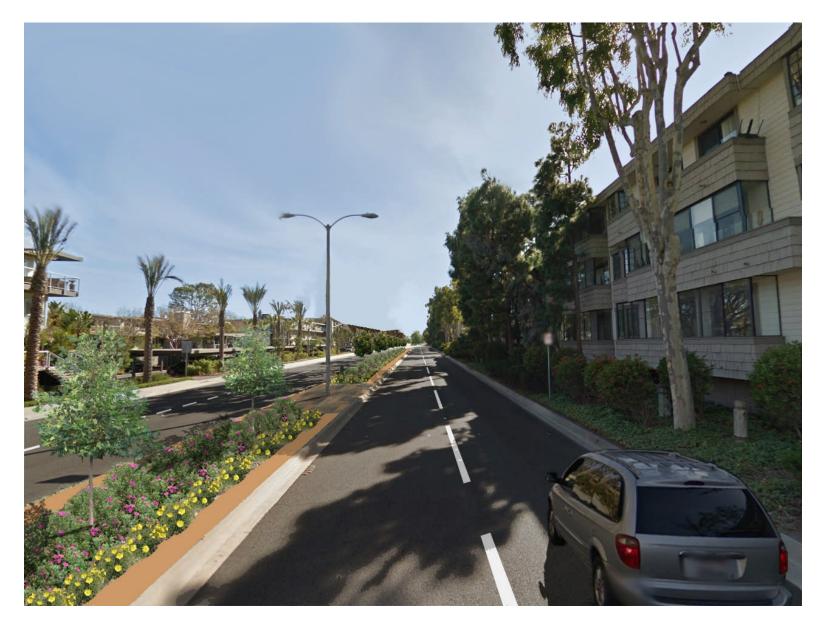

Beaches & Harbors

VIA MARINA MEDIAN TREE PLANTING ENLARGEMENT





PLATANUS MEXICANA MEXICAN SYCAMORE



CISTUS X 'BRILLIANCY' BRILLIANCY ROCK ROSE



CALYLOPHUS HARTWEGII SUNDROPS







STACHYS BYZANTINA



WESTRINGIA F. MORNING LIGHT

TREES

BOTANICAL NAME

AFROCARPUS GRACILIOR

PLATANUS MEXICANA

ENCELIA CALIFONICA

ERIGERON GLAUCUS

MYOPORUM PARVIFOLIUM STACHYS BYZANTINA



RHAPHIOLEPIS I. 'ENCHANTRESS' ENCHANTRESS INDIAN HAWTHORNE

LAMB'S EARS

COMMON NAME FERN PINE 100+ 6 6 100+ 100+ MEXICAN SYCAMORE • 0 14 100 BRILLIANCY ROCK ROSE TREE AVAILABILITY (AS OF MARCH 2013) ٠ CALIFORNIA ENCELIA • WESTRINGIA F. 'MORNING LIGHT' COAST ROSEMARY • RHAPHIOLEPIS I. 'ENCHANTRESS' INDIAN HAWTHORNE SUNDROPS • • • BEACH ASTER PROSTRATE MYOPORUM

• • •



VIA MARINA MEDIAN TREE/PLANT PALETTE



VIEW OF VIA MARINA SOUTH BOUND