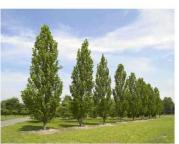

PROJECT LIMIT: VIA MARINA FROM 465 FT. NORTH OF PANAY WAY TO 1,727 FT. SOUTH OF BORA BORA WAY

PROJECT LENGTH: 5350 FEET

PROJECT SCOPE:

- REMOVAL OF EXISTING VEGETATION IN THE MEDIAN
- CONSTRUCTION OF 18" WIDE
  MAINTENANCE STRIP USING INTEGRAL
  COLORED CONCRETE
- CONSTRUCTION OF DECORATIVE PAVINC AREAS USING COLORED CONCRETE UNI PAVERS
- CONSTRUCTION OF AUTOMATIC
  IRRIGATION SYSTEM
- PLANT STREET TREES, SHRUBS AND GROUNDCOVERS
- PROVIDE ELECTRICAL CONDUITS FOR FUTURE HOLIDAY LIGHTING



VIA MARINA MEDIAN LANDSCAPE CONCEPT PLAN



MARINA DEL REY



VIA MARINA MEDIAN PAVEMENT ENLARGEMENT

Curring for PUBLIC WORKS Beaches & Harbors

MARINA DEL REY





PUBLIC WORKS

Beaches & Harbors

VIA MARINA MEDIAN TREE PLANTING ENLARGEMENT

MARINA DEL REY





AFROCARPUS GRACILIOR



LIRIODENDRON TULIPIFERA



LYONOTHAMNUS F. ASPLENIFOLIUS SANTA CRUZ IRONWOOD



CISTUS X 'BRILLIANCY' BRILLIANCY ROCK ROSE



CALYLOPHUS HARTWEGII



ENCELIA CALIFORNIA CALIFORNIA ENCELIA



ERIGERON GLAUCUS







WESTRINGIA F. 'MORNING LIGHT' MORNING LIGHT COAST ROSEMARY



RHAPHIOLEPIS I. 'ENCHANTRESS' ENCHANTRESS INDIAN HAWTHORNE

| NG LIGHT        | COAST ROSEMARY ENCHANTE       | RESS INDIAN HAWTHORNE |    |     |       | 2/5     | 22                 | \$ <u>/</u> ;;;) | 5/   | 2/   |  |
|-----------------|-------------------------------|-----------------------|----|-----|-------|---------|--------------------|------------------|------|------|--|
|                 |                               |                       | /  | 5   |       | S L     |                    |