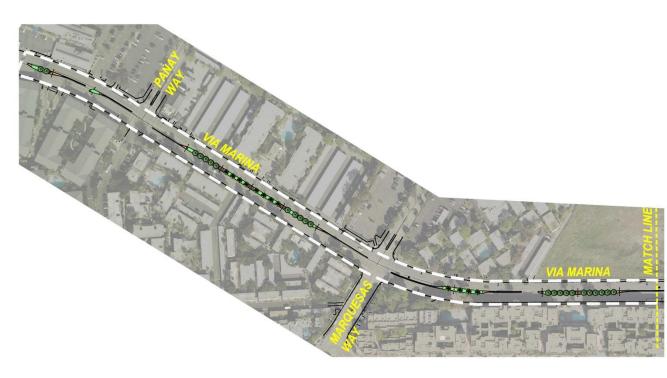

PROJECT LIMIT: VIA MARINA FROM 465 FT. NORTH OF PANAY WAY TO 1,727 FT. SOUTH OF BORA BORA WAY

PROJECT LENGTH: 5350 FEET

PROJECT SCOPE:

- REMOVAL OF EXISTING VEGETATION IN THE MEDIAN
- CONSTRUCTION OF 18" WIDE
  MAINTENANCE STRIP USING INTEGRAL
  COLORED CONCRETE
- CONSTRUCTION OF DECORATIVE PAVINC AREAS USING COLORED CONCRETE UNI PAVERS
- CONSTRUCTION OF AUTOMATIC
  IRRIGATION SYSTEM
- PLANT STREET TREES, SHRUBS AND GROUNDCOVERS
- PROVIDE ELECTRICAL CONDUITS FOR FUTURE HOLIDAY LIGHTING