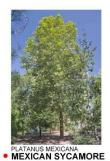

MARINA DEL REY

AFROCARPUS GRACILIOR

LIRIODENDRON TULIPIFERA

LYONOTHAMNUS F. ASPLENIFOLIUS SANTA CRUZ IRONWOOD

CISTUS X 'BRILLIANCY' BRILLIANCY ROCK ROSE

CALYLOPHUS HARTWEGII

ENCELIA CALIFORNIA CALIFORNIA ENCELIA

ERIGERON GLAUCUS

WESTRINGIA F. 'MORNING LIGHT' MORNING LIGHT COAST ROSEMARY

RHAPHIOLEPIS I. 'ENCHANTRESS' ENCHANTRESS INDIAN HAWTHORNE

| NG LIGHT        | COAST ROSEMARY ENCHANTE       | RESS INDIAN HAWTHORNE |    |     |       | 2/5     | 22                 | \$ <u>/</u> ;;;) | 5/   | 2/   |  |
|-----------------|-------------------------------|-----------------------|----|-----|-------|---------|--------------------|------------------|------|------|--|
|                 |                               |                       | /  | 5   |       | S L     |                    |                  | CALL | 1000 |  |
|                 | BOTANICAL NAME                | COMMON NAME           | 10 | 5/4 | ?/``^ | · · · · | N/ 4               |                  | 2/2  | */ 3 |  |
|                 | AFROCARPUS GRACILIOR          | FERN PINE             |    |     |       |         | 100+               | 100+             | 100+ | 100+ |  |
|                 | PLATANUS MEXICANA             | MEXICAN SYCAMORE      |    |     |       |         |                    |                  | 14   | 100+ |  |
|                 | LIRIODENDRON TULIPIFERA       | TULIP TREE            |    |     |       |         | 7                  | 87               | 100+ | 23   |  |
|                 | LYONOTHAMNUS FLORIBUNDUS      | SANTA CRUZ IRONWOOD   |    |     |       |         |                    |                  | 69   |      |  |
| SHRUBS          | CISTUS X 'BRILLIANCY'         | BRILLIANCY ROCK ROSE  |    |     |       | T       | REE                | AVAIL            | ABIL | ITY  |  |
|                 | ENCELIA CALIFONICA            | CALIFORNIA ENCELIA    | •  |     |       | ) (A    | (AS OF MARCH 2013) |                  |      |      |  |
|                 | WESTRINGIA F. 'MORNING LIGHT' | COAST ROSEMARY        |    |     | •     | 1       |                    |                  |      |      |  |
|                 | RHAPHIOLEPIS I. 'ENCHANTRESS' | INDIAN HAWTHORNE      | •  |     | •     | 1       |                    |                  |      |      |  |
| GROUND<br>COVER | CALYLOPHUS HARTWEGII          | SUNDROPS              |    |     |       | 1       |                    |                  |      |      |  |
|                 | ERIGERON GLAUCUS              | BEACH ASTER           | •  |     | •     | 1       |                    |                  |      |      |  |
|                 | MYOPORUM PARVIFOLIUM          | PROSTRATE MYOPORUM    |    |     |       | 1       |                    |                  |      |      |  |
|                 | STACHYS BYZANTINA             | LAMB'S EARS           |    |     | •     | 1       |                    |                  |      |      |  |