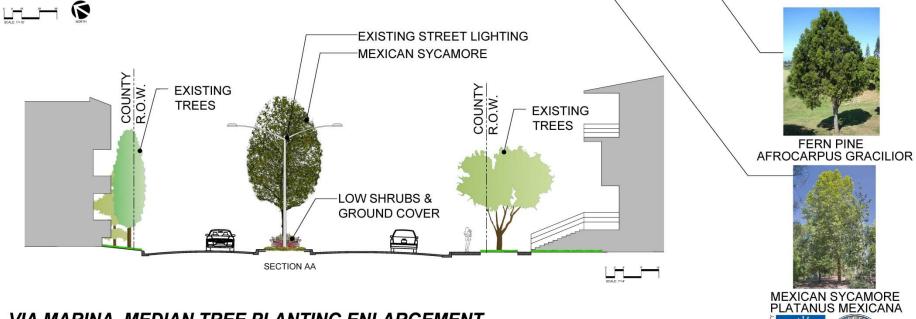

VIA MARINA MEDIAN LANDSCAPE CONCEPT PLAN

MARINA DEL REY

VIA MARINA MEDIAN PAVEMENT ENLARGEMENT

Curring for PUBLIC WORKS Beaches & Harbors

MARINA DEL REY

PUBLIC WORKS

Beaches & Harbors

VIA MARINA MEDIAN TREE PLANTING ENLARGEMENT

MARINA DEL REY

AFROCARPUS GRACILIOR

LIRIODENDRON TULIPIFERA

LYONOTHAMNUS F. ASPLENIFOLIUS SANTA CRUZ IRONWOOD

CISTUS X 'BRILLIANCY' BRILLIANCY ROCK ROSE

CALYLOPHUS HARTWEGII

ENCELIA CALIFORNIA CALIFORNIA ENCELIA