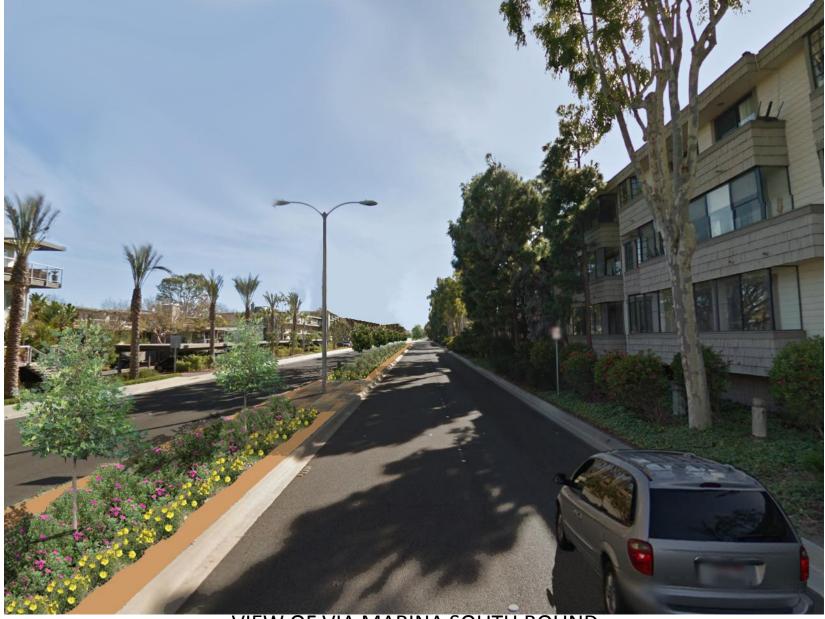

. 'ENCHANTRESS' | INDIAN HAWTHORNE      | •  |     | •     | 1       |                    |                  |      |      |  |
| GROUND<br>COVER | CALYLOPHUS HARTWEGII          | SUNDROPS              |    |     |       | 1       |                    |                  |      |      |  |
|                 | ERIGERON GLAUCUS              | BEACH ASTER           | •  |     | •     | 1       |                    |                  |      |      |  |
|                 | MYOPORUM PARVIFOLIUM          | PROSTRATE MYOPORUM    |    |     |       | 1       |                    |                  |      |      |  |
|                 | STACHYS BYZANTINA             | LAMB'S EARS           |    |     | •     | 1       |                    |                  |      |      |  |

RECOMMENDED TREES







VIEW OF VIA MARINA SOUTH BOUND