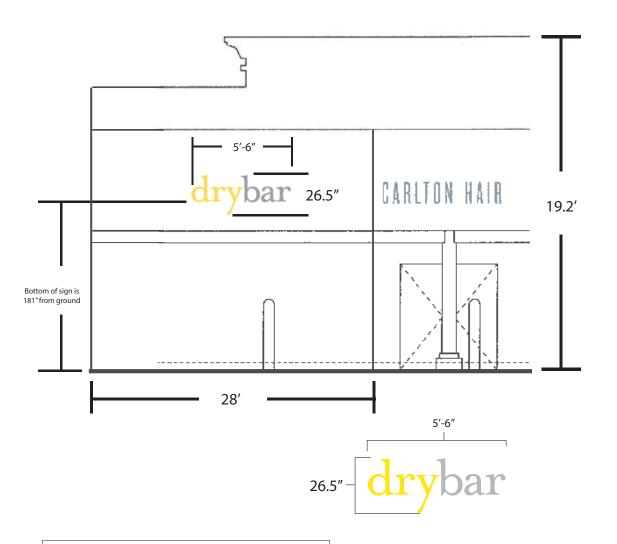

SIGN AREA CALCULATION 2.2 X 5.5'= 12.1 SQ. FT.

QTY: (1)

4200 S. Lincoln Blvd. Marina del Rey, Ca 90292 Phone: 310-577-0300 Fax: 310-577-0344

| Project: |
|----------|
| Drybar   |

Address:

4714 ADMIRALTY WAY MARINA DEL REY, CA 90292

FRONT ELEVATION - Drybar - Halo Illuminated channel letters

**SIGN AREA CALCULATION** 6.27'X 1.6'= 10.032 SQ. FT.

QTY: (1)