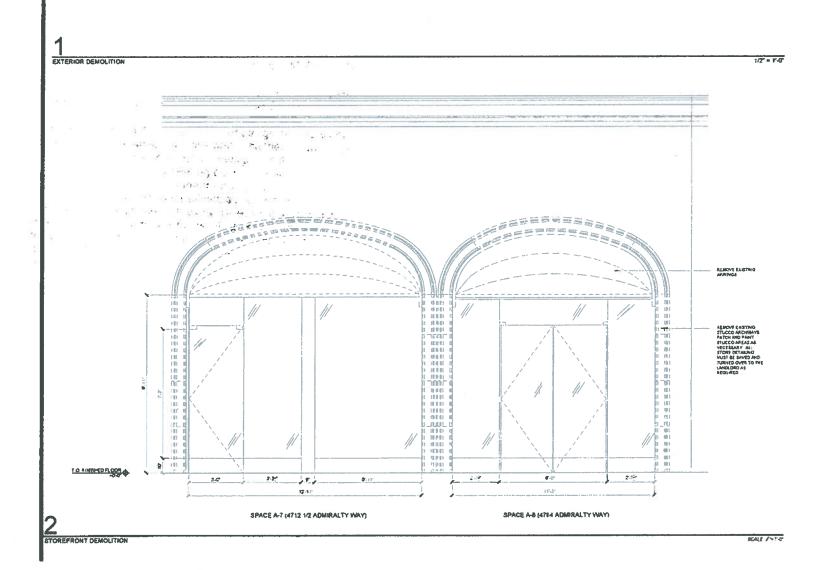

DRYBAR
MARINA DEL
REY
4794 ADMRALTY WAY
MARINA DEL REY CA 90292

EXTERIOR DEMOLITION

A.075.00

remain items must be refurbished to like new condition