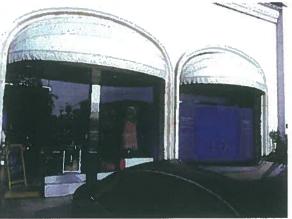

PROPOSED EXTERIOR ELEVATION WITHOUT AWNING

A.077.00

Graphics must be approved separately by the Landlord

Tenant must use Landlord specified barricade and barricade graphic contractor

The programming of the barricade should be approved in the field. The barricade should not compromise walking paths.