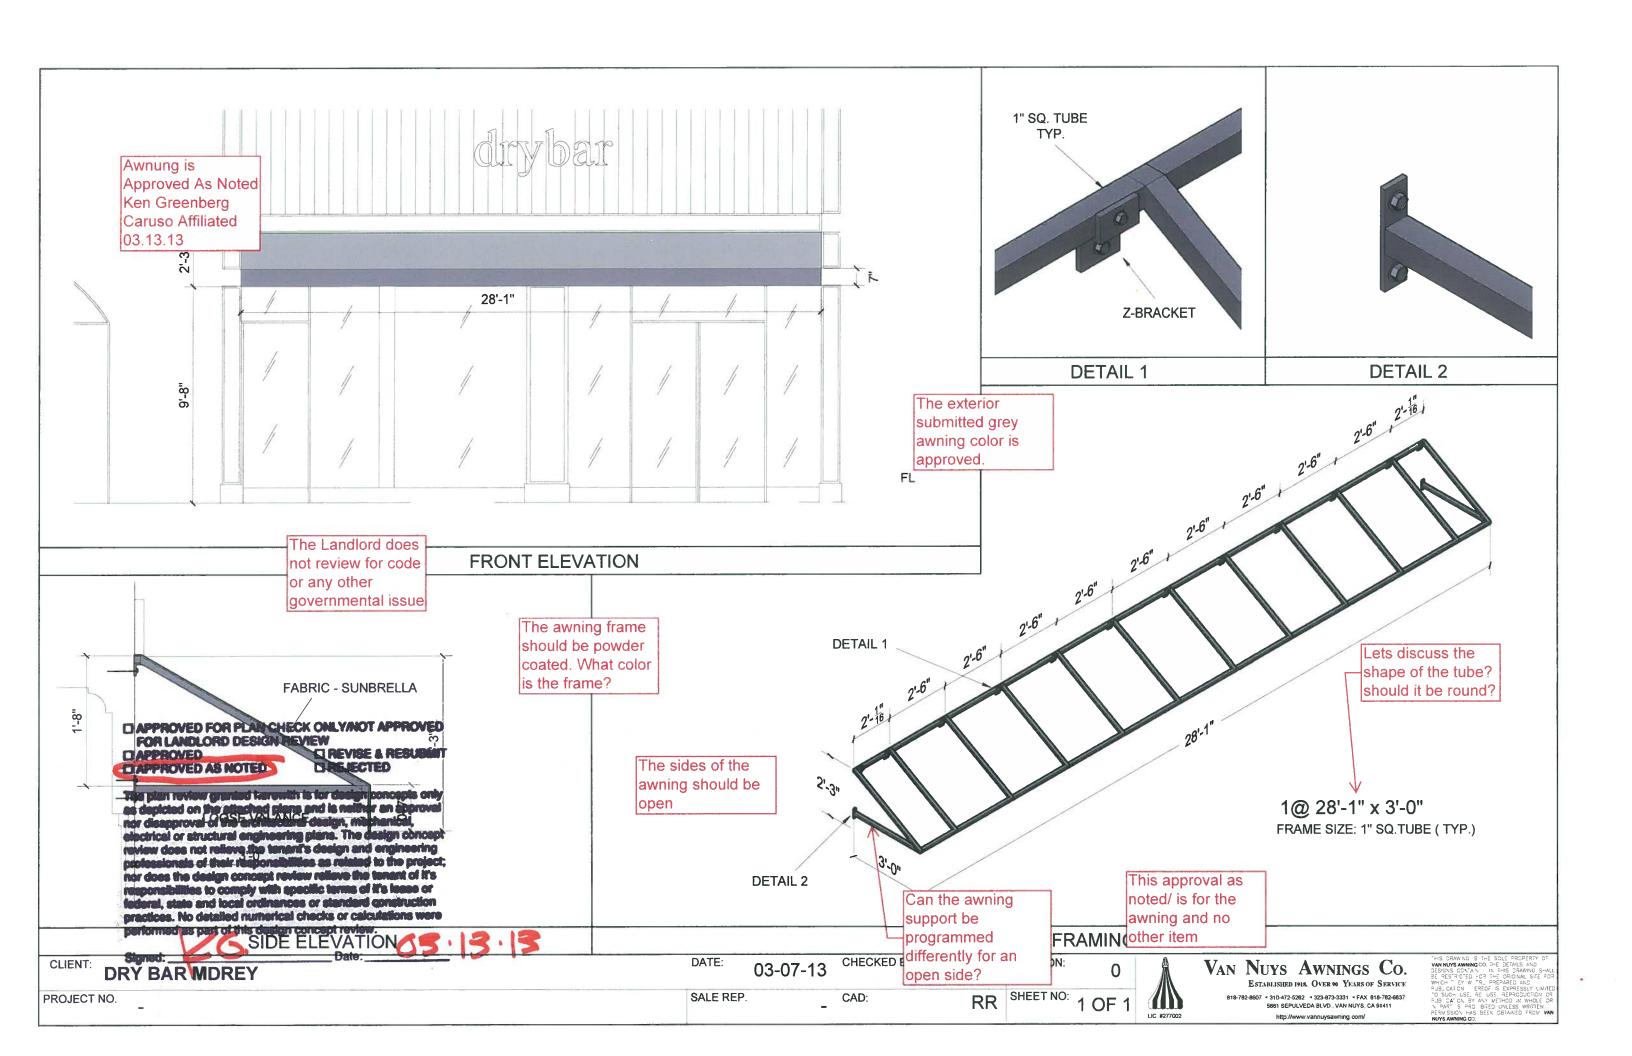

March 13, 2013

Drybar 4712 ½ Admiralty Way Marina del Rey, CA 90292

Re: Storefront, Awning and Signage Approval

To Whom It May Concern:

This letter is to inform you that the Drybar storefront, awning and sign submittal marked, Approved As Noted and Dated: 03.13.13, for the premises located at 4712 ½ Admiralty Way, Marina del Rey, CA 90292, has been approved by the Landlord.

Please call me with any questions at (323) 900-8137. Thank you in advance for your cooperation.

Sincerely,

Ken Greenberg

V.P. of Tenant Services

03.13.13

H-81070

The Landlord does not review for code or any other Governmental issue.