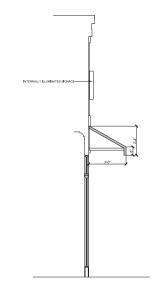

# INSTALL PLAN FOR HALO ILLUMINATED WALL SIGN FRONT AND BACK OF BUILDING

—— 1/2" ACRYLIC FACE

COLOR TO BE DETRMINED

# PLOT PLAN FOR HALO ILLUMINATED WALL SIGN

Sign is intended to be installed in accordance with the requirements of article 600 of the national electrical code and / or other applicable local codes, This includes proper grounding and bonding of the sign All letters will have UL labels attached