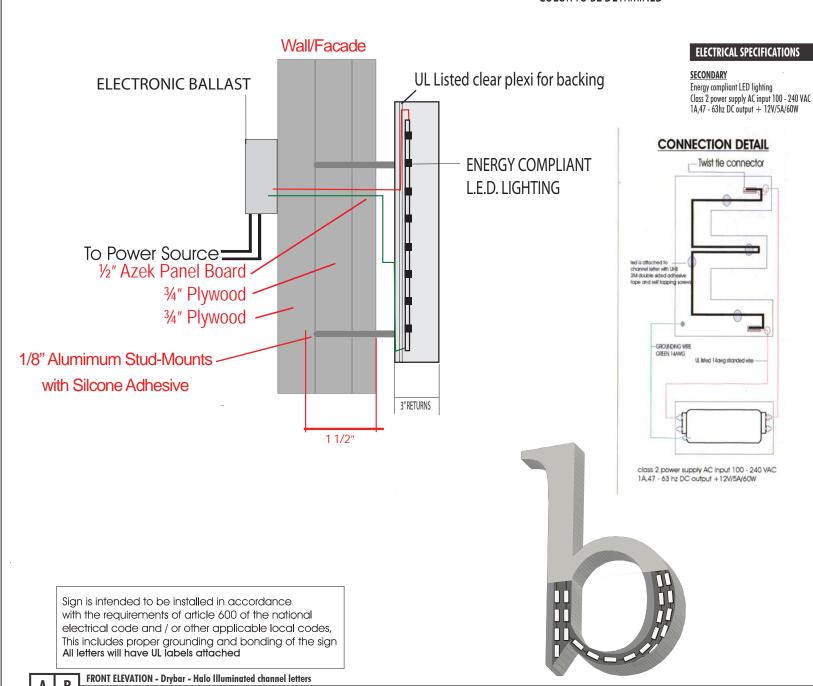

# HALO ILLUMINATED WALL SIGN

#### **RETURNS**

060 Aluminum enamel coated yellow and white FACES

.080 Aluminum enamel coated

### **ELECTRICAL SPECIFICATIONS**

#### SECONDARY

Energy compliant LED lighting Class 2 power supply AC input 100 - 240 VAC 1A,47 - 63hz DC output + 12V/5A/60W

Sign is intended to be installed in accordance with the requirements of article 600 of the national electrical code and / or other applicable local codes, This includes proper grounding and bonding of the sign All letters will have UL labels attached

FRONT ELEVATION - Drybar - Halo Illuminated channel letters

4200 S. Lincoln Blvd. Marina del Rey, Ca 90292 Phone: 310-577-0300 310-577-0344

| Project: |  |  |
|----------|--|--|
| Drybar   |  |  |
|          |  |  |
|          |  |  |