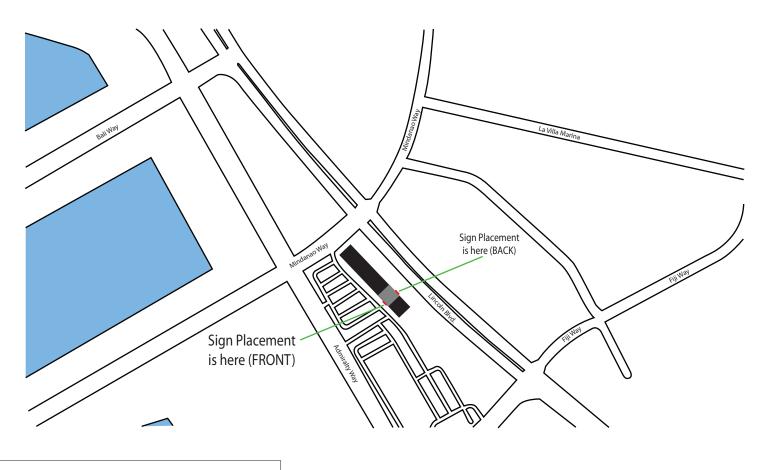

SITE PLAN & PHOTOS

A.000.00

ARCHITECT OF RECORD.

INVE JACOBS (CAN C-20082)

INVE JACOBS ARCHITECTURE

19 W 27TH STREET - 10TH FLO

NEW YORK, NY 10001

MEP ENGINEER
PRA EACH-EERS
177 BOREL PLACE SUITE 578
BAN MATED CA 94402
T 450 574 2000

# PLOT PLAN FOR HALO ILLUMINATED WALL SIGN

Sign is intended to be installed in accordance with the requirements of article 600 of the national electrical code and / or other applicable local codes, This includes proper grounding and bonding of the sign All letters will have UL labels attached