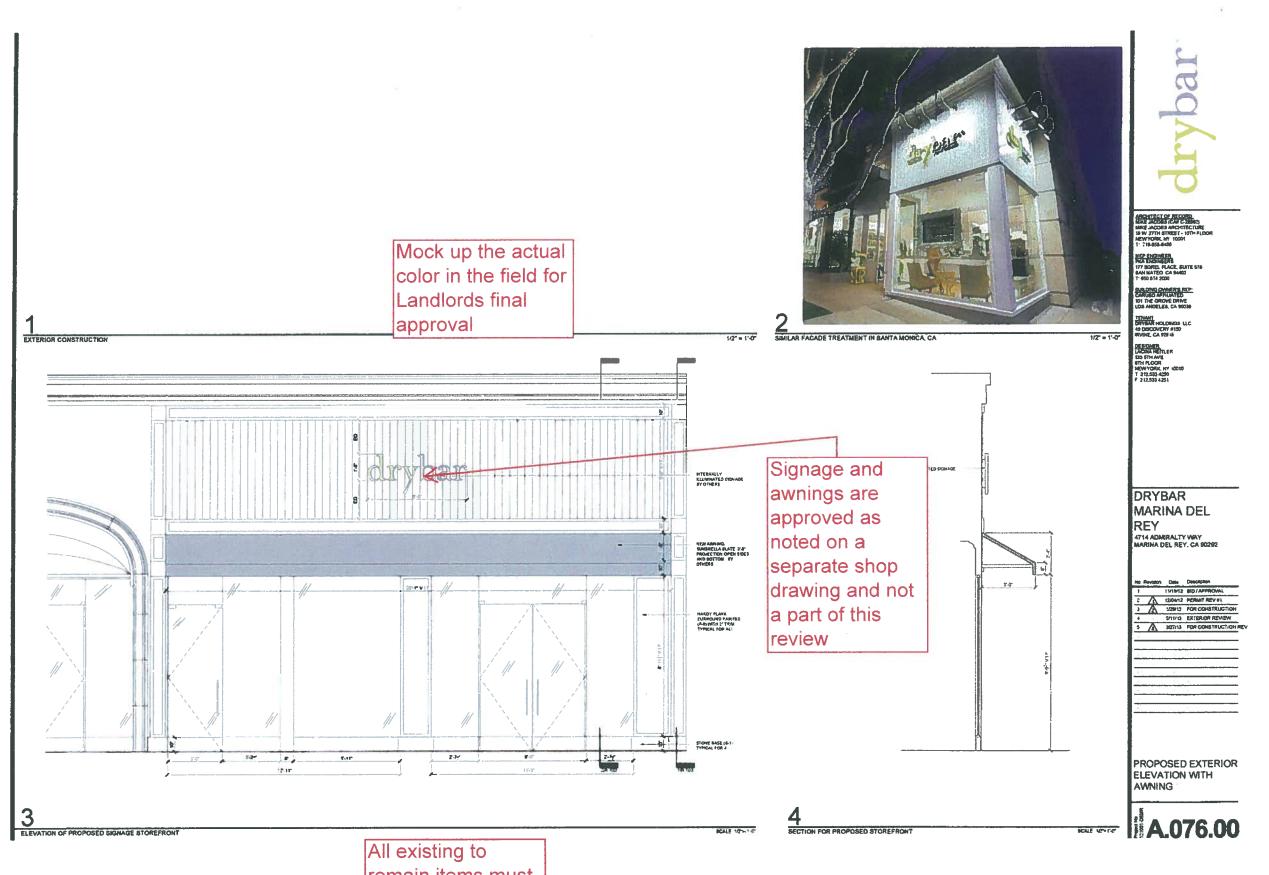

DRYBAR
MARINA DEL
REY
4794 ADMRALTY WAY
MARINA DEL REY CA 90292

EXTERIOR DEMOLITION

A.075.00

remain items must be refurbished to like new condition

PROPOSED EXTERIOR ELEVATION WITHOUT AWNING

A.077.00

Graphics must be approved separately by the Landlord

Tenant must use Landlord specified barricade and barricade graphic contractor

The programming of the barricade should be approved in the field. The barricade should not compromise walking paths.