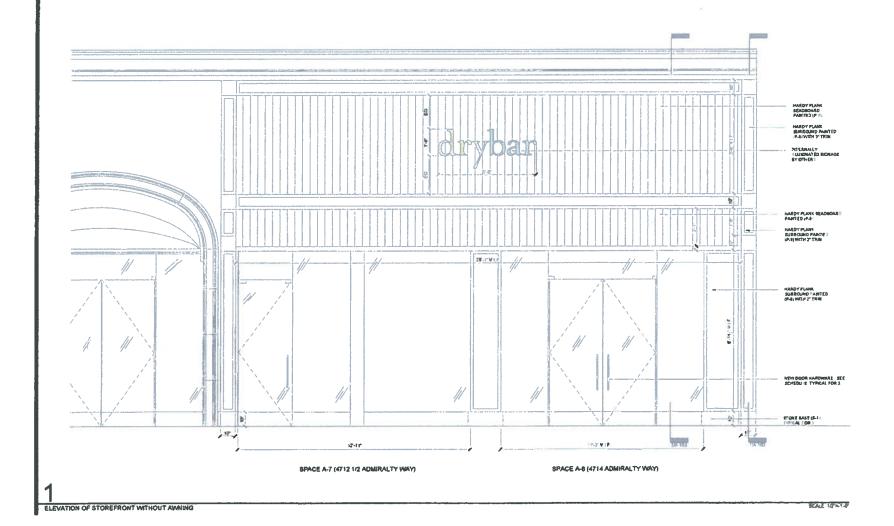

PROPOSED EXTERIOR ELEVATION WITHOUT AWNING

A.077.00

Graphics must be approved separately by the Landlord

Tenant must use Landlord specified barricade and barricade graphic contractor

The programming of the barricade should be approved in the field. The barricade should not compromise walking paths.