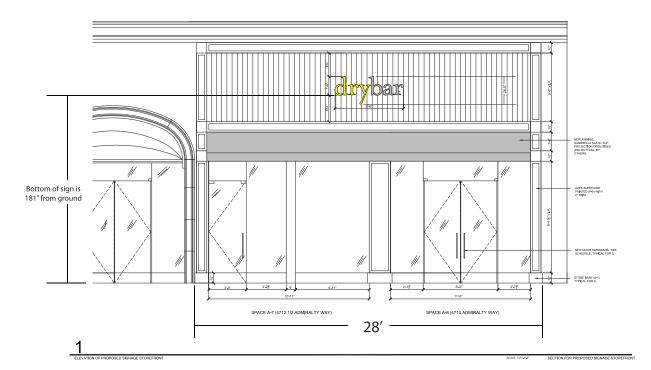

PROPOSED EXTERIOR ELEVATION WITHOUT AWNING

A.077.00

Graphics must be approved separately by the Landlord

Tenant must use Landlord specified barricade and barricade graphic contractor

The programming of the barricade should be approved in the field. The barricade should not compromise walking paths.