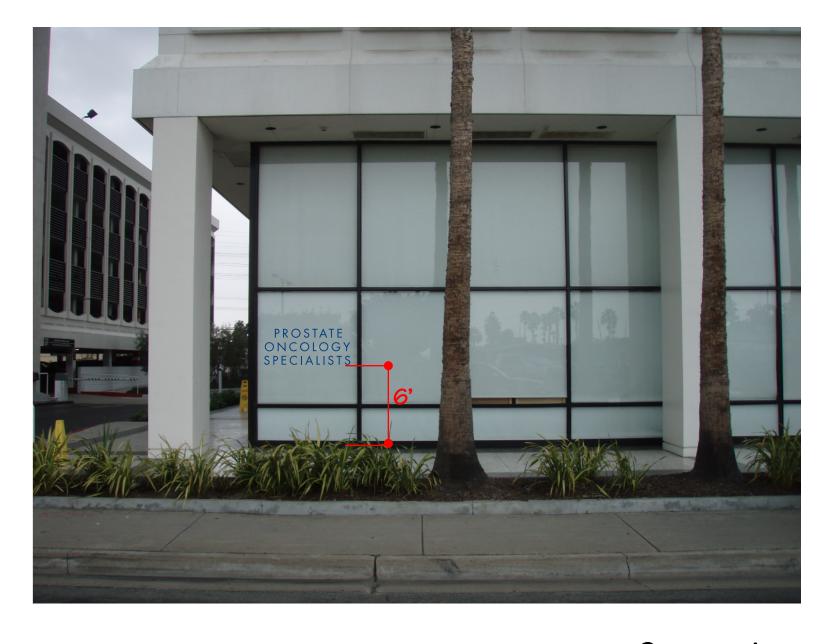

Prostate Oncology Specialists Inc. is proposing to install:

(1) One New set of Window Vinyl. "PROSTATE ONCOLOGY SPECIALISTS"

Located on the Admiralty Way elevation, directly applied to the middle window surface.

Letter Height: 6 1/2" ~ Letter Color: Sapphire Blue ~ Letter Style: Futura Book Sign A = (26" H x 59" L) = 10.65 sf

And

(1) One New Non-Illuminated Channel Letter Wall Sign.

"PROSTATE ONCOLOGY SPECIALISTS"

Telephone : 818.899.1888

Close view. Sign type: A Scale: NTS

Letters will be 6-1/2" in height vinyl copy surface mounted.

Street view. Sign type: A Scale: NTS