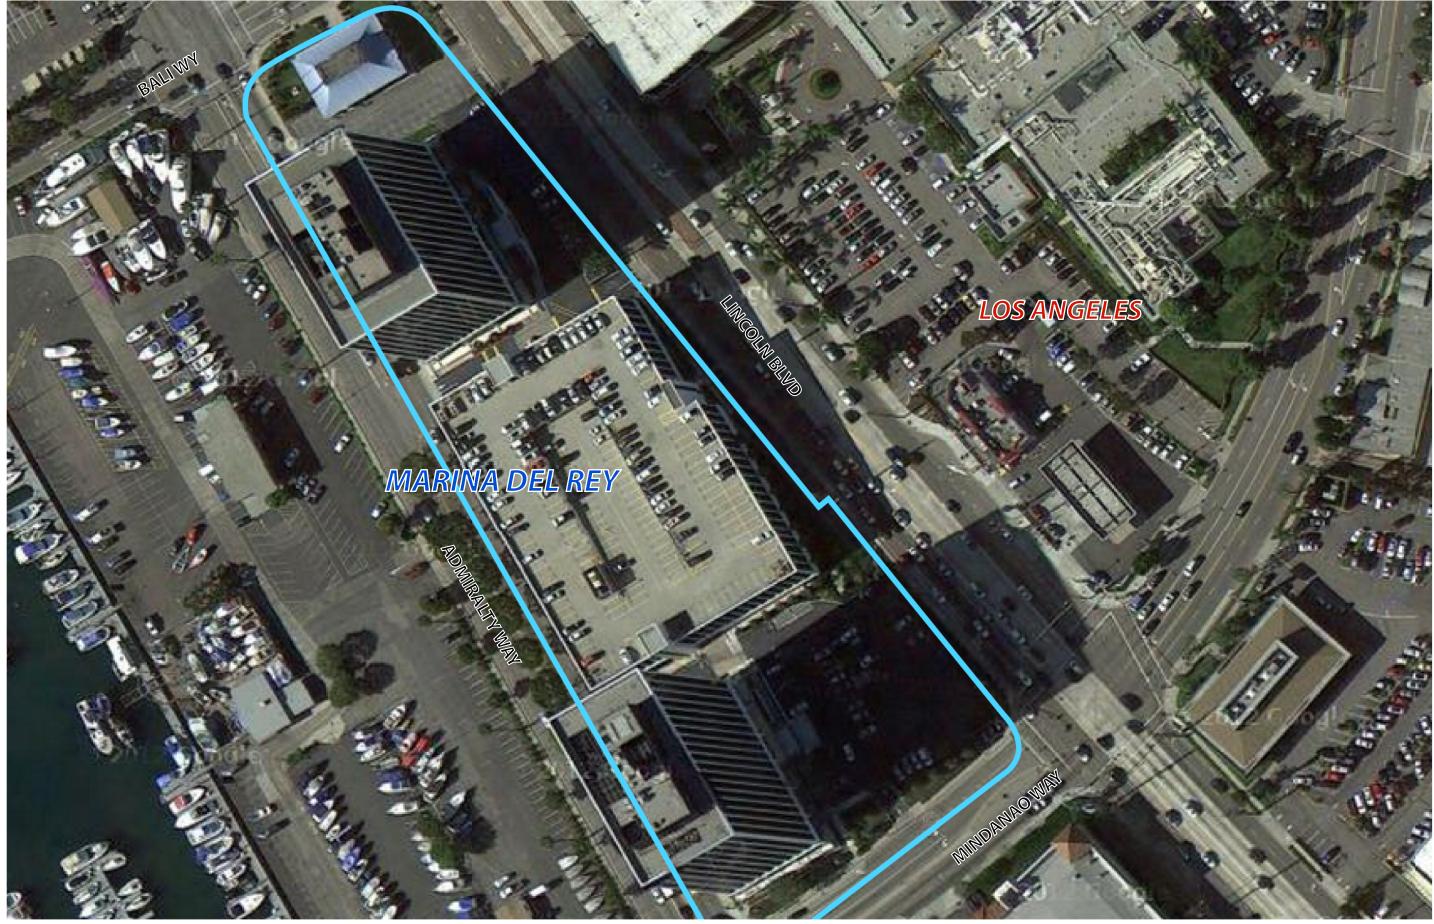

Scale: 1= 1:1000 Printed on Oct 09, 2012

APN: 4224009900 Prostate Oncology Specialists 4676 Admiralty Way Ste 102 Marina Del Rey Ca 90292

Admiralty Way.

Location of the Letters.

Layout

Drawn By: Lala Review By: