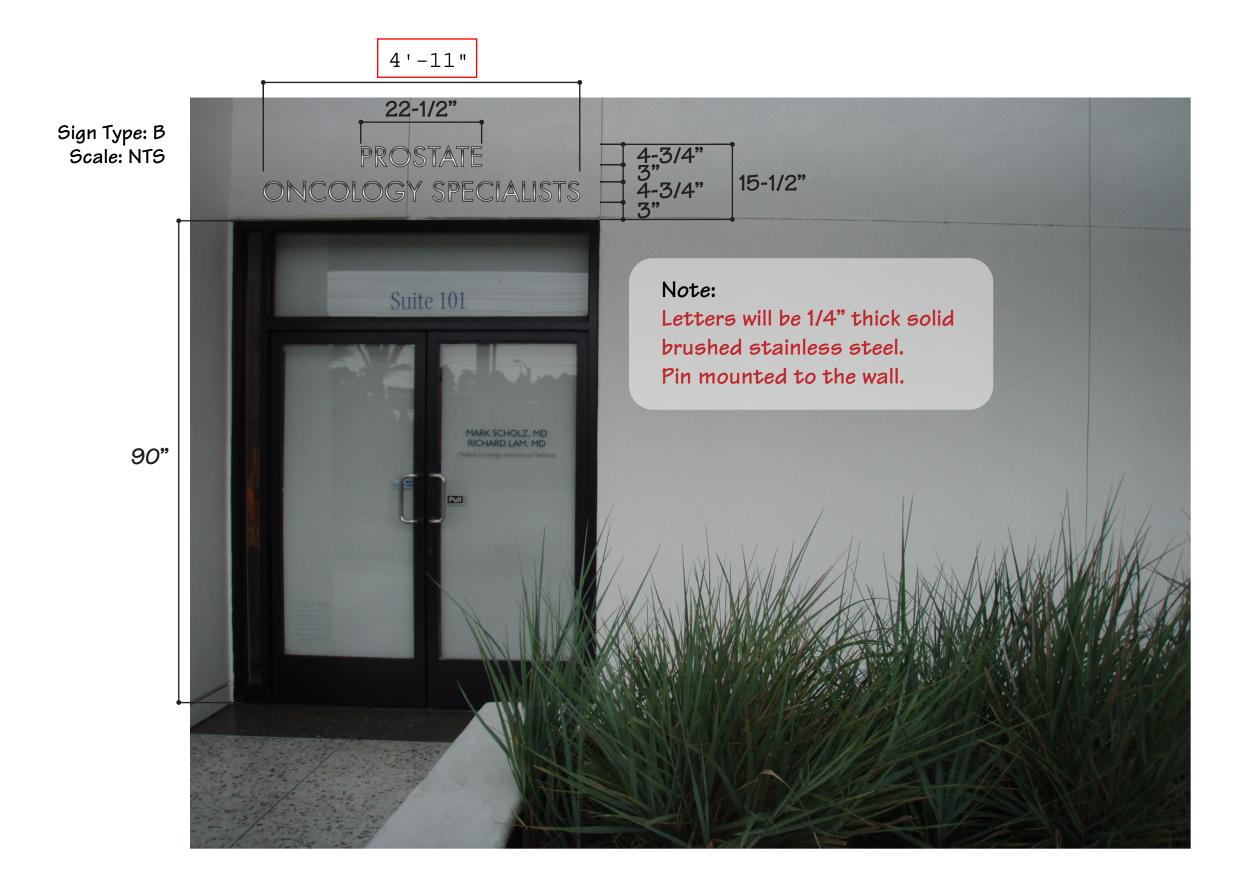

Located on the Lincoln Blvd elevation, directly above the Public doorway entrance.

Letters are pin mounted directly to the wall with 1/2" Stainless Steel spacers. Letter Height: 4 3/4" ~ 1/4" Thick ~ Solid Brushed Stainless Steel Letters Letter Style: Futura Book

Sign B = (12.5 " H x 4'-11") = 5.12 sf

The estimated cost of this project is \$1500.00

Thank you

Jeff Reich 818-675-5849 = Cell

Representing: CA Signs 10280 Glenoaks Blvd. Pacoima, Ca. 91331 818-899-4499

1/4" thick, stanless steel letters, horizontally brushed finish face & edges. Letters are pin mounted with silicone adhesive and 1/2" stanless steel spacers. Typeface: Futura Book

Sign Type B

Front View: Scale: 1/8" = 1"