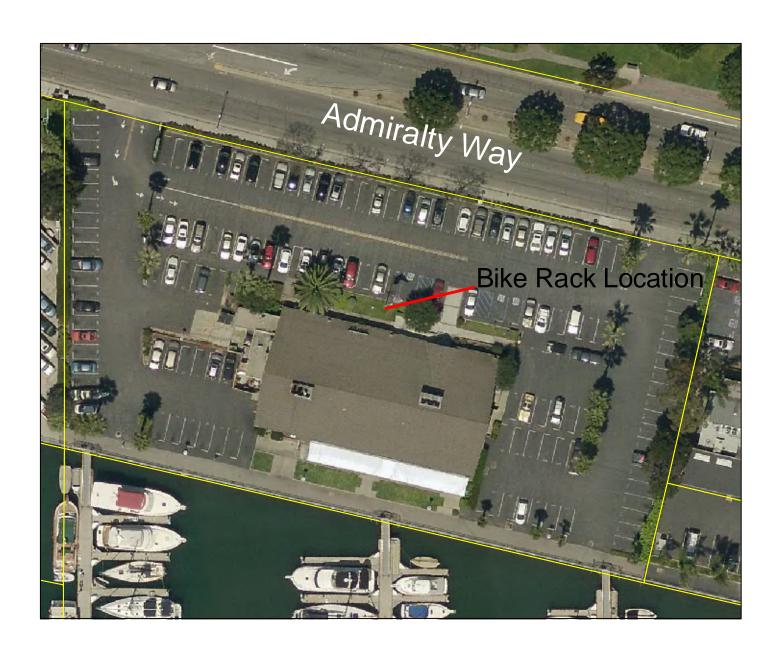

September 10, 2012

We are submitting pictures for the Design Control Board.

This is a picture of our Bike Rack that is located in front of our Building, Tony P'S Dockside Grill 4445 Admiralty Way
Marina del Rey, CA. 90292
Parcel #130

## Parcel 130 - Tony Ps Bicycle Rack Location Map