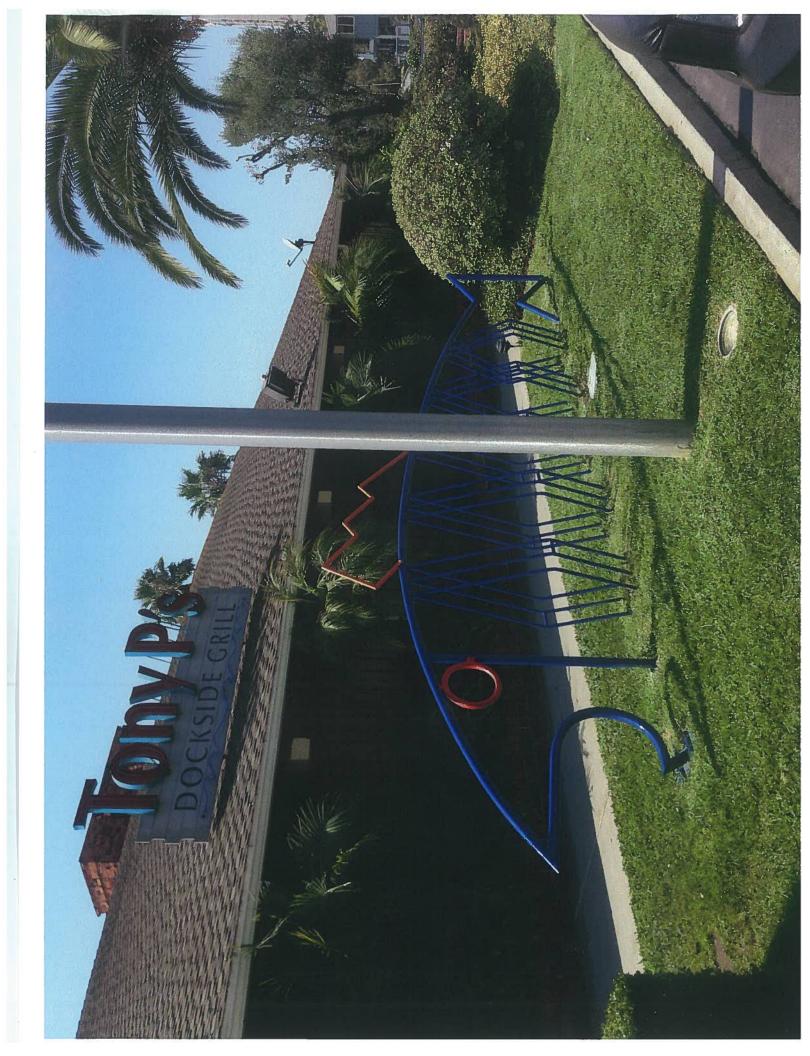

September 10, 2012

We are submitting pictures for the Design Control Board.

This is a picture of our Bike Rack that is located in front of our Building, Tony P'S Dockside Grill 4445 Admiralty Way
Marina del Rey, CA. 90292
Parcel #130

It is a Bike rack that is made out of metal that has been powder coated. The Fish is blue with a red eye and a orange fin. With a cost of \$3200.00. It is 20 feet long and 50 inches high. It will hold 12 bikes. We have seen as many as 20 bikes on a hot Saturday.